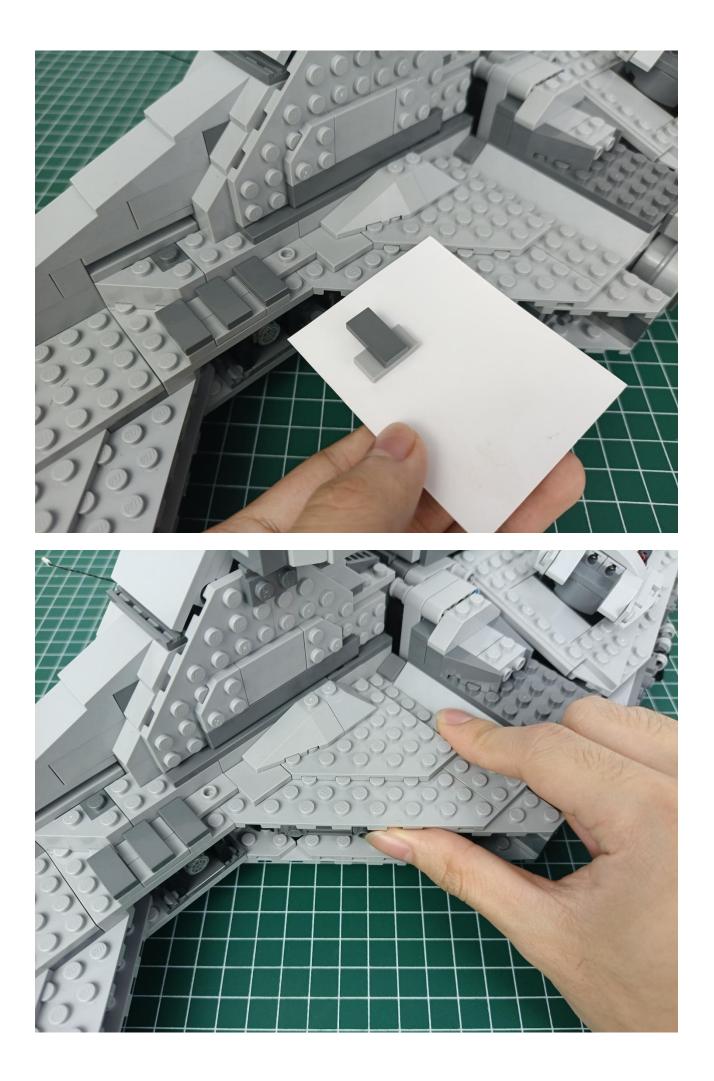

## Friendly tips

The small round pellets in the parts package are designed with openings. After manual processing, the cut-out gap is about 1mm wide and 2mm deep.

No opening:

Opening pieces:

Need to install the lamp thread through the gap on the building block.