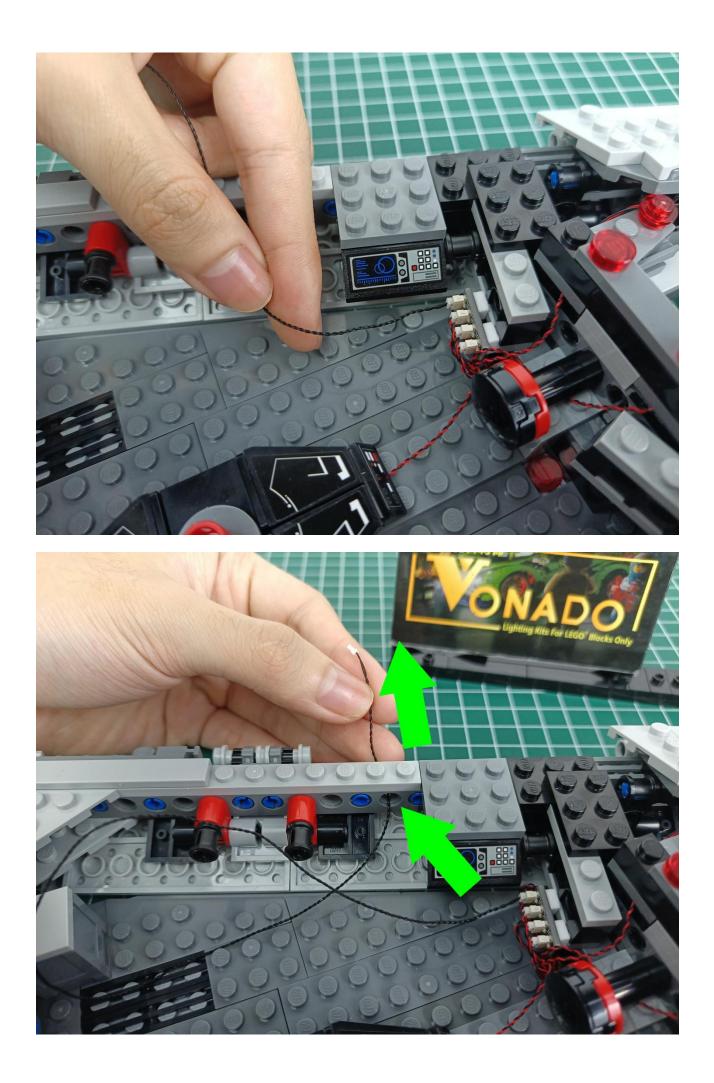

Flashing Bit Lights-30CM-Green
- 2 x Light Strips-Red -28
- 3 x Light Strips-Cyan -14
- 1 x Headlights-15CM-Red
- 1 x Connecting Cables-5CM
- 1 x Connecting Cables-30CM
- 3 x Connecting Cables-20CM
- 2 x 6-Port Expansion Boards
- 3 x 4-Port Expansion Boards
- 1 x Flicker-Effects Board
- 1 x 50CM USB Power Cable
- 1 x AA Battery Pack
- Parts Package



### First step:

Test every lamp pellet.



#### Second step:

Instructions for installing this kit.



































## Friendly tips

The small round pellets in the parts package are designed with openings. After manual processing, the cut-out gap is about 1mm wide and 2mm deep.

No opening:



Opening pieces:



Need to install the lamp thread through the gap on the building block.













































































































































































































































































































































## Friendly tips

The small round pellets in the parts package are designed with openings. After manual processing, the cut-out gap is about 1mm wide and 2mm deep.

No opening:



Opening pieces:



Need to install the lamp thread through the gap on the building block.











































The above are ideas and instructions provided by our designers. Please move on:

1: Do you have any suggestions about the material and quality of our products?

2: Do you have any suggestions o