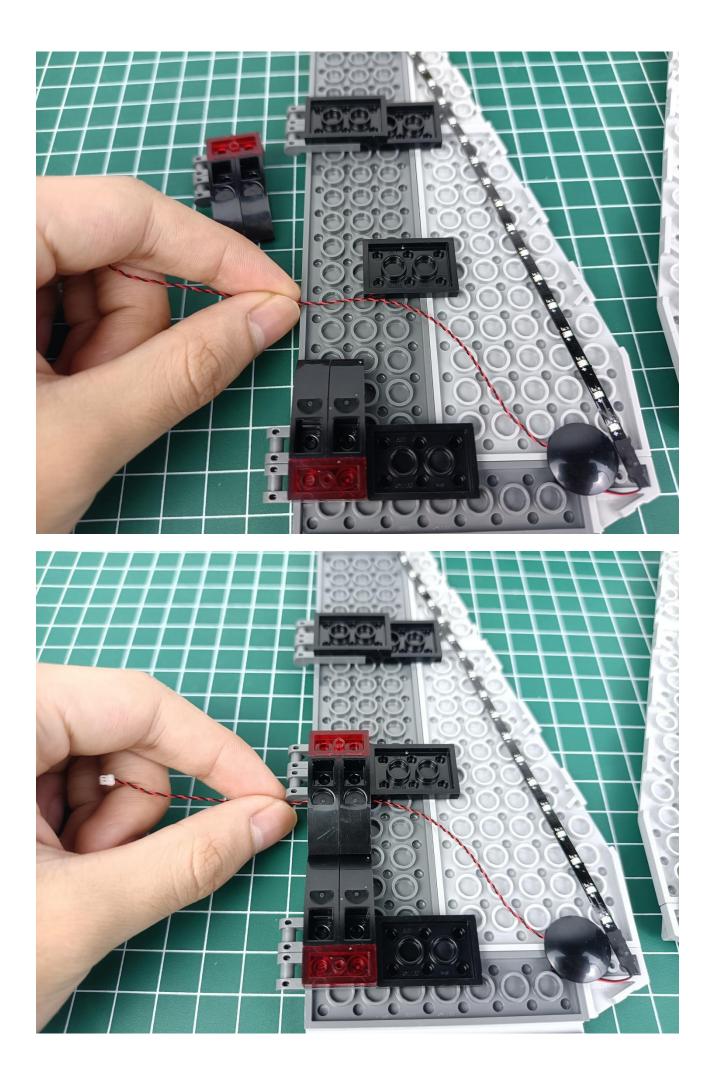

trips-Cyan -14
- 1 x Headlights-15CM-Red
- 1 x Connecting Cables-5CM
- 1 x Connecting Cables-30CM
- 3 x Connecting Cables-20CM
- 2 x 6-Port Expansion Boards
- 3 x 4-Port Expansion Boards
- 1 x Flicker-Effects Board
- 1 x 50CM USB Power Cable
- 1 x AA Battery Pack
- Parts Package



### First step:

Test every lamp pellet.



#### Second step:

Instructions for installing this kit.



































## Friendly tips

The small round pellets in the parts package are designed with openings. After manual processing, the cut-out gap is about 1mm wide and 2mm deep.

No opening:



Opening pieces:



Need to install the lamp thread through the gap on the building block.













































































































































































































































































































































## Friendly tips

The small round pellets in the parts package are designed with openings. After manual processing, the cut-out gap is about 1mm wide and 2mm deep.

No opening:



Opening pieces:



Need to install the lamp thread through the gap on the building block.











































The above are ideas and instructions provided by our designers. Please move on:

1: Do you have any suggestions about the material and quality of our products?

2: Do you have any suggestions on the installation instructions and the degree of difficulty of the inst