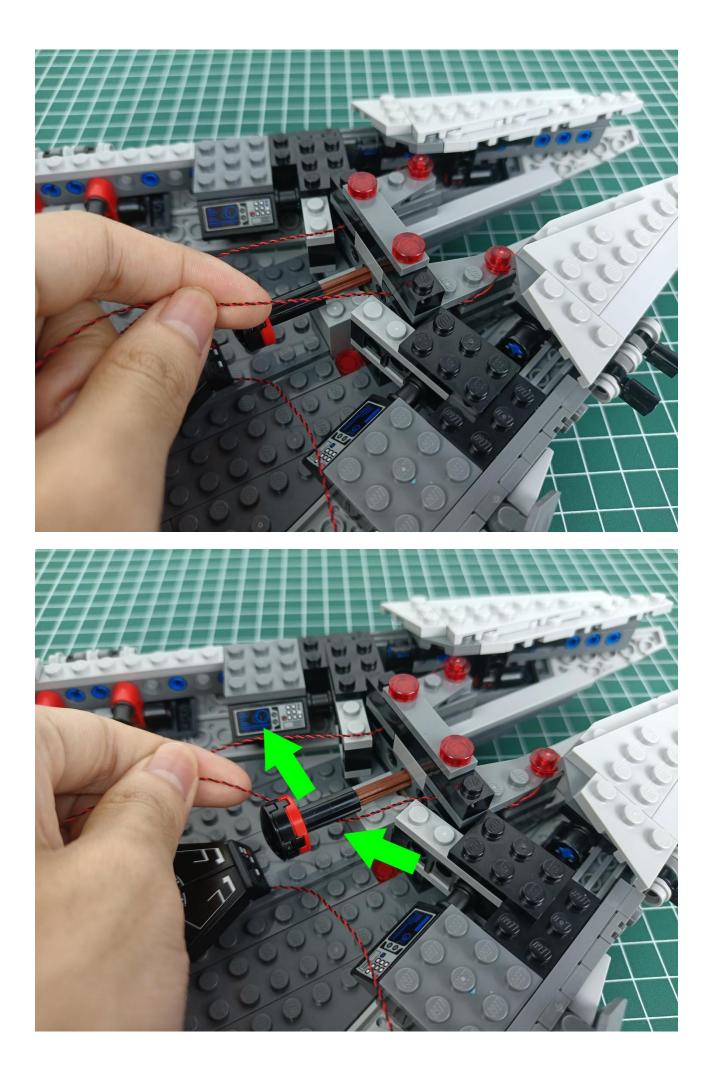

## Friendly tips

The small round pellets in the parts package are designed with openings. After manual processing, the cut-out gap is about 1mm wide and 2mm deep.

No opening:

Opening pieces:

Need to install the lamp thread through the gap on the building block.