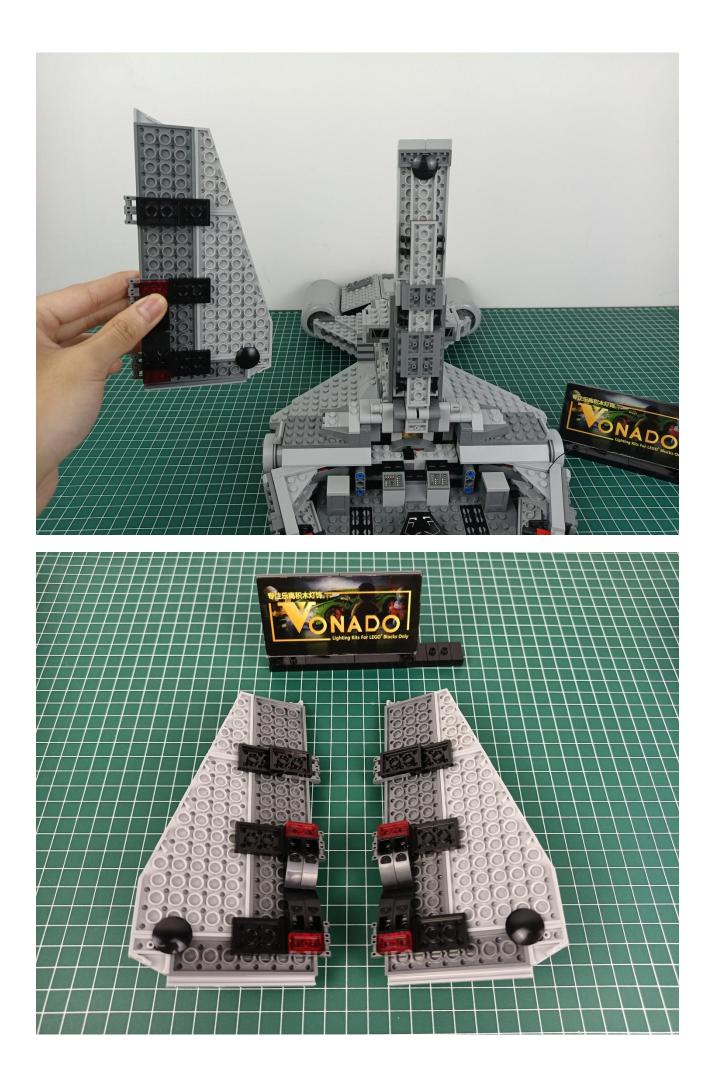

M-Green
- 2 x Light Strips-Red -28
- 3 x Light Strips-Cyan -14
- 1 x Headlights-15CM-Red
- 1 x Connecting Cables-5CM
- 1 x Connecting Cables-30CM
- 3 x Connecting Cables-20CM
- 2 x 6-Port Expansion Boards
- 3 x 4-Port Expansion Boards
- 1 x Flicker-Effects Board
- 1 x 50CM USB Power Cable
- 1 x AA Battery Pack
- Parts Package



### First step:

Test every lamp pellet.



#### Second step:

Instructions for installing this kit.



































## Friendly tips

The small round pellets in the parts package are designed with openings. After manual processing, the cut-out gap is about 1mm wide and 2mm deep.

No opening:



Opening pieces:



Need to install the lamp thread through the gap on the building block.













































































































































































































































































































































## Friendly tips

The small round pellets in the parts package are designed with openings. After manual processing, the cut-out gap is about 1mm wide and 2mm deep.

No opening:



Opening pieces:



Need to install the lamp thread through the gap on the building block.











































The above are ideas and instructions provided by our designers. Please move on:

1: Do you have any suggestions about the material and quality of our products?

2: Do you have any suggestions on the installation instr