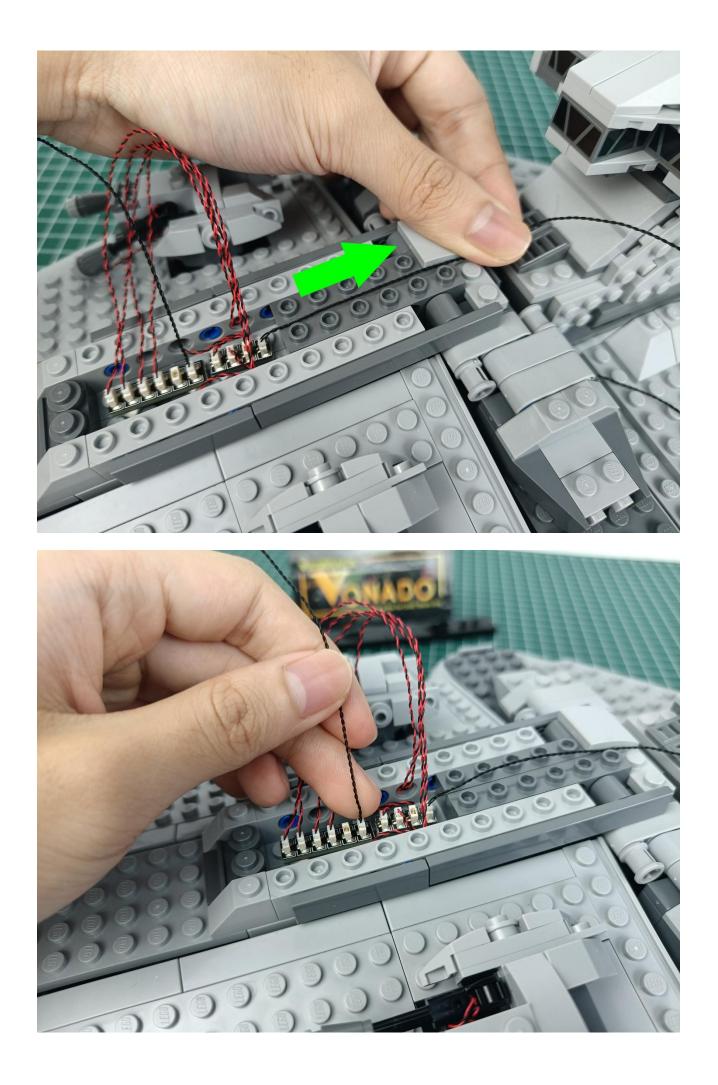

ting Cables-20CM
- 2 x 6-Port Expansion Boards
- 3 x 4-Port Expansion Boards
- 1 x Flicker-Effects Board
- 1 x 50CM USB Power Cable
- 1 x AA Battery Pack
- Parts Package



### First step:

Test every lamp pellet.



#### Second step:

Instructions for installing this kit.



































## Friendly tips

The small round pellets in the parts package are designed with openings. After manual processing, the cut-out gap is about 1mm wide and 2mm deep.

No opening:



Opening pieces:



Need to install the lamp thread through the gap on the building block.













































































































































































































































































































































## Friendly tips

The small round pellets in the parts package are designed with openings. After manual processing, the cut-out gap is about 1mm wide and 2mm deep.

No opening:



Opening pieces:



Need to install the lamp thread through the gap on the building block.











































The above are ideas and instructions provided by our designers. Please move on:

1: Do you have any suggestions about the material and quality of our products?

2: Do you have any suggestions on the installation instructions and the degree of difficulty of the installation?

3: If you have better installation method and ideas, please contact us in time.