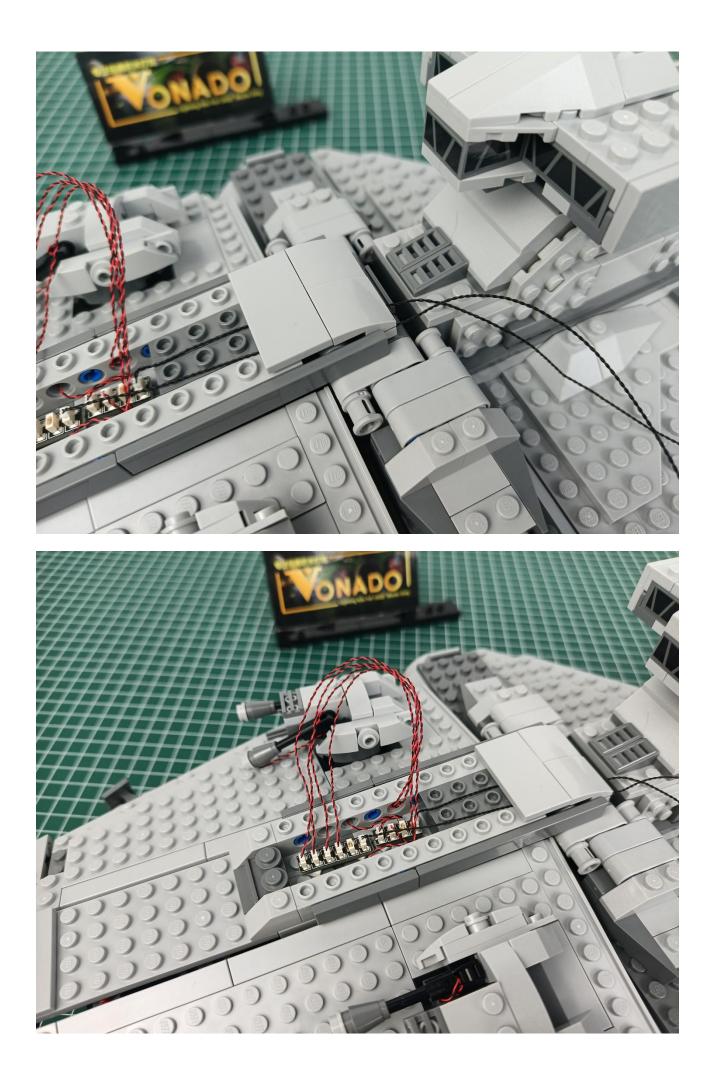

#### Second step:

Instructions for installing this kit.

## Friendly tips

The small round pellets in the parts package are designed with openings. After manual processing, the cut-out gap is about 1mm wide and 2mm deep.

No opening:

Opening pieces:

Need to install the lamp thread through the gap on the building block.