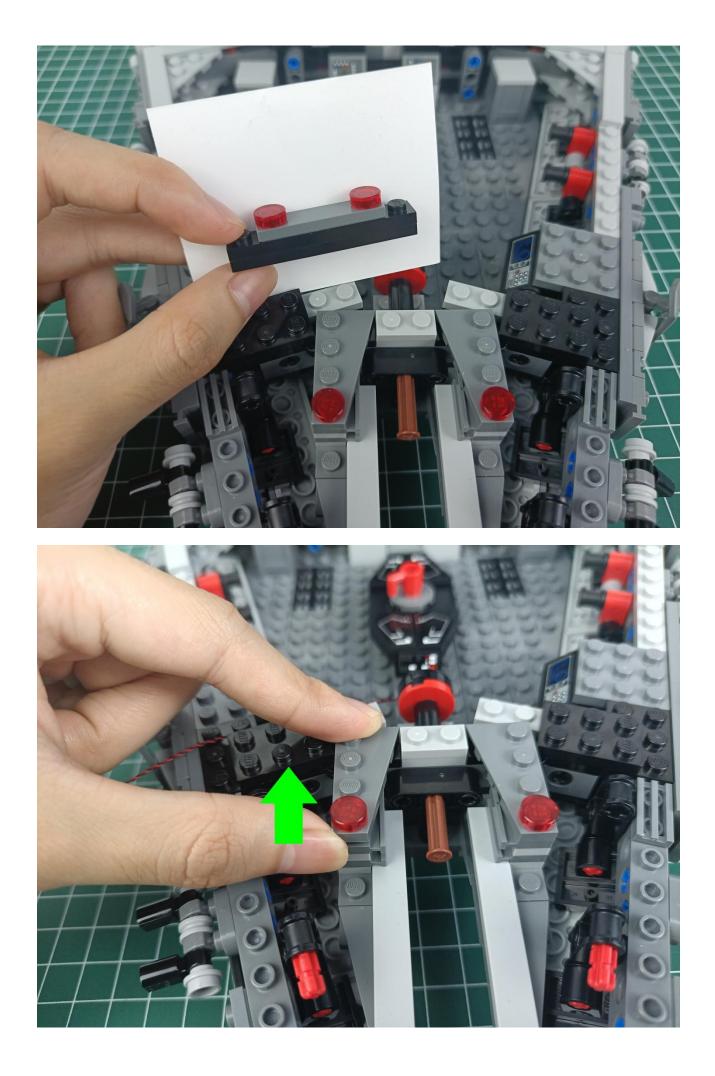

n ideas on the parts such as the color of the lights, the length of the cables, the installation position of the product, and the final effects of each module, you can make your own arrangement, and we will cooperate with you to replace or repurchase. LETS MOVE!

#### Package contents:

- 4 x Bit Lights-15CM-Red
- 4 x Flashing Bit Lights-30CM-Green
- 2 x Light Strips-Red -28
- 3 x Light Strips-Cyan -14
- 1 x Headlights-15CM-Red
- 1 x Connecting Cables-5CM
- 1 x Connecting Cables-30CM
- 3 x Connecting Cables-20CM
- 2 x 6-Port Expansion Boards
- 3 x 4-Port Expansion Boards
- 1 x Flicker-Effects Board
- 1 x 50CM USB Power Cable
- 1 x AA Battery Pack
- Parts Package



### First step:

Test every lamp pellet.



#### Second step:

Instructions for installing this kit.



































## Friendly tips

The small round pellets in the parts package are designed with openings. After manual processing, the cut-out gap is about 1mm wide and 2mm deep.

No opening:



Opening pieces:



Need to install the lamp thread through the gap on the building block.













































































































































































































































































































































## Friendly tips

The small round pellets in the parts package are designed with openings. After manual processing, the cut-out gap is about 1mm wide and 2mm deep.

No opening:



Opening