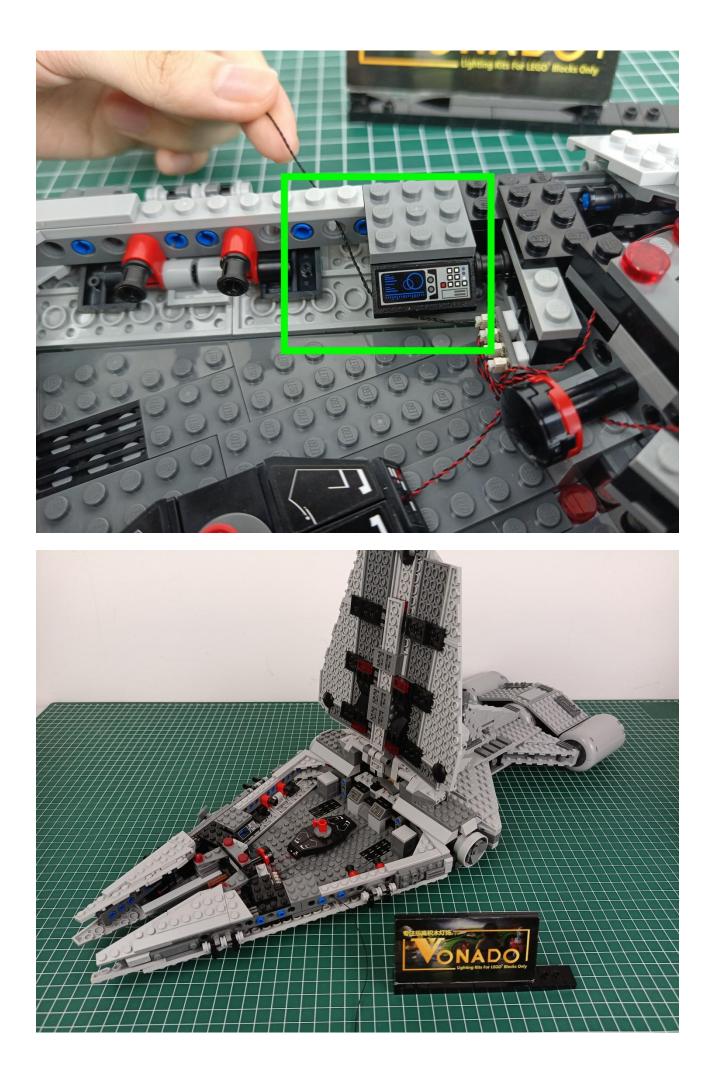

lashing Bit Lights-30CM-Green
- 2 x Light Strips-Red -28
- 3 x Light Strips-Cyan -14
- 1 x Headlights-15CM-Red
- 1 x Connecting Cables-5CM
- 1 x Connecting Cables-30CM
- 3 x Connecting Cables-20CM
- 2 x 6-Port Expansion Boards
- 3 x 4-Port Expansion Boards
- 1 x Flicker-Effects Board
- 1 x 50CM USB Power Cable
- 1 x AA Battery Pack
- Parts Package



### First step:

Test every lamp pellet.



#### Second step:

Instructions for installing this kit.



































## Friendly tips

The small round pellets in the parts package are designed with openings. After manual processing, the cut-out gap is about 1mm wide and 2mm deep.

No opening:



Opening pieces:



Need to install the lamp thread through the gap on the building block.













































































































































































































































































































































## Friendly tips

The small round pellets in the parts package are designed with openings. After manual processing, the cut-out gap is about 1mm wide and 2mm deep.

No opening:



Opening pieces:



Need to install the lamp thread through the gap on the building block.











































The above are ideas and instructions provided by our designers. Please move on:

1: Do you have any suggestions about the material and quality of our products?

2: Do you have any suggestions on