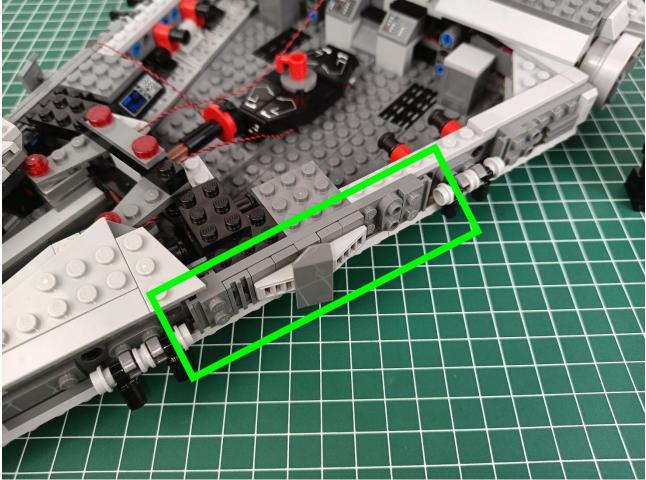

hts-15CM-Red
- 4 x Flashing Bit Lights-30CM-Green
- 2 x Light Strips-Red -28
- 3 x Light Strips-Cyan -14
- 1 x Headlights-15CM-Red
- 1 x Connecting Cables-5CM
- 1 x Connecting Cables-30CM
- 3 x Connecting Cables-20CM
- 2 x 6-Port Expansion Boards
- 3 x 4-Port Expansion Boards
- 1 x Flicker-Effects Board
- 1 x 50CM USB Power Cable
- 1 x AA Battery Pack
- Parts Package



### First step:

Test every lamp pellet.



#### Second step:

Instructions for installing this kit.



































## Friendly tips

The small round pellets in the parts package are designed with openings. After manual processing, the cut-out gap is about 1mm wide and 2mm deep.

No opening:



Opening pieces:



Need to install the lamp thread through the gap on the building block.













































































































































































































































































































































## Friendly tips

The small round pellets in the parts package are designed with openings. After manual processing, the cut-out gap is about 1mm wide and 2mm deep.

No opening:



Opening pieces:



Need to install the lamp thread through the gap on the building block.











































The above are ideas and instructions provided by our designers. Please move on:

1: Do you have any suggestions about the material and quality of our products?

2: Do you have