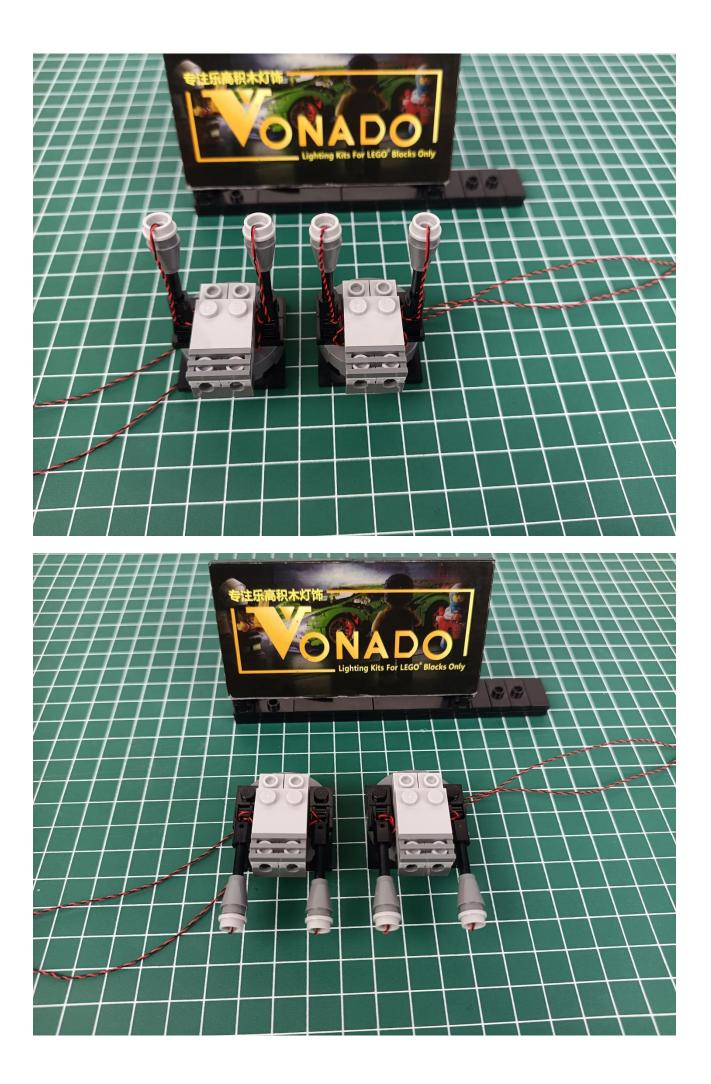

- 1 x Connecting Cables-5CM
- 1 x Connecting Cables-30CM
- 3 x Connecting Cables-20CM
- 2 x 6-Port Expansion Boards
- 3 x 4-Port Expansion Boards
- 1 x Flicker-Effects Board
- 1 x 50CM USB Power Cable
- 1 x AA Battery Pack
- Parts Package



### First step:

Test every lamp pellet.



#### Second step:

Instructions for installing this kit.



































## Friendly tips

The small round pellets in the parts package are designed with openings. After manual processing, the cut-out gap is about 1mm wide and 2mm deep.

No opening:



Opening pieces:



Need to install the lamp thread through the gap on the building block.













































































































































































































































































































































## Friendly tips

The small round pellets in the parts package are designed with openings. After manual processing, the cut-out gap is about 1mm wide and 2mm deep.

No opening:



Opening pieces:



Need to install the lamp thread through the gap on the building block.











































The above are ideas and instructions provided by our designers. Please move on:

1: Do you have any suggestions about the material and quality of our products?

2: Do you have any suggestions on the installation instructions and the degree of difficulty of the installation?

3: If you have better install