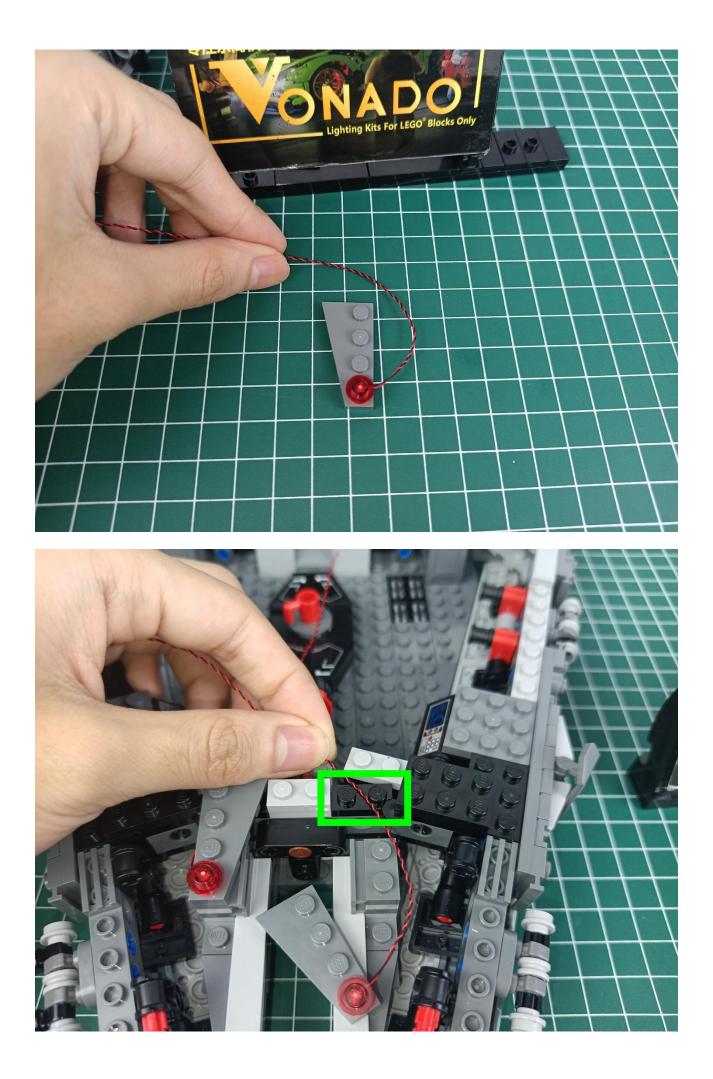

#### Second step:

Instructions for installing this kit.

## Friendly tips

The small round pellets in the parts package are designed with openings. After manual processing, the cut-out gap is about 1mm wide and 2mm deep.

No opening:

Opening pieces:

Need to install the lamp thread through the gap on the building block.