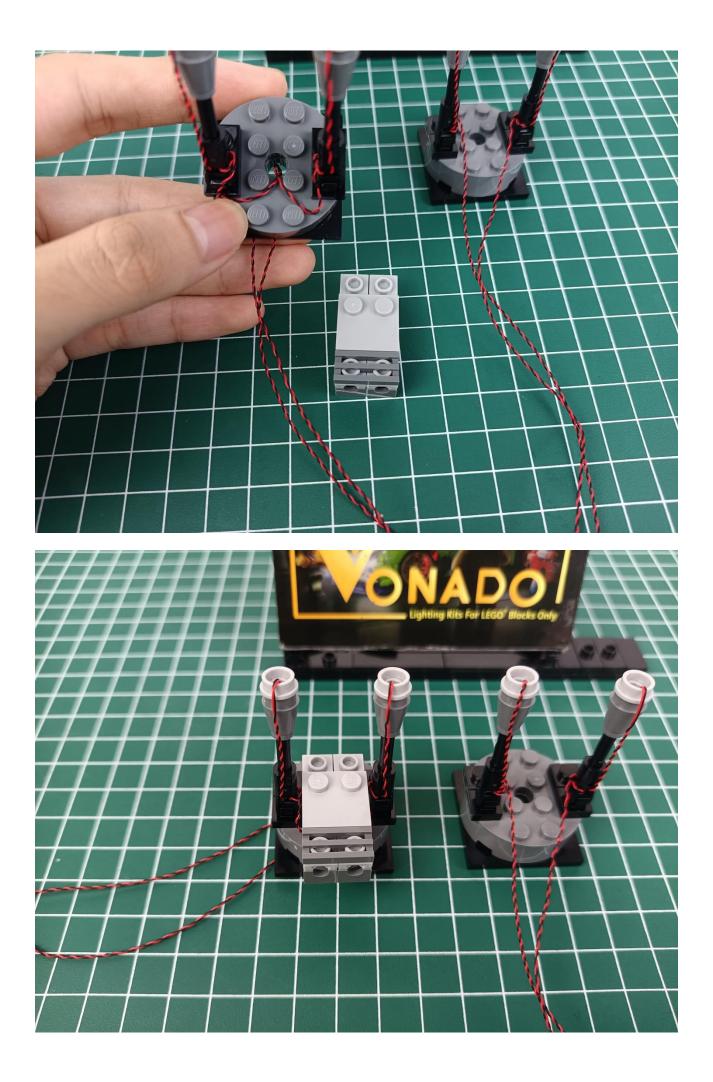

-Red
- 1 x Connecting Cables-5CM
- 1 x Connecting Cables-30CM
- 3 x Connecting Cables-20CM
- 2 x 6-Port Expansion Boards
- 3 x 4-Port Expansion Boards
- 1 x Flicker-Effects Board
- 1 x 50CM USB Power Cable
- 1 x AA Battery Pack
- Parts Package



### First step:

Test every lamp pellet.



#### Second step:

Instructions for installing this kit.



































## Friendly tips

The small round pellets in the parts package are designed with openings. After manual processing, the cut-out gap is about 1mm wide and 2mm deep.

No opening:



Opening pieces:



Need to install the lamp thread through the gap on the building block.













































































































































































































































































































































## Friendly tips

The small round pellets in the parts package are designed with openings. After manual processing, the cut-out gap is about 1mm wide and 2mm deep.

No opening:



Opening pieces:



Need to install the lamp thread through the gap on the building block.











































The above are ideas and instructions provided by our designers. Please move on:

1: Do you have any suggestions about the material and quality of our products?

2: Do you have any suggestions on the installation instructions and the degree of difficulty of the installation?

3: If you have better ins