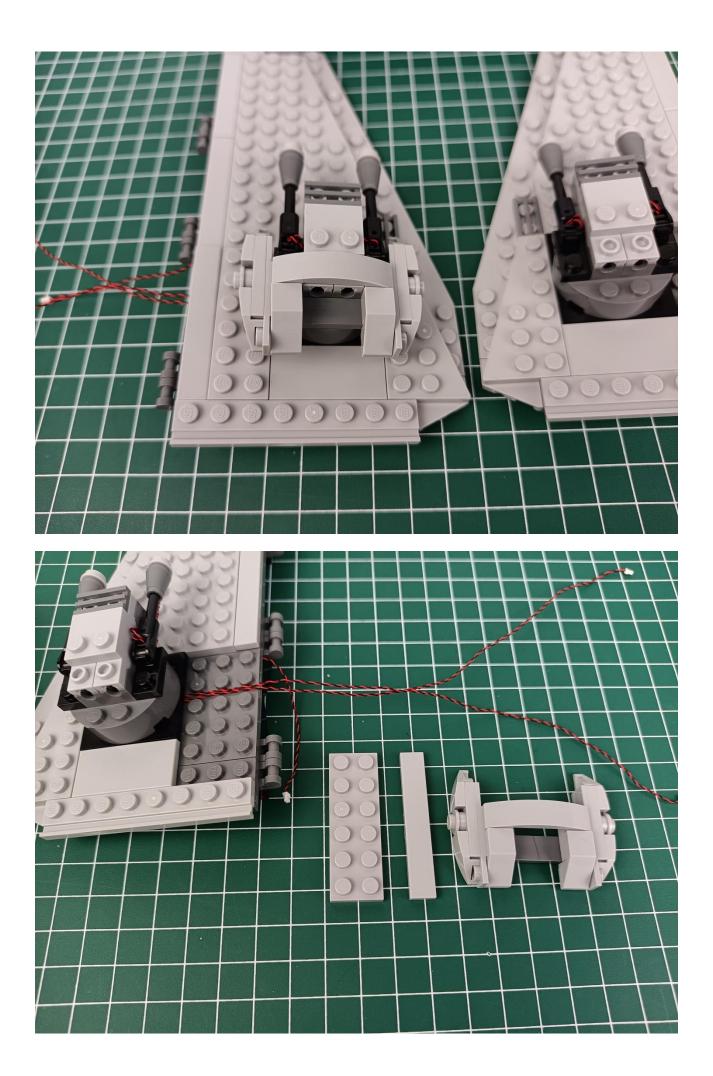

g Cables-5CM
- 1 x Connecting Cables-30CM
- 3 x Connecting Cables-20CM
- 2 x 6-Port Expansion Boards
- 3 x 4-Port Expansion Boards
- 1 x Flicker-Effects Board
- 1 x 50CM USB Power Cable
- 1 x AA Battery Pack
- Parts Package



### First step:

Test every lamp pellet.



#### Second step:

Instructions for installing this kit.



































## Friendly tips

The small round pellets in the parts package are designed with openings. After manual processing, the cut-out gap is about 1mm wide and 2mm deep.

No opening:



Opening pieces:



Need to install the lamp thread through the gap on the building block.













































































































































































































































































































































## Friendly tips

The small round pellets in the parts package are designed with openings. After manual processing, the cut-out gap is about 1mm wide and 2mm deep.

No opening:



Opening pieces:



Need to install the lamp thread through the gap on the building block.











































The above are ideas and instructions provided by our designers. Please move on:

1: Do you have any suggestions about the material and quality of our products?

2: Do you have any suggestions on the installation instructions and the degree of difficulty of the installation?

3: If you have better installation method and