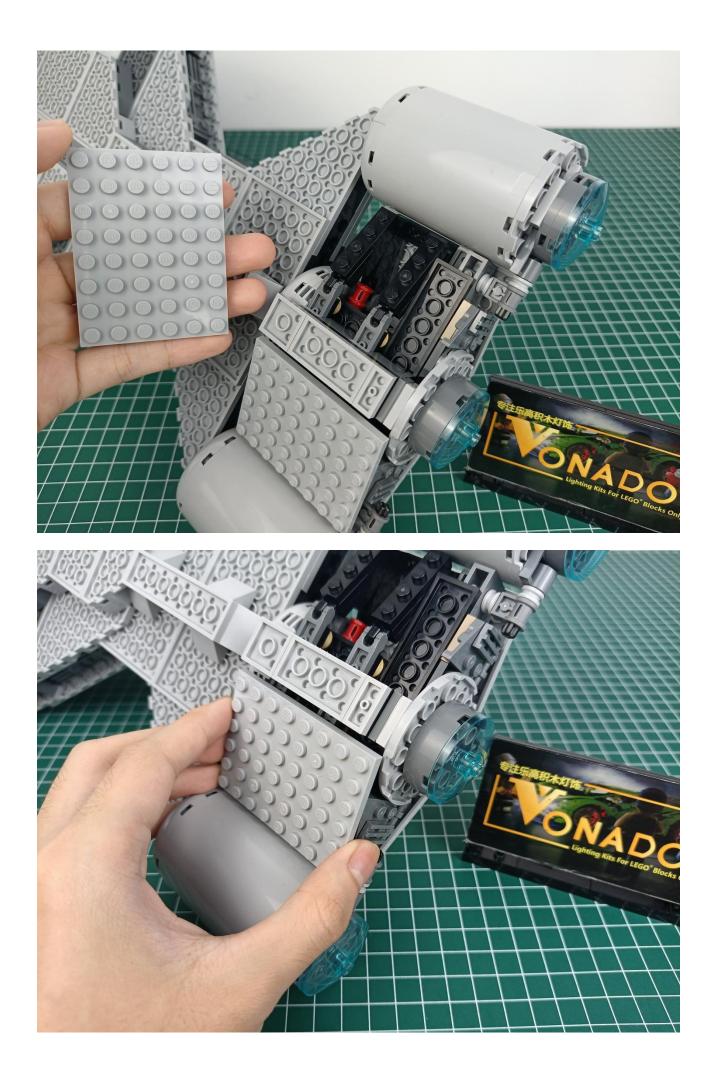

## Friendly tips

The small round pellets in the parts package are designed with openings. After manual processing, the cut-out gap is about 1mm wide and 2mm deep.

No opening:

Opening pieces:

Need to install the lamp thread through the gap on the building block.