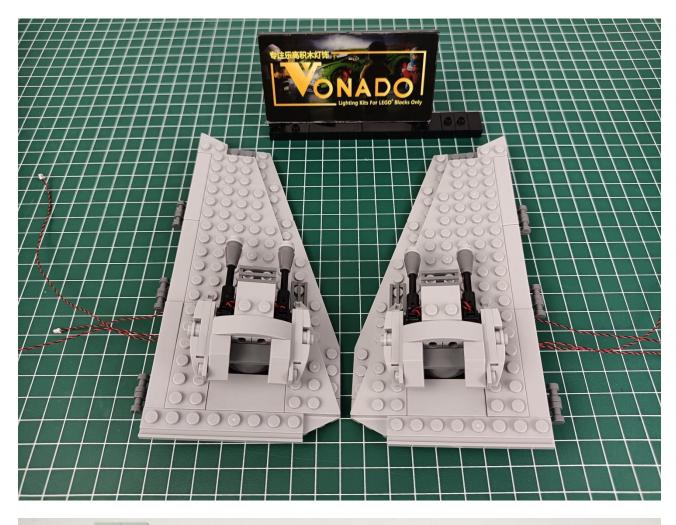

bles-5CM
- 1 x Connecting Cables-30CM
- 3 x Connecting Cables-20CM
- 2 x 6-Port Expansion Boards
- 3 x 4-Port Expansion Boards
- 1 x Flicker-Effects Board
- 1 x 50CM USB Power Cable
- 1 x AA Battery Pack
- Parts Package



### First step:

Test every lamp pellet.



#### Second step:

Instructions for installing this kit.



































## Friendly tips

The small round pellets in the parts package are designed with openings. After manual processing, the cut-out gap is about 1mm wide and 2mm deep.

No opening:



Opening pieces:



Need to install the lamp thread through the gap on the building block.













































































































































































































































































































































## Friendly tips

The small round pellets in the parts package are designed with openings. After manual processing, the cut-out gap is about 1mm wide and 2mm deep.

No opening:



Opening pieces:



Need to install the lamp thread through the gap on the building block.











































The above are ideas and instructions provided by our designers. Please move on:

1: Do you have any suggestions about the material and quality of our products?

2: Do you have any suggestions on the installation instructions and the degree of difficulty of the installation?

3: If you have better installation method and ide