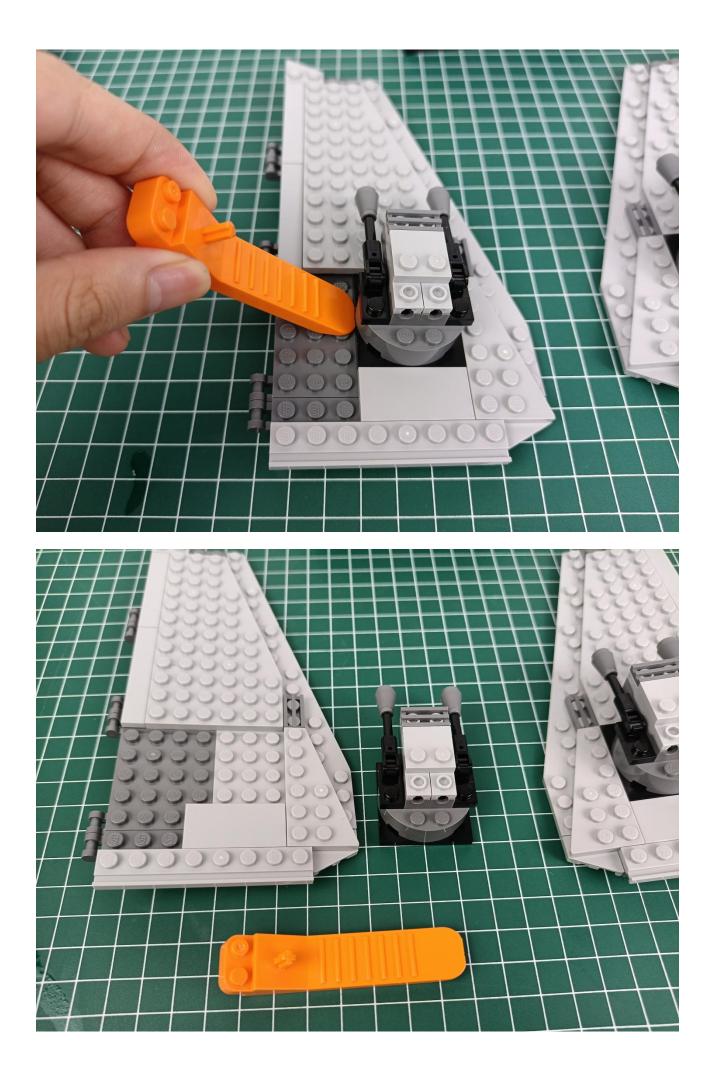

ght Strips-Red -28
- 3 x Light Strips-Cyan -14
- 1 x Headlights-15CM-Red
- 1 x Connecting Cables-5CM
- 1 x Connecting Cables-30CM
- 3 x Connecting Cables-20CM
- 2 x 6-Port Expansion Boards
- 3 x 4-Port Expansion Boards
- 1 x Flicker-Effects Board
- 1 x 50CM USB Power Cable
- 1 x AA Battery Pack
- Parts Package



### First step:

Test every lamp pellet.



#### Second step:

Instructions for installing this kit.



































## Friendly tips

The small round pellets in the parts package are designed with openings. After manual processing, the cut-out gap is about 1mm wide and 2mm deep.

No opening:



Opening pieces:



Need to install the lamp thread through the gap on the building block.













































































































































































































































































































































## Friendly tips

The small round pellets in the parts package are designed with openings. After manual processing, the cut-out gap is about 1mm wide and 2mm deep.

No opening:



Opening pieces:



Need to install the lamp thread through the gap on the building block.











































The above are ideas and instructions provided by our designers. Please move on:

1: Do you have any suggestions about the material and quality of our products?

2: Do you have any suggestions on the installation instructions and the