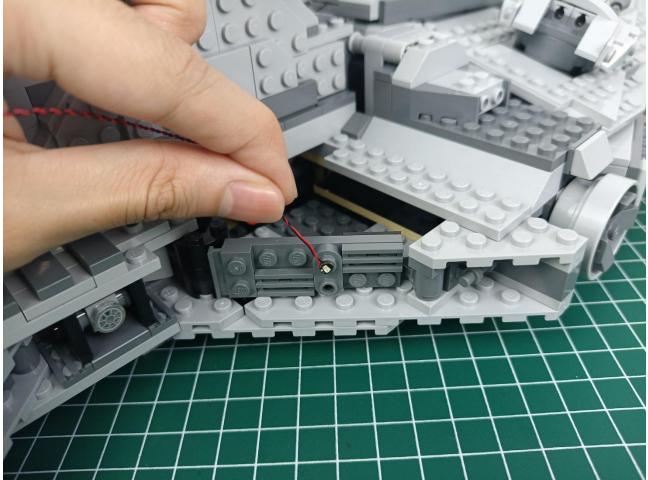

50CM USB Power Cable
- 1 x AA Battery Pack
- Parts Package



### First step:

Test every lamp pellet.



#### Second step:

Instructions for installing this kit.



































## Friendly tips

The small round pellets in the parts package are designed with openings. After manual processing, the cut-out gap is about 1mm wide and 2mm deep.

No opening:



Opening pieces:



Need to install the lamp thread through the gap on the building block.













































































































































































































































































































































## Friendly tips

The small round pellets in the parts package are designed with openings. After manual processing, the cut-out gap is about 1mm wide and 2mm deep.

No opening:



Opening pieces:



Need to install the lamp thread through the gap on the building block.











































The above are ideas and instructions provided by our designers. Please move on:

1: Do you have any suggestions about the material and quality of our products?

2: Do you have any suggestions on the installation instructions and the degree of difficulty of the installation?

3: If you have better installation method and ideas, please contact us in time.