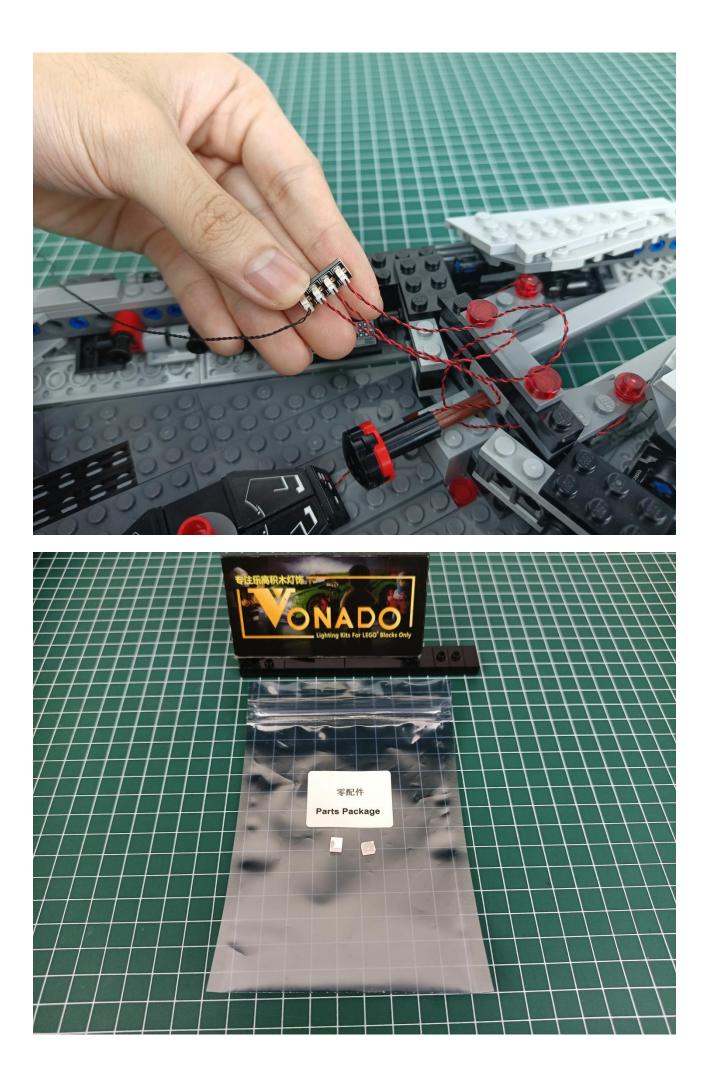

#### Package contents:

- 4 x Bit Lights-15CM-Red
- 4 x Flashing Bit Lights-30CM-Green
- 2 x Light Strips-Red -28
- 3 x Light Strips-Cyan -14
- 1 x Headlights-15CM-Red
- 1 x Connecting Cables-5CM
- 1 x Connecting Cables-30CM
- 3 x Connecting Cables-20CM
- 2 x 6-Port Expansion Boards
- 3 x 4-Port Expansion Boards
- 1 x Flicker-Effects Board
- 1 x 50CM USB Power Cable
- 1 x AA Battery Pack
- Parts Package

### First step:

Test every lamp pellet.