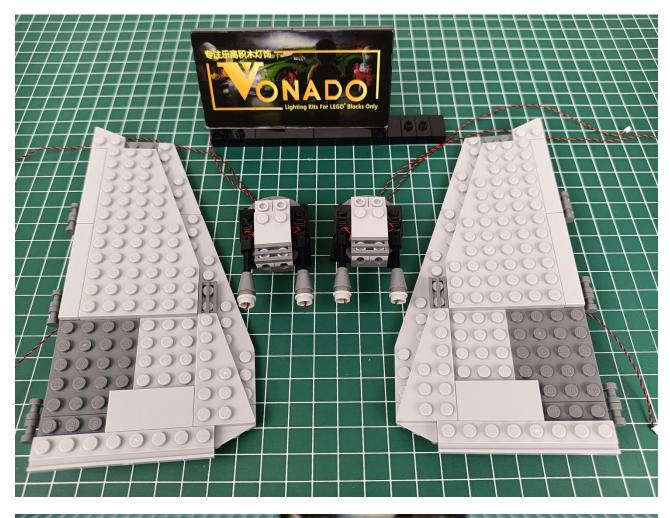

#### Package contents:

- 4 x Bit Lights-15CM-Red
- 4 x Flashing Bit Lights-30CM-Green
- 2 x Light Strips-Red -28
- 3 x Light Strips-Cyan -14
- 1 x Headlights-15CM-Red
- 1 x Connecting Cables-5CM
- 1 x Connecting Cables-30CM
- 3 x Connecting Cables-20CM
- 2 x 6-Port Expansion Boards
- 3 x 4-Port Expansion Boards
- 1 x Flicker-Effects Board
- 1 x 50CM USB Power Cable
- 1 x AA Battery Pack
- Parts Package

#### Second step:

Instructions for installing this kit.