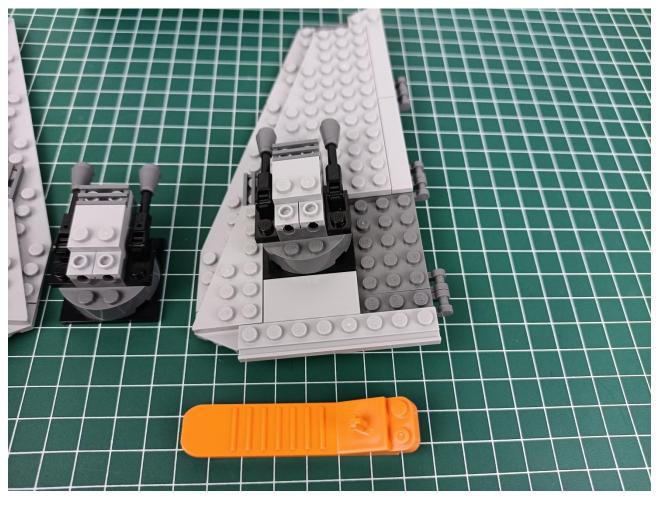

t Strips-Red -28
- 3 x Light Strips-Cyan -14
- 1 x Headlights-15CM-Red
- 1 x Connecting Cables-5CM
- 1 x Connecting Cables-30CM
- 3 x Connecting Cables-20CM
- 2 x 6-Port Expansion Boards
- 3 x 4-Port Expansion Boards
- 1 x Flicker-Effects Board
- 1 x 50CM USB Power Cable
- 1 x AA Battery Pack
- Parts Package



### First step:

Test every lamp pellet.



#### Second step:

Instructions for installing this kit.



































## Friendly tips

The small round pellets in the parts package are designed with openings. After manual processing, the cut-out gap is about 1mm wide and 2mm deep.

No opening:



Opening pieces:



Need to install the lamp thread through the gap on the building block.













































































































































































































































































































































## Friendly tips

The small round pellets in the parts package are designed with openings. After manual processing, the cut-out gap is about 1mm wide and 2mm deep.

No opening:



Opening pieces:



Need to install the lamp thread through the gap on the building block.











































The above are ideas and instructions provided by our designers. Please move on:

1: Do you have any suggestions about the material and quality of our products?

2: Do you have any suggestions on the installation instructions and the de