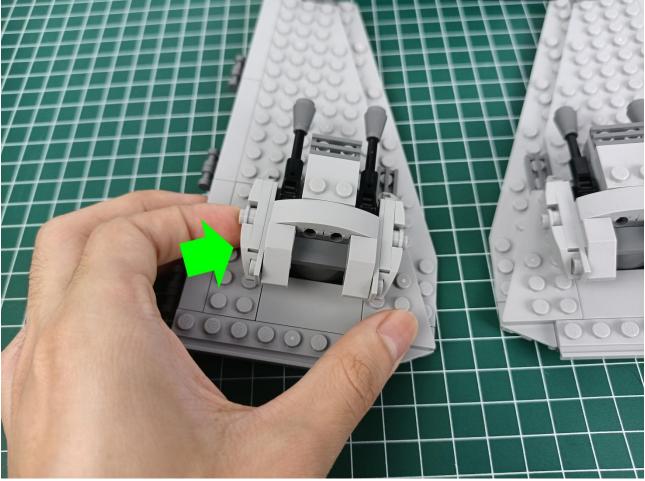

een
- 2 x Light Strips-Red -28
- 3 x Light Strips-Cyan -14
- 1 x Headlights-15CM-Red
- 1 x Connecting Cables-5CM
- 1 x Connecting Cables-30CM
- 3 x Connecting Cables-20CM
- 2 x 6-Port Expansion Boards
- 3 x 4-Port Expansion Boards
- 1 x Flicker-Effects Board
- 1 x 50CM USB Power Cable
- 1 x AA Battery Pack
- Parts Package



### First step:

Test every lamp pellet.



#### Second step:

Instructions for installing this kit.



































## Friendly tips

The small round pellets in the parts package are designed with openings. After manual processing, the cut-out gap is about 1mm wide and 2mm deep.

No opening:



Opening pieces:



Need to install the lamp thread through the gap on the building block.













































































































































































































































































































































## Friendly tips

The small round pellets in the parts package are designed with openings. After manual processing, the cut-out gap is about 1mm wide and 2mm deep.

No opening:



Opening pieces:



Need to install the lamp thread through the gap on the building block.











































The above are ideas and instructions provided by our designers. Please move on:

1: Do you have any suggestions about the material and quality of our products?

2: Do you have any suggestions on the installation instructi