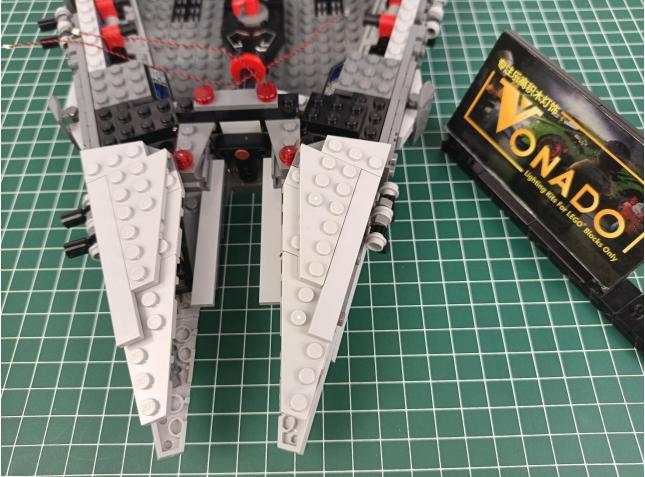

Lights-15CM-Red
- 4 x Flashing Bit Lights-30CM-Green
- 2 x Light Strips-Red -28
- 3 x Light Strips-Cyan -14
- 1 x Headlights-15CM-Red
- 1 x Connecting Cables-5CM
- 1 x Connecting Cables-30CM
- 3 x Connecting Cables-20CM
- 2 x 6-Port Expansion Boards
- 3 x 4-Port Expansion Boards
- 1 x Flicker-Effects Board
- 1 x 50CM USB Power Cable
- 1 x AA Battery Pack
- Parts Package



### First step:

Test every lamp pellet.



#### Second step:

Instructions for installing this kit.



































## Friendly tips

The small round pellets in the parts package are designed with openings. After manual processing, the cut-out gap is about 1mm wide and 2mm deep.

No opening:



Opening pieces:



Need to install the lamp thread through the gap on the building block.













































































































































































































































































































































## Friendly tips

The small round pellets in the parts package are designed with openings. After manual processing, the cut-out gap is about 1mm wide and 2mm deep.

No opening:



Opening pieces:



Need to install the lamp thread through the gap on the building block.











































The above are ideas and instructions provided by our designers. Please move on:

1: Do you have any suggestions about the material and quality of our products?

2: Do you