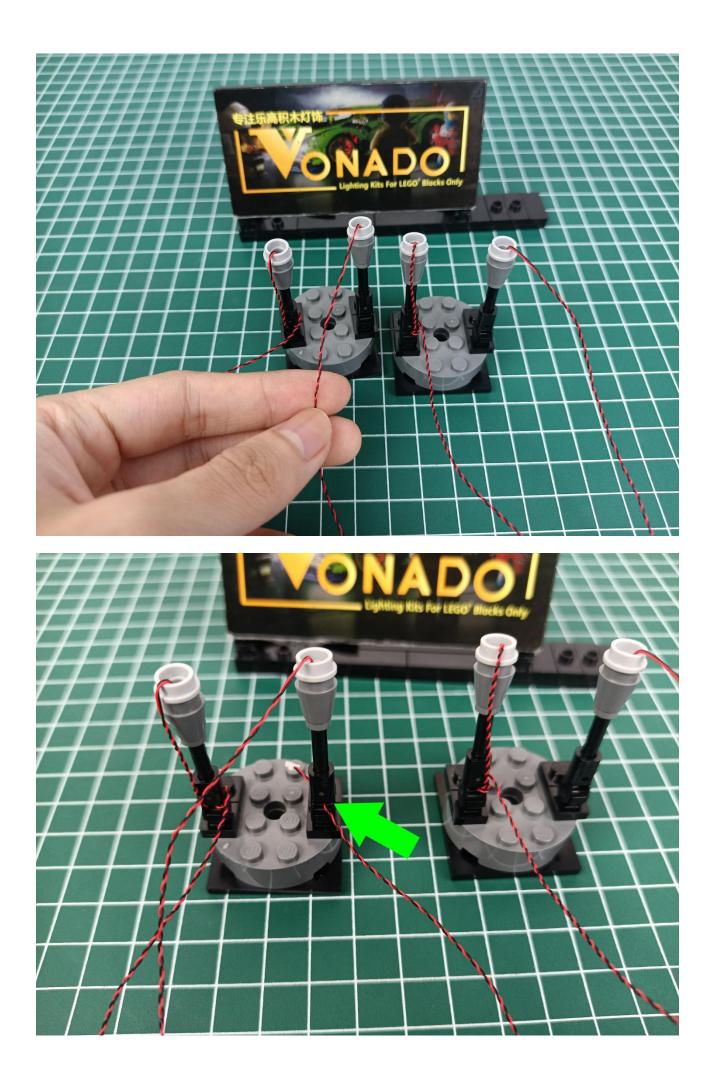

hts-15CM-Red
- 1 x Connecting Cables-5CM
- 1 x Connecting Cables-30CM
- 3 x Connecting Cables-20CM
- 2 x 6-Port Expansion Boards
- 3 x 4-Port Expansion Boards
- 1 x Flicker-Effects Board
- 1 x 50CM USB Power Cable
- 1 x AA Battery Pack
- Parts Package



### First step:

Test every lamp pellet.



#### Second step:

Instructions for installing this kit.



































## Friendly tips

The small round pellets in the parts package are designed with openings. After manual processing, the cut-out gap is about 1mm wide and 2mm deep.

No opening:



Opening pieces:



Need to install the lamp thread through the gap on the building block.













































































































































































































































































































































## Friendly tips

The small round pellets in the parts package are designed with openings. After manual processing, the cut-out gap is about 1mm wide and 2mm deep.

No opening:



Opening pieces:



Need to install the lamp thread through the gap on the building block.











































The above are ideas and instructions provided by our designers. Please move on:

1: Do you have any suggestions about the material and quality of our products?

2: Do you have any suggestions on the installation instructions and the degree of difficulty of the installation?

3: If you have be