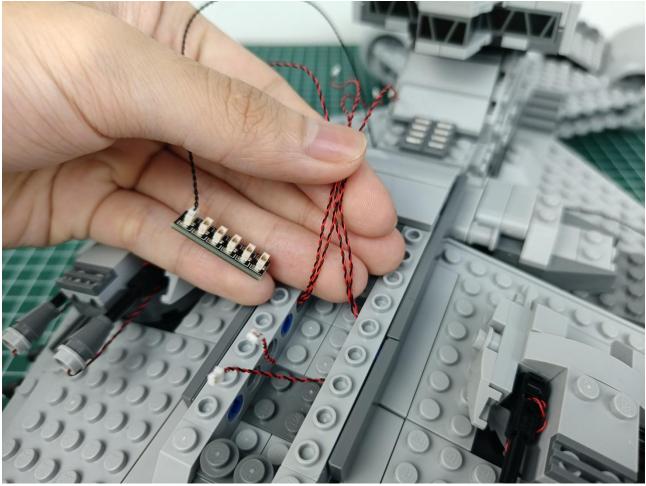

0CM
- 3 x Connecting Cables-20CM
- 2 x 6-Port Expansion Boards
- 3 x 4-Port Expansion Boards
- 1 x Flicker-Effects Board
- 1 x 50CM USB Power Cable
- 1 x AA Battery Pack
- Parts Package



### First step:

Test every lamp pellet.



#### Second step:

Instructions for installing this kit.



































## Friendly tips

The small round pellets in the parts package are designed with openings. After manual processing, the cut-out gap is about 1mm wide and 2mm deep.

No opening:



Opening pieces:



Need to install the lamp thread through the gap on the building block.













































































































































































































































































































































## Friendly tips

The small round pellets in the parts package are designed with openings. After manual processing, the cut-out gap is about 1mm wide and 2mm deep.

No opening:



Opening pieces:



Need to install the lamp thread through the gap on the building block.











































The above are ideas and instructions provided by our designers. Please move on:

1: Do you have any suggestions about the material and quality of our products?

2: Do you have any suggestions on the installation instructions and the degree of difficulty of the installation?

3: If you have better installation method and ideas, please contact us in time.