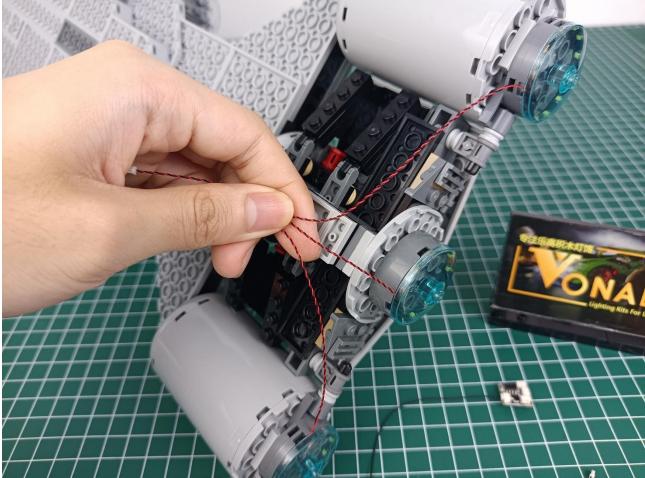

ards
- 3 x 4-Port Expansion Boards
- 1 x Flicker-Effects Board
- 1 x 50CM USB Power Cable
- 1 x AA Battery Pack
- Parts Package



### First step:

Test every lamp pellet.



#### Second step:

Instructions for installing this kit.



































## Friendly tips

The small round pellets in the parts package are designed with openings. After manual processing, the cut-out gap is about 1mm wide and 2mm deep.

No opening:



Opening pieces:



Need to install the lamp thread through the gap on the building block.













































































































































































































































































































































## Friendly tips

The small round pellets in the parts package are designed with openings. After manual processing, the cut-out gap is about 1mm wide and 2mm deep.

No opening:



Opening pieces:



Need to install the lamp thread through the gap on the building block.











































The above are ideas and instructions provided by our designers. Please move on:

1: Do you have any suggestions about the material and quality of our products?

2: Do you have any suggestions on the installation instructions and the degree of difficulty of the installation?

3: If you have better installation method and ideas, please contact us in time.