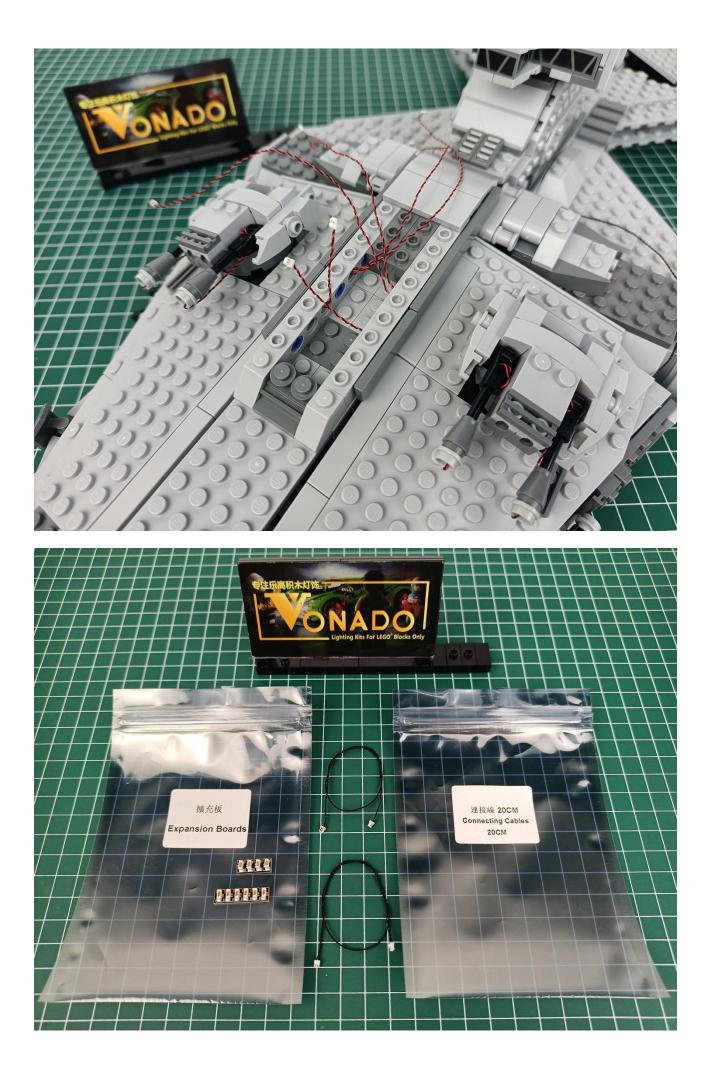

#### Package contents:

- 4 x Bit Lights-15CM-Red
- 4 x Flashing Bit Lights-30CM-Green
- 2 x Light Strips-Red -28
- 3 x Light Strips-Cyan -14
- 1 x Headlights-15CM-Red
- 1 x Connecting Cables-5CM
- 1 x Connecting Cables-30CM
- 3 x Connecting Cables-20CM
- 2 x 6-Port Expansion Boards
- 3 x 4-Port Expansion Boards
- 1 x Flicker-Effects Board
- 1 x 50CM USB Power Cable
- 1 x AA Battery Pack
- Parts Package

#### Second step:

Instructions for installing this kit.