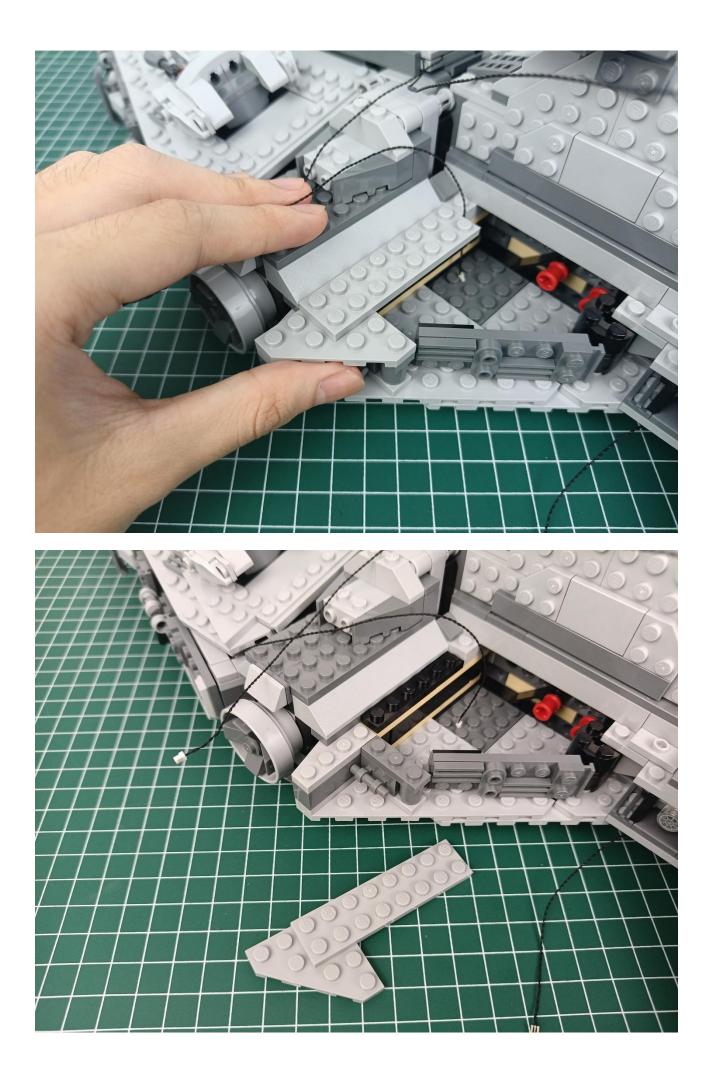

Flicker-Effects Board
- 1 x 50CM USB Power Cable
- 1 x AA Battery Pack
- Parts Package



### First step:

Test every lamp pellet.



#### Second step:

Instructions for installing this kit.



































## Friendly tips

The small round pellets in the parts package are designed with openings. After manual processing, the cut-out gap is about 1mm wide and 2mm deep.

No opening:



Opening pieces:



Need to install the lamp thread through the gap on the building block.













































































































































































































































































































































## Friendly tips

The small round pellets in the parts package are designed with openings. After manual processing, the cut-out gap is about 1mm wide and 2mm deep.

No opening:



Opening pieces:



Need to install the lamp thread through the gap on the building block.











































The above are ideas and instructions provided by our designers. Please move on:

1: Do you have any suggestions about the material and quality of our products?

2: Do you have any suggestions on the installation instructions and the degree of difficulty of the installation?

3: If you have better installation method and ideas, please contact us in time.