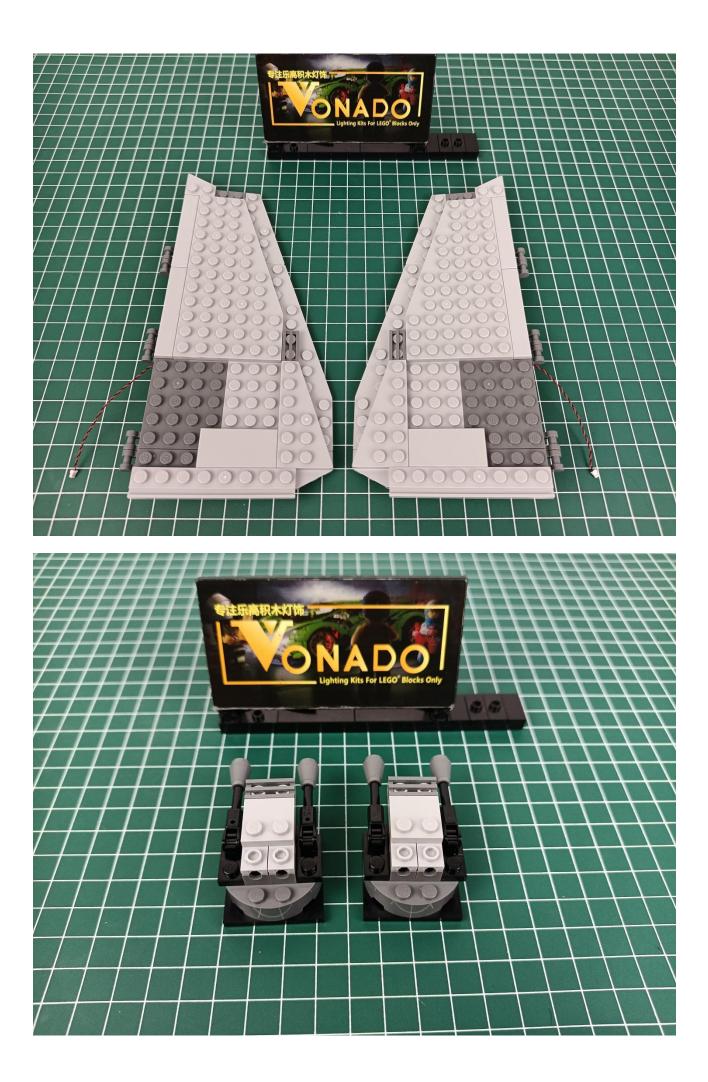

an -14
- 1 x Headlights-15CM-Red
- 1 x Connecting Cables-5CM
- 1 x Connecting Cables-30CM
- 3 x Connecting Cables-20CM
- 2 x 6-Port Expansion Boards
- 3 x 4-Port Expansion Boards
- 1 x Flicker-Effects Board
- 1 x 50CM USB Power Cable
- 1 x AA Battery Pack
- Parts Package



### First step:

Test every lamp pellet.



#### Second step:

Instructions for installing this kit.



































## Friendly tips

The small round pellets in the parts package are designed with openings. After manual processing, the cut-out gap is about 1mm wide and 2mm deep.

No opening:



Opening pieces:



Need to install the lamp thread through the gap on the building block.













































































































































































































































































































































## Friendly tips

The small round pellets in the parts package are designed with openings. After manual processing, the cut-out gap is about 1mm wide and 2mm deep.

No opening:



Opening pieces:



Need to install the lamp thread through the gap on the building block.











































The above are ideas and instructions provided by our designers. Please move on:

1: Do you have any suggestions about the material and quality of our products?

2: Do you have any suggestions on the installation instructions and the degree of difficulty of the installation