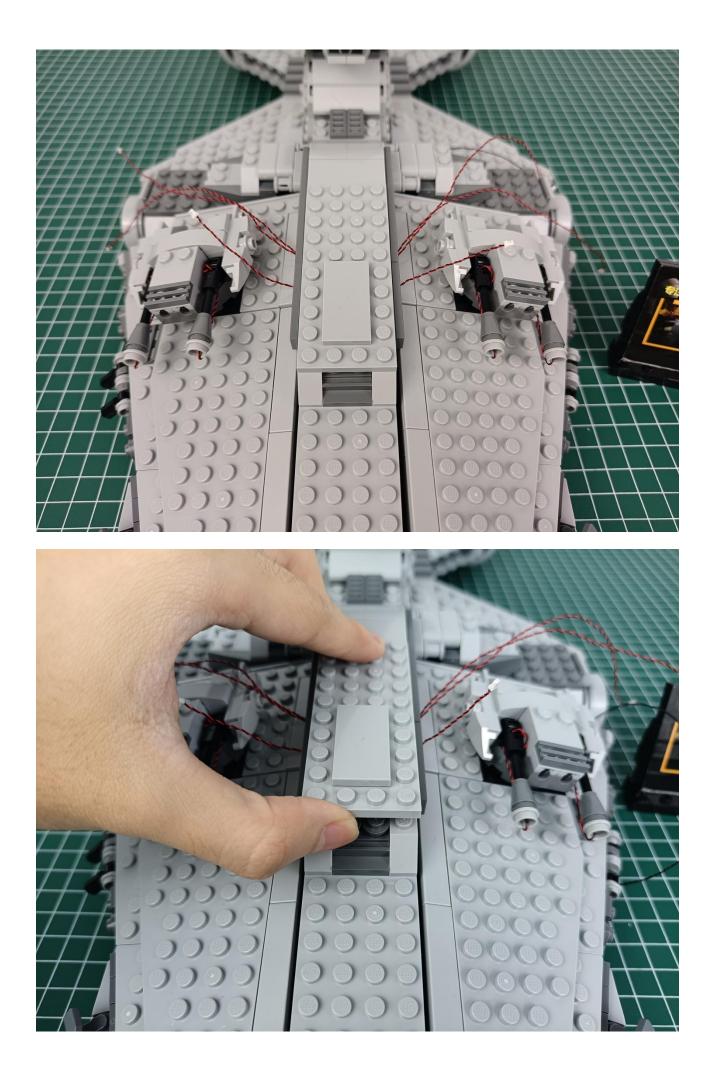

x Connecting Cables-30CM
- 3 x Connecting Cables-20CM
- 2 x 6-Port Expansion Boards
- 3 x 4-Port Expansion Boards
- 1 x Flicker-Effects Board
- 1 x 50CM USB Power Cable
- 1 x AA Battery Pack
- Parts Package



### First step:

Test every lamp pellet.



#### Second step:

Instructions for installing this kit.



































## Friendly tips

The small round pellets in the parts package are designed with openings. After manual processing, the cut-out gap is about 1mm wide and 2mm deep.

No opening:



Opening pieces:



Need to install the lamp thread through the gap on the building block.













































































































































































































































































































































## Friendly tips

The small round pellets in the parts package are designed with openings. After manual processing, the cut-out gap is about 1mm wide and 2mm deep.

No opening:



Opening pieces:



Need to install the lamp thread through the gap on the building block.











































The above are ideas and instructions provided by our designers. Please move on:

1: Do you have any suggestions about the material and quality of our products?

2: Do you have any suggestions on the installation instructions and the degree of difficulty of the installation?

3: If you have better installation method and ideas, please c