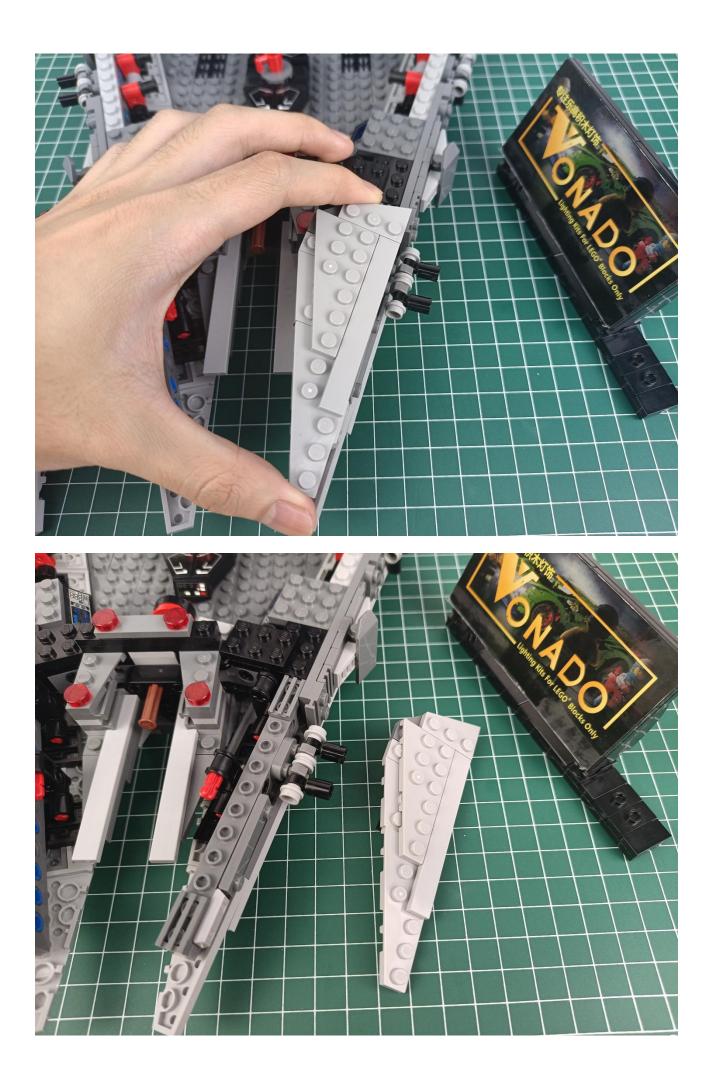

r own ideas on the parts such as the color of the lights, the length of the cables, the installation position of the product, and the final effects of each module, you can make your own arrangement, and we will cooperate with you to replace or repurchase. LETS MOVE!

#### Package contents:

- 4 x Bit Lights-15CM-Red
- 4 x Flashing Bit Lights-30CM-Green
- 2 x Light Strips-Red -28
- 3 x Light Strips-Cyan -14
- 1 x Headlights-15CM-Red
- 1 x Connecting Cables-5CM
- 1 x Connecting Cables-30CM
- 3 x Connecting Cables-20CM
- 2 x 6-Port Expansion Boards
- 3 x 4-Port Expansion Boards
- 1 x Flicker-Effects Board
- 1 x 50CM USB Power Cable
- 1 x AA Battery Pack
- Parts Package



### First step:

Test every lamp pellet.



#### Second step:

Instructions for installing this kit.



































## Friendly tips

The small round pellets in the parts package are designed with openings. After manual processing, the cut-out gap is about 1mm wide and 2mm deep.

No opening:



Opening pieces:



Need to install the lamp thread through the gap on the building block.













































































































































































































































































































































## Friendly tips

The small round pellets in the parts package are designed with openings. After manual processing, the cut-out gap is about 1mm wide and 2mm deep.

No opening:



Ope