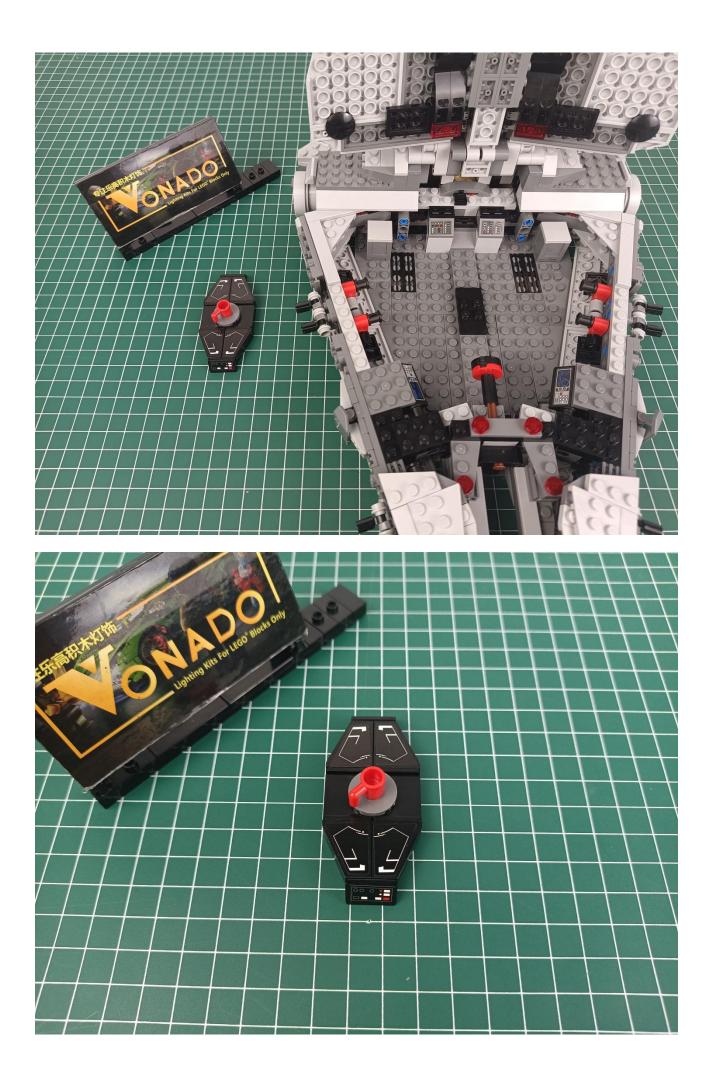

isfaction or your own ideas on the parts such as the color of the lights, the length of the cables, the installation position of the product, and the final effects of each module, you can make your own arrangement, and we will cooperate with you to replace or repurchase. LETS MOVE!

#### Package contents:

- 4 x Bit Lights-15CM-Red
- 4 x Flashing Bit Lights-30CM-Green
- 2 x Light Strips-Red -28
- 3 x Light Strips-Cyan -14
- 1 x Headlights-15CM-Red
- 1 x Connecting Cables-5CM
- 1 x Connecting Cables-30CM
- 3 x Connecting Cables-20CM
- 2 x 6-Port Expansion Boards
- 3 x 4-Port Expansion Boards
- 1 x Flicker-Effects Board
- 1 x 50CM USB Power Cable
- 1 x AA Battery Pack
- Parts Package



### First step:

Test every lamp pellet.



#### Second step:

Instructions for installing this kit.



































## Friendly tips

The small round pellets in the parts package are designed with openings. After manual processing, the cut-out gap is about 1mm wide and 2mm deep.

No opening:



Opening pieces:



Need to install the lamp thread through the gap on the building block.













































































































































































































































































































































## Friendly tips

The small round pellets in the parts package are designed with openings. After manual processing, the cut-out gap is about 1mm wide and 2mm deep.

No