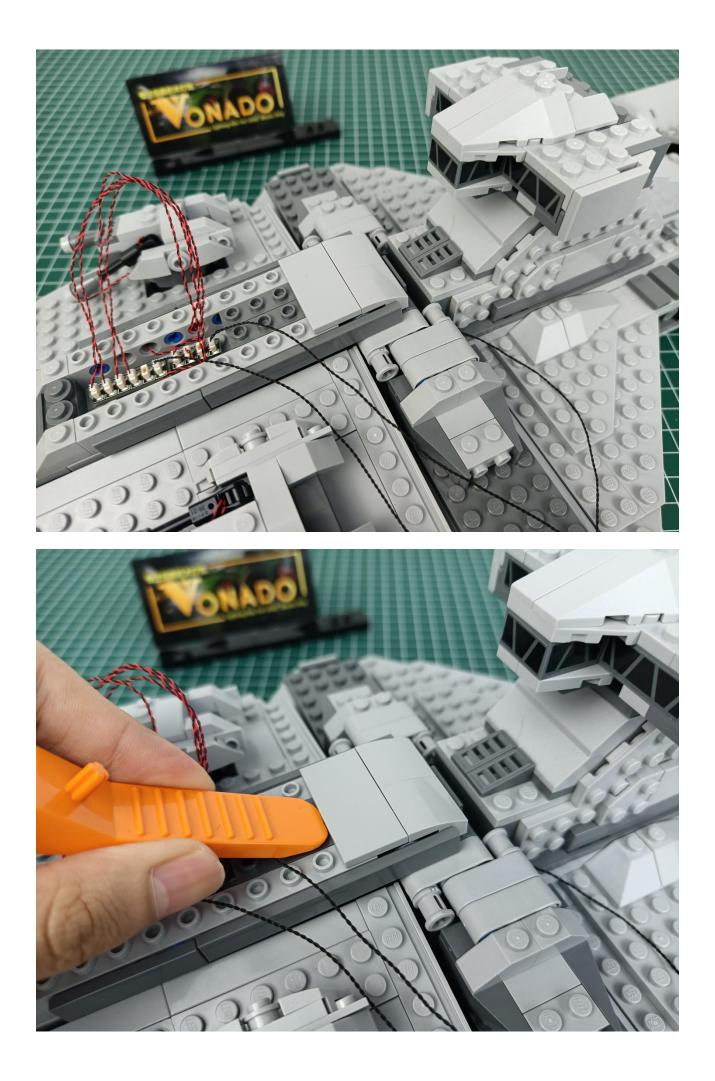

Connecting Cables-20CM
- 2 x 6-Port Expansion Boards
- 3 x 4-Port Expansion Boards
- 1 x Flicker-Effects Board
- 1 x 50CM USB Power Cable
- 1 x AA Battery Pack
- Parts Package



### First step:

Test every lamp pellet.



#### Second step:

Instructions for installing this kit.



































## Friendly tips

The small round pellets in the parts package are designed with openings. After manual processing, the cut-out gap is about 1mm wide and 2mm deep.

No opening:



Opening pieces:



Need to install the lamp thread through the gap on the building block.













































































































































































































































































































































## Friendly tips

The small round pellets in the parts package are designed with openings. After manual processing, the cut-out gap is about 1mm wide and 2mm deep.

No opening:



Opening pieces:



Need to install the lamp thread through the gap on the building block.











































The above are ideas and instructions provided by our designers. Please move on:

1: Do you have any suggestions about the material and quality of our products?

2: Do you have any suggestions on the installation instructions and the degree of difficulty of the installation?

3: If you have better installation method and ideas, please contact us in time.