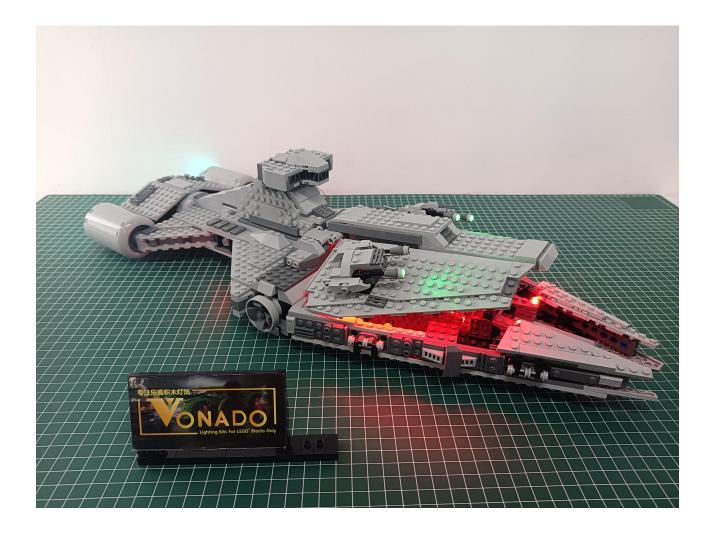

# 75315 Imperial Light Cruiser LED lighting Kit ( Deluxe Version ) P26403

Thank you for choosing our lighting products. We are committed to LEGO product study and lighting development, we're always trying our best to provide LEGO fans with the best products and the best installation ideas. Must be careful observation, imagination can be infinite. We provide basic parts to support your imagination.

#### Package contents:

- 4 x Bit Lights-15CM-Red
- 4 x Flashing Bit Lights-30CM-Green
- 2 x Light Strips-Red -28
- 3 x Light Strips-Cyan -14
- 1 x Headlights-15CM-Red
- 1 x Connecting Cables-5CM
- 1 x Connecting Cables-30CM
- 3 x Connecting Cables-20CM
- 2 x 6-Port Expansion Boards
- 3 x 4-Port Expansion Boards
- 1 x Flicker-Effects Board
- 1 x 50CM USB Power Cable
- 1 x AA Battery Pack
- Parts Package