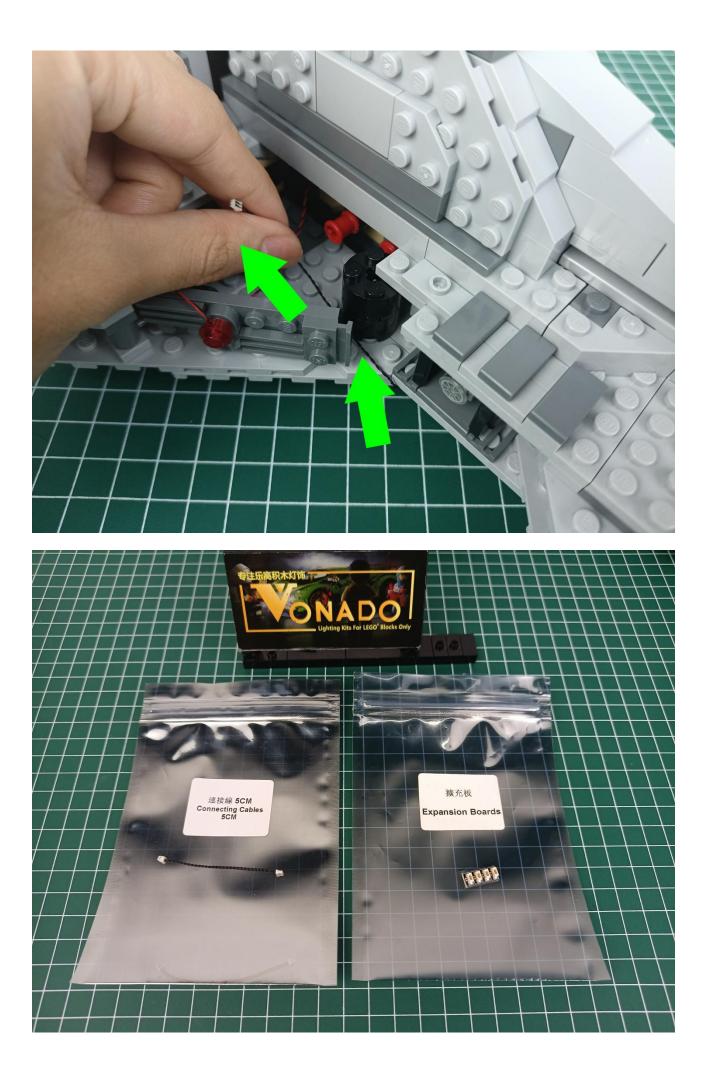

#### Package contents:

- 4 x Bit Lights-15CM-Red
- 4 x Flashing Bit Lights-30CM-Green
- 2 x Light Strips-Red -28
- 3 x Light Strips-Cyan -14
- 1 x Headlights-15CM-Red
- 1 x Connecting Cables-5CM
- 1 x Connecting Cables-30CM
- 3 x Connecting Cables-20CM
- 2 x 6-Port Expansion Boards
- 3 x 4-Port Expansion Boards
- 1 x Flicker-Effects Board
- 1 x 50CM USB Power Cable
- 1 x AA Battery Pack
- Parts Package

#### Second step:

Instructions for installing this kit.