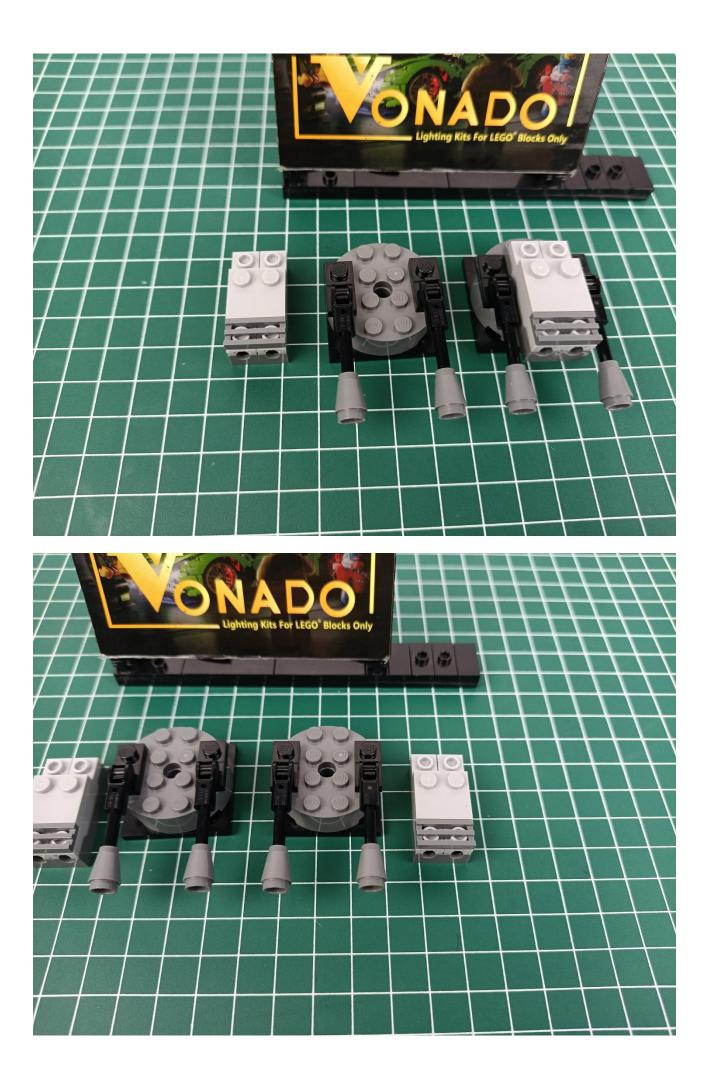

14
- 1 x Headlights-15CM-Red
- 1 x Connecting Cables-5CM
- 1 x Connecting Cables-30CM
- 3 x Connecting Cables-20CM
- 2 x 6-Port Expansion Boards
- 3 x 4-Port Expansion Boards
- 1 x Flicker-Effects Board
- 1 x 50CM USB Power Cable
- 1 x AA Battery Pack
- Parts Package



### First step:

Test every lamp pellet.



#### Second step:

Instructions for installing this kit.



































## Friendly tips

The small round pellets in the parts package are designed with openings. After manual processing, the cut-out gap is about 1mm wide and 2mm deep.

No opening:



Opening pieces:



Need to install the lamp thread through the gap on the building block.













































































































































































































































































































































## Friendly tips

The small round pellets in the parts package are designed with openings. After manual processing, the cut-out gap is about 1mm wide and 2mm deep.

No opening:



Opening pieces:



Need to install the lamp thread through the gap on the building block.











































The above are ideas and instructions provided by our designers. Please move on:

1: Do you have any suggestions about the material and quality of our products?

2: Do you have any suggestions on the installation instructions and the degree of difficulty of the installation?

3