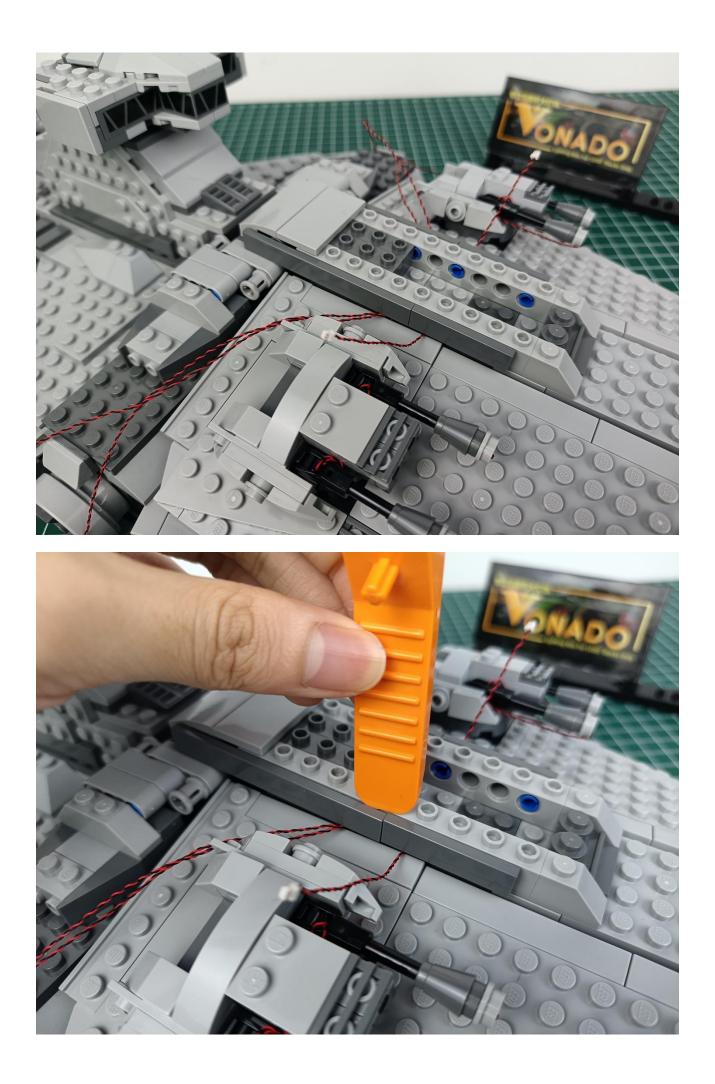

onnecting Cables-30CM
- 3 x Connecting Cables-20CM
- 2 x 6-Port Expansion Boards
- 3 x 4-Port Expansion Boards
- 1 x Flicker-Effects Board
- 1 x 50CM USB Power Cable
- 1 x AA Battery Pack
- Parts Package



### First step:

Test every lamp pellet.



#### Second step:

Instructions for installing this kit.



































## Friendly tips

The small round pellets in the parts package are designed with openings. After manual processing, the cut-out gap is about 1mm wide and 2mm deep.

No opening:



Opening pieces:



Need to install the lamp thread through the gap on the building block.













































































































































































































































































































































## Friendly tips

The small round pellets in the parts package are designed with openings. After manual processing, the cut-out gap is about 1mm wide and 2mm deep.

No opening:



Opening pieces:



Need to install the lamp thread through the gap on the building block.











































The above are ideas and instructions provided by our designers. Please move on:

1: Do you have any suggestions about the material and quality of our products?

2: Do you have any suggestions on the installation instructions and the degree of difficulty of the installation?

3: If you have better installation method and ideas, please conta