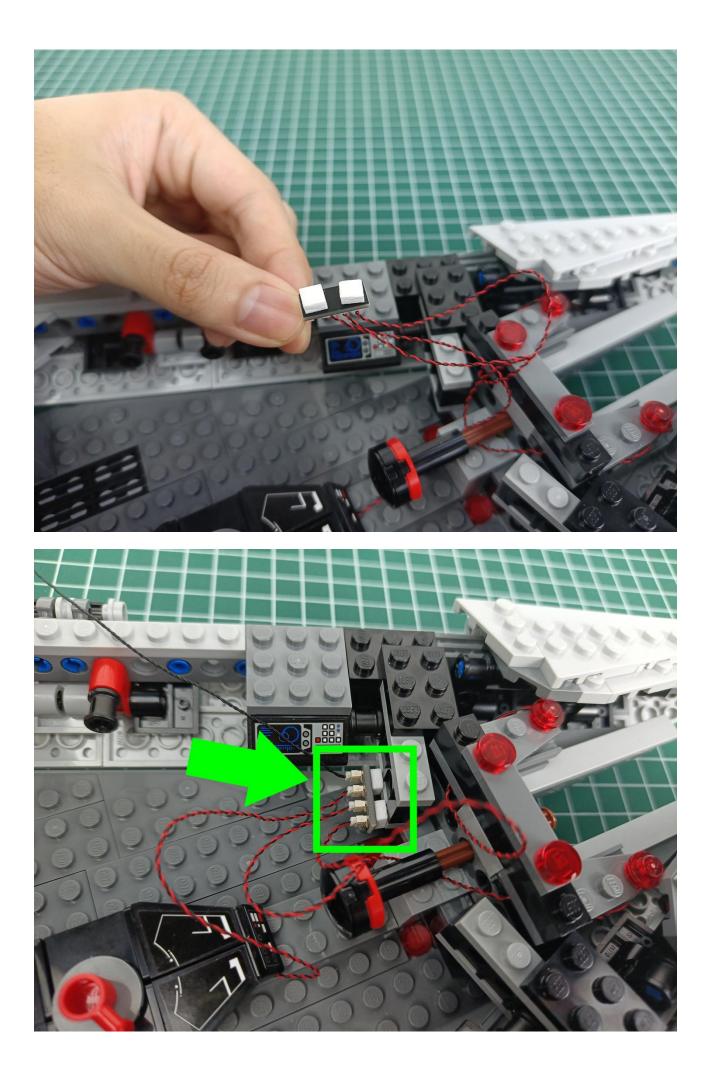

4 x Flashing Bit Lights-30CM-Green
- 2 x Light Strips-Red -28
- 3 x Light Strips-Cyan -14
- 1 x Headlights-15CM-Red
- 1 x Connecting Cables-5CM
- 1 x Connecting Cables-30CM
- 3 x Connecting Cables-20CM
- 2 x 6-Port Expansion Boards
- 3 x 4-Port Expansion Boards
- 1 x Flicker-Effects Board
- 1 x 50CM USB Power Cable
- 1 x AA Battery Pack
- Parts Package



### First step:

Test every lamp pellet.



#### Second step:

Instructions for installing this kit.



































## Friendly tips

The small round pellets in the parts package are designed with openings. After manual processing, the cut-out gap is about 1mm wide and 2mm deep.

No opening:



Opening pieces:



Need to install the lamp thread through the gap on the building block.













































































































































































































































































































































## Friendly tips

The small round pellets in the parts package are designed with openings. After manual processing, the cut-out gap is about 1mm wide and 2mm deep.

No opening:



Opening pieces:



Need to install the lamp thread through the gap on the building block.











































The above are ideas and instructions provided by our designers. Please move on:

1: Do you have any suggestions about the material and quality of our products?

2: Do you have any suggestio