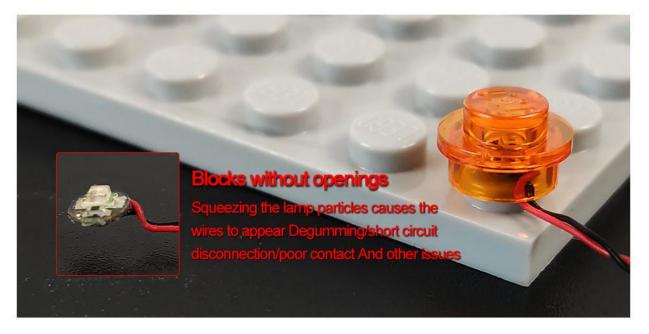

## Friendly tips

The small round pellets in the parts package are designed with openings. After manual processing, the cut-out gap is about 1mm wide and 2mm deep.

No opening:

Opening pieces:

Need to install the lamp thread through the gap on the building block.