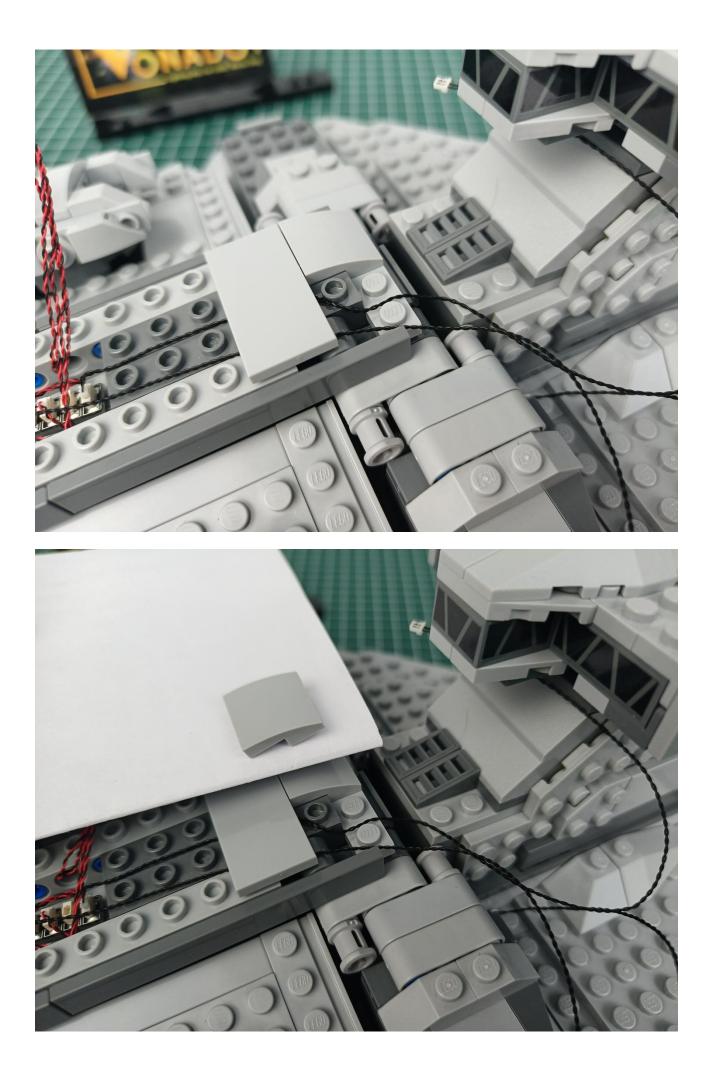

#### Second step:

Instructions for installing this kit.

## Friendly tips

The small round pellets in the parts package are designed with openings. After manual processing, the cut-out gap is about 1mm wide and 2mm deep.

No opening:

Opening pieces:

Need to install the lamp thread through the gap on the building block.