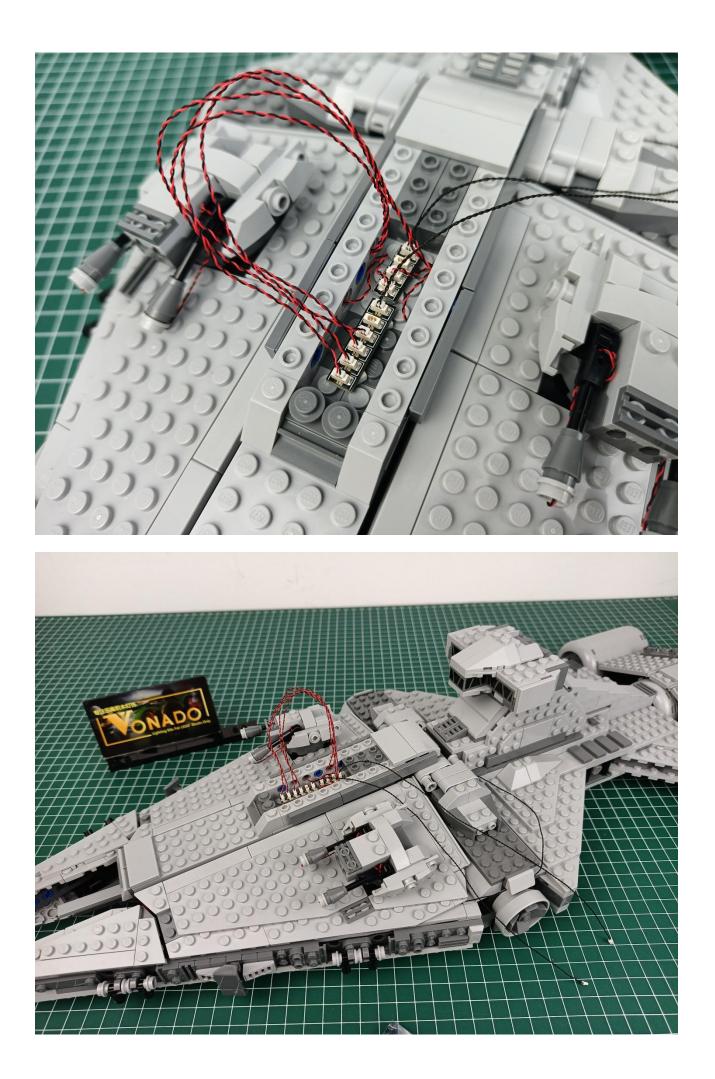

x Connecting Cables-20CM
- 2 x 6-Port Expansion Boards
- 3 x 4-Port Expansion Boards
- 1 x Flicker-Effects Board
- 1 x 50CM USB Power Cable
- 1 x AA Battery Pack
- Parts Package



### First step:

Test every lamp pellet.



#### Second step:

Instructions for installing this kit.



































## Friendly tips

The small round pellets in the parts package are designed with openings. After manual processing, the cut-out gap is about 1mm wide and 2mm deep.

No opening:



Opening pieces:



Need to install the lamp thread through the gap on the building block.













































































































































































































































































































































## Friendly tips

The small round pellets in the parts package are designed with openings. After manual processing, the cut-out gap is about 1mm wide and 2mm deep.

No opening:



Opening pieces:



Need to install the lamp thread through the gap on the building block.











































The above are ideas and instructions provided by our designers. Please move on:

1: Do you have any suggestions about the material and quality of our products?

2: Do you have any suggestions on the installation instructions and the degree of difficulty of the installation?

3: If you have better installation method and ideas, please contact us in time.