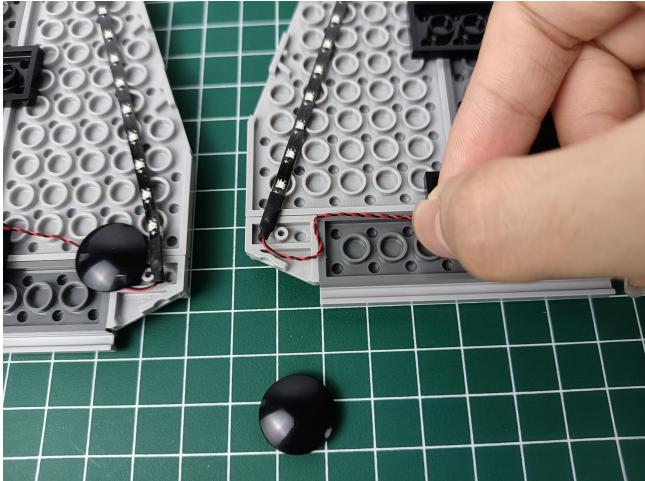

## Friendly tips

The small round pellets in the parts package are designed with openings. After manual processing, the cut-out gap is about 1mm wide and 2mm deep.

No opening:

Opening pieces:

Need to install the lamp thread through the gap on the building block.