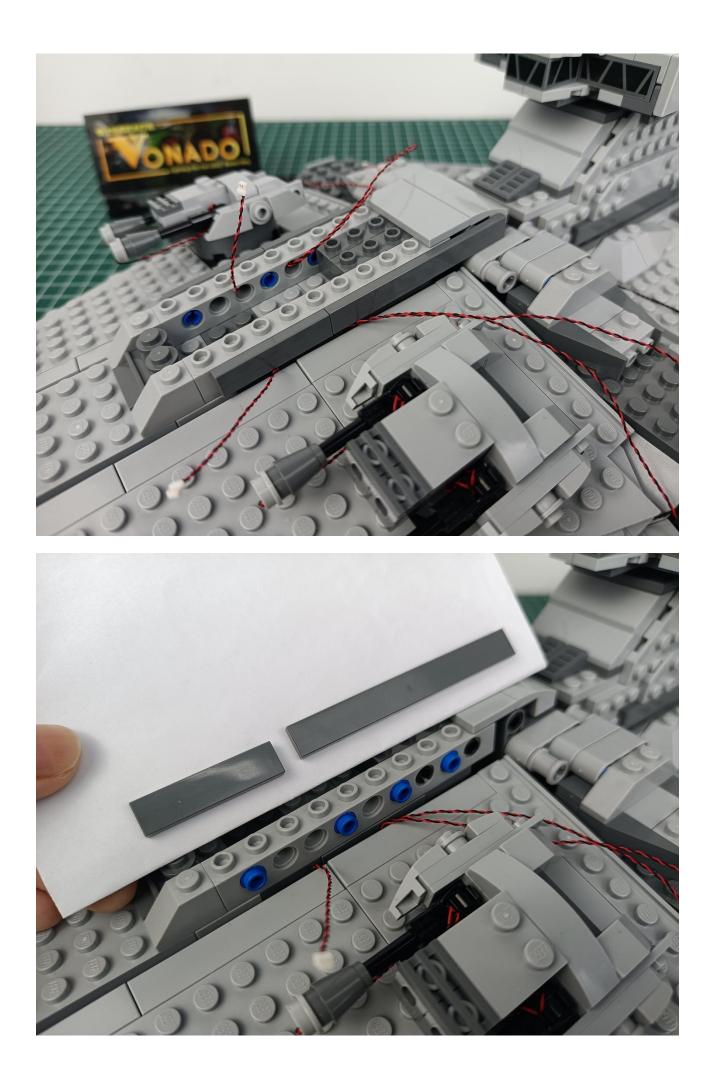

## Friendly tips

The small round pellets in the parts package are designed with openings. After manual processing, the cut-out gap is about 1mm wide and 2mm deep.

No opening:

Opening pieces:

Need to install the lamp thread through the gap on the building block.