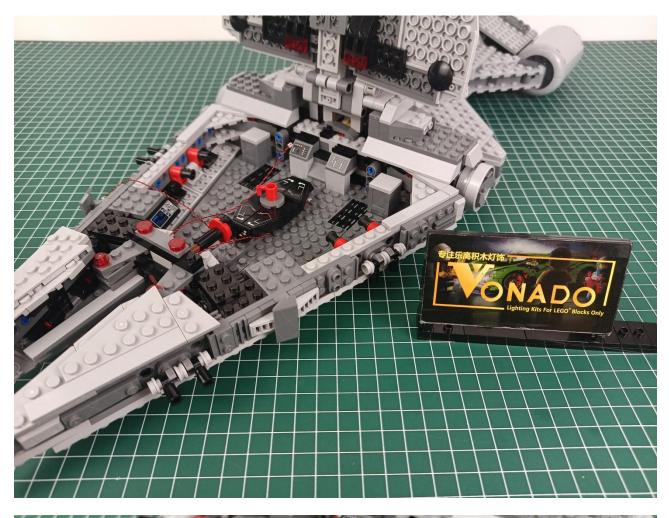

ights-15CM-Red
- 4 x Flashing Bit Lights-30CM-Green
- 2 x Light Strips-Red -28
- 3 x Light Strips-Cyan -14
- 1 x Headlights-15CM-Red
- 1 x Connecting Cables-5CM
- 1 x Connecting Cables-30CM
- 3 x Connecting Cables-20CM
- 2 x 6-Port Expansion Boards
- 3 x 4-Port Expansion Boards
- 1 x Flicker-Effects Board
- 1 x 50CM USB Power Cable
- 1 x AA Battery Pack
- Parts Package



### First step:

Test every lamp pellet.



#### Second step:

Instructions for installing this kit.



































## Friendly tips

The small round pellets in the parts package are designed with openings. After manual processing, the cut-out gap is about 1mm wide and 2mm deep.

No opening:



Opening pieces:



Need to install the lamp thread through the gap on the building block.













































































































































































































































































































































## Friendly tips

The small round pellets in the parts package are designed with openings. After manual processing, the cut-out gap is about 1mm wide and 2mm deep.

No opening:



Opening pieces:



Need to install the lamp thread through the gap on the building block.











































The above are ideas and instructions provided by our designers. Please move on:

1: Do you have any suggestions about the material and quality of our products?

2: Do you ha