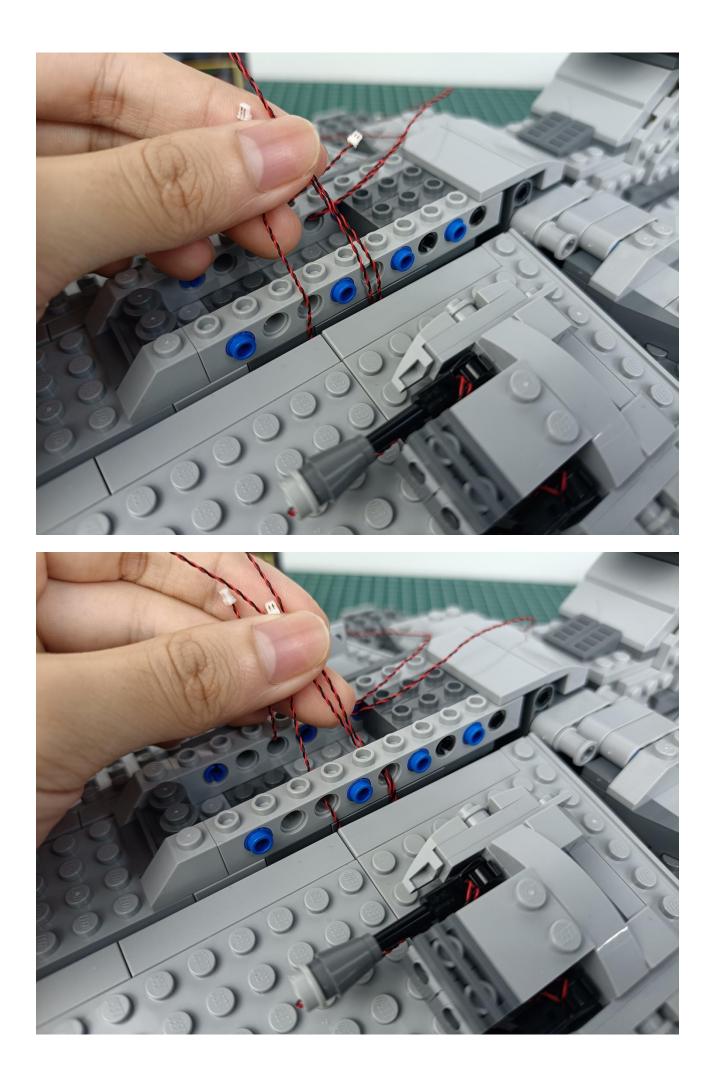

## Friendly tips

The small round pellets in the parts package are designed with openings. After manual processing, the cut-out gap is about 1mm wide and 2mm deep.

No opening:

Opening pieces:

Need to install the lamp thread through the gap on the building block.