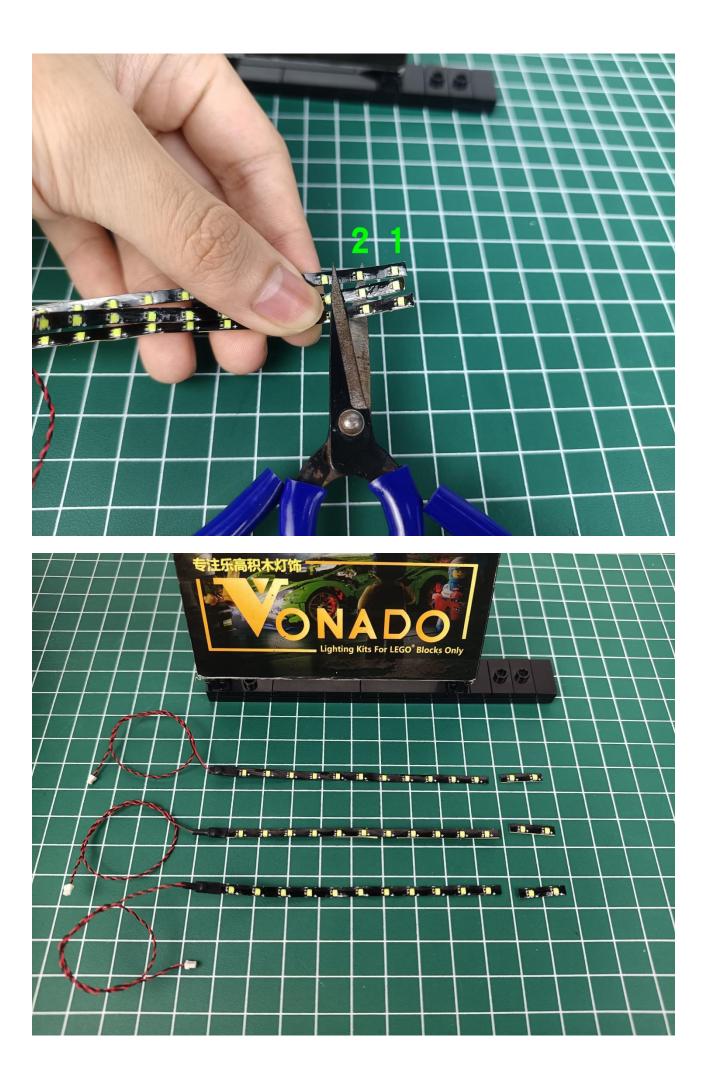

#### Package contents:

- 4 x Bit Lights-15CM-Red
- 4 x Flashing Bit Lights-30CM-Green
- 2 x Light Strips-Red -28
- 3 x Light Strips-Cyan -14
- 1 x Headlights-15CM-Red
- 1 x Connecting Cables-5CM
- 1 x Connecting Cables-30CM
- 3 x Connecting Cables-20CM
- 2 x 6-Port Expansion Boards
- 3 x 4-Port Expansion Boards
- 1 x Flicker-Effects Board
- 1 x 50CM USB Power Cable
- 1 x AA Battery Pack
- Parts Package

### First step:

Test every lamp pellet.