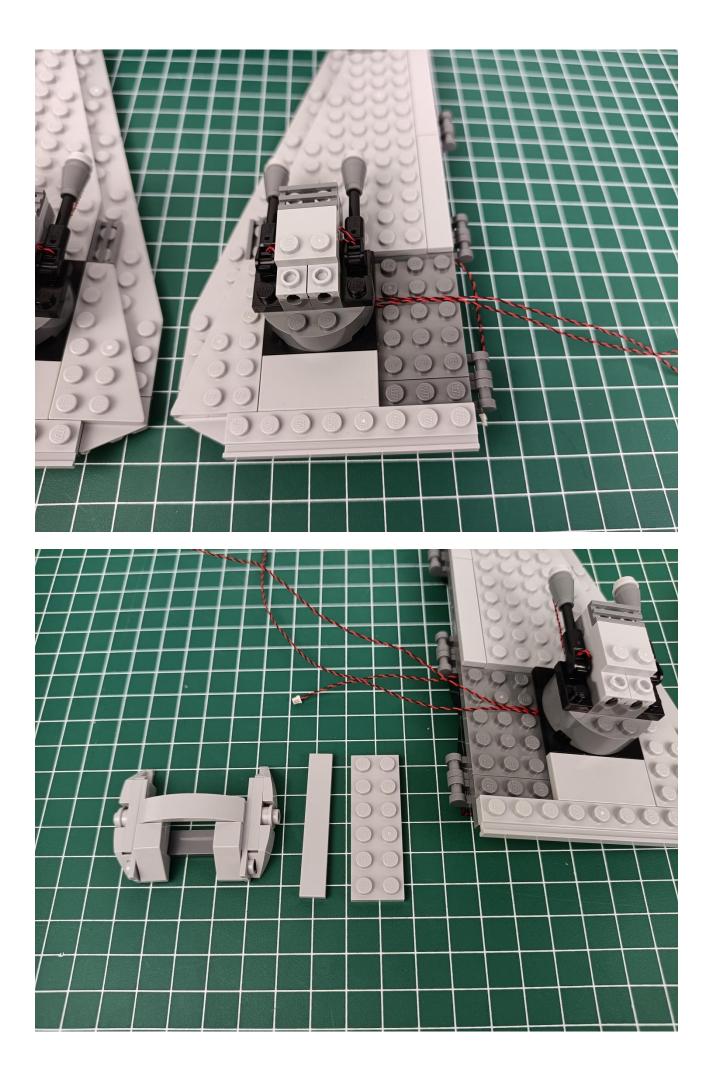

cting Cables-5CM
- 1 x Connecting Cables-30CM
- 3 x Connecting Cables-20CM
- 2 x 6-Port Expansion Boards
- 3 x 4-Port Expansion Boards
- 1 x Flicker-Effects Board
- 1 x 50CM USB Power Cable
- 1 x AA Battery Pack
- Parts Package



### First step:

Test every lamp pellet.



#### Second step:

Instructions for installing this kit.



































## Friendly tips

The small round pellets in the parts package are designed with openings. After manual processing, the cut-out gap is about 1mm wide and 2mm deep.

No opening:



Opening pieces:



Need to install the lamp thread through the gap on the building block.













































































































































































































































































































































## Friendly tips

The small round pellets in the parts package are designed with openings. After manual processing, the cut-out gap is about 1mm wide and 2mm deep.

No opening:



Opening pieces:



Need to install the lamp thread through the gap on the building block.











































The above are ideas and instructions provided by our designers. Please move on:

1: Do you have any suggestions about the material and quality of our products?

2: Do you have any suggestions on the installation instructions and the degree of difficulty of the installation?

3: If you have better installation method