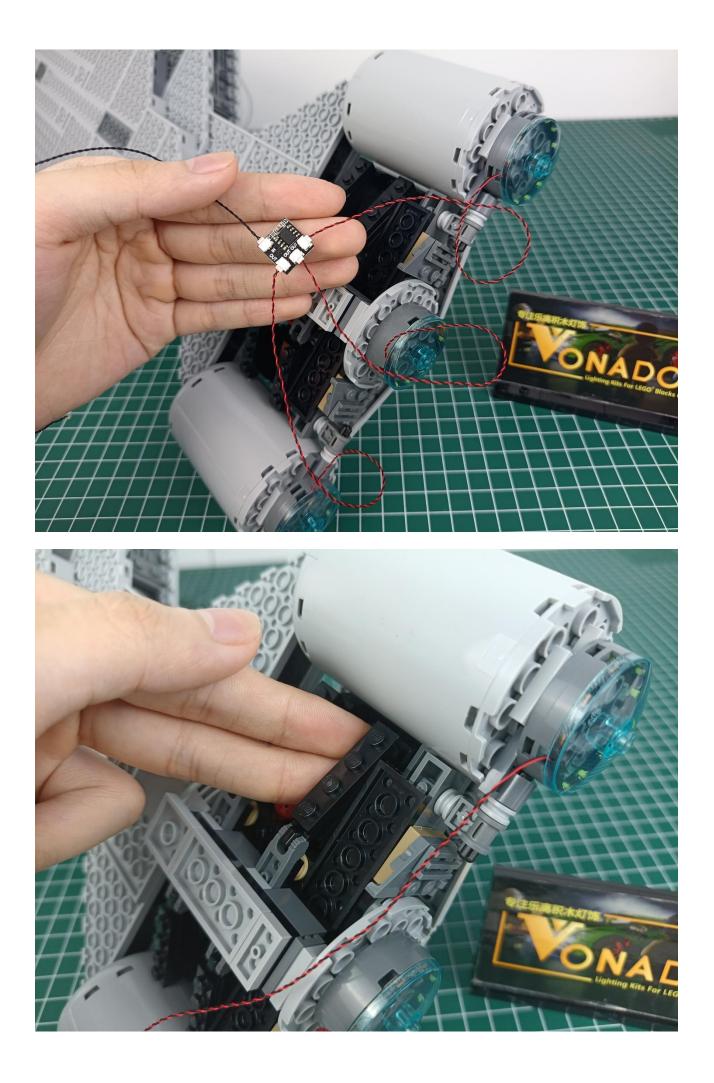

ds
- 3 x 4-Port Expansion Boards
- 1 x Flicker-Effects Board
- 1 x 50CM USB Power Cable
- 1 x AA Battery Pack
- Parts Package



### First step:

Test every lamp pellet.



#### Second step:

Instructions for installing this kit.



































## Friendly tips

The small round pellets in the parts package are designed with openings. After manual processing, the cut-out gap is about 1mm wide and 2mm deep.

No opening:



Opening pieces:



Need to install the lamp thread through the gap on the building block.













































































































































































































































































































































## Friendly tips

The small round pellets in the parts package are designed with openings. After manual processing, the cut-out gap is about 1mm wide and 2mm deep.

No opening:



Opening pieces:



Need to install the lamp thread through the gap on the building block.











































The above are ideas and instructions provided by our designers. Please move on:

1: Do you have any suggestions about the material and quality of our products?

2: Do you have any suggestions on the installation instructions and the degree of difficulty of the installation?

3: If you have better installation method and ideas, please contact us in time.