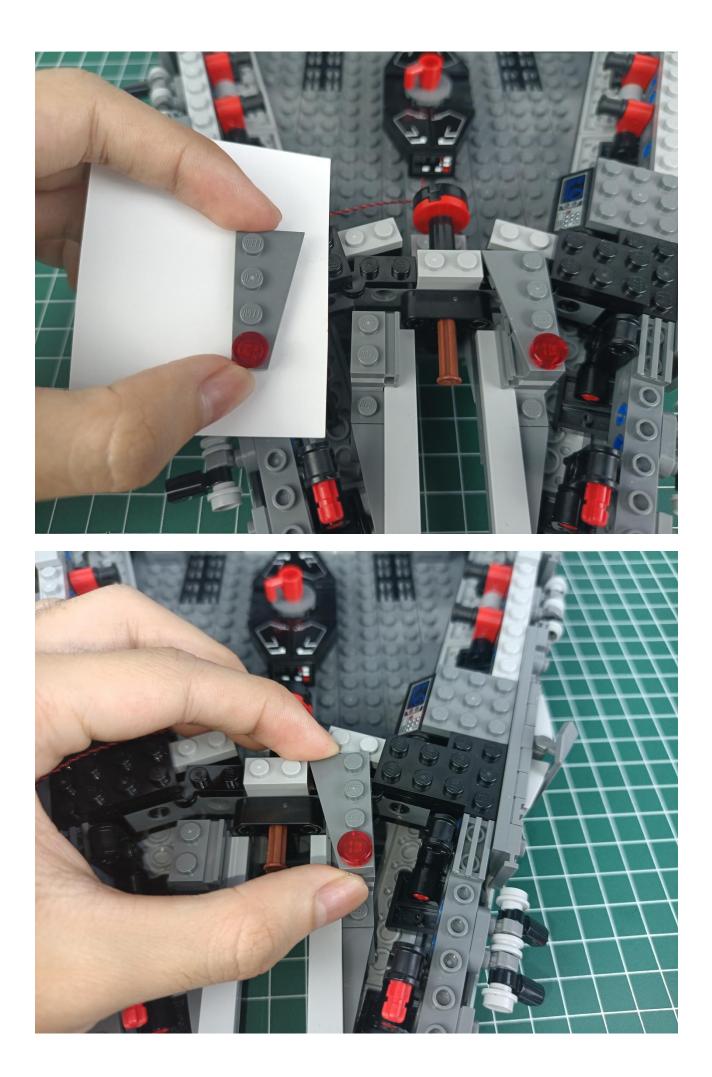

ideas on the parts such as the color of the lights, the length of the cables, the installation position of the product, and the final effects of each module, you can make your own arrangement, and we will cooperate with you to replace or repurchase. LETS MOVE!

#### Package contents:

- 4 x Bit Lights-15CM-Red
- 4 x Flashing Bit Lights-30CM-Green
- 2 x Light Strips-Red -28
- 3 x Light Strips-Cyan -14
- 1 x Headlights-15CM-Red
- 1 x Connecting Cables-5CM
- 1 x Connecting Cables-30CM
- 3 x Connecting Cables-20CM
- 2 x 6-Port Expansion Boards
- 3 x 4-Port Expansion Boards
- 1 x Flicker-Effects Board
- 1 x 50CM USB Power Cable
- 1 x AA Battery Pack
- Parts Package



### First step:

Test every lamp pellet.



#### Second step:

Instructions for installing this kit.



































## Friendly tips

The small round pellets in the parts package are designed with openings. After manual processing, the cut-out gap is about 1mm wide and 2mm deep.

No opening:



Opening pieces:



Need to install the lamp thread through the gap on the building block.













































































































































































































































































































































## Friendly tips

The small round pellets in the parts package are designed with openings. After manual processing, the cut-out gap is about 1mm wide and 2mm deep.

No opening:



Opening p