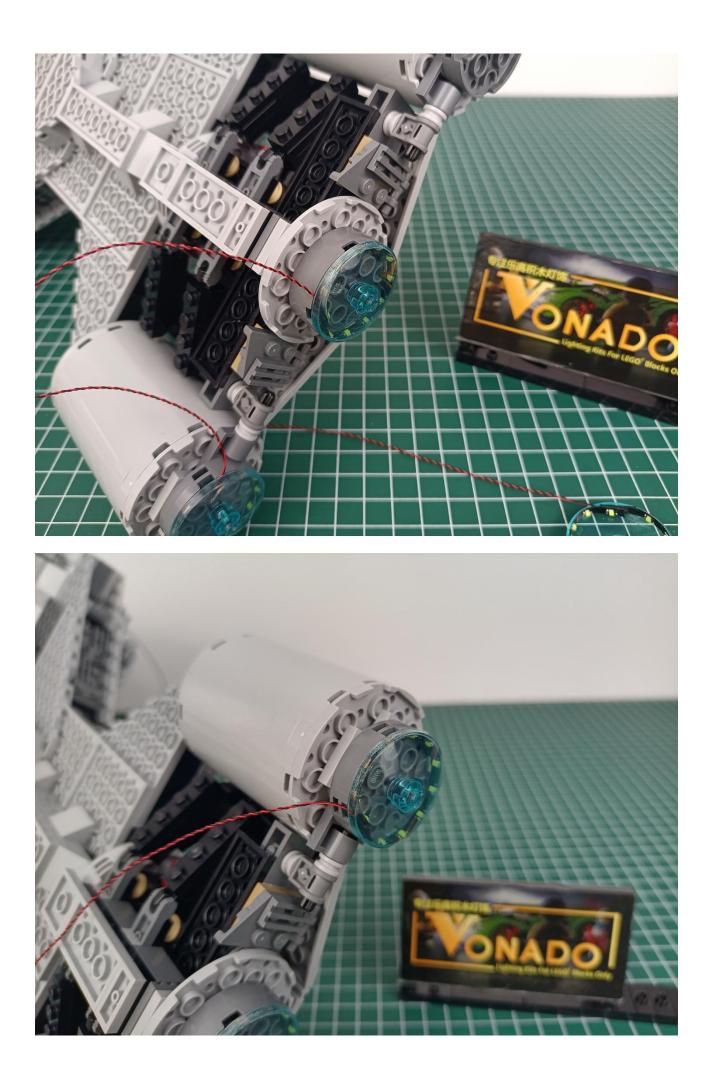

## Friendly tips

The small round pellets in the parts package are designed with openings. After manual processing, the cut-out gap is about 1mm wide and 2mm deep.

No opening:

Opening pieces:

Need to install the lamp thread through the gap on the building block.