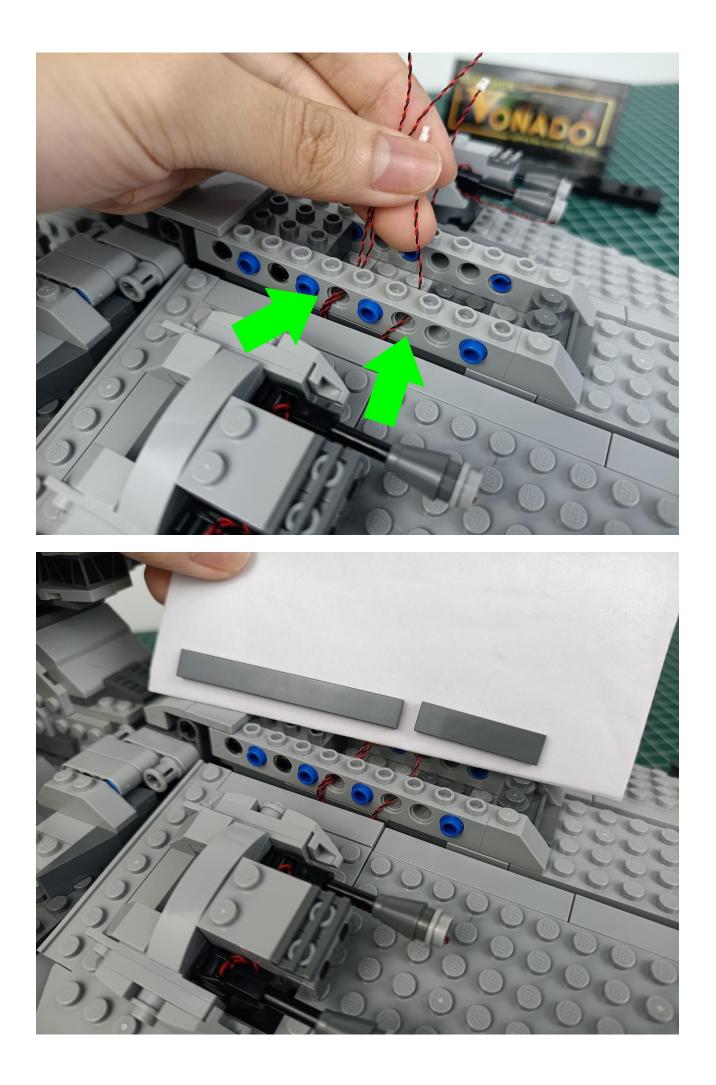

cting Cables-30CM
- 3 x Connecting Cables-20CM
- 2 x 6-Port Expansion Boards
- 3 x 4-Port Expansion Boards
- 1 x Flicker-Effects Board
- 1 x 50CM USB Power Cable
- 1 x AA Battery Pack
- Parts Package



### First step:

Test every lamp pellet.



#### Second step:

Instructions for installing this kit.



































## Friendly tips

The small round pellets in the parts package are designed with openings. After manual processing, the cut-out gap is about 1mm wide and 2mm deep.

No opening:



Opening pieces:



Need to install the lamp thread through the gap on the building block.













































































































































































































































































































































## Friendly tips

The small round pellets in the parts package are designed with openings. After manual processing, the cut-out gap is about 1mm wide and 2mm deep.

No opening:



Opening pieces:



Need to install the lamp thread through the gap on the building block.











































The above are ideas and instructions provided by our designers. Please move on:

1: Do you have any suggestions about the material and quality of our products?

2: Do you have any suggestions on the installation instructions and the degree of difficulty of the installation?

3: If you have better installation method and ideas, please contact u