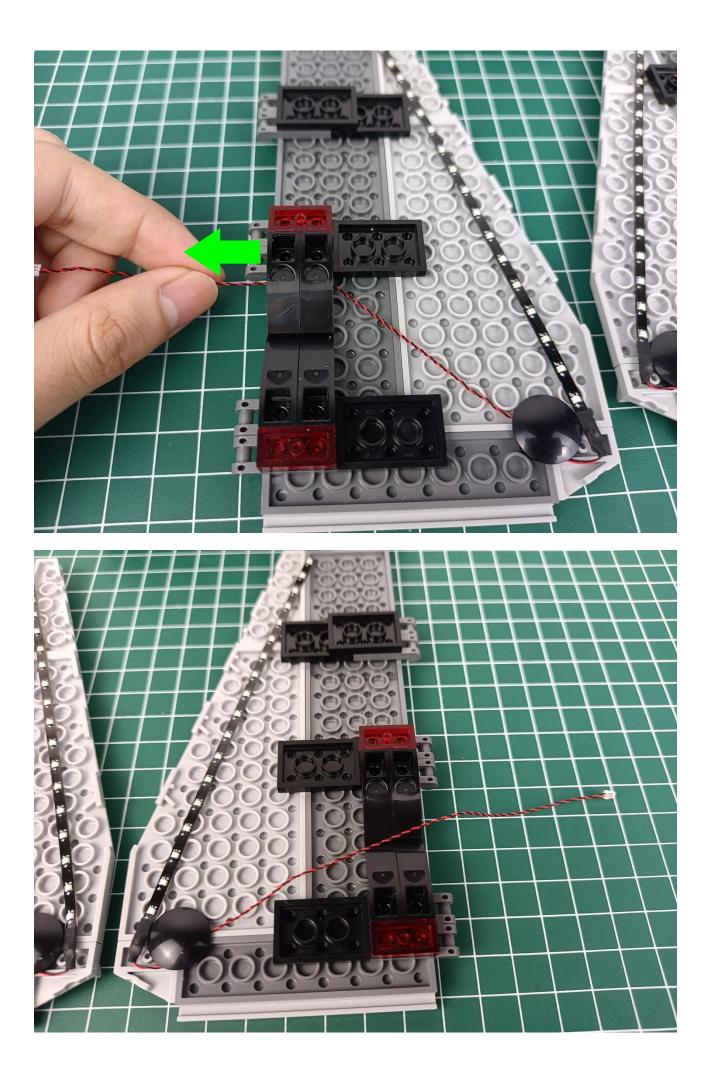

#### Second step:

Instructions for installing this kit.

## Friendly tips

The small round pellets in the parts package are designed with openings. After manual processing, the cut-out gap is about 1mm wide and 2mm deep.

No opening:

Opening pieces:

Need to install the lamp thread through the gap on the building block.