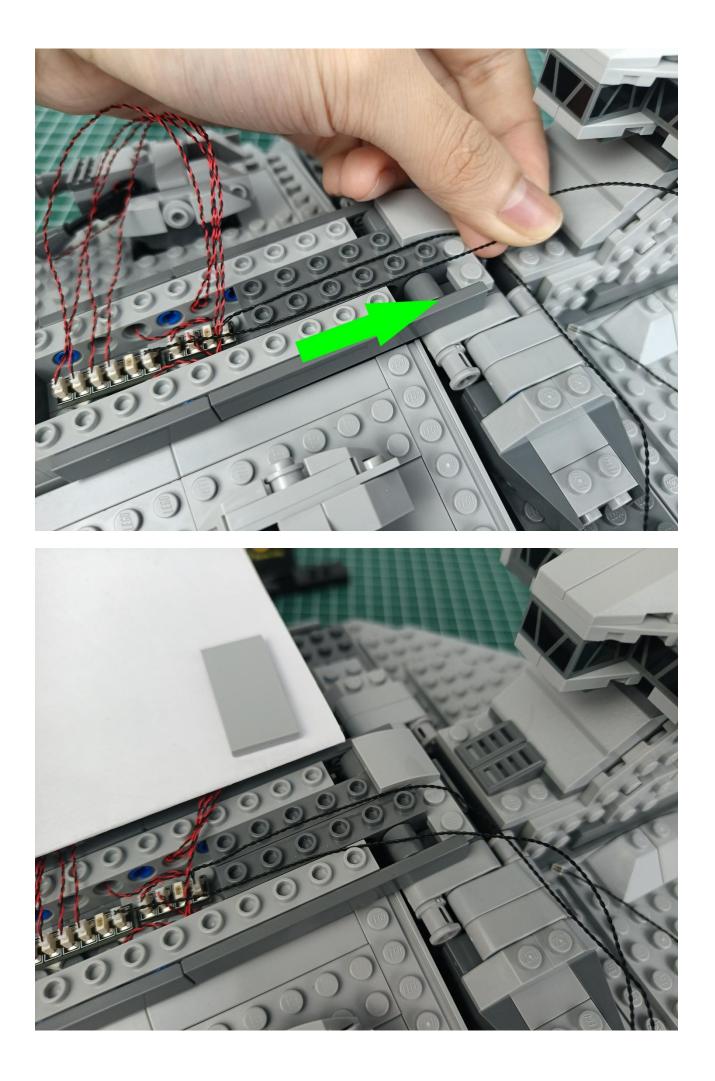

ng Cables-20CM
- 2 x 6-Port Expansion Boards
- 3 x 4-Port Expansion Boards
- 1 x Flicker-Effects Board
- 1 x 50CM USB Power Cable
- 1 x AA Battery Pack
- Parts Package



### First step:

Test every lamp pellet.



#### Second step:

Instructions for installing this kit.



































## Friendly tips

The small round pellets in the parts package are designed with openings. After manual processing, the cut-out gap is about 1mm wide and 2mm deep.

No opening:



Opening pieces:



Need to install the lamp thread through the gap on the building block.













































































































































































































































































































































## Friendly tips

The small round pellets in the parts package are designed with openings. After manual processing, the cut-out gap is about 1mm wide and 2mm deep.

No opening:



Opening pieces:



Need to install the lamp thread through the gap on the building block.











































The above are ideas and instructions provided by our designers. Please move on:

1: Do you have any suggestions about the material and quality of our products?

2: Do you have any suggestions on the installation instructions and the degree of difficulty of the installation?

3: If you have better installation method and ideas, please contact us in time.