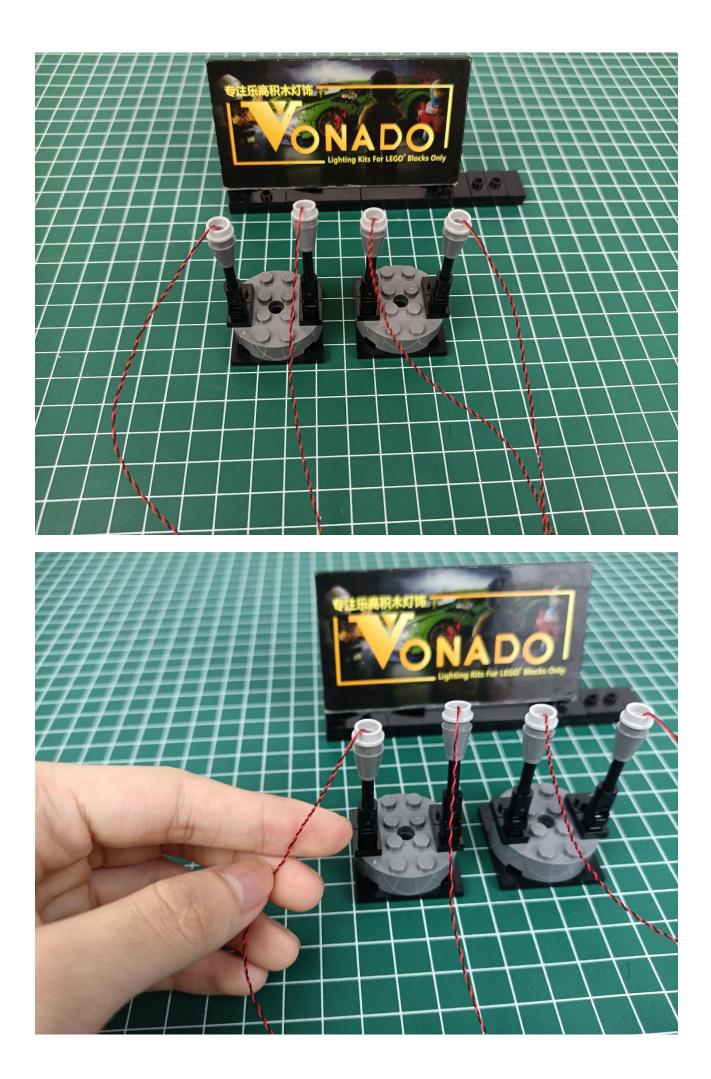

eadlights-15CM-Red
- 1 x Connecting Cables-5CM
- 1 x Connecting Cables-30CM
- 3 x Connecting Cables-20CM
- 2 x 6-Port Expansion Boards
- 3 x 4-Port Expansion Boards
- 1 x Flicker-Effects Board
- 1 x 50CM USB Power Cable
- 1 x AA Battery Pack
- Parts Package



### First step:

Test every lamp pellet.



#### Second step:

Instructions for installing this kit.



































## Friendly tips

The small round pellets in the parts package are designed with openings. After manual processing, the cut-out gap is about 1mm wide and 2mm deep.

No opening:



Opening pieces:



Need to install the lamp thread through the gap on the building block.













































































































































































































































































































































## Friendly tips

The small round pellets in the parts package are designed with openings. After manual processing, the cut-out gap is about 1mm wide and 2mm deep.

No opening:



Opening pieces:



Need to install the lamp thread through the gap on the building block.











































The above are ideas and instructions provided by our designers. Please move on:

1: Do you have any suggestions about the material and quality of our products?

2: Do you have any suggestions on the installation instructions and the degree of difficulty of the installation?

3: If you h