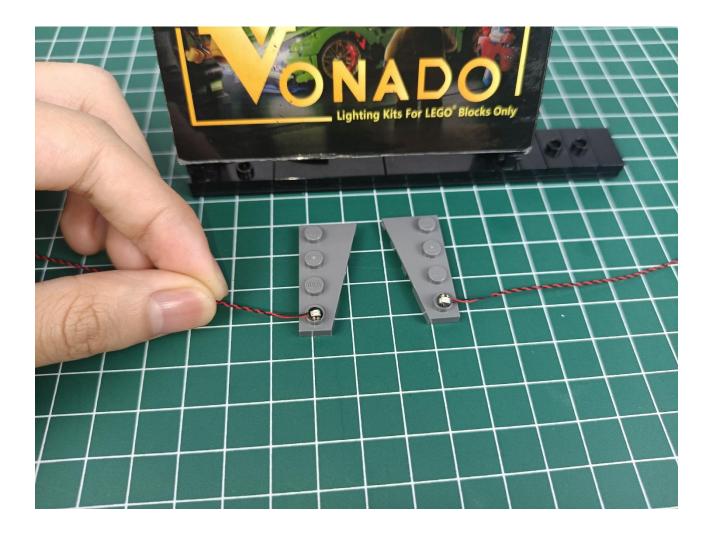

#### Package contents:

- 4 x Bit Lights-15CM-Red
- 4 x Flashing Bit Lights-30CM-Green
- 2 x Light Strips-Red -28
- 3 x Light Strips-Cyan -14
- 1 x Headlights-15CM-Red
- 1 x Connecting Cables-5CM
- 1 x Connecting Cables-30CM
- 3 x Connecting Cables-20CM
- 2 x 6-Port Expansion Boards
- 3 x 4-Port Expansion Boards
- 1 x Flicker-Effects Board
- 1 x 50CM USB Power Cable
- 1 x AA Battery Pack
- Parts Package