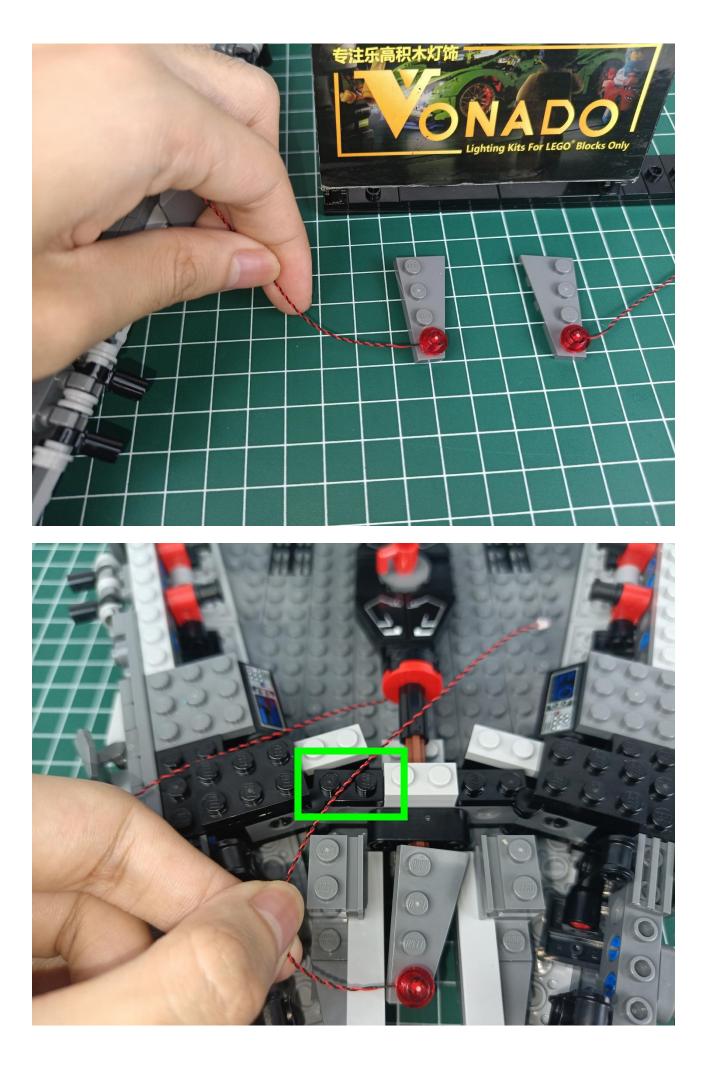

#### Second step:

Instructions for installing this kit.

## Friendly tips

The small round pellets in the parts package are designed with openings. After manual processing, the cut-out gap is about 1mm wide and 2mm deep.

No opening:

Opening pieces:

Need to install the lamp thread through the gap on the building block.