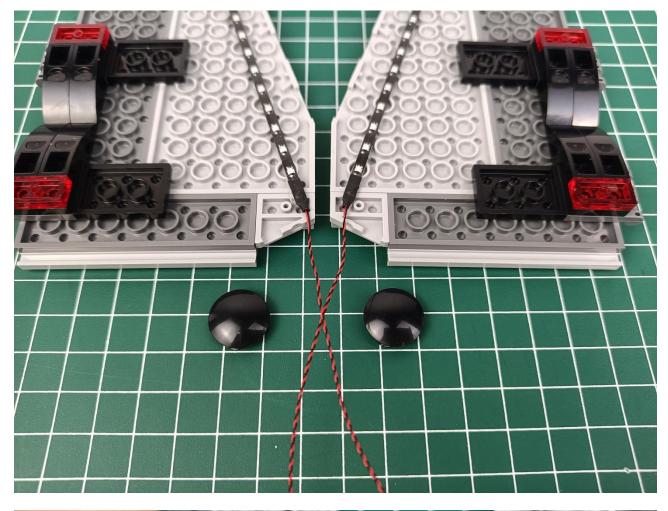

## Friendly tips

The small round pellets in the parts package are designed with openings. After manual processing, the cut-out gap is about 1mm wide and 2mm deep.

No opening:

Opening pieces:

Need to install the lamp thread through the gap on the building block.