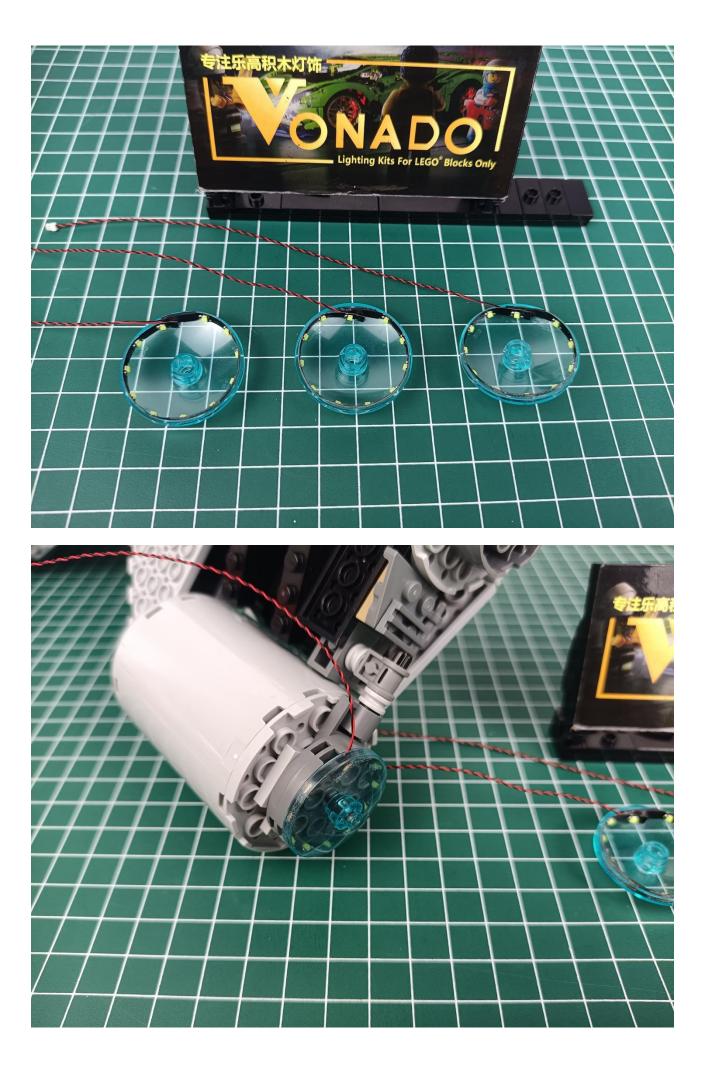

nsion Boards
- 3 x 4-Port Expansion Boards
- 1 x Flicker-Effects Board
- 1 x 50CM USB Power Cable
- 1 x AA Battery Pack
- Parts Package



### First step:

Test every lamp pellet.



#### Second step:

Instructions for installing this kit.



































## Friendly tips

The small round pellets in the parts package are designed with openings. After manual processing, the cut-out gap is about 1mm wide and 2mm deep.

No opening:



Opening pieces:



Need to install the lamp thread through the gap on the building block.













































































































































































































































































































































## Friendly tips

The small round pellets in the parts package are designed with openings. After manual processing, the cut-out gap is about 1mm wide and 2mm deep.

No opening:



Opening pieces:



Need to install the lamp thread through the gap on the building block.











































The above are ideas and instructions provided by our designers. Please move on:

1: Do you have any suggestions about the material and quality of our products?

2: Do you have any suggestions on the installation instructions and the degree of difficulty of the installation?

3: If you have better installation method and ideas, please contact us in time.