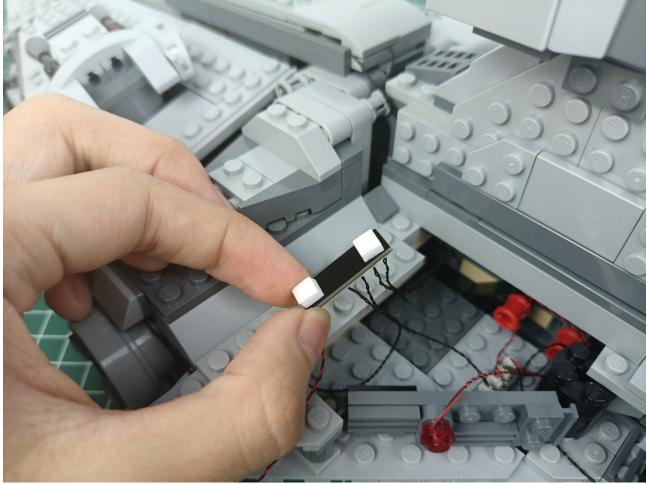

#### Second step:

Instructions for installing this kit.

## Friendly tips

The small round pellets in the parts package are designed with openings. After manual processing, the cut-out gap is about 1mm wide and 2mm deep.

No opening:

Opening pieces:

Need to install the lamp thread through the gap on the building block.