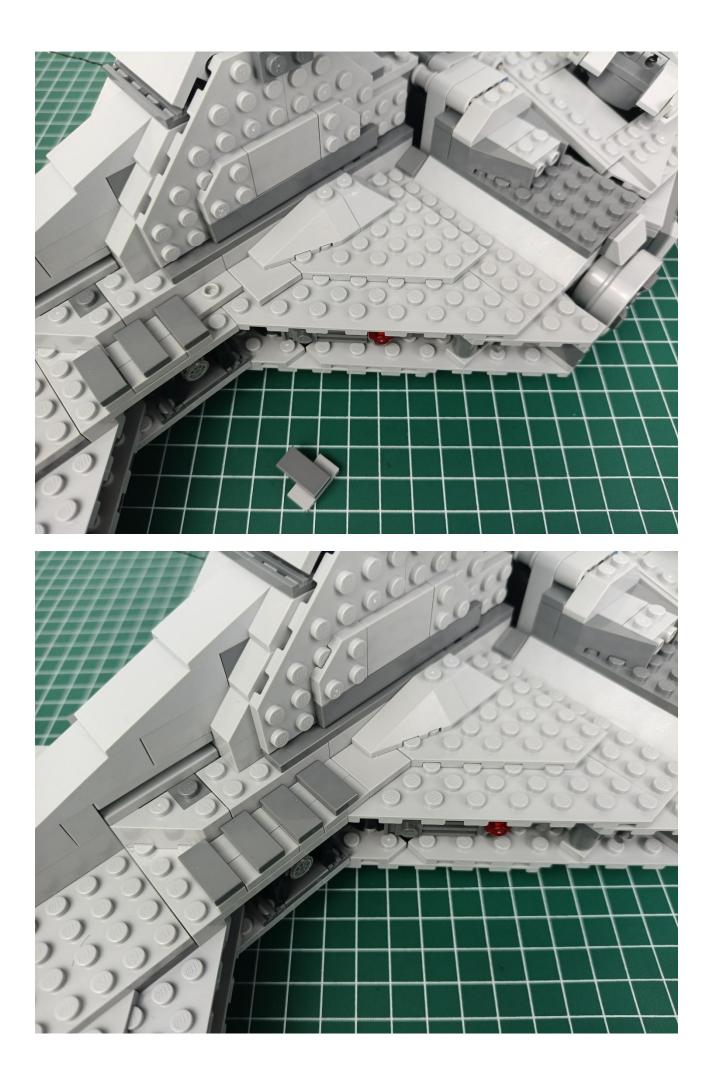

th openings. After manual processing, the cut-out gap is about 1mm wide and 2mm deep.

No opening:



Opening pieces:



Need to install the lamp thread through the gap on the building block.













































































































































































































































































































































## Friendly tips

The small round pellets in the parts package are designed with openings. After manual processing, the cut-out gap is about 1mm wide and 2mm deep.

No opening:



Opening pieces:



Need to install the lamp thread through the gap on the building block.











































The above are ideas and instructions provided by our designers. Please move on:

1: Do you have any suggestions about the material and quality of our products?

2: Do you have any suggestions on the installation instructions and the degree of difficulty of the installation?

3: If you have better installation method and ideas, please contact us in time.