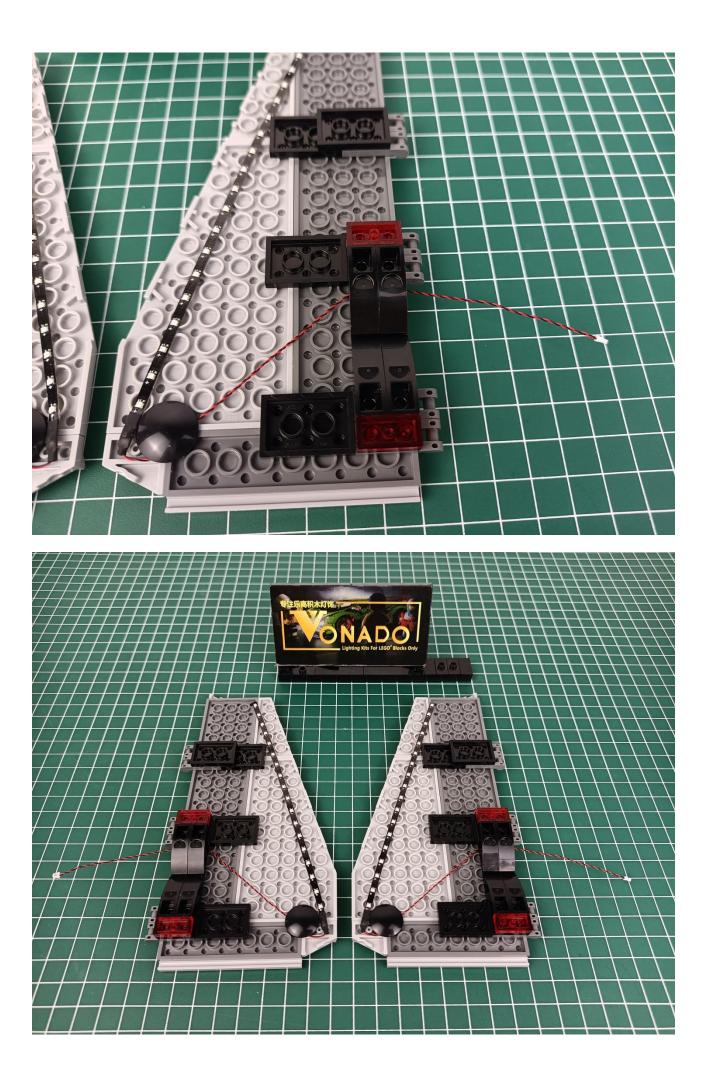

Cyan -14
- 1 x Headlights-15CM-Red
- 1 x Connecting Cables-5CM
- 1 x Connecting Cables-30CM
- 3 x Connecting Cables-20CM
- 2 x 6-Port Expansion Boards
- 3 x 4-Port Expansion Boards
- 1 x Flicker-Effects Board
- 1 x 50CM USB Power Cable
- 1 x AA Battery Pack
- Parts Package



### First step:

Test every lamp pellet.



#### Second step:

Instructions for installing this kit.



































## Friendly tips

The small round pellets in the parts package are designed with openings. After manual processing, the cut-out gap is about 1mm wide and 2mm deep.

No opening:



Opening pieces:



Need to install the lamp thread through the gap on the building block.













































































































































































































































































































































## Friendly tips

The small round pellets in the parts package are designed with openings. After manual processing, the cut-out gap is about 1mm wide and 2mm deep.

No opening:



Opening pieces:



Need to install the lamp thread through the gap on the building block.











































The above are ideas and instructions provided by our designers. Please move on:

1: Do you have any suggestions about the material and quality of our products?

2: Do you have any suggestions on the installation instructions and the degree of difficulty of the installati