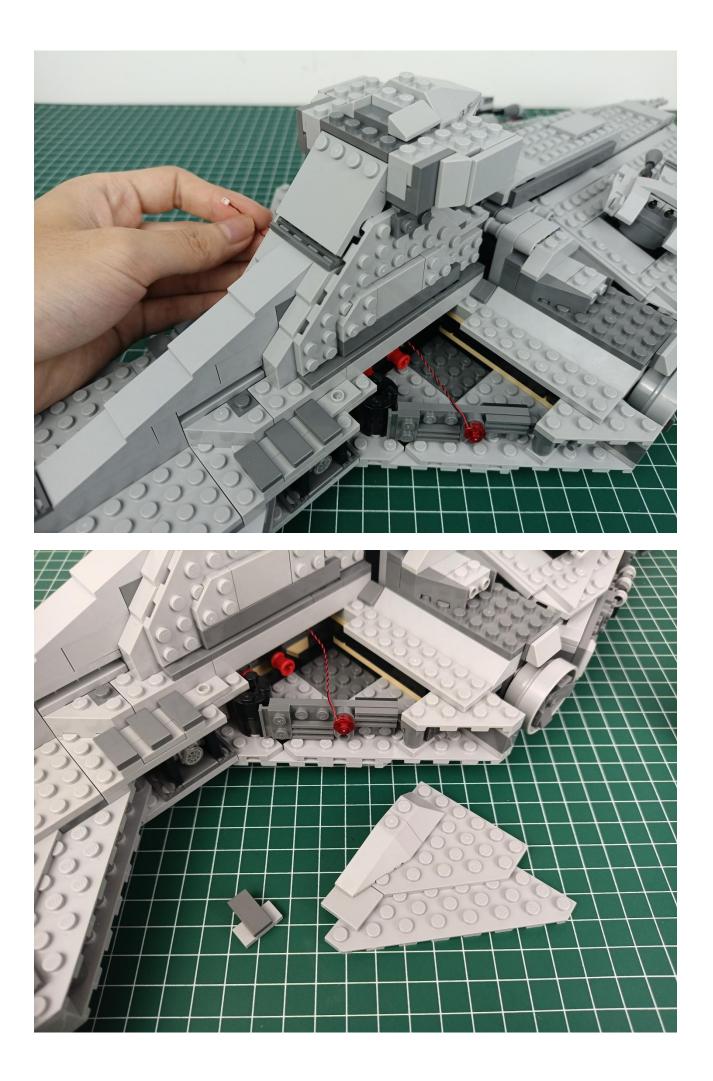

with openings. After manual processing, the cut-out gap is about 1mm wide and 2mm deep.

No opening:



Opening pieces:



Need to install the lamp thread through the gap on the building block.













































































































































































































































































































































## Friendly tips

The small round pellets in the parts package are designed with openings. After manual processing, the cut-out gap is about 1mm wide and 2mm deep.

No opening:



Opening pieces:



Need to install the lamp thread through the gap on the building block.











































The above are ideas and instructions provided by our designers. Please move on:

1: Do you have any suggestions about the material and quality of our products?

2: Do you have any suggestions on the installation instructions and the degree of difficulty of the installation?

3: If you have better installation method and ideas, please contact us in time.