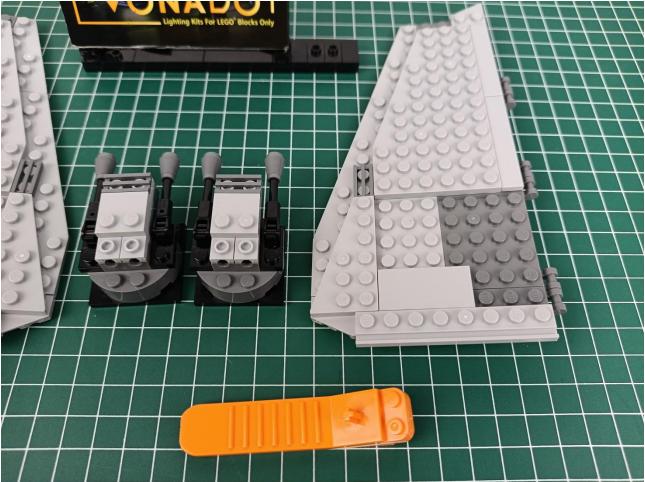

Strips-Red -28
- 3 x Light Strips-Cyan -14
- 1 x Headlights-15CM-Red
- 1 x Connecting Cables-5CM
- 1 x Connecting Cables-30CM
- 3 x Connecting Cables-20CM
- 2 x 6-Port Expansion Boards
- 3 x 4-Port Expansion Boards
- 1 x Flicker-Effects Board
- 1 x 50CM USB Power Cable
- 1 x AA Battery Pack
- Parts Package



### First step:

Test every lamp pellet.



#### Second step:

Instructions for installing this kit.



































## Friendly tips

The small round pellets in the parts package are designed with openings. After manual processing, the cut-out gap is about 1mm wide and 2mm deep.

No opening:



Opening pieces:



Need to install the lamp thread through the gap on the building block.













































































































































































































































































































































## Friendly tips

The small round pellets in the parts package are designed with openings. After manual processing, the cut-out gap is about 1mm wide and 2mm deep.

No opening:



Opening pieces:



Need to install the lamp thread through the gap on the building block.











































The above are ideas and instructions provided by our designers. Please move on:

1: Do you have any suggestions about the material and quality of our products?

2: Do you have any suggestions on the installation instructions and the degr