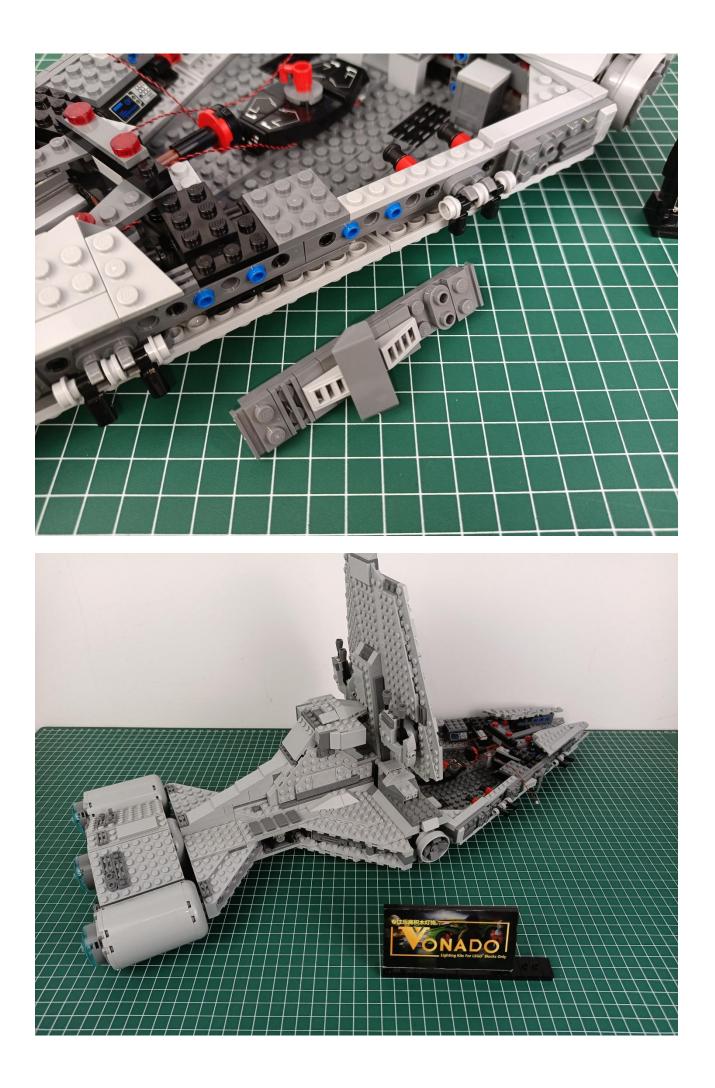

s-15CM-Red
- 4 x Flashing Bit Lights-30CM-Green
- 2 x Light Strips-Red -28
- 3 x Light Strips-Cyan -14
- 1 x Headlights-15CM-Red
- 1 x Connecting Cables-5CM
- 1 x Connecting Cables-30CM
- 3 x Connecting Cables-20CM
- 2 x 6-Port Expansion Boards
- 3 x 4-Port Expansion Boards
- 1 x Flicker-Effects Board
- 1 x 50CM USB Power Cable
- 1 x AA Battery Pack
- Parts Package



### First step:

Test every lamp pellet.



#### Second step:

Instructions for installing this kit.



































## Friendly tips

The small round pellets in the parts package are designed with openings. After manual processing, the cut-out gap is about 1mm wide and 2mm deep.

No opening:



Opening pieces:



Need to install the lamp thread through the gap on the building block.













































































































































































































































































































































## Friendly tips

The small round pellets in the parts package are designed with openings. After manual processing, the cut-out gap is about 1mm wide and 2mm deep.

No opening:



Opening pieces:



Need to install the lamp thread through the gap on the building block.











































The above are ideas and instructions provided by our designers. Please move on:

1: Do you have any suggestions about the material and quality of our products?

2: Do you have a