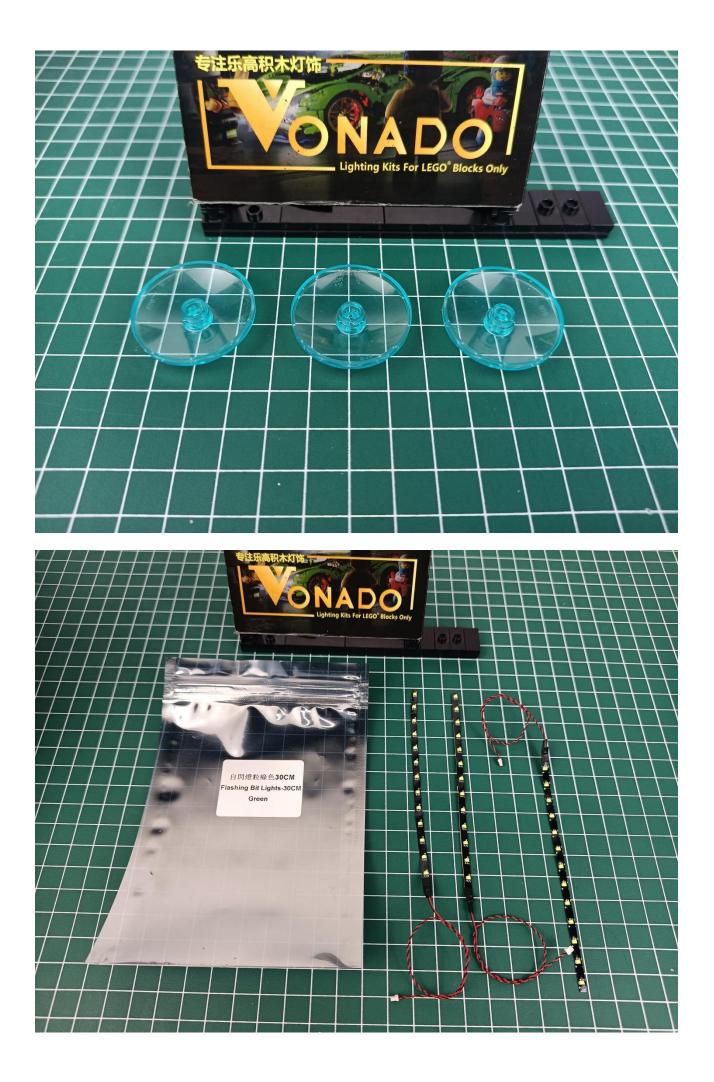

#### Package contents:

- 4 x Bit Lights-15CM-Red
- 4 x Flashing Bit Lights-30CM-Green
- 2 x Light Strips-Red -28
- 3 x Light Strips-Cyan -14
- 1 x Headlights-15CM-Red
- 1 x Connecting Cables-5CM
- 1 x Connecting Cables-30CM
- 3 x Connecting Cables-20CM
- 2 x 6-Port Expansion Boards
- 3 x 4-Port Expansion Boards
- 1 x Flicker-Effects Board
- 1 x 50CM USB Power Cable
- 1 x AA Battery Pack
- Parts Package

#### Second step:

Instructions for installing this kit.