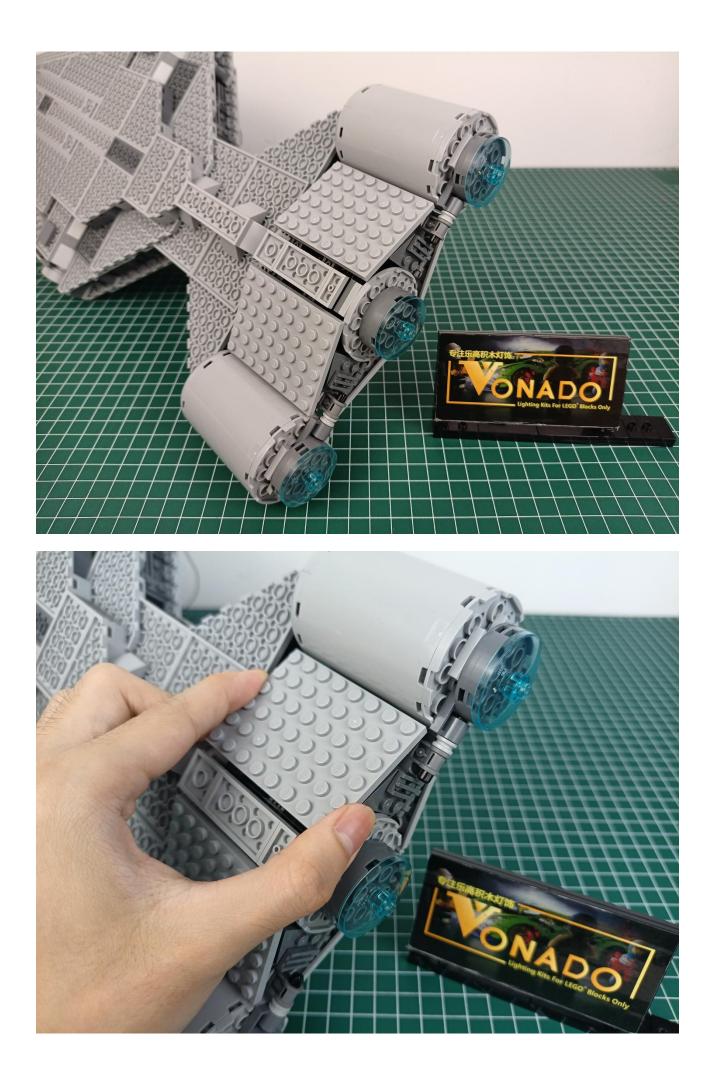

- 2 x 6-Port Expansion Boards
- 3 x 4-Port Expansion Boards
- 1 x Flicker-Effects Board
- 1 x 50CM USB Power Cable
- 1 x AA Battery Pack
- Parts Package



### First step:

Test every lamp pellet.



#### Second step:

Instructions for installing this kit.



































## Friendly tips

The small round pellets in the parts package are designed with openings. After manual processing, the cut-out gap is about 1mm wide and 2mm deep.

No opening:



Opening pieces:



Need to install the lamp thread through the gap on the building block.













































































































































































































































































































































## Friendly tips

The small round pellets in the parts package are designed with openings. After manual processing, the cut-out gap is about 1mm wide and 2mm deep.

No opening:



Opening pieces:



Need to install the lamp thread through the gap on the building block.











































The above are ideas and instructions provided by our designers. Please move on:

1: Do you have any suggestions about the material and quality of our products?

2: Do you have any suggestions on the installation instructions and the degree of difficulty of the installation?

3: If you have better installation method and ideas, please contact us in time.