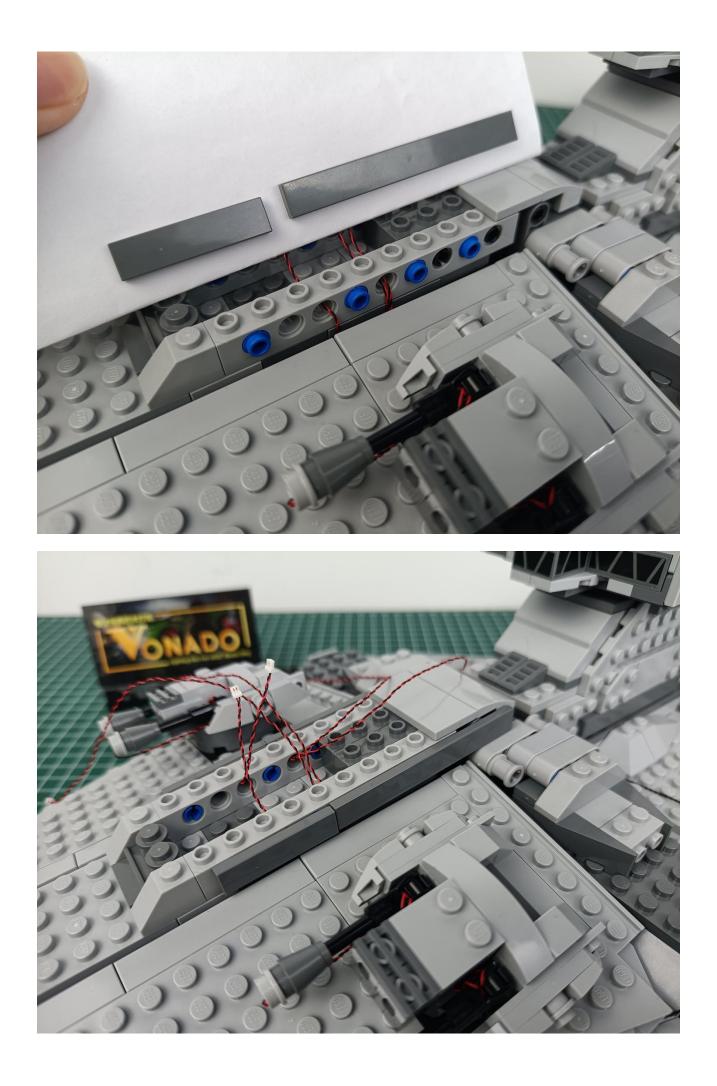

## Friendly tips

The small round pellets in the parts package are designed with openings. After manual processing, the cut-out gap is about 1mm wide and 2mm deep.

No opening:

Opening pieces:

Need to install the lamp thread through the gap on the building block.