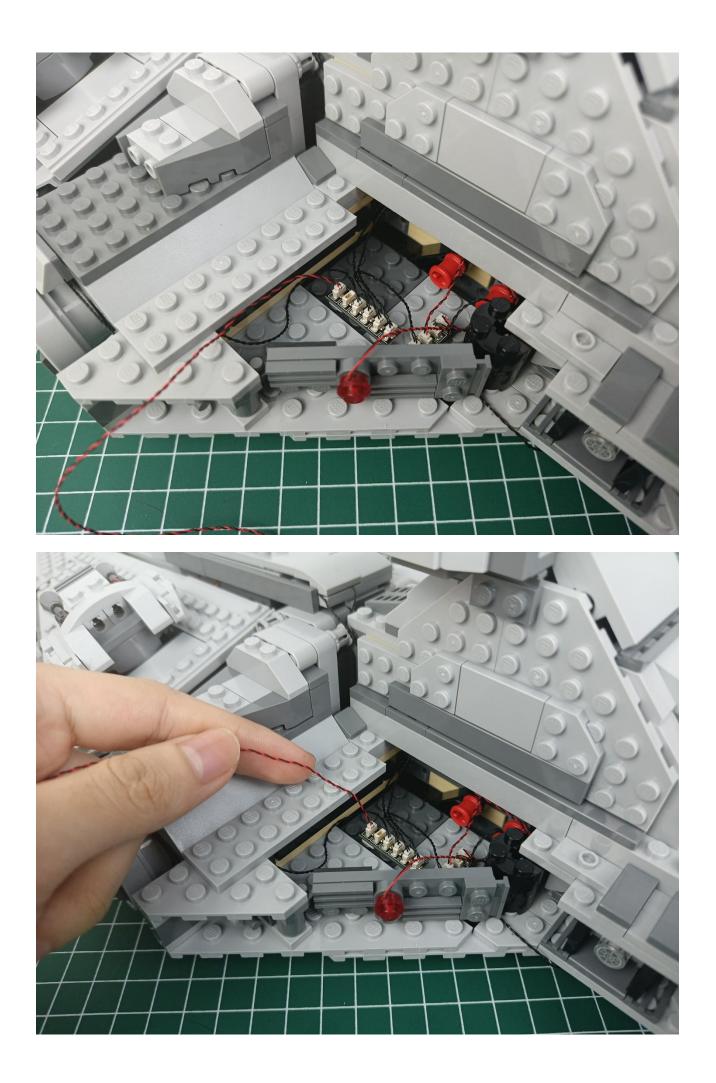

l processing, the cut-out gap is about 1mm wide and 2mm deep.

No opening:



Opening pieces:



Need to install the lamp thread through the gap on the building block.













































































































































































































































































































































## Friendly tips

The small round pellets in the parts package are designed with openings. After manual processing, the cut-out gap is about 1mm wide and 2mm deep.

No opening:



Opening pieces:



Need to install the lamp thread through the gap on the building block.











































The above are ideas and instructions provided by our designers. Please move on:

1: Do you have any suggestions about the material and quality of our products?

2: Do you have any suggestions on the installation instructions and the degree of difficulty of the installation?

3: If you have better installation method and ideas, please contact us in time.