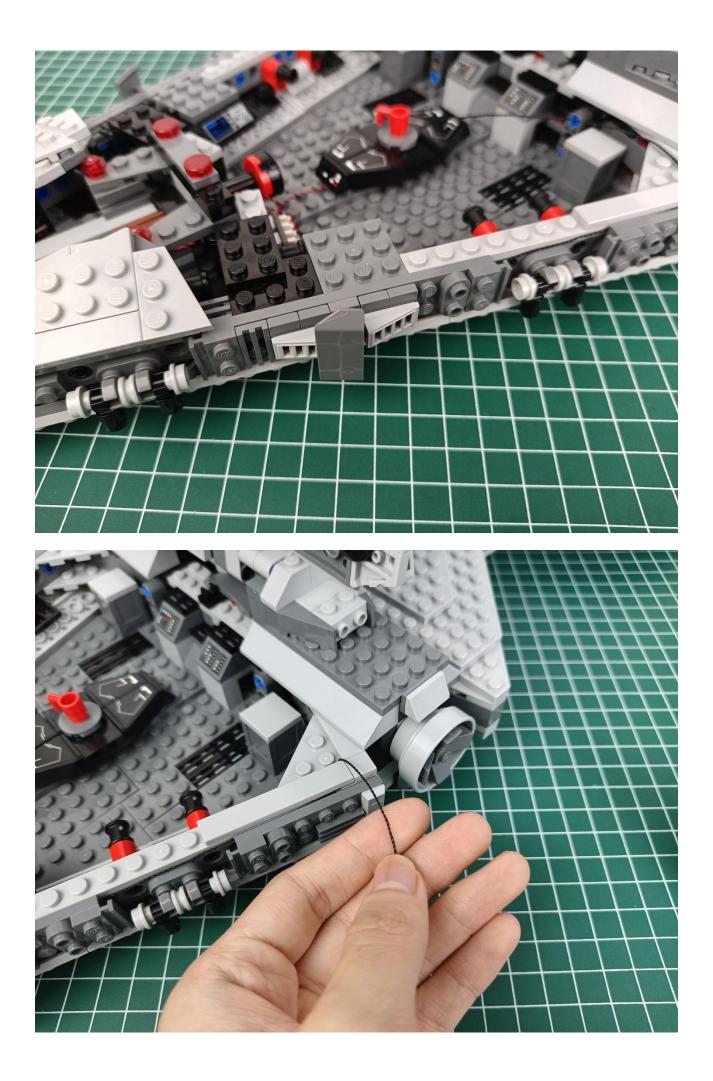

ghts-30CM-Green
- 2 x Light Strips-Red -28
- 3 x Light Strips-Cyan -14
- 1 x Headlights-15CM-Red
- 1 x Connecting Cables-5CM
- 1 x Connecting Cables-30CM
- 3 x Connecting Cables-20CM
- 2 x 6-Port Expansion Boards
- 3 x 4-Port Expansion Boards
- 1 x Flicker-Effects Board
- 1 x 50CM USB Power Cable
- 1 x AA Battery Pack
- Parts Package



### First step:

Test every lamp pellet.



#### Second step:

Instructions for installing this kit.



































## Friendly tips

The small round pellets in the parts package are designed with openings. After manual processing, the cut-out gap is about 1mm wide and 2mm deep.

No opening:



Opening pieces:



Need to install the lamp thread through the gap on the building block.













































































































































































































































































































































## Friendly tips

The small round pellets in the parts package are designed with openings. After manual processing, the cut-out gap is about 1mm wide and 2mm deep.

No opening:



Opening pieces:



Need to install the lamp thread through the gap on the building block.











































The above are ideas and instructions provided by our designers. Please move on:

1: Do you have any suggestions about the material and quality of our products?

2: Do you have any suggestions on the installati