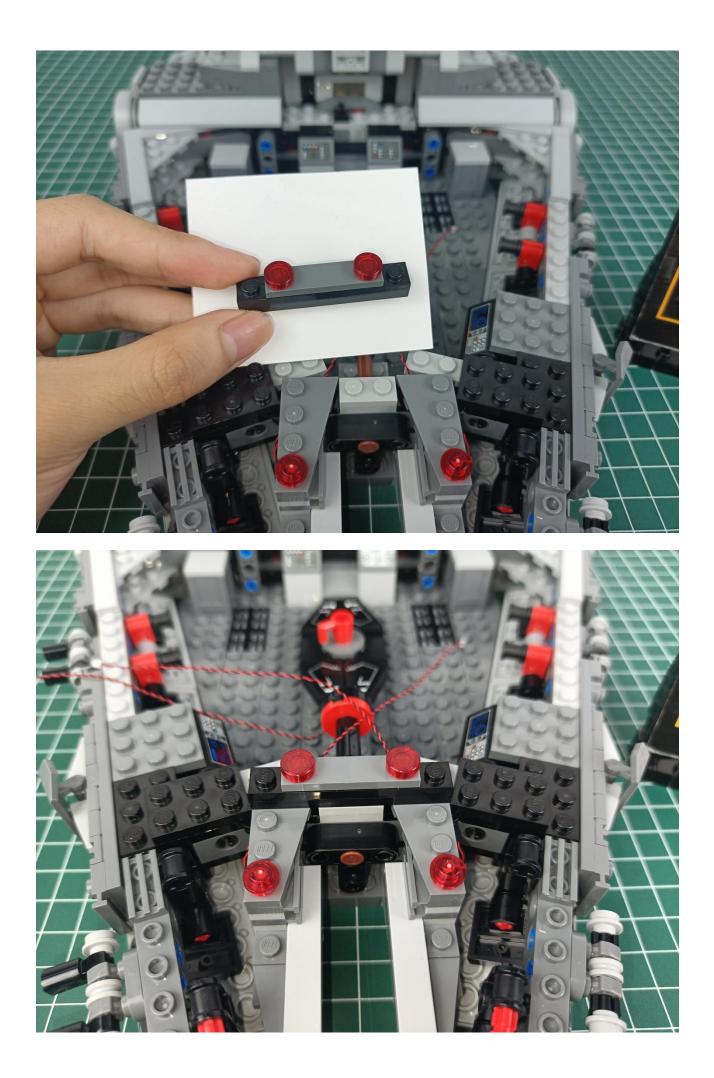

#### Second step:

Instructions for installing this kit.

## Friendly tips

The small round pellets in the parts package are designed with openings. After manual processing, the cut-out gap is about 1mm wide and 2mm deep.

No opening:

Opening pieces:

Need to install the lamp thread through the gap on the building block.