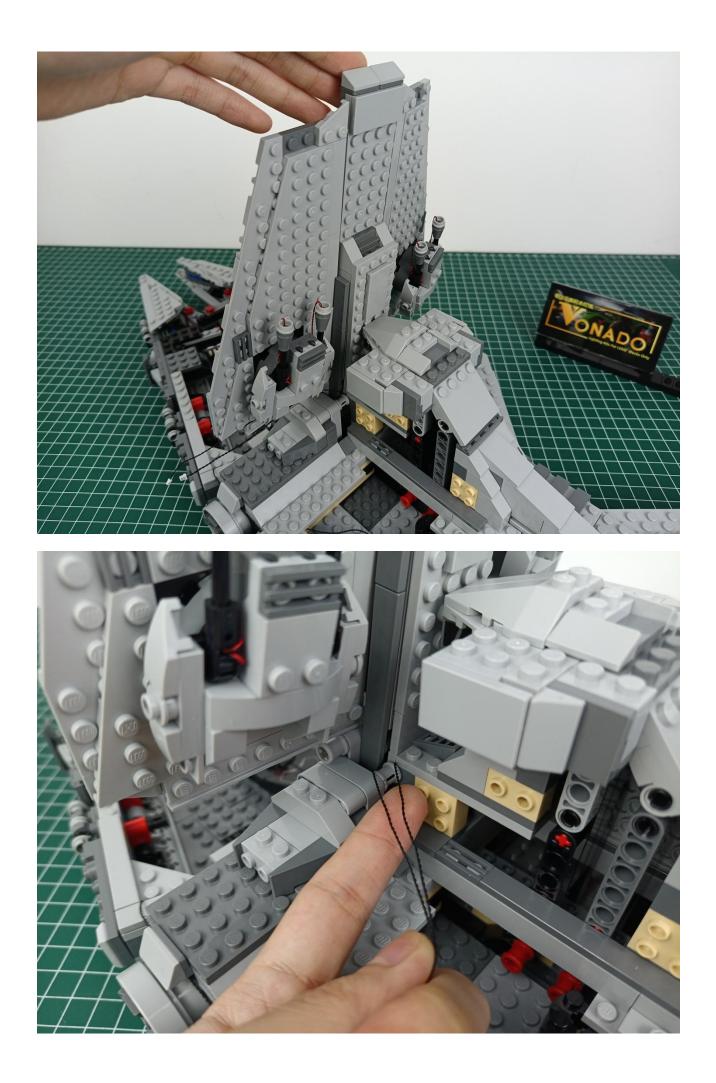

ffects Board
- 1 x 50CM USB Power Cable
- 1 x AA Battery Pack
- Parts Package



### First step:

Test every lamp pellet.



#### Second step:

Instructions for installing this kit.



































## Friendly tips

The small round pellets in the parts package are designed with openings. After manual processing, the cut-out gap is about 1mm wide and 2mm deep.

No opening:



Opening pieces:



Need to install the lamp thread through the gap on the building block.













































































































































































































































































































































## Friendly tips

The small round pellets in the parts package are designed with openings. After manual processing, the cut-out gap is about 1mm wide and 2mm deep.

No opening:



Opening pieces:



Need to install the lamp thread through the gap on the building block.











































The above are ideas and instructions provided by our designers. Please move on:

1: Do you have any suggestions about the material and quality of our products?

2: Do you have any suggestions on the installation instructions and the degree of difficulty of the installation?

3: If you have better installation method and ideas, please contact us in time.