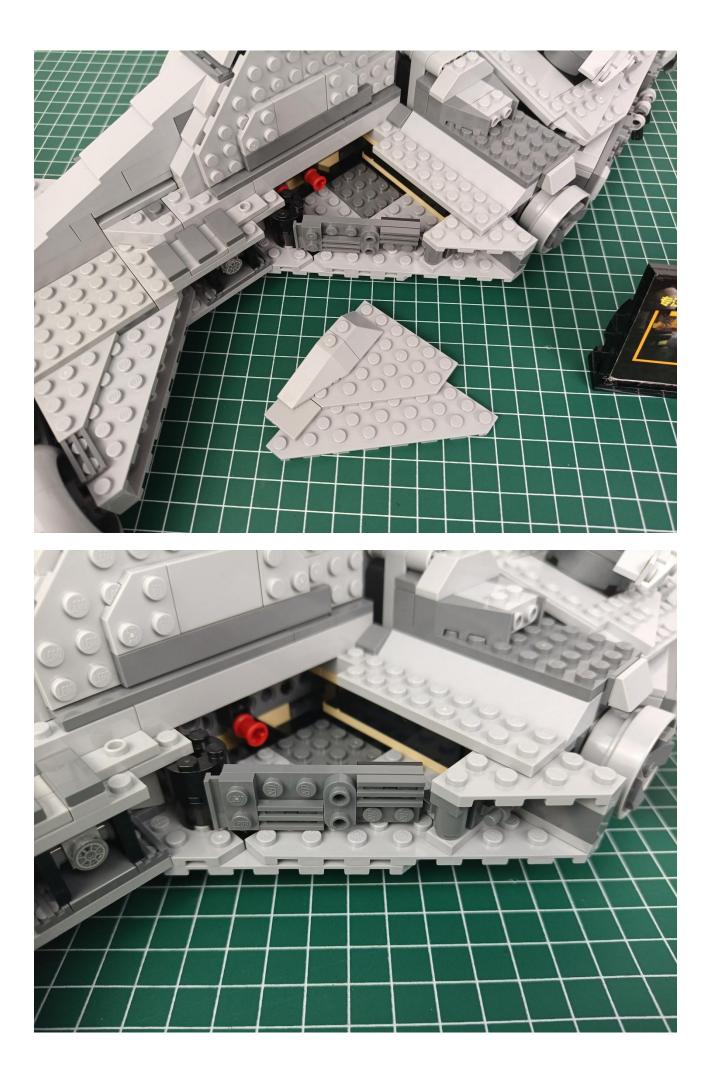

1 x 50CM USB Power Cable
- 1 x AA Battery Pack
- Parts Package



### First step:

Test every lamp pellet.



#### Second step:

Instructions for installing this kit.



































## Friendly tips

The small round pellets in the parts package are designed with openings. After manual processing, the cut-out gap is about 1mm wide and 2mm deep.

No opening:



Opening pieces:



Need to install the lamp thread through the gap on the building block.













































































































































































































































































































































## Friendly tips

The small round pellets in the parts package are designed with openings. After manual processing, the cut-out gap is about 1mm wide and 2mm deep.

No opening:



Opening pieces:



Need to install the lamp thread through the gap on the building block.











































The above are ideas and instructions provided by our designers. Please move on:

1: Do you have any suggestions about the material and quality of our products?

2: Do you have any suggestions on the installation instructions and the degree of difficulty of the installation?

3: If you have better installation method and ideas, please contact us in time.