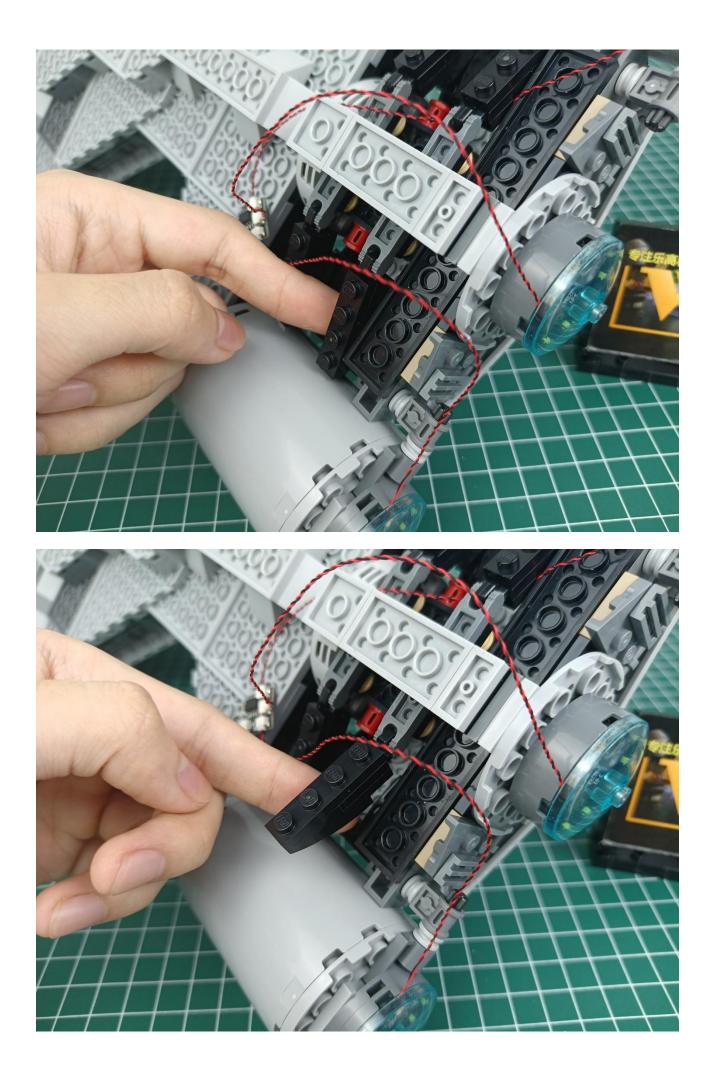

x 4-Port Expansion Boards
- 1 x Flicker-Effects Board
- 1 x 50CM USB Power Cable
- 1 x AA Battery Pack
- Parts Package



### First step:

Test every lamp pellet.



#### Second step:

Instructions for installing this kit.



































## Friendly tips

The small round pellets in the parts package are designed with openings. After manual processing, the cut-out gap is about 1mm wide and 2mm deep.

No opening:



Opening pieces:



Need to install the lamp thread through the gap on the building block.













































































































































































































































































































































## Friendly tips

The small round pellets in the parts package are designed with openings. After manual processing, the cut-out gap is about 1mm wide and 2mm deep.

No opening:



Opening pieces:



Need to install the lamp thread through the gap on the building block.











































The above are ideas and instructions provided by our designers. Please move on:

1: Do you have any suggestions about the material and quality of our products?

2: Do you have any suggestions on the installation instructions and the degree of difficulty of the installation?

3: If you have better installation method and ideas, please contact us in time.