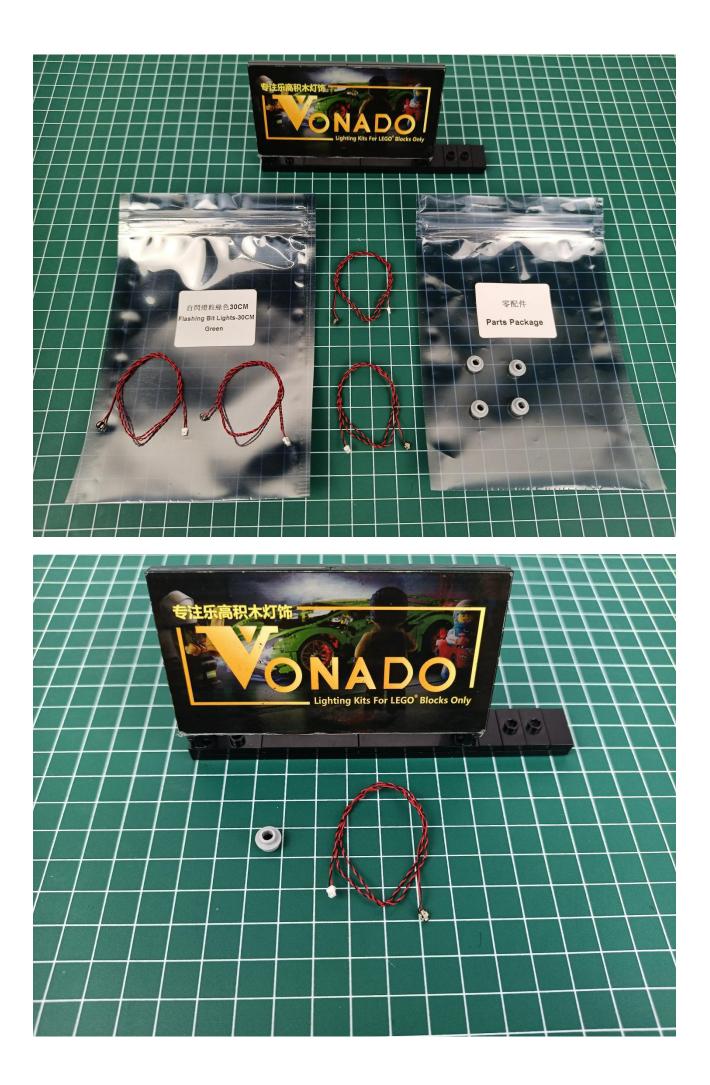

#### Package contents:

- 4 x Bit Lights-15CM-Red
- 4 x Flashing Bit Lights-30CM-Green
- 2 x Light Strips-Red -28
- 3 x Light Strips-Cyan -14
- 1 x Headlights-15CM-Red
- 1 x Connecting Cables-5CM
- 1 x Connecting Cables-30CM
- 3 x Connecting Cables-20CM
- 2 x 6-Port Expansion Boards
- 3 x 4-Port Expansion Boards
- 1 x Flicker-Effects Board
- 1 x 50CM USB Power Cable
- 1 x AA Battery Pack
- Parts Package