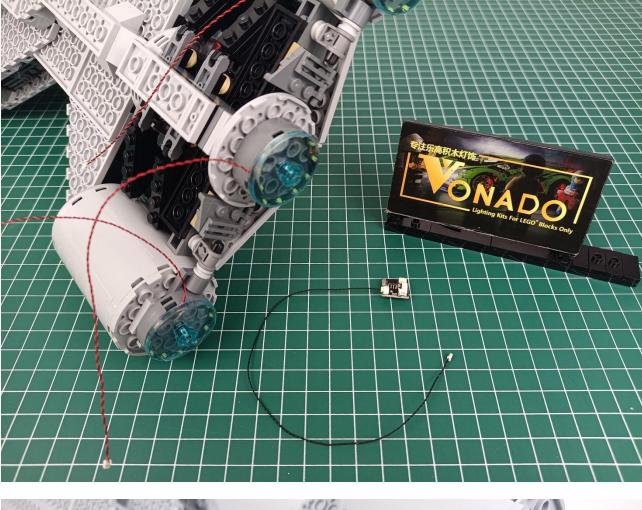

Boards
- 3 x 4-Port Expansion Boards
- 1 x Flicker-Effects Board
- 1 x 50CM USB Power Cable
- 1 x AA Battery Pack
- Parts Package



### First step:

Test every lamp pellet.



#### Second step:

Instructions for installing this kit.



































## Friendly tips

The small round pellets in the parts package are designed with openings. After manual processing, the cut-out gap is about 1mm wide and 2mm deep.

No opening:



Opening pieces:



Need to install the lamp thread through the gap on the building block.













































































































































































































































































































































## Friendly tips

The small round pellets in the parts package are designed with openings. After manual processing, the cut-out gap is about 1mm wide and 2mm deep.

No opening:



Opening pieces:



Need to install the lamp thread through the gap on the building block.











































The above are ideas and instructions provided by our designers. Please move on:

1: Do you have any suggestions about the material and quality of our products?

2: Do you have any suggestions on the installation instructions and the degree of difficulty of the installation?

3: If you have better installation method and ideas, please contact us in time.