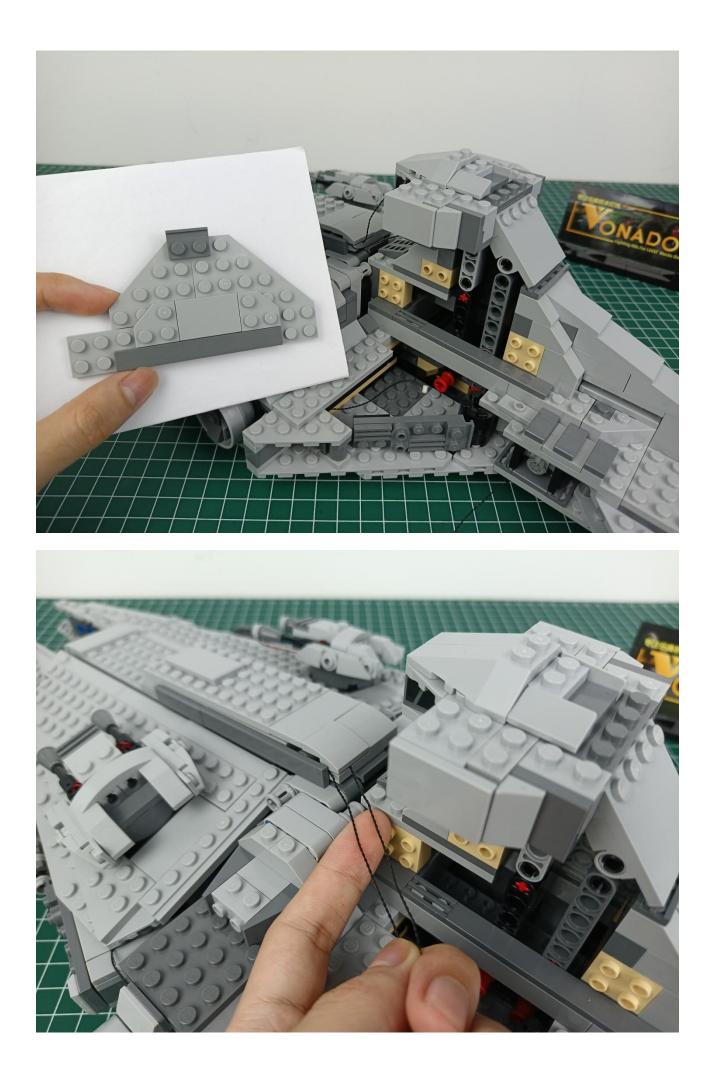

-Effects Board
- 1 x 50CM USB Power Cable
- 1 x AA Battery Pack
- Parts Package



### First step:

Test every lamp pellet.



#### Second step:

Instructions for installing this kit.



































## Friendly tips

The small round pellets in the parts package are designed with openings. After manual processing, the cut-out gap is about 1mm wide and 2mm deep.

No opening:



Opening pieces:



Need to install the lamp thread through the gap on the building block.













































































































































































































































































































































## Friendly tips

The small round pellets in the parts package are designed with openings. After manual processing, the cut-out gap is about 1mm wide and 2mm deep.

No opening:



Opening pieces:



Need to install the lamp thread through the gap on the building block.











































The above are ideas and instructions provided by our designers. Please move on:

1: Do you have any suggestions about the material and quality of our products?

2: Do you have any suggestions on the installation instructions and the degree of difficulty of the installation?

3: If you have better installation method and ideas, please contact us in time.