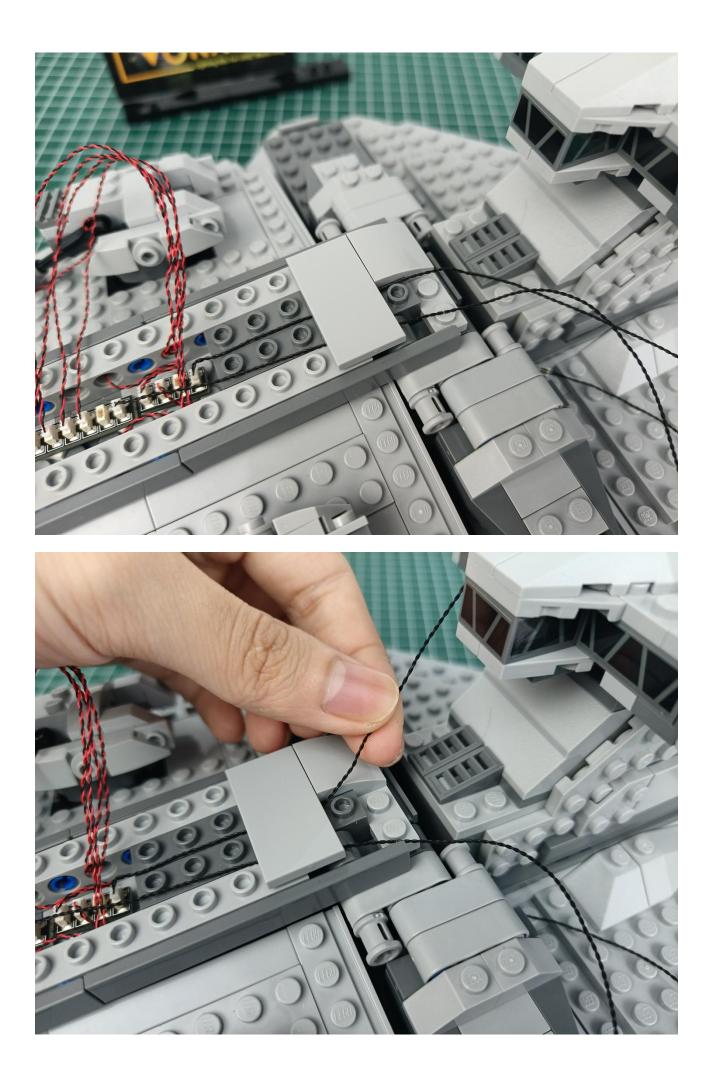

#### Second step:

Instructions for installing this kit.

## Friendly tips

The small round pellets in the parts package are designed with openings. After manual processing, the cut-out gap is about 1mm wide and 2mm deep.

No opening:

Opening pieces:

Need to install the lamp thread through the gap on the building block.