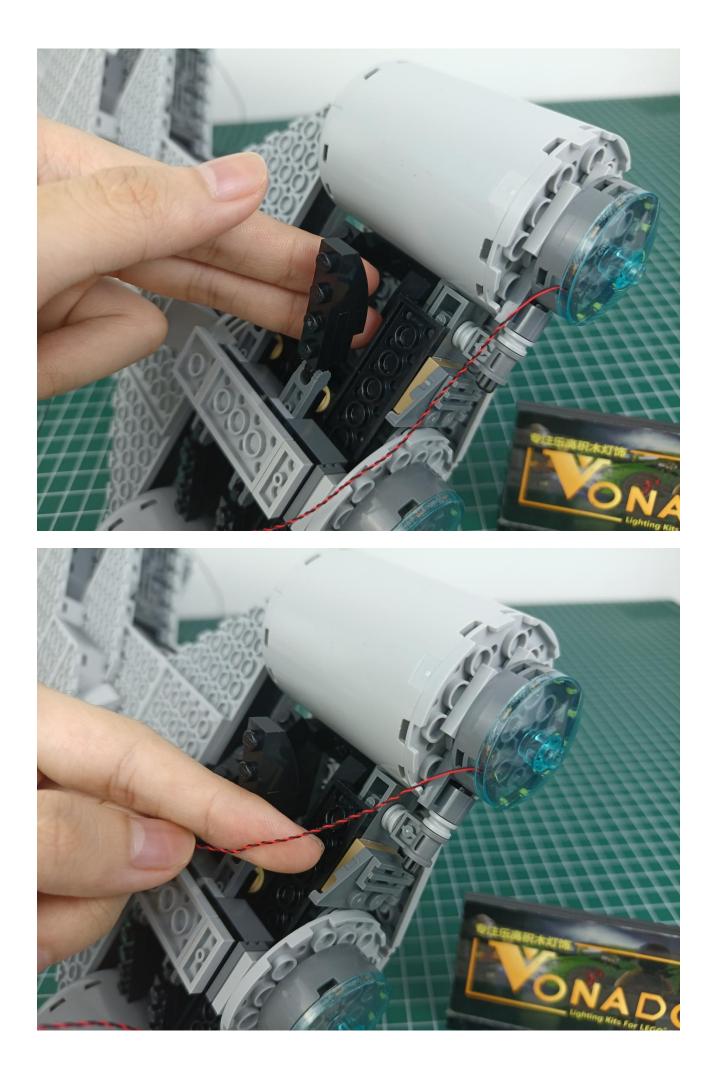

- 3 x 4-Port Expansion Boards
- 1 x Flicker-Effects Board
- 1 x 50CM USB Power Cable
- 1 x AA Battery Pack
- Parts Package



### First step:

Test every lamp pellet.



#### Second step:

Instructions for installing this kit.



































## Friendly tips

The small round pellets in the parts package are designed with openings. After manual processing, the cut-out gap is about 1mm wide and 2mm deep.

No opening:



Opening pieces:



Need to install the lamp thread through the gap on the building block.













































































































































































































































































































































## Friendly tips

The small round pellets in the parts package are designed with openings. After manual processing, the cut-out gap is about 1mm wide and 2mm deep.

No opening:



Opening pieces:



Need to install the lamp thread through the gap on the building block.











































The above are ideas and instructions provided by our designers. Please move on:

1: Do you have any suggestions about the material and quality of our products?

2: Do you have any suggestions on the installation instructions and the degree of difficulty of the installation?

3: If you have better installation method and ideas, please contact us in time.