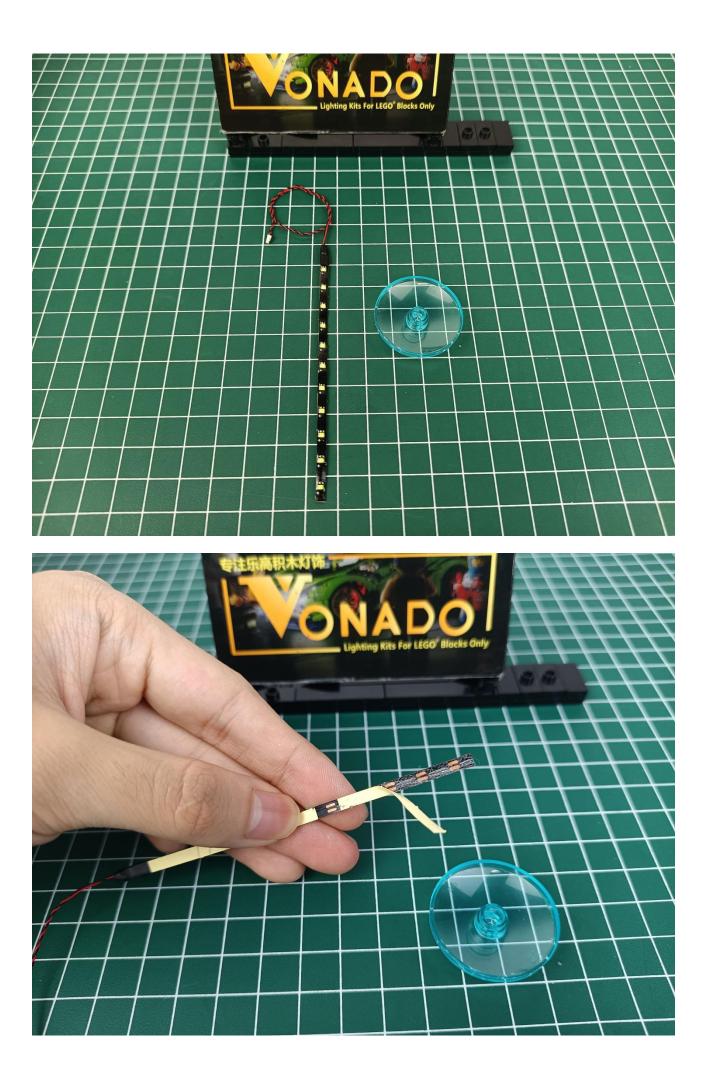

Expansion Boards
- 3 x 4-Port Expansion Boards
- 1 x Flicker-Effects Board
- 1 x 50CM USB Power Cable
- 1 x AA Battery Pack
- Parts Package



### First step:

Test every lamp pellet.



#### Second step:

Instructions for installing this kit.



































## Friendly tips

The small round pellets in the parts package are designed with openings. After manual processing, the cut-out gap is about 1mm wide and 2mm deep.

No opening:



Opening pieces:



Need to install the lamp thread through the gap on the building block.













































































































































































































































































































































## Friendly tips

The small round pellets in the parts package are designed with openings. After manual processing, the cut-out gap is about 1mm wide and 2mm deep.

No opening:



Opening pieces:



Need to install the lamp thread through the gap on the building block.











































The above are ideas and instructions provided by our designers. Please move on:

1: Do you have any suggestions about the material and quality of our products?

2: Do you have any suggestions on the installation instructions and the degree of difficulty of the installation?

3: If you have better installation method and ideas, please contact us in time.