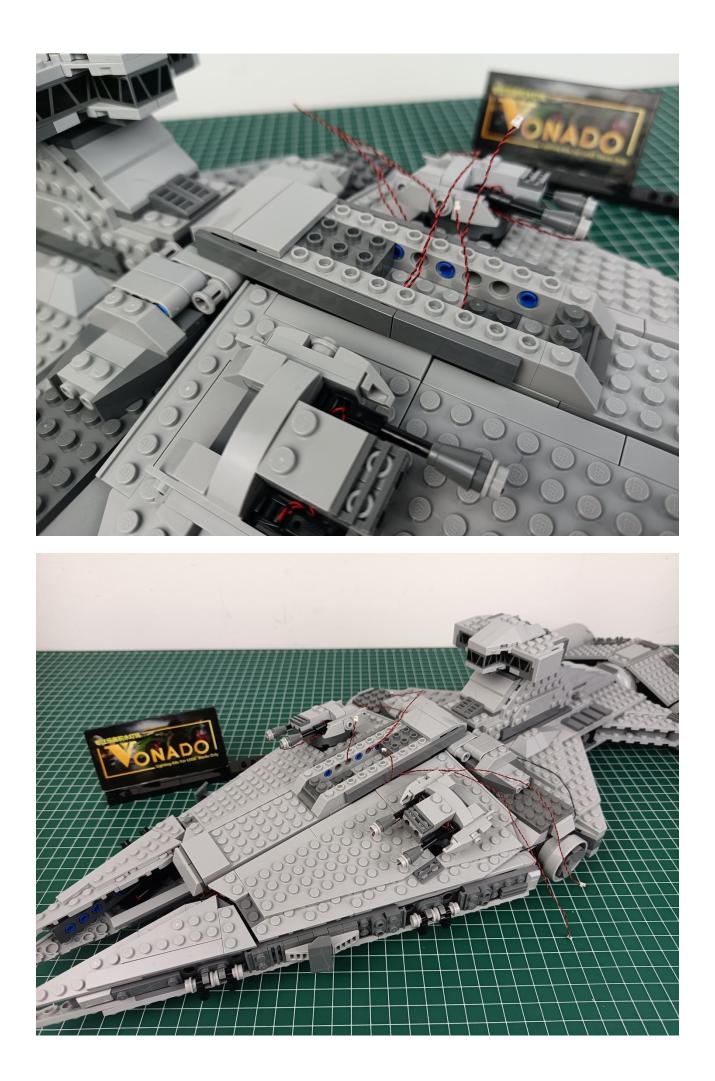

# 75315 Imperial Light Cruiser LED lighting Kit ( Deluxe Version ) P26403

Thank you for choosing our lighting products. We are committed to LEGO product study and lighting development, we're always trying our best to provide LEGO fans with the best products and the best installation ideas. Must be careful observation, imagination can be infinite. We provide basic parts to support your imagination.

#### Package contents:

- 4 x Bit Lights-15CM-Red
- 4 x Flashing Bit Lights-30CM-Green
- 2 x Light Strips-Red -28
- 3 x Light Strips-Cyan -14
- 1 x Headlights-15CM-Red
- 1 x Connecting Cables-5CM
- 1 x Connecting Cables-30CM
- 3 x Connecting Cables-20CM
- 2 x 6-Port Expansion Boards
- 3 x 4-Port Expansion Boards
- 1 x Flicker-Effects Board
- 1 x 50CM USB Power Cable
- 1 x AA Battery Pack
- Parts Package