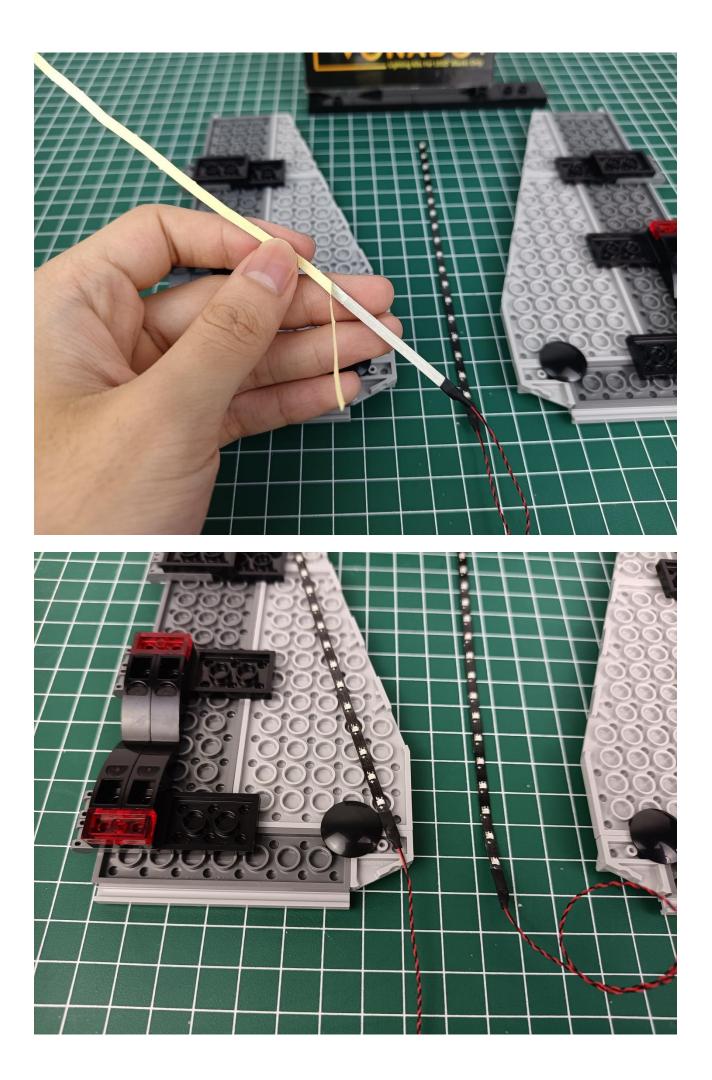

ed -28
- 3 x Light Strips-Cyan -14
- 1 x Headlights-15CM-Red
- 1 x Connecting Cables-5CM
- 1 x Connecting Cables-30CM
- 3 x Connecting Cables-20CM
- 2 x 6-Port Expansion Boards
- 3 x 4-Port Expansion Boards
- 1 x Flicker-Effects Board
- 1 x 50CM USB Power Cable
- 1 x AA Battery Pack
- Parts Package



### First step:

Test every lamp pellet.



#### Second step:

Instructions for installing this kit.



































## Friendly tips

The small round pellets in the parts package are designed with openings. After manual processing, the cut-out gap is about 1mm wide and 2mm deep.

No opening:



Opening pieces:



Need to install the lamp thread through the gap on the building block.













































































































































































































































































































































## Friendly tips

The small round pellets in the parts package are designed with openings. After manual processing, the cut-out gap is about 1mm wide and 2mm deep.

No opening:



Opening pieces:



Need to install the lamp thread through the gap on the building block.











































The above are ideas and instructions provided by our designers. Please move on:

1: Do you have any suggestions about the material and quality of our products?

2: Do you have any suggestions on the installation instructions and the degree of di