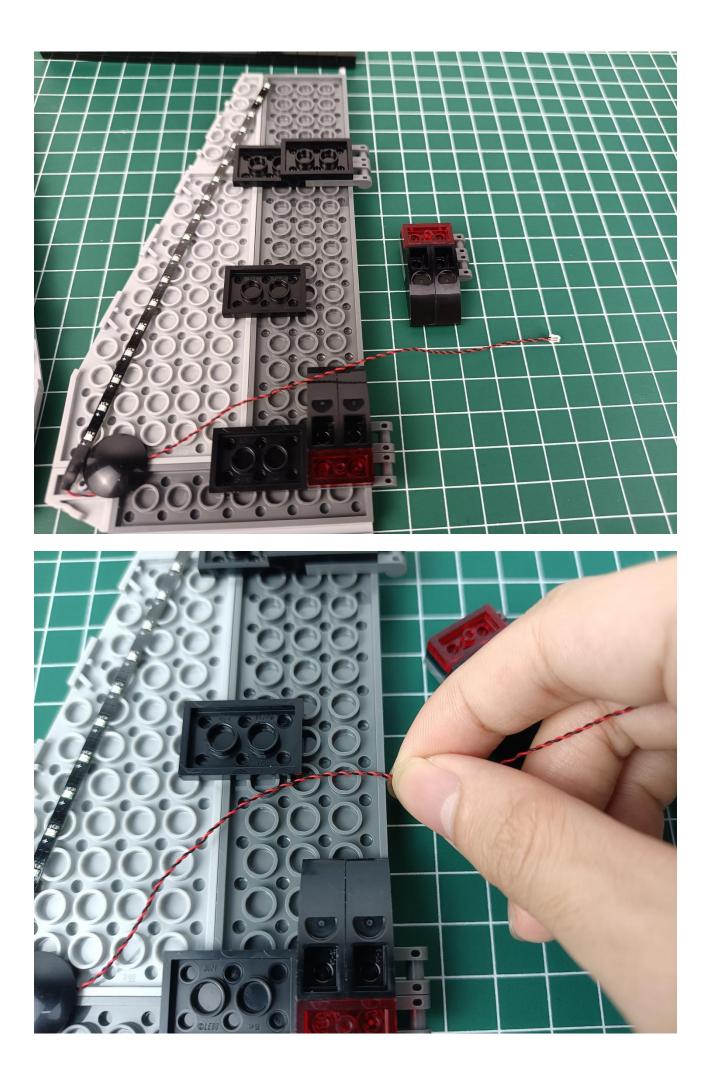

#### Second step:

Instructions for installing this kit.

## Friendly tips

The small round pellets in the parts package are designed with openings. After manual processing, the cut-out gap is about 1mm wide and 2mm deep.

No opening:

Opening pieces:

Need to install the lamp thread through the gap on the building block.