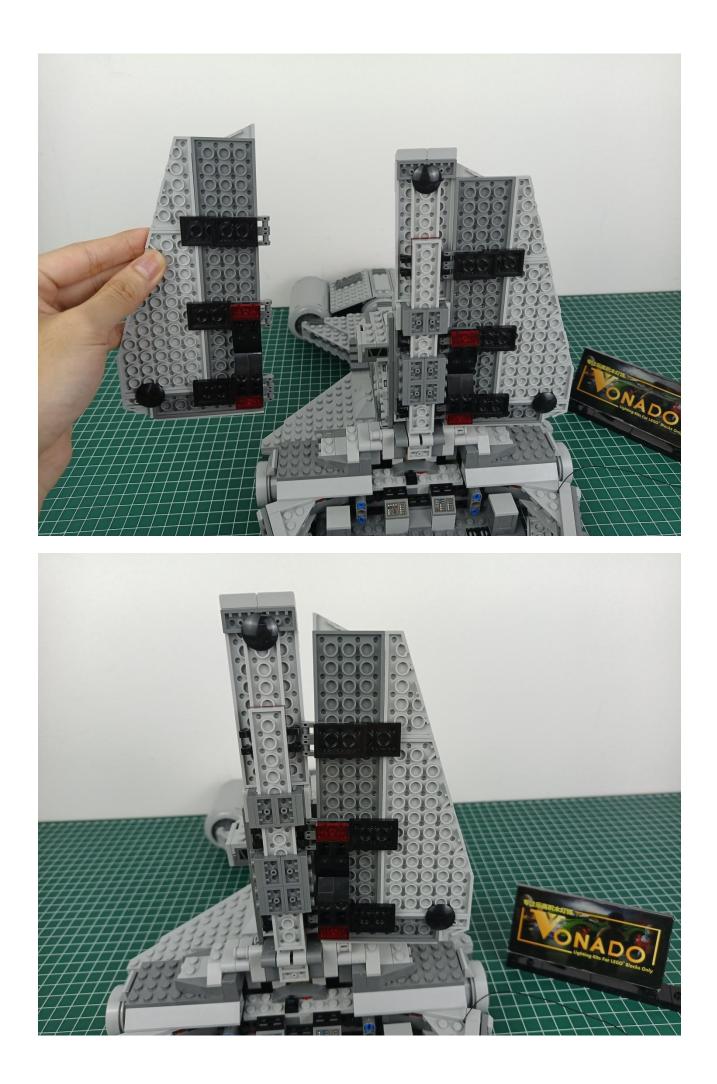

0CM-Green
- 2 x Light Strips-Red -28
- 3 x Light Strips-Cyan -14
- 1 x Headlights-15CM-Red
- 1 x Connecting Cables-5CM
- 1 x Connecting Cables-30CM
- 3 x Connecting Cables-20CM
- 2 x 6-Port Expansion Boards
- 3 x 4-Port Expansion Boards
- 1 x Flicker-Effects Board
- 1 x 50CM USB Power Cable
- 1 x AA Battery Pack
- Parts Package



### First step:

Test every lamp pellet.



#### Second step:

Instructions for installing this kit.



































## Friendly tips

The small round pellets in the parts package are designed with openings. After manual processing, the cut-out gap is about 1mm wide and 2mm deep.

No opening:



Opening pieces:



Need to install the lamp thread through the gap on the building block.













































































































































































































































































































































## Friendly tips

The small round pellets in the parts package are designed with openings. After manual processing, the cut-out gap is about 1mm wide and 2mm deep.

No opening:



Opening pieces:



Need to install the lamp thread through the gap on the building block.











































The above are ideas and instructions provided by our designers. Please move on:

1: Do you have any suggestions about the material and quality of our products?

2: Do you have any suggestions on the installation ins