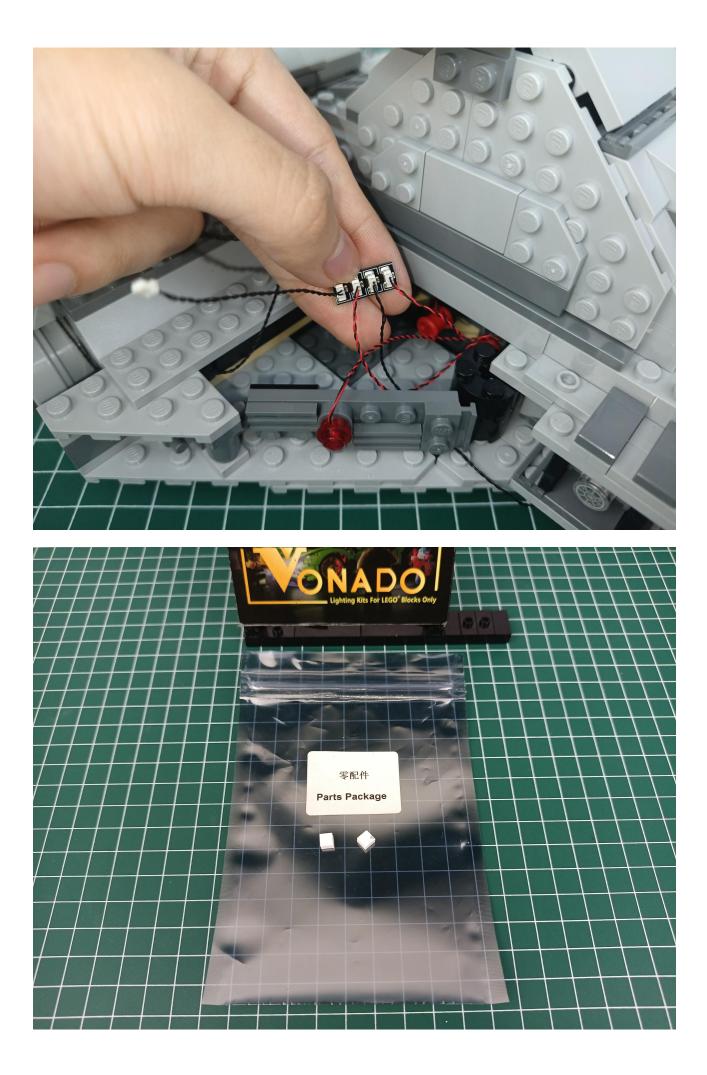

#### Package contents:

- 4 x Bit Lights-15CM-Red
- 4 x Flashing Bit Lights-30CM-Green
- 2 x Light Strips-Red -28
- 3 x Light Strips-Cyan -14
- 1 x Headlights-15CM-Red
- 1 x Connecting Cables-5CM
- 1 x Connecting Cables-30CM
- 3 x Connecting Cables-20CM
- 2 x 6-Port Expansion Boards
- 3 x 4-Port Expansion Boards
- 1 x Flicker-Effects Board
- 1 x 50CM USB Power Cable
- 1 x AA Battery Pack
- Parts Package

### First step:

Test every lamp pellet.

#### Second step:

Instructions for installing this kit.