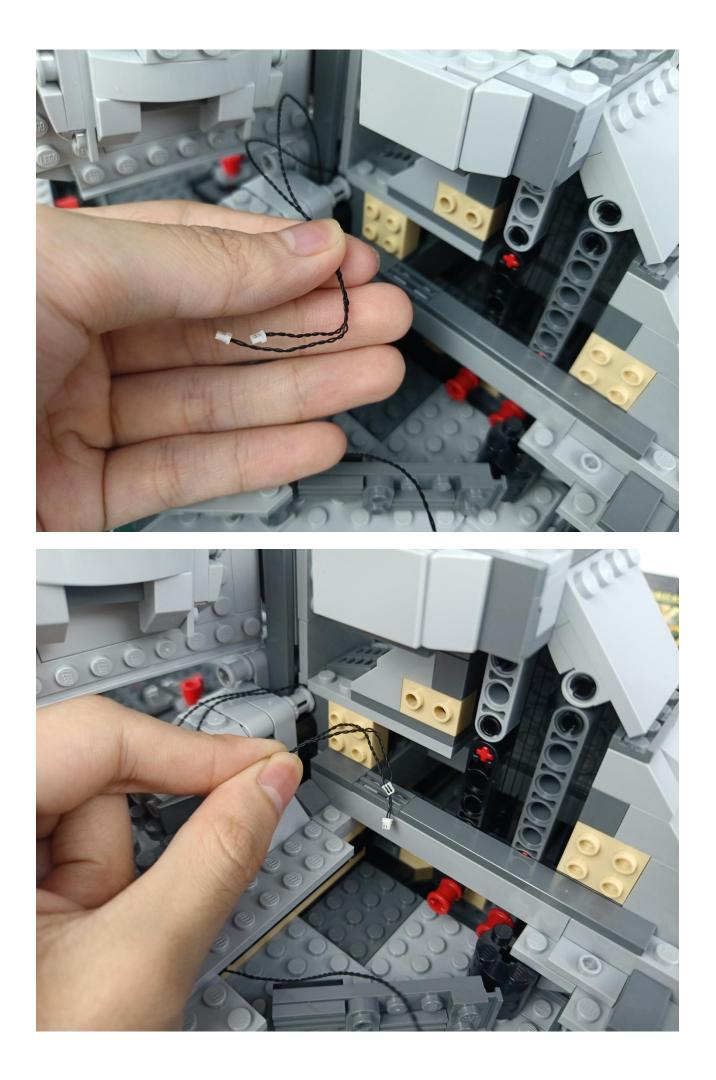

ects Board
- 1 x 50CM USB Power Cable
- 1 x AA Battery Pack
- Parts Package



### First step:

Test every lamp pellet.



#### Second step:

Instructions for installing this kit.



































## Friendly tips

The small round pellets in the parts package are designed with openings. After manual processing, the cut-out gap is about 1mm wide and 2mm deep.

No opening:



Opening pieces:



Need to install the lamp thread through the gap on the building block.













































































































































































































































































































































## Friendly tips

The small round pellets in the parts package are designed with openings. After manual processing, the cut-out gap is about 1mm wide and 2mm deep.

No opening:



Opening pieces:



Need to install the lamp thread through the gap on the building block.











































The above are ideas and instructions provided by our designers. Please move on:

1: Do you have any suggestions about the material and quality of our products?

2: Do you have any suggestions on the installation instructions and the degree of difficulty of the installation?

3: If you have better installation method and ideas, please contact us in time.