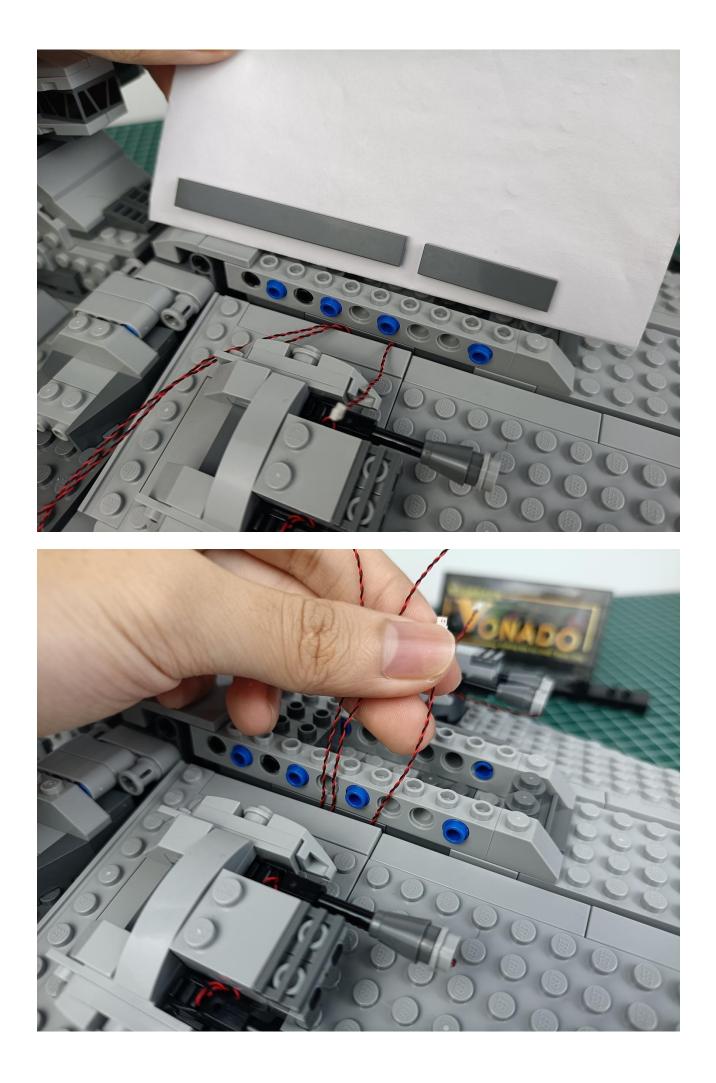

necting Cables-30CM
- 3 x Connecting Cables-20CM
- 2 x 6-Port Expansion Boards
- 3 x 4-Port Expansion Boards
- 1 x Flicker-Effects Board
- 1 x 50CM USB Power Cable
- 1 x AA Battery Pack
- Parts Package



### First step:

Test every lamp pellet.



#### Second step:

Instructions for installing this kit.



































## Friendly tips

The small round pellets in the parts package are designed with openings. After manual processing, the cut-out gap is about 1mm wide and 2mm deep.

No opening:



Opening pieces:



Need to install the lamp thread through the gap on the building block.













































































































































































































































































































































## Friendly tips

The small round pellets in the parts package are designed with openings. After manual processing, the cut-out gap is about 1mm wide and 2mm deep.

No opening:



Opening pieces:



Need to install the lamp thread through the gap on the building block.











































The above are ideas and instructions provided by our designers. Please move on:

1: Do you have any suggestions about the material and quality of our products?

2: Do you have any suggestions on the installation instructions and the degree of difficulty of the installation?

3: If you have better installation method and ideas, please contact