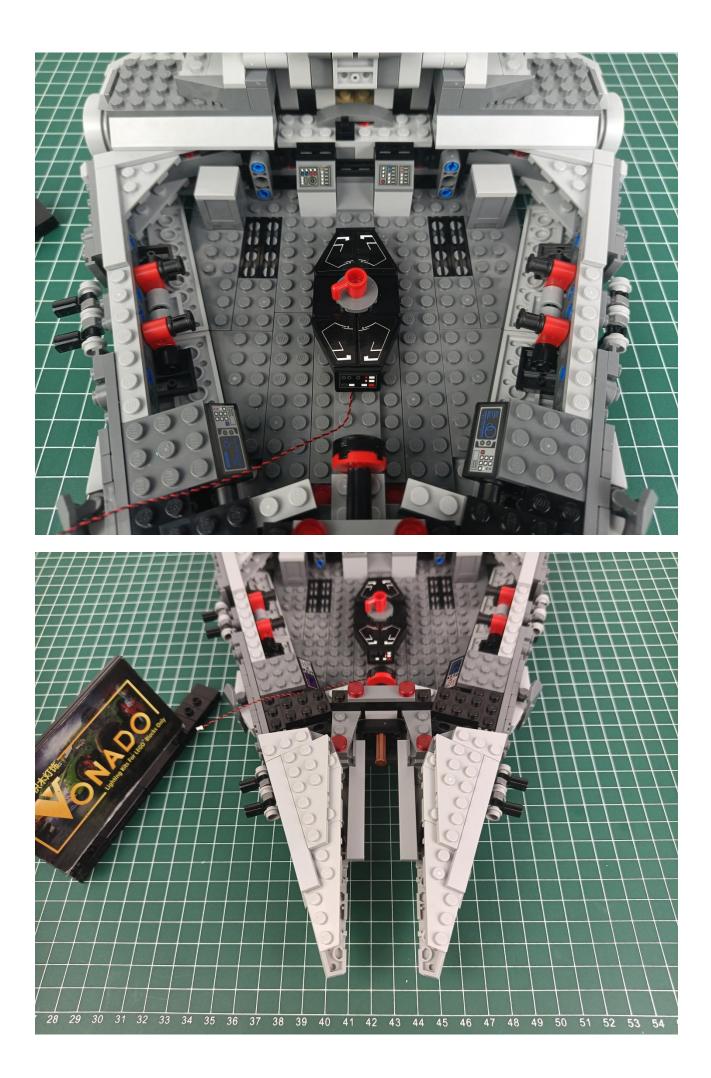

your own ideas on the parts such as the color of the lights, the length of the cables, the installation position of the product, and the final effects of each module, you can make your own arrangement, and we will cooperate with you to replace or repurchase. LETS MOVE!

#### Package contents:

- 4 x Bit Lights-15CM-Red
- 4 x Flashing Bit Lights-30CM-Green
- 2 x Light Strips-Red -28
- 3 x Light Strips-Cyan -14
- 1 x Headlights-15CM-Red
- 1 x Connecting Cables-5CM
- 1 x Connecting Cables-30CM
- 3 x Connecting Cables-20CM
- 2 x 6-Port Expansion Boards
- 3 x 4-Port Expansion Boards
- 1 x Flicker-Effects Board
- 1 x 50CM USB Power Cable
- 1 x AA Battery Pack
- Parts Package



### First step:

Test every lamp pellet.



#### Second step:

Instructions for installing this kit.



































## Friendly tips

The small round pellets in the parts package are designed with openings. After manual processing, the cut-out gap is about 1mm wide and 2mm deep.

No opening:



Opening pieces:



Need to install the lamp thread through the gap on the building block.













































































































































































































































































































































## Friendly tips

The small round pellets in the parts package are designed with openings. After manual processing, the cut-out gap is about 1mm wide and 2mm deep.

No opening: