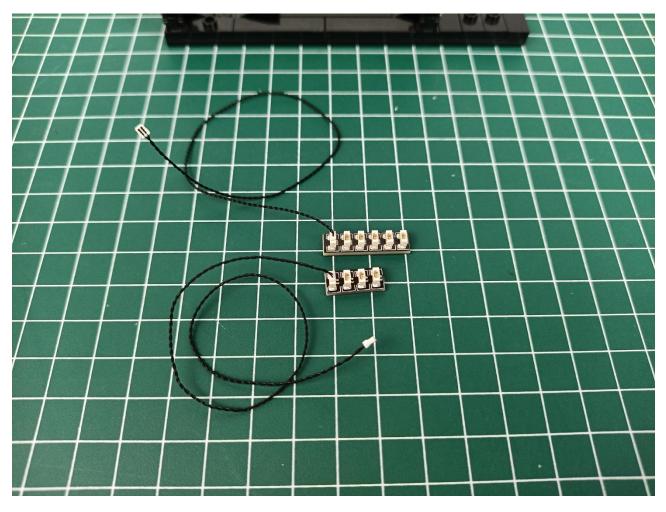

#### Package contents:

- 4 x Bit Lights-15CM-Red
- 4 x Flashing Bit Lights-30CM-Green
- 2 x Light Strips-Red -28
- 3 x Light Strips-Cyan -14
- 1 x Headlights-15CM-Red
- 1 x Connecting Cables-5CM
- 1 x Connecting Cables-30CM
- 3 x Connecting Cables-20CM
- 2 x 6-Port Expansion Boards
- 3 x 4-Port Expansion Boards
- 1 x Flicker-Effects Board
- 1 x 50CM USB Power Cable
- 1 x AA Battery Pack
- Parts Package