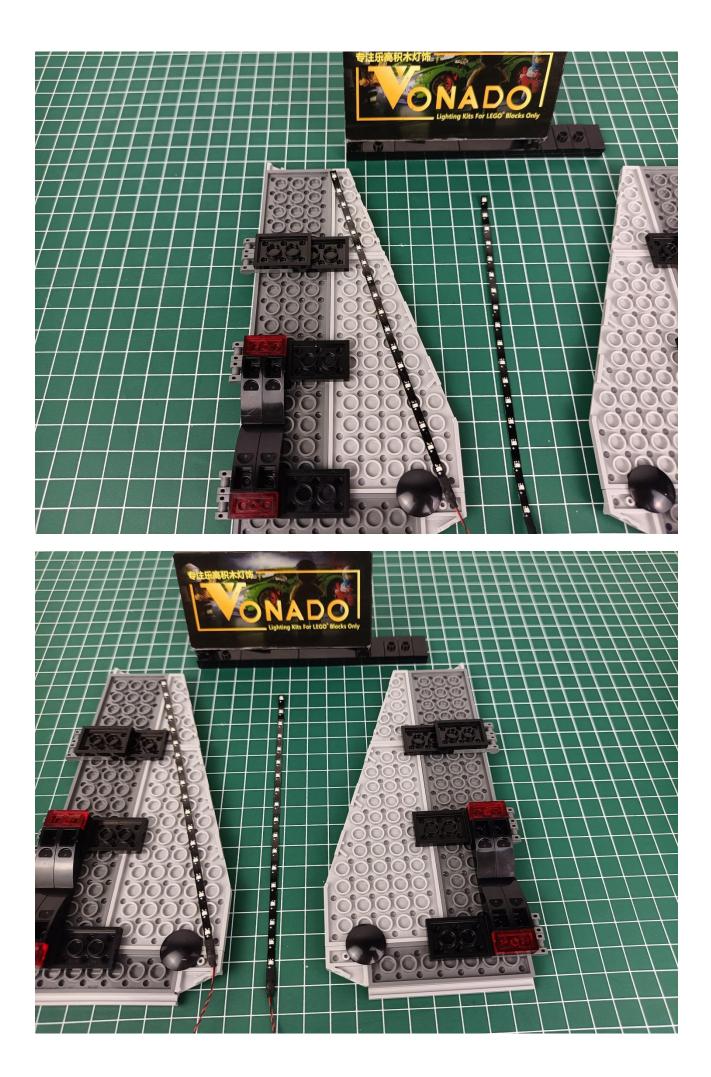

-28
- 3 x Light Strips-Cyan -14
- 1 x Headlights-15CM-Red
- 1 x Connecting Cables-5CM
- 1 x Connecting Cables-30CM
- 3 x Connecting Cables-20CM
- 2 x 6-Port Expansion Boards
- 3 x 4-Port Expansion Boards
- 1 x Flicker-Effects Board
- 1 x 50CM USB Power Cable
- 1 x AA Battery Pack
- Parts Package



### First step:

Test every lamp pellet.



#### Second step:

Instructions for installing this kit.



































## Friendly tips

The small round pellets in the parts package are designed with openings. After manual processing, the cut-out gap is about 1mm wide and 2mm deep.

No opening:



Opening pieces:



Need to install the lamp thread through the gap on the building block.













































































































































































































































































































































## Friendly tips

The small round pellets in the parts package are designed with openings. After manual processing, the cut-out gap is about 1mm wide and 2mm deep.

No opening:



Opening pieces:



Need to install the lamp thread through the gap on the building block.











































The above are ideas and instructions provided by our designers. Please move on:

1: Do you have any suggestions about the material and quality of our products?

2: Do you have any suggestions on the installation instructions and the degree of diff