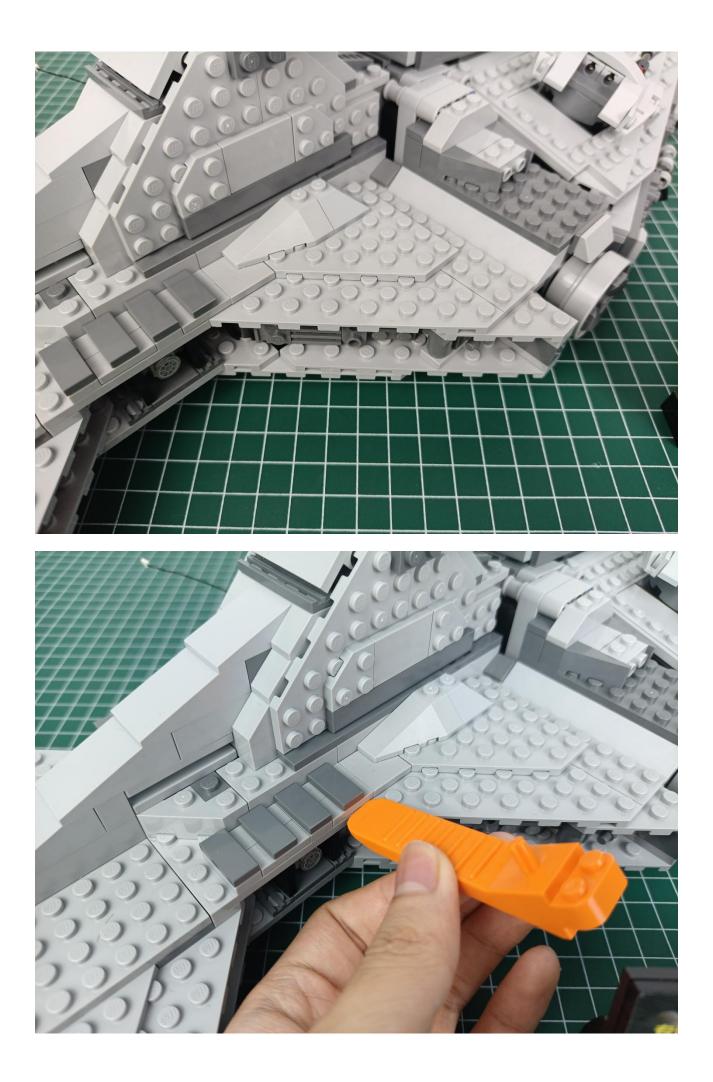

rd
- 1 x 50CM USB Power Cable
- 1 x AA Battery Pack
- Parts Package



### First step:

Test every lamp pellet.



#### Second step:

Instructions for installing this kit.



































## Friendly tips

The small round pellets in the parts package are designed with openings. After manual processing, the cut-out gap is about 1mm wide and 2mm deep.

No opening:



Opening pieces:



Need to install the lamp thread through the gap on the building block.













































































































































































































































































































































## Friendly tips

The small round pellets in the parts package are designed with openings. After manual processing, the cut-out gap is about 1mm wide and 2mm deep.

No opening:



Opening pieces:



Need to install the lamp thread through the gap on the building block.











































The above are ideas and instructions provided by our designers. Please move on:

1: Do you have any suggestions about the material and quality of our products?

2: Do you have any suggestions on the installation instructions and the degree of difficulty of the installation?

3: If you have better installation method and ideas, please contact us in time.