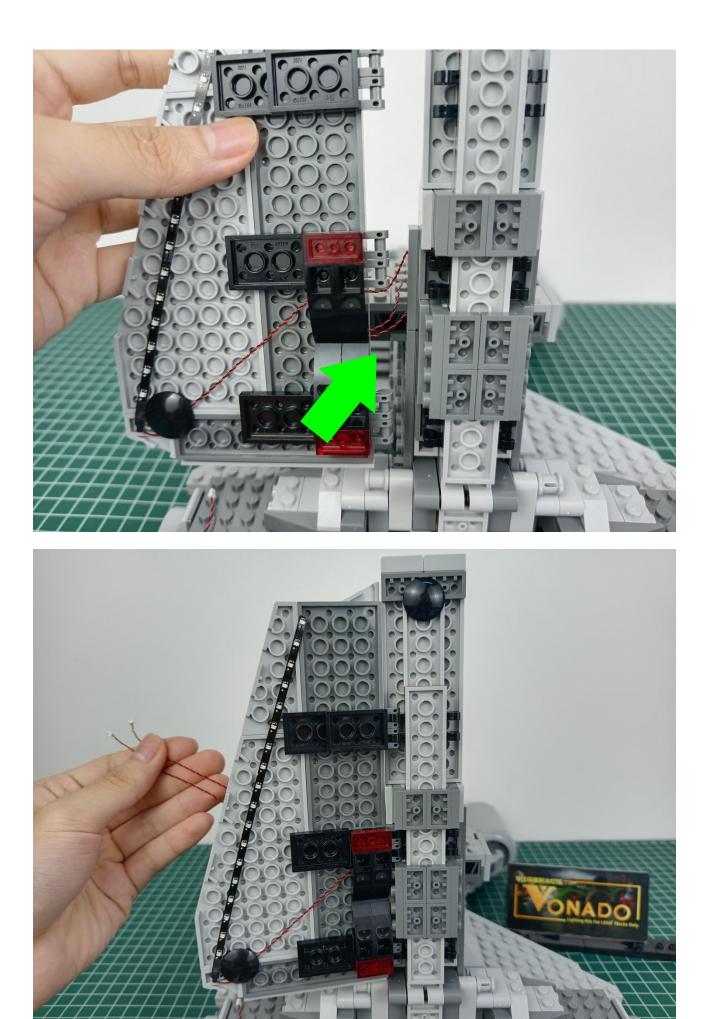

#### Second step:

Instructions for installing this kit.

## Friendly tips

The small round pellets in the parts package are designed with openings. After manual processing, the cut-out gap is about 1mm wide and 2mm deep.

No opening:

Opening pieces:

Need to install the lamp thread through the gap on the building block.