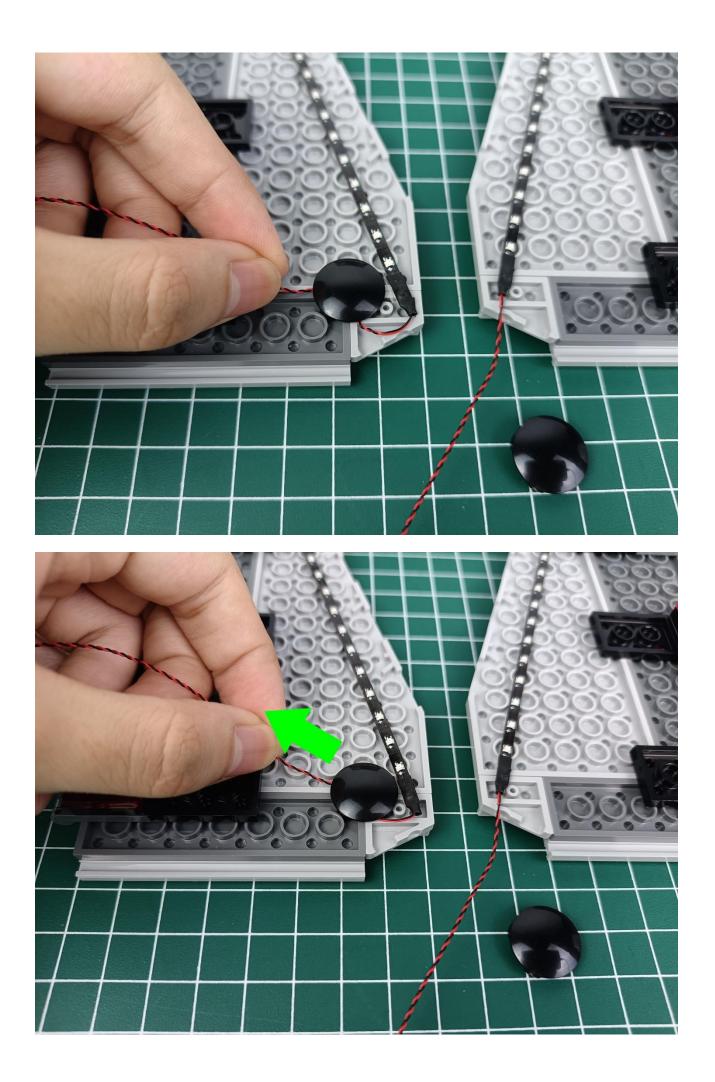

## Friendly tips

The small round pellets in the parts package are designed with openings. After manual processing, the cut-out gap is about 1mm wide and 2mm deep.

No opening:

Opening pieces:

Need to install the lamp thread through the gap on the building block.