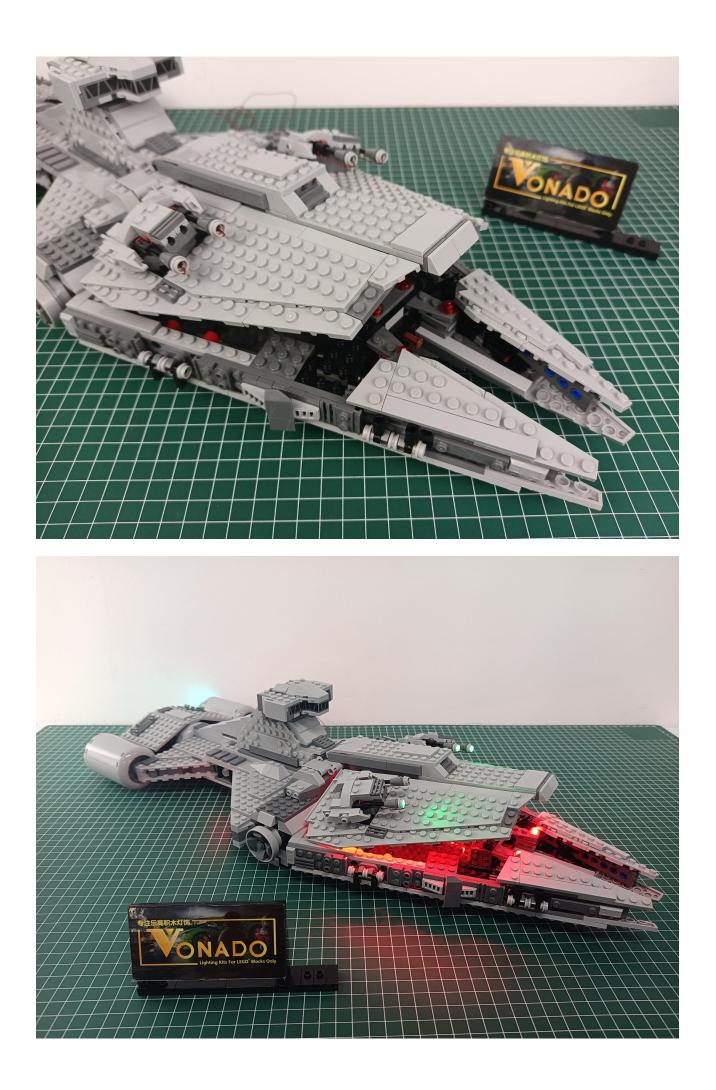

#### Package contents:

- 4 x Bit Lights-15CM-Red
- 4 x Flashing Bit Lights-30CM-Green
- 2 x Light Strips-Red -28
- 3 x Light Strips-Cyan -14
- 1 x Headlights-15CM-Red
- 1 x Connecting Cables-5CM
- 1 x Connecting Cables-30CM
- 3 x Connecting Cables-20CM
- 2 x 6-Port Expansion Boards
- 3 x 4-Port Expansion Boards
- 1 x Flicker-Effects Board
- 1 x 50CM USB Power Cable
- 1 x AA Battery Pack
- Parts Package