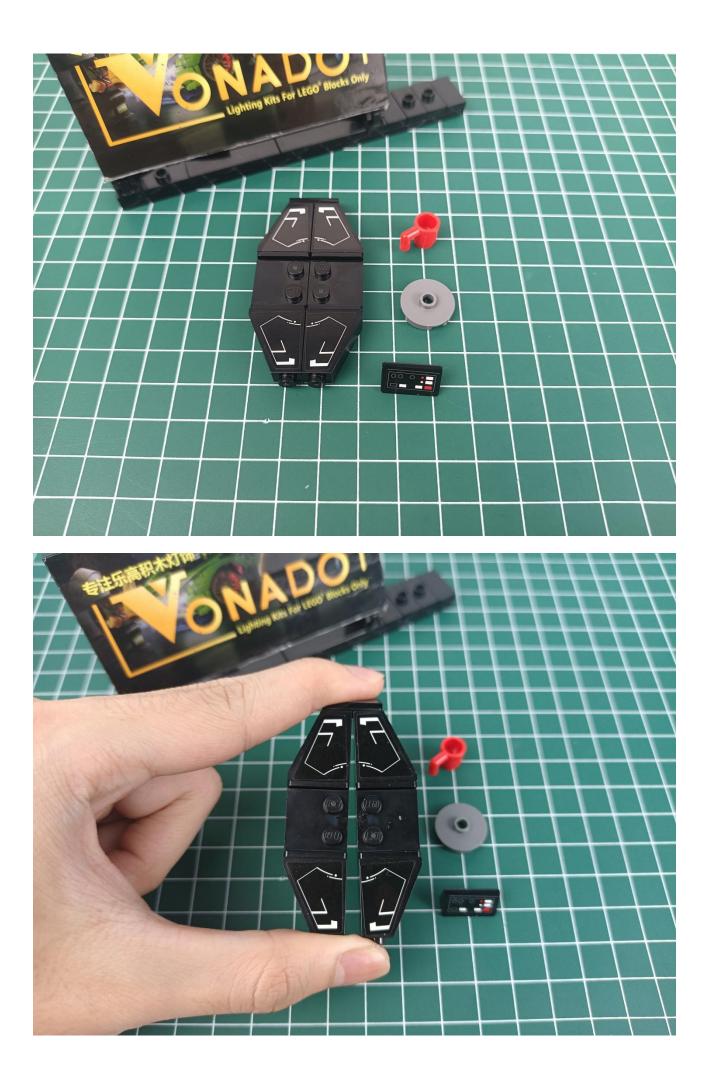

ction or your own ideas on the parts such as the color of the lights, the length of the cables, the installation position of the product, and the final effects of each module, you can make your own arrangement, and we will cooperate with you to replace or repurchase. LETS MOVE!

#### Package contents:

- 4 x Bit Lights-15CM-Red
- 4 x Flashing Bit Lights-30CM-Green
- 2 x Light Strips-Red -28
- 3 x Light Strips-Cyan -14
- 1 x Headlights-15CM-Red
- 1 x Connecting Cables-5CM
- 1 x Connecting Cables-30CM
- 3 x Connecting Cables-20CM
- 2 x 6-Port Expansion Boards
- 3 x 4-Port Expansion Boards
- 1 x Flicker-Effects Board
- 1 x 50CM USB Power Cable
- 1 x AA Battery Pack
- Parts Package



### First step:

Test every lamp pellet.



#### Second step:

Instructions for installing this kit.



































## Friendly tips

The small round pellets in the parts package are designed with openings. After manual processing, the cut-out gap is about 1mm wide and 2mm deep.

No opening:



Opening pieces:



Need to install the lamp thread through the gap on the building block.













































































































































































































































































































































## Friendly tips

The small round pellets in the parts package are designed with openings. After manual processing, the cut-out gap is about 1mm wide and 2mm deep.

No ope