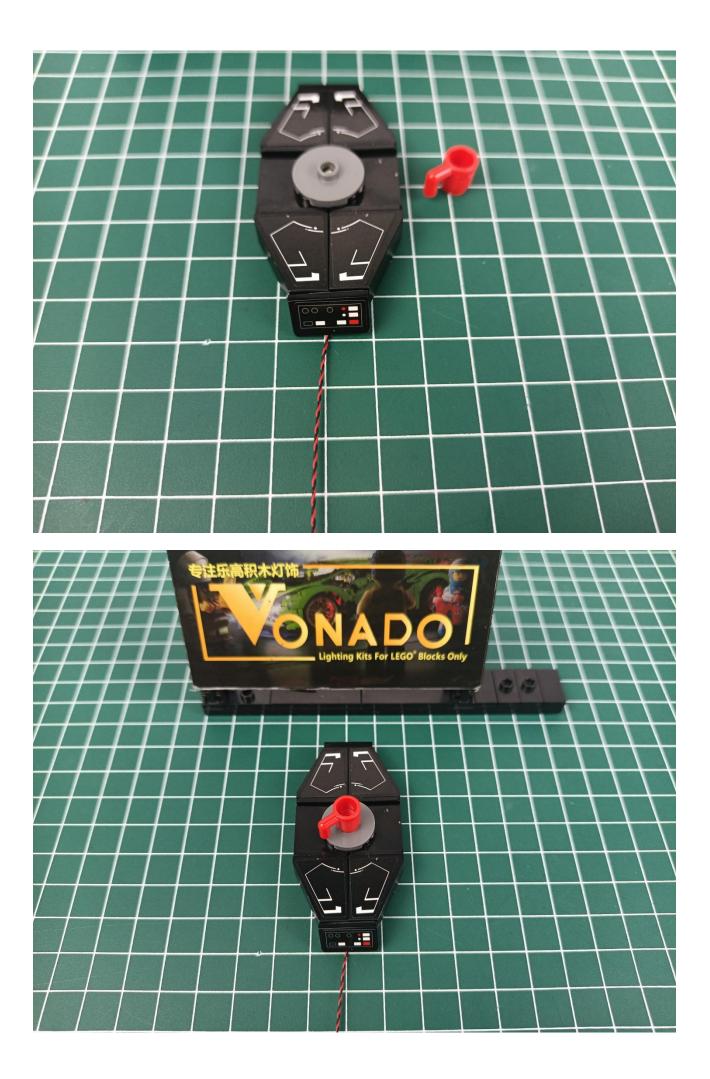

### First step:

Test every lamp pellet.

#### Second step:

Instructions for installing this kit.