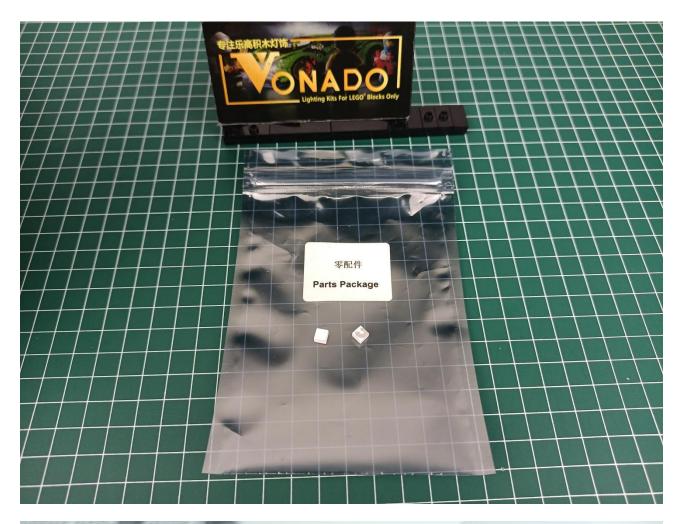

#### Package contents:

- 4 x Bit Lights-15CM-Red
- 4 x Flashing Bit Lights-30CM-Green
- 2 x Light Strips-Red -28
- 3 x Light Strips-Cyan -14
- 1 x Headlights-15CM-Red
- 1 x Connecting Cables-5CM
- 1 x Connecting Cables-30CM
- 3 x Connecting Cables-20CM
- 2 x 6-Port Expansion Boards
- 3 x 4-Port Expansion Boards
- 1 x Flicker-Effects Board
- 1 x 50CM USB Power Cable
- 1 x AA Battery Pack
- Parts Package