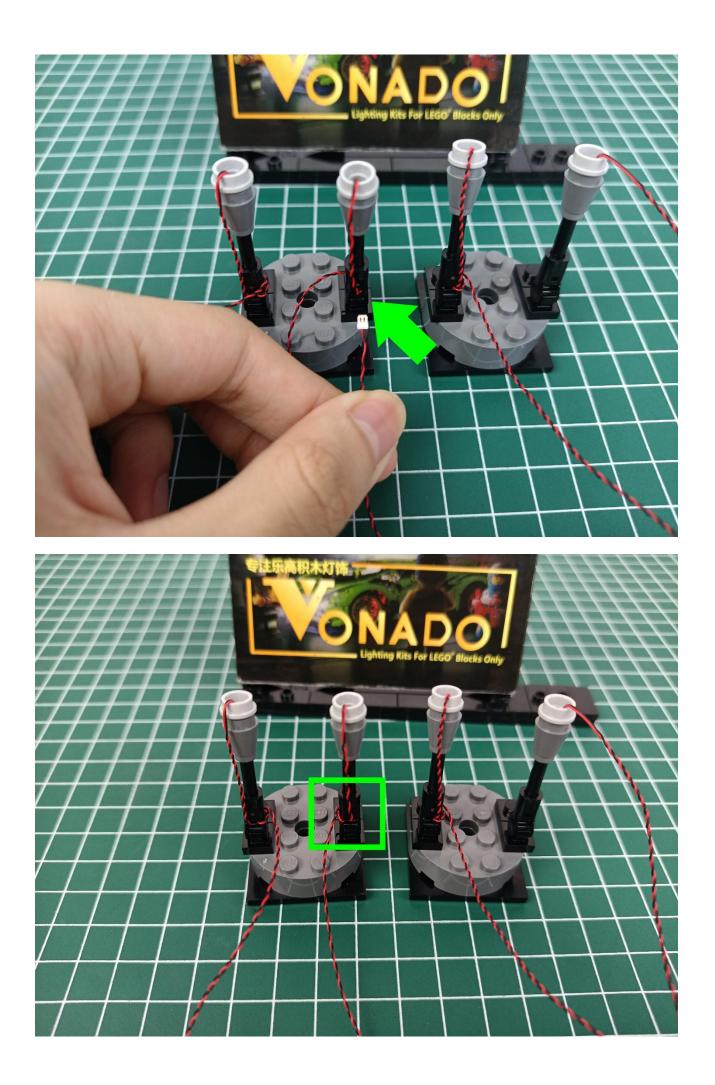

## Friendly tips

The small round pellets in the parts package are designed with openings. After manual processing, the cut-out gap is about 1mm wide and 2mm deep.

No opening:

Opening pieces:

Need to install the lamp thread through the gap on the building block.