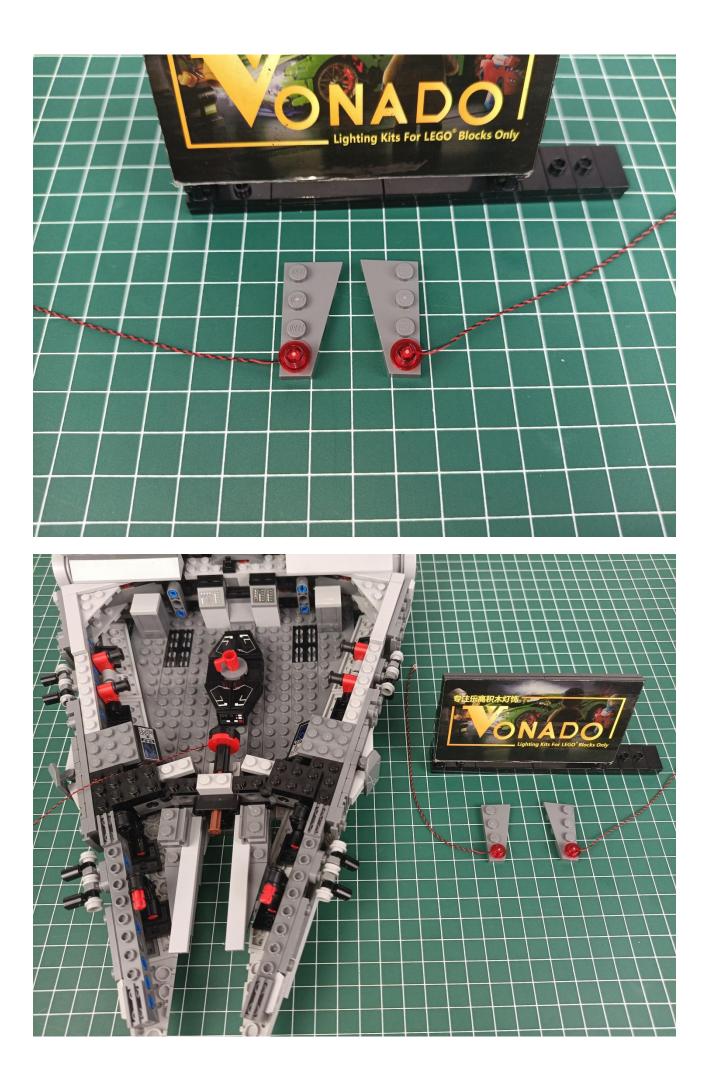

#### Second step:

Instructions for installing this kit.

## Friendly tips

The small round pellets in the parts package are designed with openings. After manual processing, the cut-out gap is about 1mm wide and 2mm deep.

No opening:

Opening pieces:

Need to install the lamp thread through the gap on the building block.