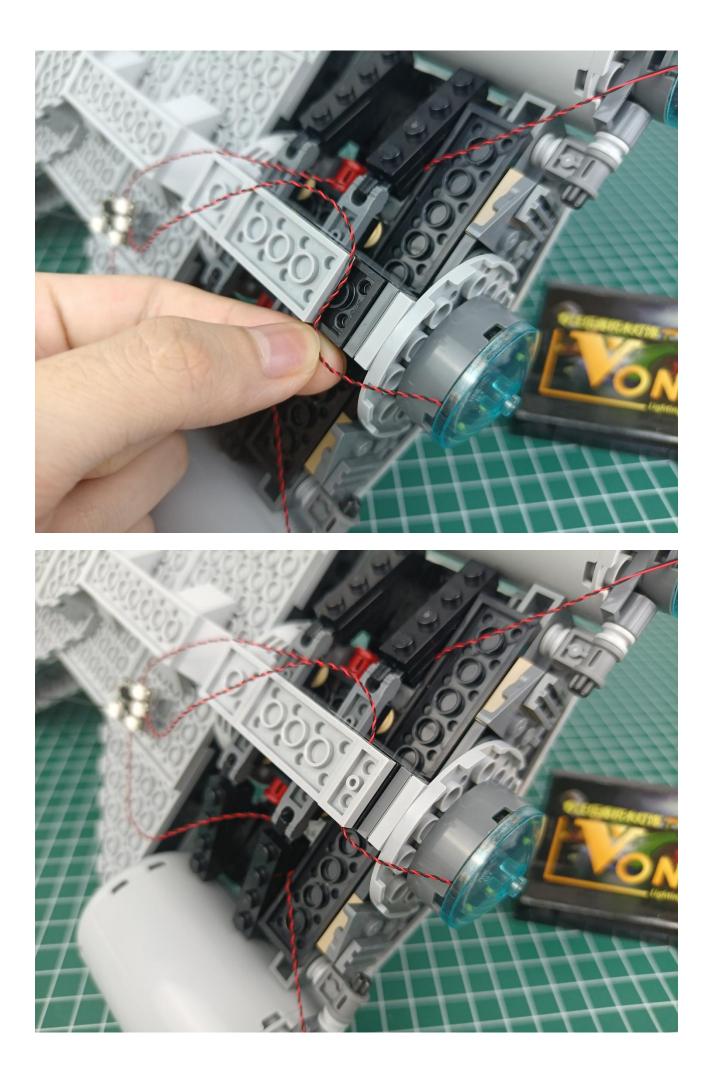

## Friendly tips

The small round pellets in the parts package are designed with openings. After manual processing, the cut-out gap is about 1mm wide and 2mm deep.

No opening:

Opening pieces:

Need to install the lamp thread through the gap on the building block.