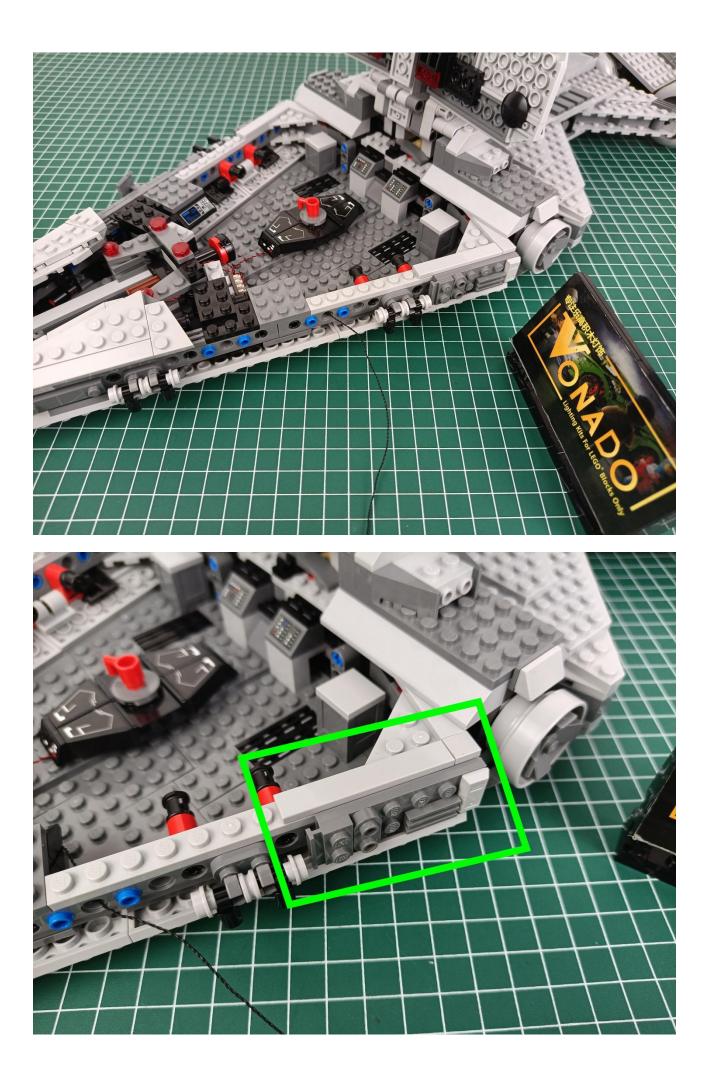

shing Bit Lights-30CM-Green
- 2 x Light Strips-Red -28
- 3 x Light Strips-Cyan -14
- 1 x Headlights-15CM-Red
- 1 x Connecting Cables-5CM
- 1 x Connecting Cables-30CM
- 3 x Connecting Cables-20CM
- 2 x 6-Port Expansion Boards
- 3 x 4-Port Expansion Boards
- 1 x Flicker-Effects Board
- 1 x 50CM USB Power Cable
- 1 x AA Battery Pack
- Parts Package



### First step:

Test every lamp pellet.



#### Second step:

Instructions for installing this kit.



































## Friendly tips

The small round pellets in the parts package are designed with openings. After manual processing, the cut-out gap is about 1mm wide and 2mm deep.

No opening:



Opening pieces:



Need to install the lamp thread through the gap on the building block.













































































































































































































































































































































## Friendly tips

The small round pellets in the parts package are designed with openings. After manual processing, the cut-out gap is about 1mm wide and 2mm deep.

No opening:



Opening pieces:



Need to install the lamp thread through the gap on the building block.











































The above are ideas and instructions provided by our designers. Please move on:

1: Do you have any suggestions about the material and quality of our products?

2: Do you have any suggestions on th