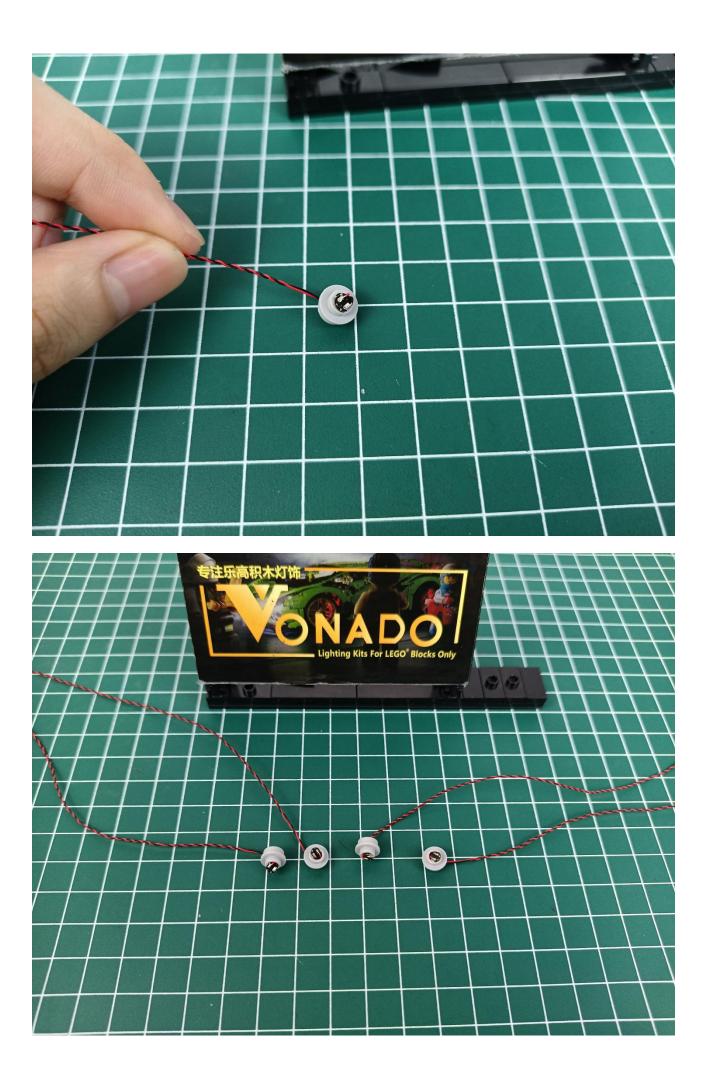

### First step:

Test every lamp pellet.

#### Second step:

Instructions for installing this kit.