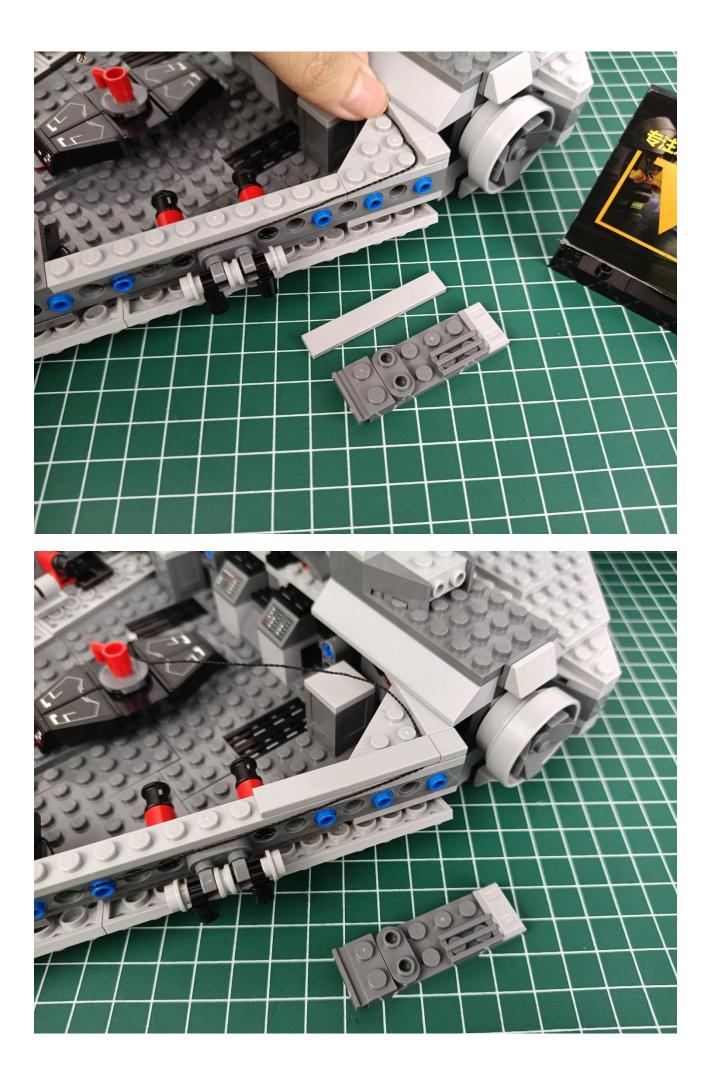

#### Second step:

Instructions for installing this kit.

## Friendly tips

The small round pellets in the parts package are designed with openings. After manual processing, the cut-out gap is about 1mm wide and 2mm deep.

No opening:

Opening pieces:

Need to install the lamp thread through the gap on the building block.