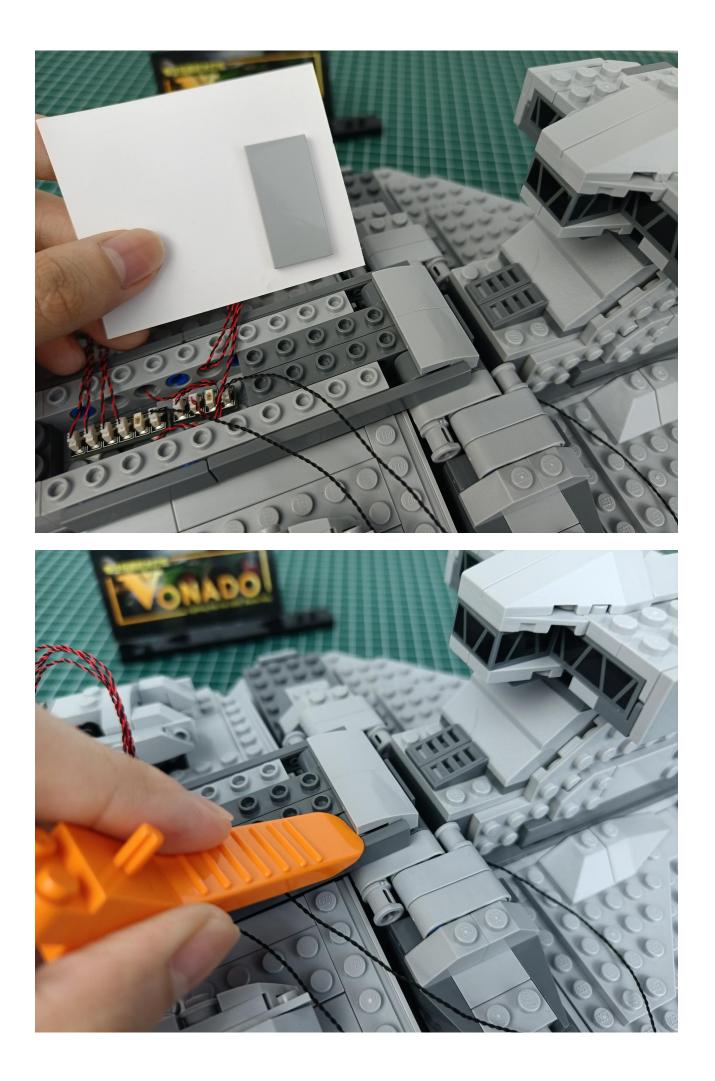

### First step:

Test every lamp pellet.

#### Second step:

Instructions for installing this kit.