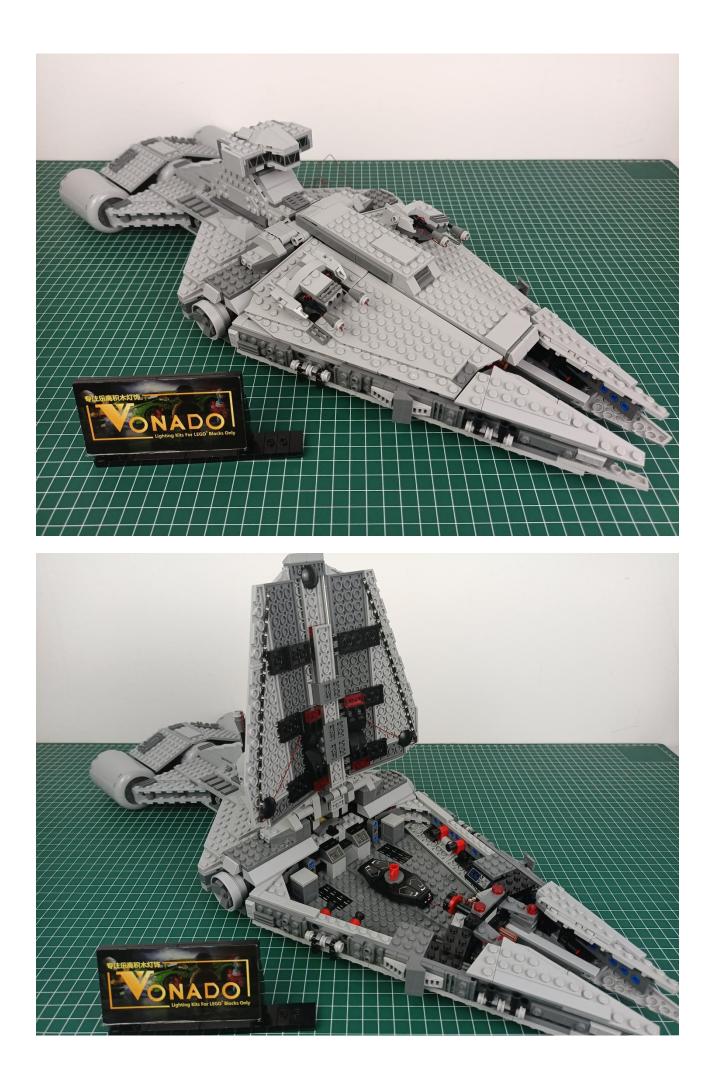

essing, the cut-out gap is about 1mm wide and 2mm deep.

No opening:



Opening pieces:



Need to install the lamp thread through the gap on the building block.













































































































































































































































































































































## Friendly tips

The small round pellets in the parts package are designed with openings. After manual processing, the cut-out gap is about 1mm wide and 2mm deep.

No opening:



Opening pieces:



Need to install the lamp thread through the gap on the building block.











































The above are ideas and instructions provided by our designers. Please move on:

1: Do you have any suggestions about the material and quality of our products?

2: Do you have any suggestions on the installation instructions and the degree of difficulty of the installation?

3: If you have better installation method and ideas, please contact us in time.