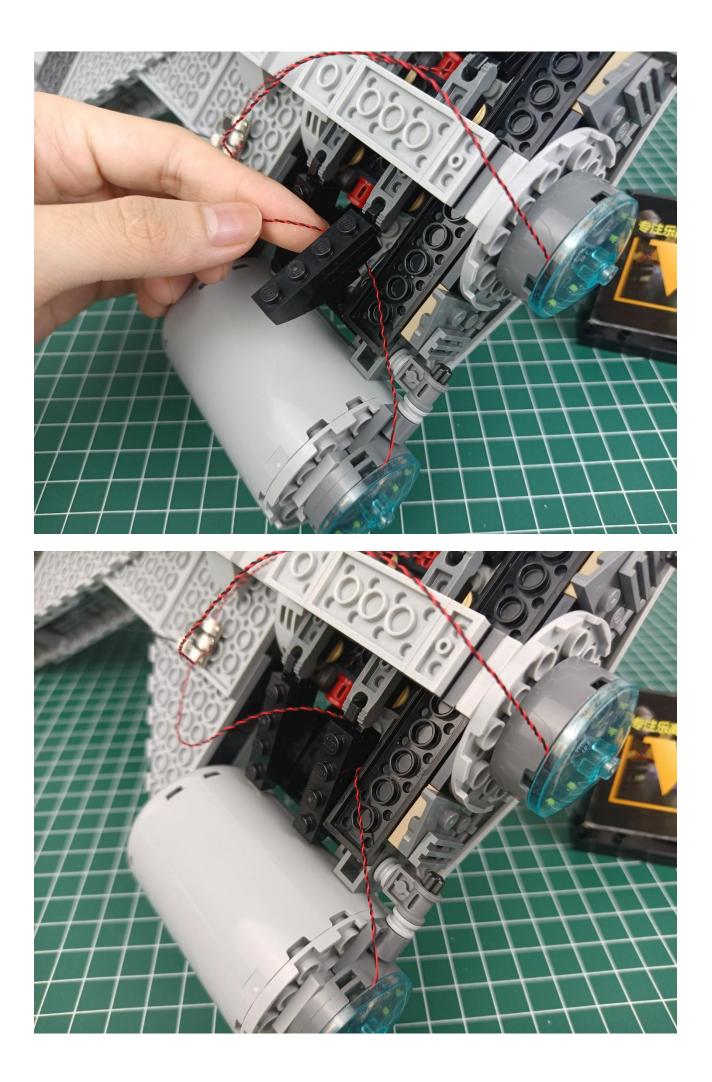

## Friendly tips

The small round pellets in the parts package are designed with openings. After manual processing, the cut-out gap is about 1mm wide and 2mm deep.

No opening:

Opening pieces:

Need to install the lamp thread through the gap on the building block.