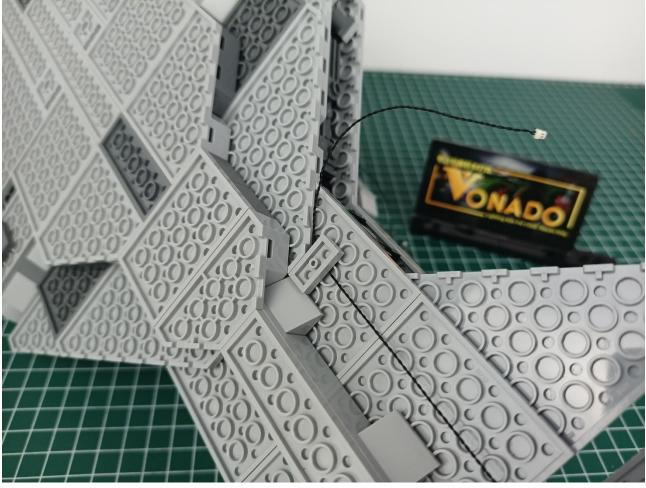

ards
- 1 x Flicker-Effects Board
- 1 x 50CM USB Power Cable
- 1 x AA Battery Pack
- Parts Package



### First step:

Test every lamp pellet.



#### Second step:

Instructions for installing this kit.



































## Friendly tips

The small round pellets in the parts package are designed with openings. After manual processing, the cut-out gap is about 1mm wide and 2mm deep.

No opening:



Opening pieces:



Need to install the lamp thread through the gap on the building block.













































































































































































































































































































































## Friendly tips

The small round pellets in the parts package are designed with openings. After manual processing, the cut-out gap is about 1mm wide and 2mm deep.

No opening:



Opening pieces:



Need to install the lamp thread through the gap on the building block.











































The above are ideas and instructions provided by our designers. Please move on:

1: Do you have any suggestions about the material and quality of our products?

2: Do you have any suggestions on the installation instructions and the degree of difficulty of the installation?

3: If you have better installation method and ideas, please contact us in time.