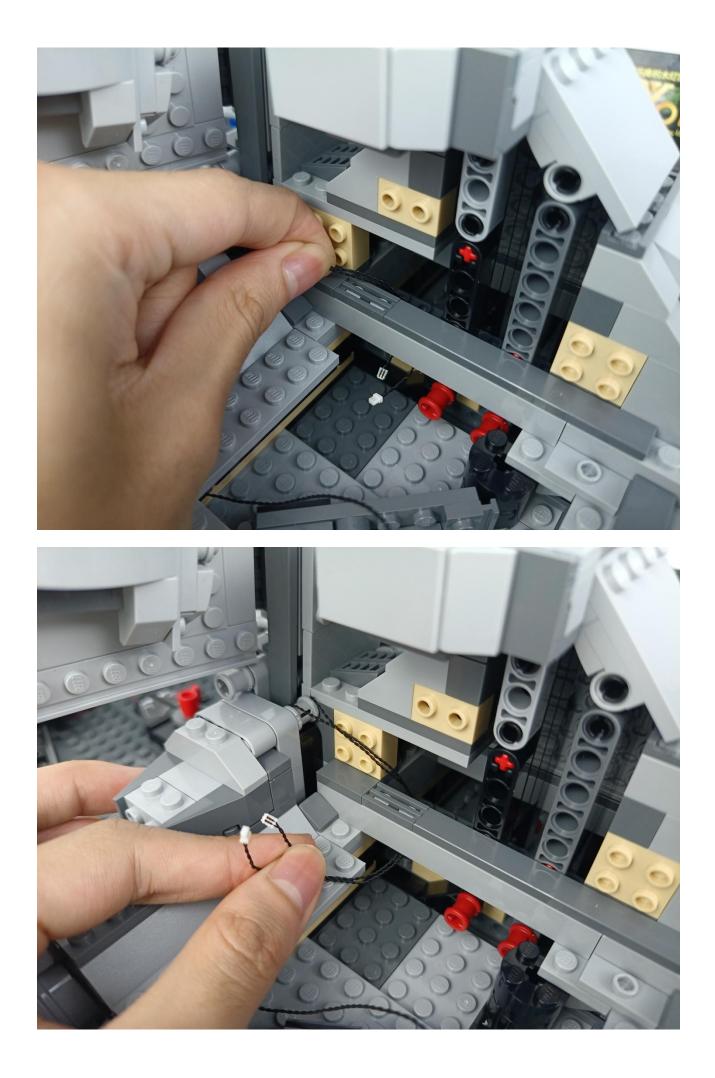

ts Board
- 1 x 50CM USB Power Cable
- 1 x AA Battery Pack
- Parts Package



### First step:

Test every lamp pellet.



#### Second step:

Instructions for installing this kit.



































## Friendly tips

The small round pellets in the parts package are designed with openings. After manual processing, the cut-out gap is about 1mm wide and 2mm deep.

No opening:



Opening pieces:



Need to install the lamp thread through the gap on the building block.













































































































































































































































































































































## Friendly tips

The small round pellets in the parts package are designed with openings. After manual processing, the cut-out gap is about 1mm wide and 2mm deep.

No opening:



Opening pieces:



Need to install the lamp thread through the gap on the building block.











































The above are ideas and instructions provided by our designers. Please move on:

1: Do you have any suggestions about the material and quality of our products?

2: Do you have any suggestions on the installation instructions and the degree of difficulty of the installation?

3: If you have better installation method and ideas, please contact us in time.