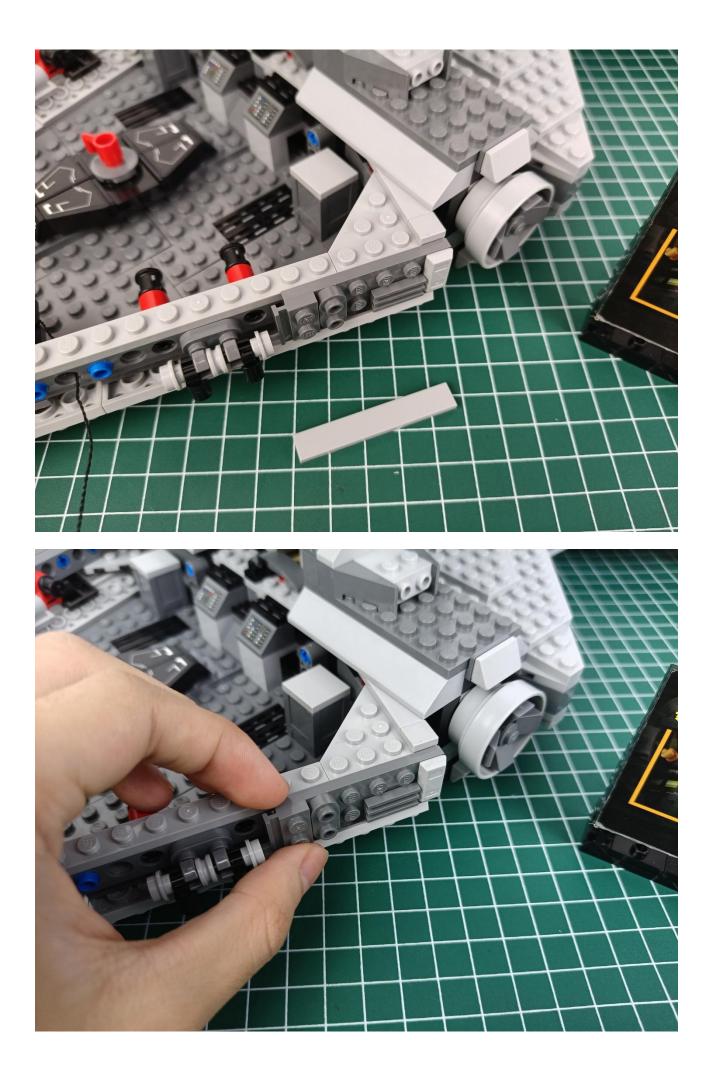

ing Bit Lights-30CM-Green
- 2 x Light Strips-Red -28
- 3 x Light Strips-Cyan -14
- 1 x Headlights-15CM-Red
- 1 x Connecting Cables-5CM
- 1 x Connecting Cables-30CM
- 3 x Connecting Cables-20CM
- 2 x 6-Port Expansion Boards
- 3 x 4-Port Expansion Boards
- 1 x Flicker-Effects Board
- 1 x 50CM USB Power Cable
- 1 x AA Battery Pack
- Parts Package



### First step:

Test every lamp pellet.



#### Second step:

Instructions for installing this kit.



































## Friendly tips

The small round pellets in the parts package are designed with openings. After manual processing, the cut-out gap is about 1mm wide and 2mm deep.

No opening:



Opening pieces:



Need to install the lamp thread through the gap on the building block.













































































































































































































































































































































## Friendly tips

The small round pellets in the parts package are designed with openings. After manual processing, the cut-out gap is about 1mm wide and 2mm deep.

No opening:



Opening pieces:



Need to install the lamp thread through the gap on the building block.











































The above are ideas and instructions provided by our designers. Please move on:

1: Do you have any suggestions about the material and quality of our products?

2: Do you have any suggestions on the