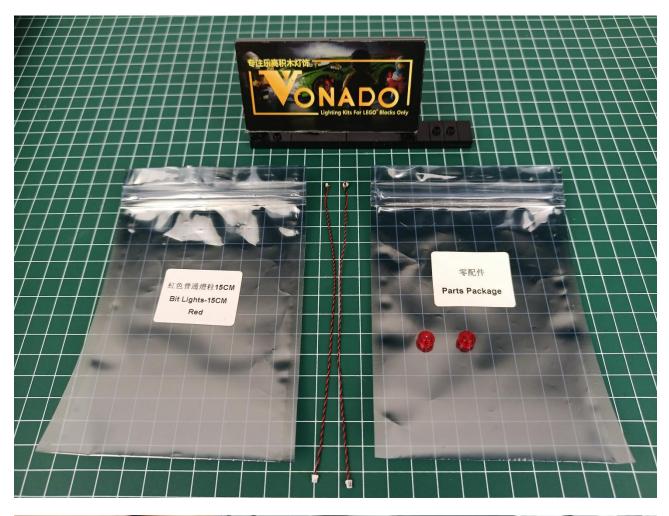

#### Package contents:

- 4 x Bit Lights-15CM-Red
- 4 x Flashing Bit Lights-30CM-Green
- 2 x Light Strips-Red -28
- 3 x Light Strips-Cyan -14
- 1 x Headlights-15CM-Red
- 1 x Connecting Cables-5CM
- 1 x Connecting Cables-30CM
- 3 x Connecting Cables-20CM
- 2 x 6-Port Expansion Boards
- 3 x 4-Port Expansion Boards
- 1 x Flicker-Effects Board
- 1 x 50CM USB Power Cable
- 1 x AA Battery Pack
- Parts Package