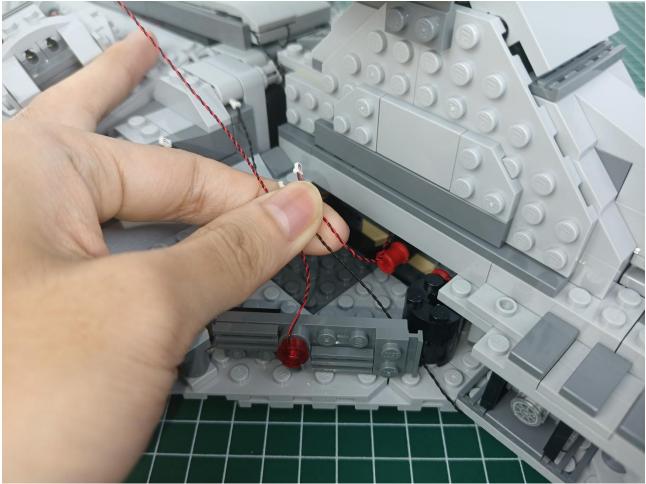

s. After manual processing, the cut-out gap is about 1mm wide and 2mm deep.

No opening:



Opening pieces:



Need to install the lamp thread through the gap on the building block.













































































































































































































































































































































## Friendly tips

The small round pellets in the parts package are designed with openings. After manual processing, the cut-out gap is about 1mm wide and 2mm deep.

No opening:



Opening pieces:



Need to install the lamp thread through the gap on the building block.











































The above are ideas and instructions provided by our designers. Please move on:

1: Do you have any suggestions about the material and quality of our products?

2: Do you have any suggestions on the installation instructions and the degree of difficulty of the installation?

3: If you have better installation method and ideas, please contact us in time.