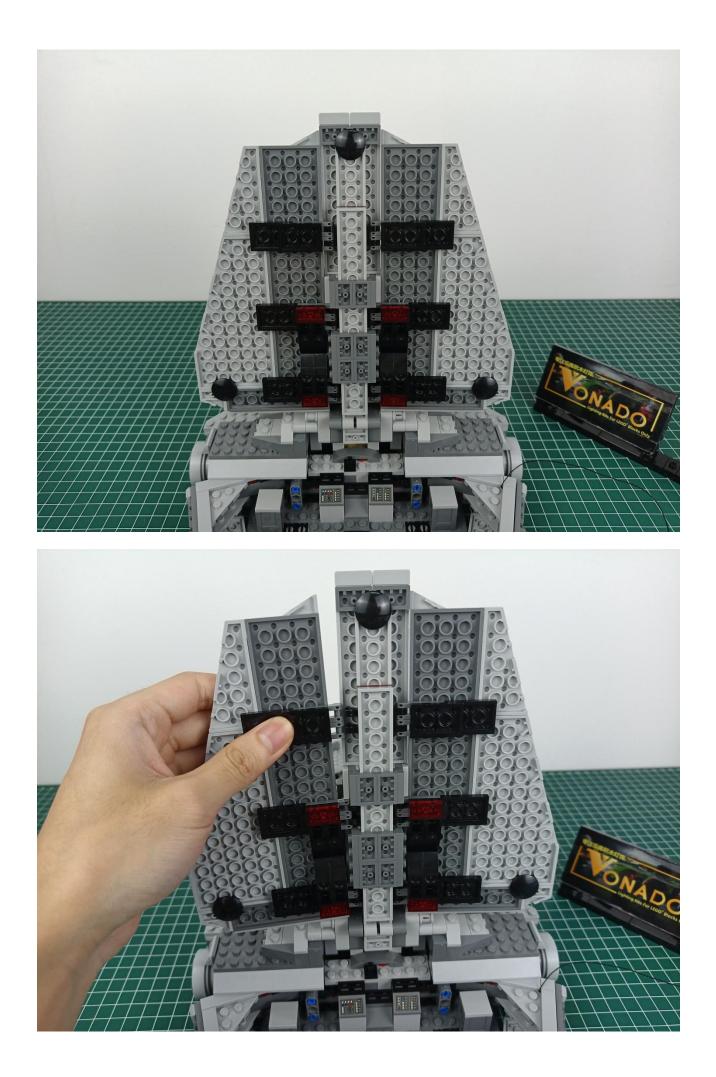

-30CM-Green
- 2 x Light Strips-Red -28
- 3 x Light Strips-Cyan -14
- 1 x Headlights-15CM-Red
- 1 x Connecting Cables-5CM
- 1 x Connecting Cables-30CM
- 3 x Connecting Cables-20CM
- 2 x 6-Port Expansion Boards
- 3 x 4-Port Expansion Boards
- 1 x Flicker-Effects Board
- 1 x 50CM USB Power Cable
- 1 x AA Battery Pack
- Parts Package



### First step:

Test every lamp pellet.



#### Second step:

Instructions for installing this kit.



































## Friendly tips

The small round pellets in the parts package are designed with openings. After manual processing, the cut-out gap is about 1mm wide and 2mm deep.

No opening:



Opening pieces:



Need to install the lamp thread through the gap on the building block.













































































































































































































































































































































## Friendly tips

The small round pellets in the parts package are designed with openings. After manual processing, the cut-out gap is about 1mm wide and 2mm deep.

No opening:



Opening pieces:



Need to install the lamp thread through the gap on the building block.











































The above are ideas and instructions provided by our designers. Please move on:

1: Do you have any suggestions about the material and quality of our products?

2: Do you have any suggestions on the installation i