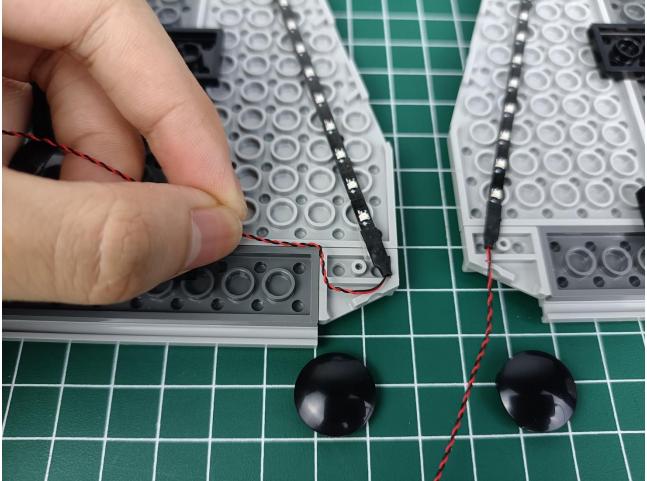

## Friendly tips

The small round pellets in the parts package are designed with openings. After manual processing, the cut-out gap is about 1mm wide and 2mm deep.

No opening:

Opening pieces:

Need to install the lamp thread through the gap on the building block.