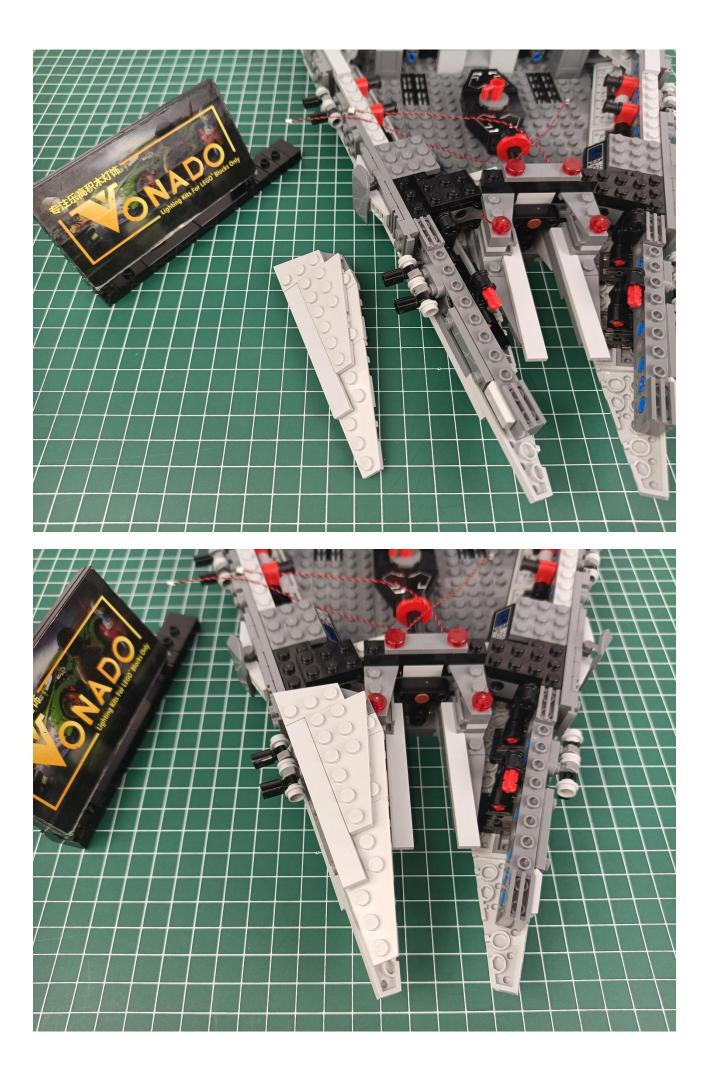

Bit Lights-15CM-Red
- 4 x Flashing Bit Lights-30CM-Green
- 2 x Light Strips-Red -28
- 3 x Light Strips-Cyan -14
- 1 x Headlights-15CM-Red
- 1 x Connecting Cables-5CM
- 1 x Connecting Cables-30CM
- 3 x Connecting Cables-20CM
- 2 x 6-Port Expansion Boards
- 3 x 4-Port Expansion Boards
- 1 x Flicker-Effects Board
- 1 x 50CM USB Power Cable
- 1 x AA Battery Pack
- Parts Package



### First step:

Test every lamp pellet.



#### Second step:

Instructions for installing this kit.



































## Friendly tips

The small round pellets in the parts package are designed with openings. After manual processing, the cut-out gap is about 1mm wide and 2mm deep.

No opening:



Opening pieces:



Need to install the lamp thread through the gap on the building block.













































































































































































































































































































































## Friendly tips

The small round pellets in the parts package are designed with openings. After manual processing, the cut-out gap is about 1mm wide and 2mm deep.

No opening:



Opening pieces:



Need to install the lamp thread through the gap on the building block.











































The above are ideas and instructions provided by our designers. Please move on:

1: Do you have any suggestions about the material and quality of our products?

2: Do