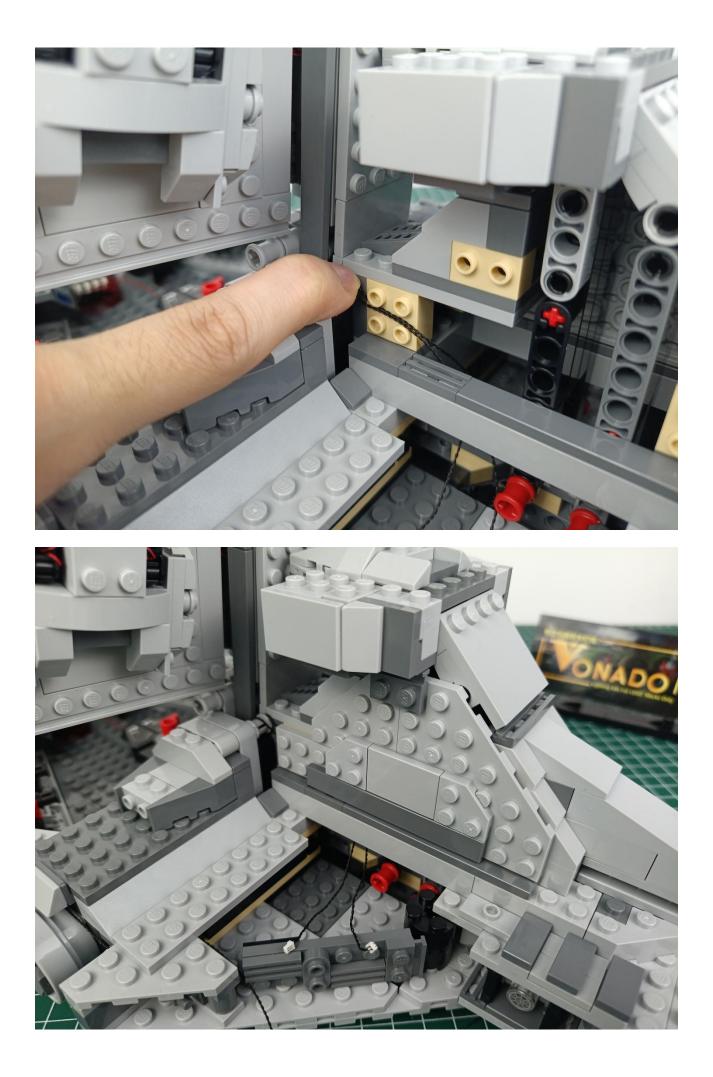

Board
- 1 x 50CM USB Power Cable
- 1 x AA Battery Pack
- Parts Package



### First step:

Test every lamp pellet.



#### Second step:

Instructions for installing this kit.



































## Friendly tips

The small round pellets in the parts package are designed with openings. After manual processing, the cut-out gap is about 1mm wide and 2mm deep.

No opening:



Opening pieces:



Need to install the lamp thread through the gap on the building block.













































































































































































































































































































































## Friendly tips

The small round pellets in the parts package are designed with openings. After manual processing, the cut-out gap is about 1mm wide and 2mm deep.

No opening:



Opening pieces:



Need to install the lamp thread through the gap on the building block.











































The above are ideas and instructions provided by our designers. Please move on:

1: Do you have any suggestions about the material and quality of our products?

2: Do you have any suggestions on the installation instructions and the degree of difficulty of the installation?

3: If you have better installation method and ideas, please contact us in time.