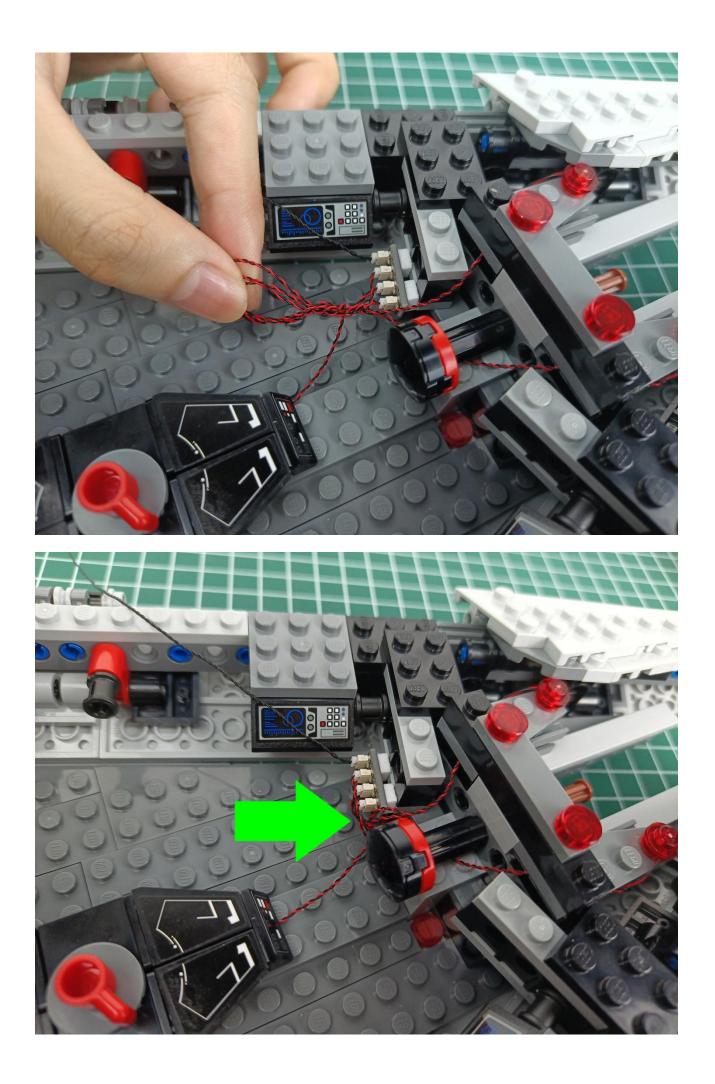

x Flashing Bit Lights-30CM-Green
- 2 x Light Strips-Red -28
- 3 x Light Strips-Cyan -14
- 1 x Headlights-15CM-Red
- 1 x Connecting Cables-5CM
- 1 x Connecting Cables-30CM
- 3 x Connecting Cables-20CM
- 2 x 6-Port Expansion Boards
- 3 x 4-Port Expansion Boards
- 1 x Flicker-Effects Board
- 1 x 50CM USB Power Cable
- 1 x AA Battery Pack
- Parts Package



### First step:

Test every lamp pellet.



#### Second step:

Instructions for installing this kit.



































## Friendly tips

The small round pellets in the parts package are designed with openings. After manual processing, the cut-out gap is about 1mm wide and 2mm deep.

No opening:



Opening pieces:



Need to install the lamp thread through the gap on the building block.













































































































































































































































































































































## Friendly tips

The small round pellets in the parts package are designed with openings. After manual processing, the cut-out gap is about 1mm wide and 2mm deep.

No opening:



Opening pieces:



Need to install the lamp thread through the gap on the building block.











































The above are ideas and instructions provided by our designers. Please move on:

1: Do you have any suggestions about the material and quality of our products?

2: Do you have any suggestions