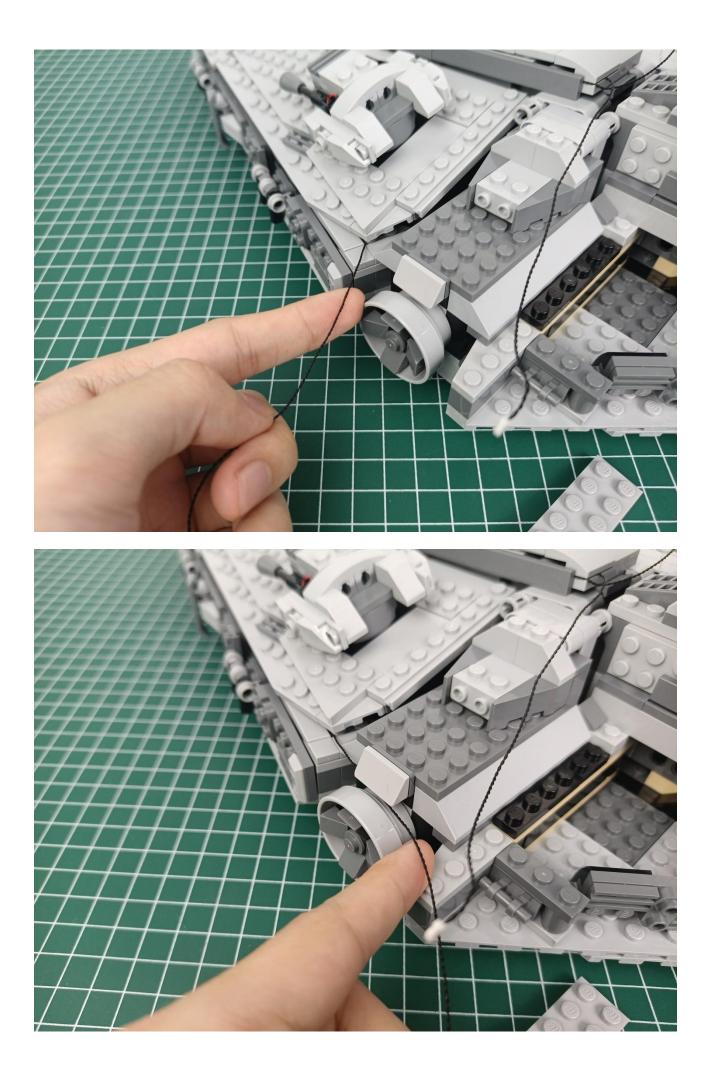

#### Second step:

Instructions for installing this kit.

## Friendly tips

The small round pellets in the parts package are designed with openings. After manual processing, the cut-out gap is about 1mm wide and 2mm deep.

No opening:

Opening pieces:

Need to install the lamp thread through the gap on the building block.