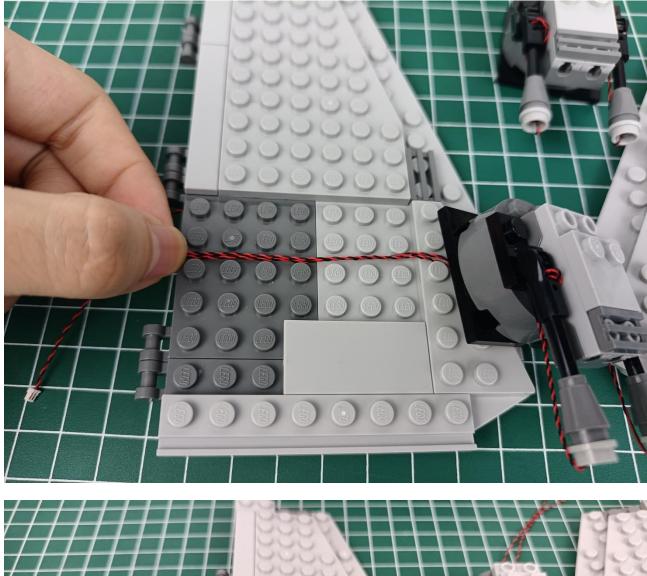

#### Second step:

Instructions for installing this kit.

## Friendly tips

The small round pellets in the parts package are designed with openings. After manual processing, the cut-out gap is about 1mm wide and 2mm deep.

No opening:

Opening pieces:

Need to install the lamp thread through the gap on the building block.