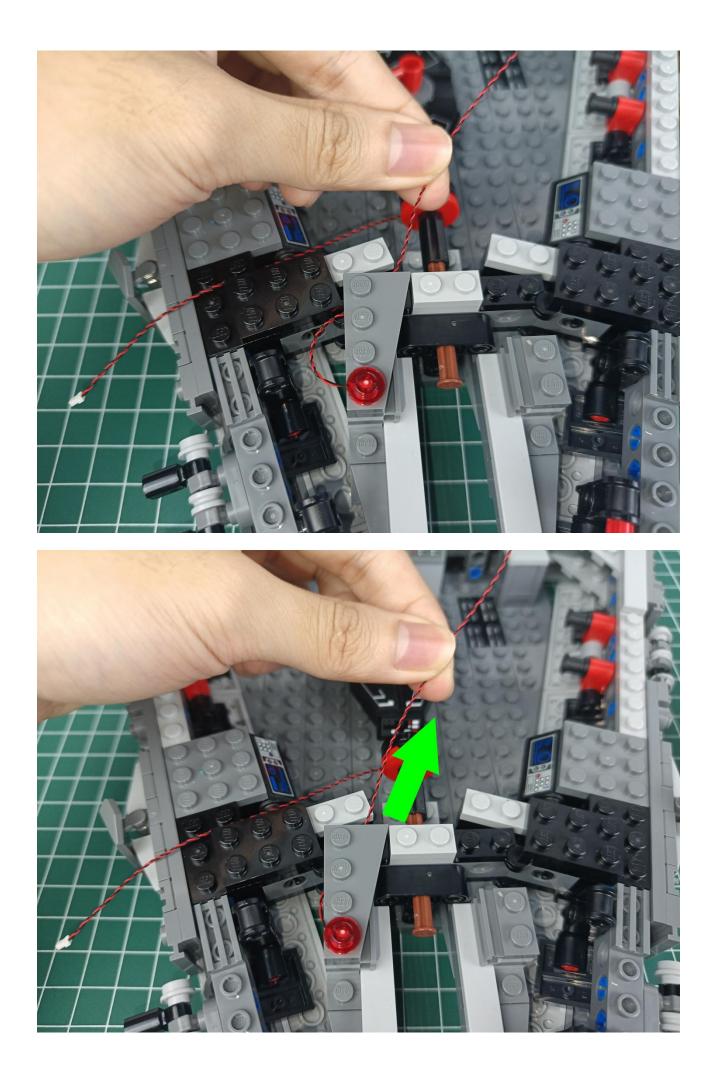

#### Second step:

Instructions for installing this kit.

## Friendly tips

The small round pellets in the parts package are designed with openings. After manual processing, the cut-out gap is about 1mm wide and 2mm deep.

No opening:

Opening pieces:

Need to install the lamp thread through the gap on the building block.