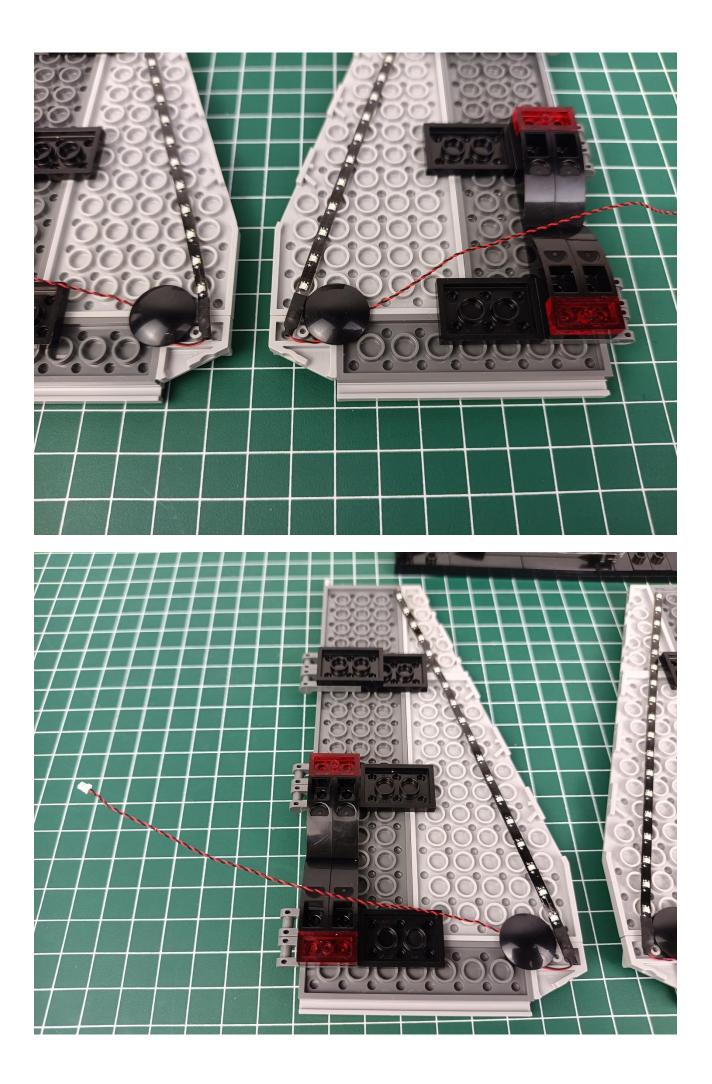

ht Strips-Cyan -14
- 1 x Headlights-15CM-Red
- 1 x Connecting Cables-5CM
- 1 x Connecting Cables-30CM
- 3 x Connecting Cables-20CM
- 2 x 6-Port Expansion Boards
- 3 x 4-Port Expansion Boards
- 1 x Flicker-Effects Board
- 1 x 50CM USB Power Cable
- 1 x AA Battery Pack
- Parts Package



### First step:

Test every lamp pellet.



#### Second step:

Instructions for installing this kit.



































## Friendly tips

The small round pellets in the parts package are designed with openings. After manual processing, the cut-out gap is about 1mm wide and 2mm deep.

No opening:



Opening pieces:



Need to install the lamp thread through the gap on the building block.













































































































































































































































































































































## Friendly tips

The small round pellets in the parts package are designed with openings. After manual processing, the cut-out gap is about 1mm wide and 2mm deep.

No opening:



Opening pieces:



Need to install the lamp thread through the gap on the building block.











































The above are ideas and instructions provided by our designers. Please move on:

1: Do you have any suggestions about the material and quality of our products?

2: Do you have any suggestions on the installation instructions and the degree of difficulty of the