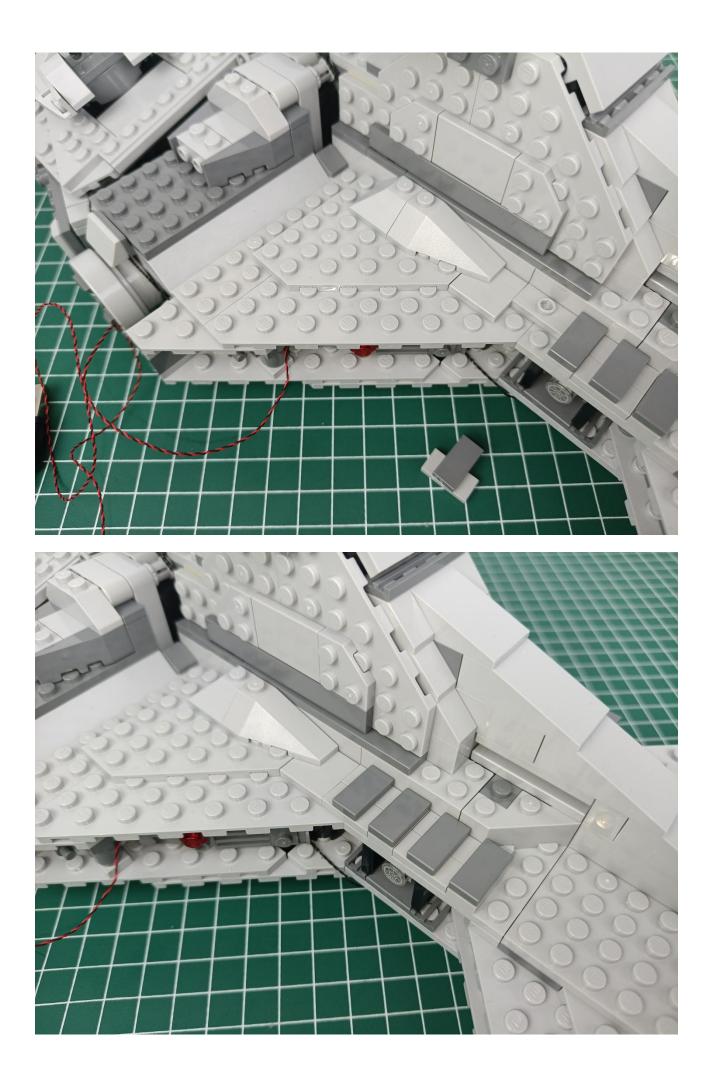

ocessing, the cut-out gap is about 1mm wide and 2mm deep.

No opening:



Opening pieces:



Need to install the lamp thread through the gap on the building block.













































































































































































































































































































































## Friendly tips

The small round pellets in the parts package are designed with openings. After manual processing, the cut-out gap is about 1mm wide and 2mm deep.

No opening:



Opening pieces:



Need to install the lamp thread through the gap on the building block.











































The above are ideas and instructions provided by our designers. Please move on:

1: Do you have any suggestions about the material and quality of our products?

2: Do you have any suggestions on the installation instructions and the degree of difficulty of the installation?

3: If you have better installation method and ideas, please contact us in time.