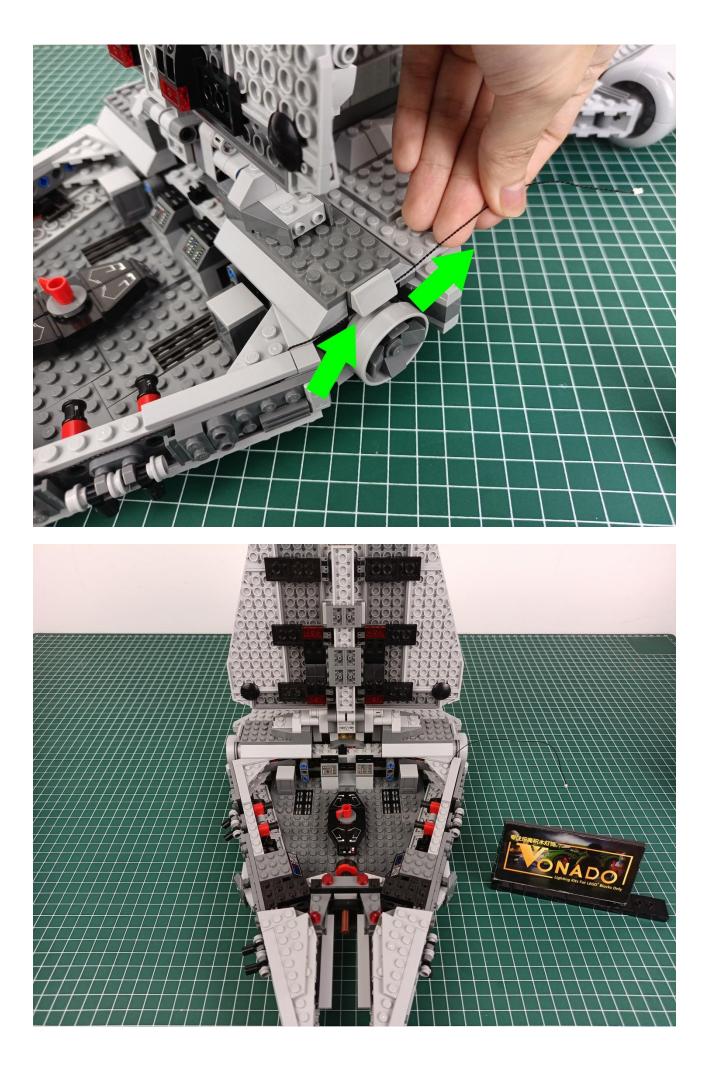

## Friendly tips

The small round pellets in the parts package are designed with openings. After manual processing, the cut-out gap is about 1mm wide and 2mm deep.

No opening:

Opening pieces:

Need to install the lamp thread through the gap on the building block.