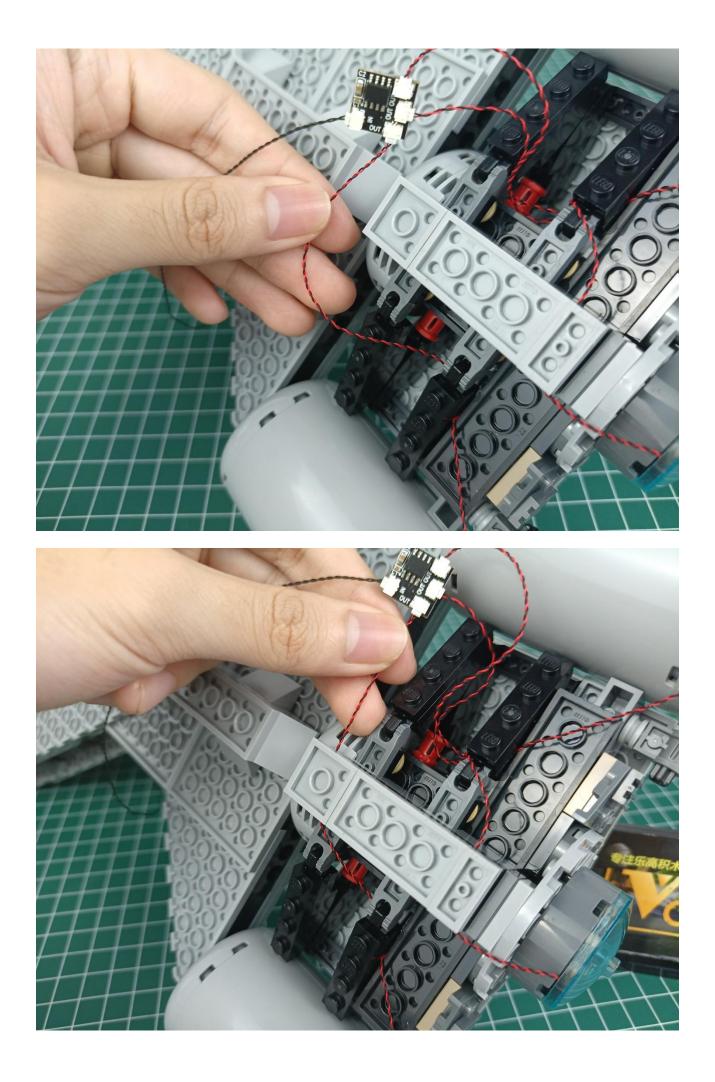

## Friendly tips

The small round pellets in the parts package are designed with openings. After manual processing, the cut-out gap is about 1mm wide and 2mm deep.

No opening:

Opening pieces:

Need to install the lamp thread through the gap on the building block.