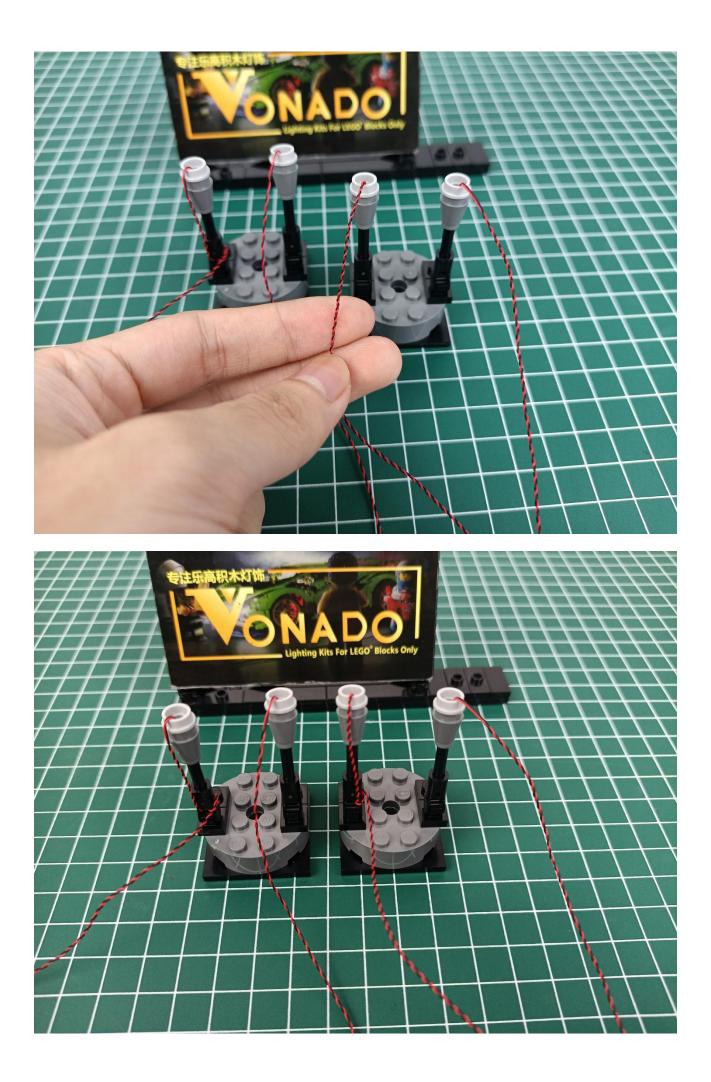

### First step:

Test every lamp pellet.

#### Second step:

Instructions for installing this kit.