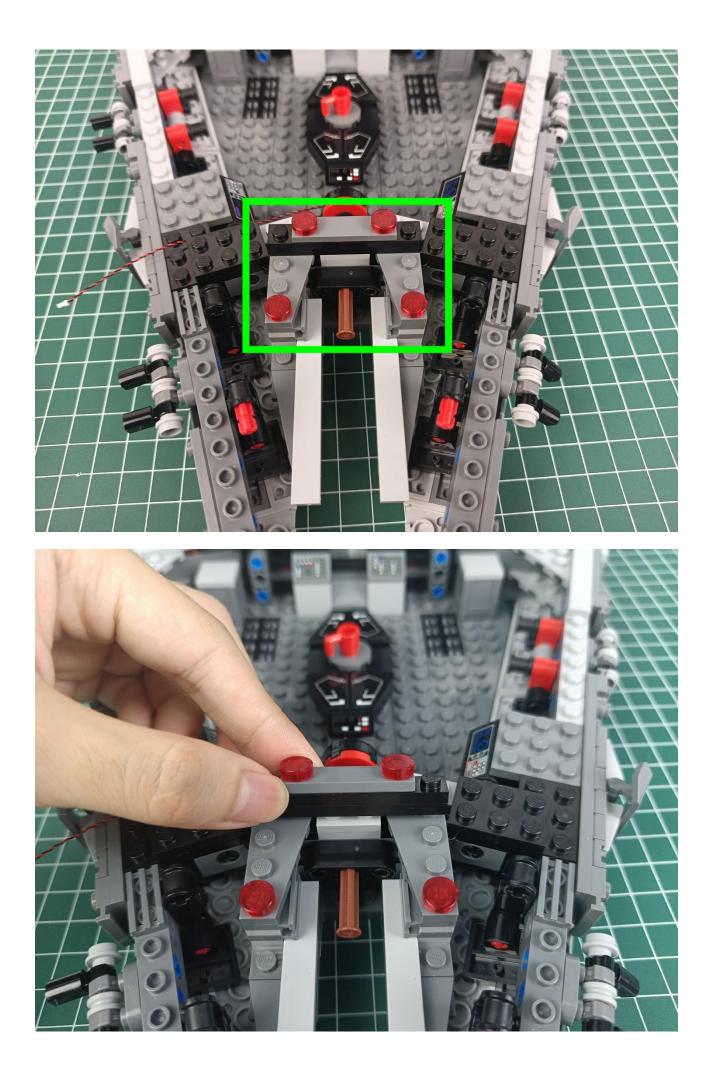

own ideas on the parts such as the color of the lights, the length of the cables, the installation position of the product, and the final effects of each module, you can make your own arrangement, and we will cooperate with you to replace or repurchase. LETS MOVE!

#### Package contents:

- 4 x Bit Lights-15CM-Red
- 4 x Flashing Bit Lights-30CM-Green
- 2 x Light Strips-Red -28
- 3 x Light Strips-Cyan -14
- 1 x Headlights-15CM-Red
- 1 x Connecting Cables-5CM
- 1 x Connecting Cables-30CM
- 3 x Connecting Cables-20CM
- 2 x 6-Port Expansion Boards
- 3 x 4-Port Expansion Boards
- 1 x Flicker-Effects Board
- 1 x 50CM USB Power Cable
- 1 x AA Battery Pack
- Parts Package



### First step:

Test every lamp pellet.



#### Second step:

Instructions for installing this kit.



































## Friendly tips

The small round pellets in the parts package are designed with openings. After manual processing, the cut-out gap is about 1mm wide and 2mm deep.

No opening:



Opening pieces:



Need to install the lamp thread through the gap on the building block.













































































































































































































































































































































## Friendly tips

The small round pellets in the parts package are designed with openings. After manual processing, the cut-out gap is about 1mm wide and 2mm deep.

No opening:



Openi