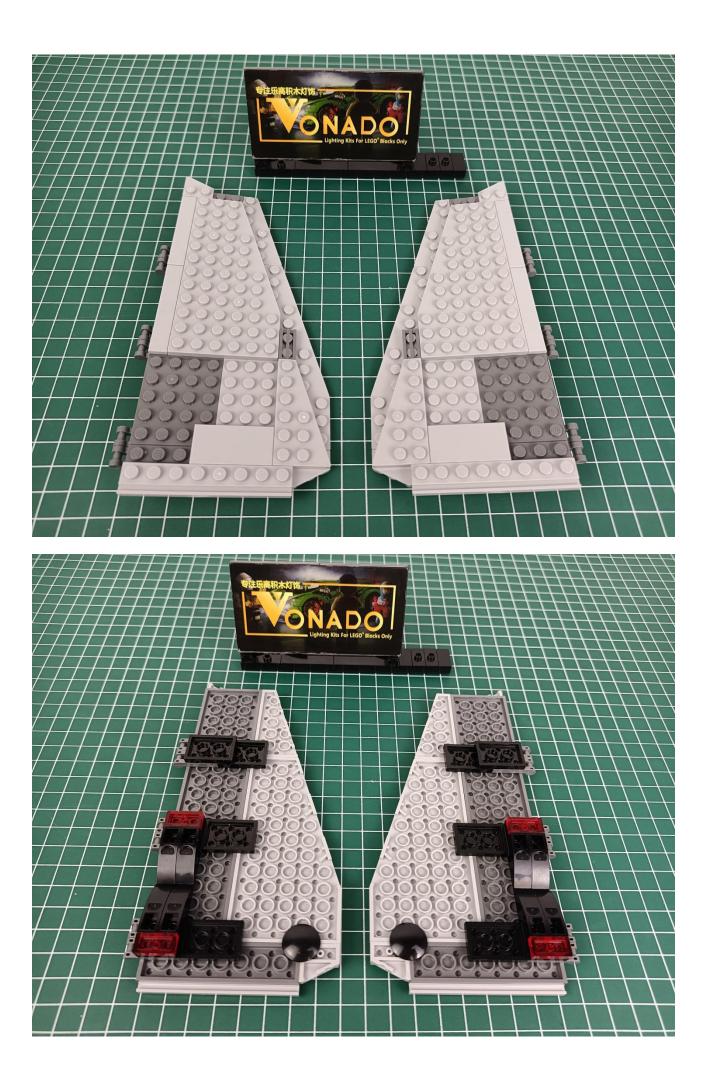

rips-Red -28
- 3 x Light Strips-Cyan -14
- 1 x Headlights-15CM-Red
- 1 x Connecting Cables-5CM
- 1 x Connecting Cables-30CM
- 3 x Connecting Cables-20CM
- 2 x 6-Port Expansion Boards
- 3 x 4-Port Expansion Boards
- 1 x Flicker-Effects Board
- 1 x 50CM USB Power Cable
- 1 x AA Battery Pack
- Parts Package



### First step:

Test every lamp pellet.



#### Second step:

Instructions for installing this kit.



































## Friendly tips

The small round pellets in the parts package are designed with openings. After manual processing, the cut-out gap is about 1mm wide and 2mm deep.

No opening:



Opening pieces:



Need to install the lamp thread through the gap on the building block.













































































































































































































































































































































## Friendly tips

The small round pellets in the parts package are designed with openings. After manual processing, the cut-out gap is about 1mm wide and 2mm deep.

No opening:



Opening pieces:



Need to install the lamp thread through the gap on the building block.











































The above are ideas and instructions provided by our designers. Please move on:

1: Do you have any suggestions about the material and quality of our products?

2: Do you have any suggestions on the installation instructions and the degree