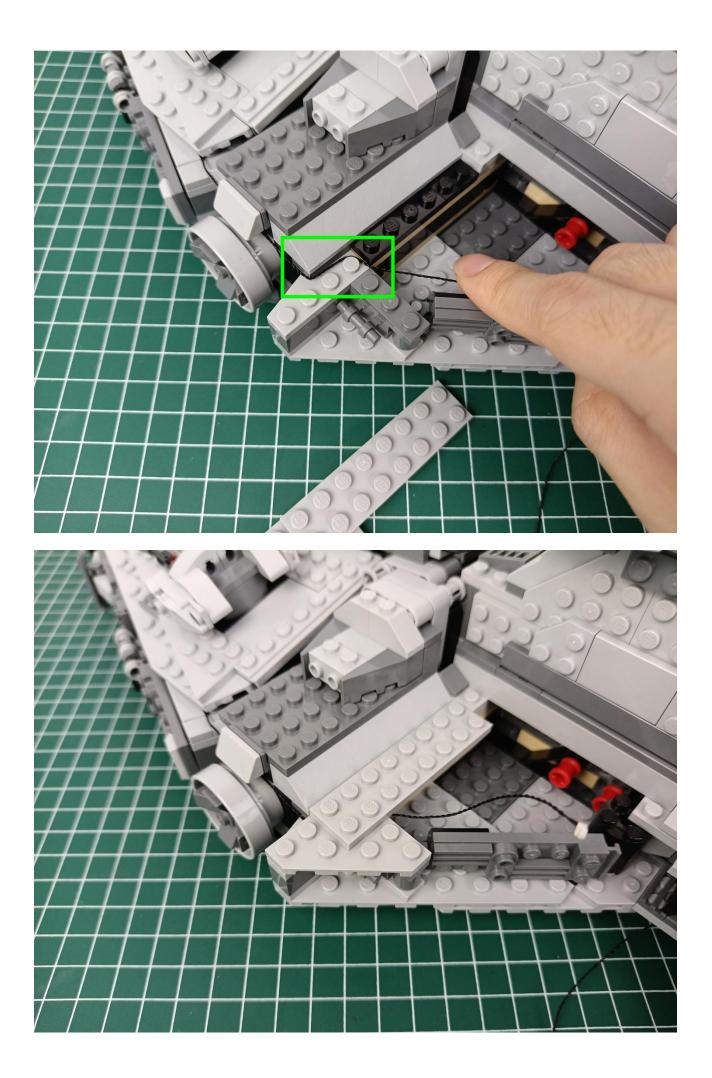

#### Second step:

Instructions for installing this kit.

## Friendly tips

The small round pellets in the parts package are designed with openings. After manual processing, the cut-out gap is about 1mm wide and 2mm deep.

No opening:

Opening pieces:

Need to install the lamp thread through the gap on the building block.