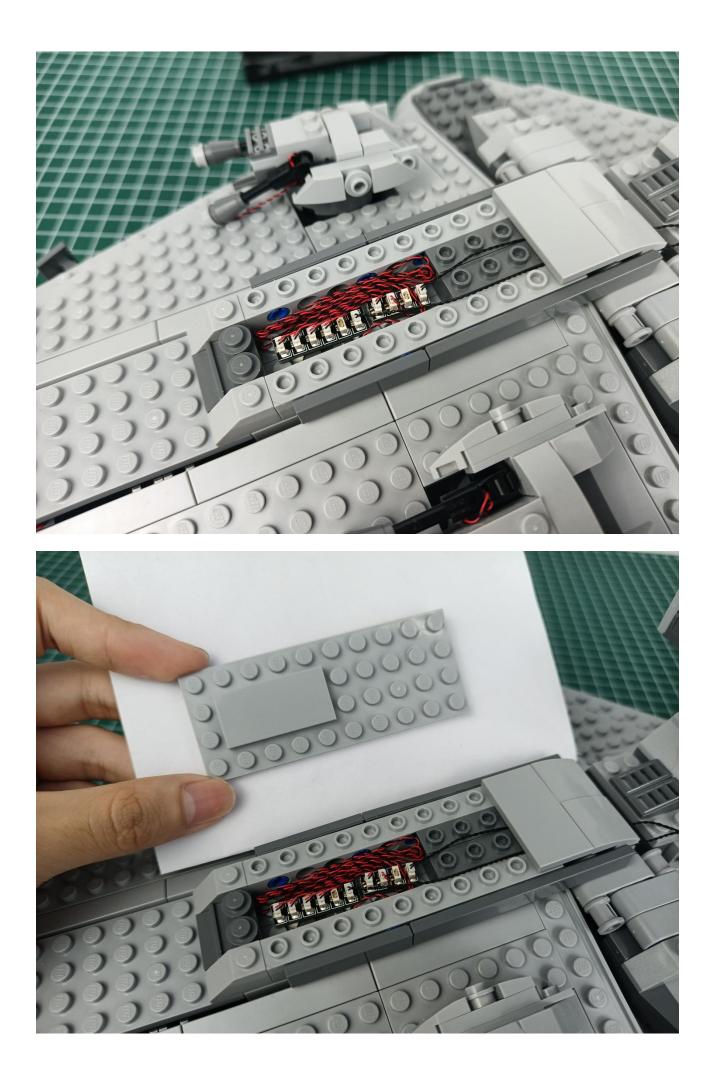

#### Second step:

Instructions for installing this kit.

## Friendly tips

The small round pellets in the parts package are designed with openings. After manual processing, the cut-out gap is about 1mm wide and 2mm deep.

No opening:

Opening pieces:

Need to install the lamp thread through the gap on the building block.