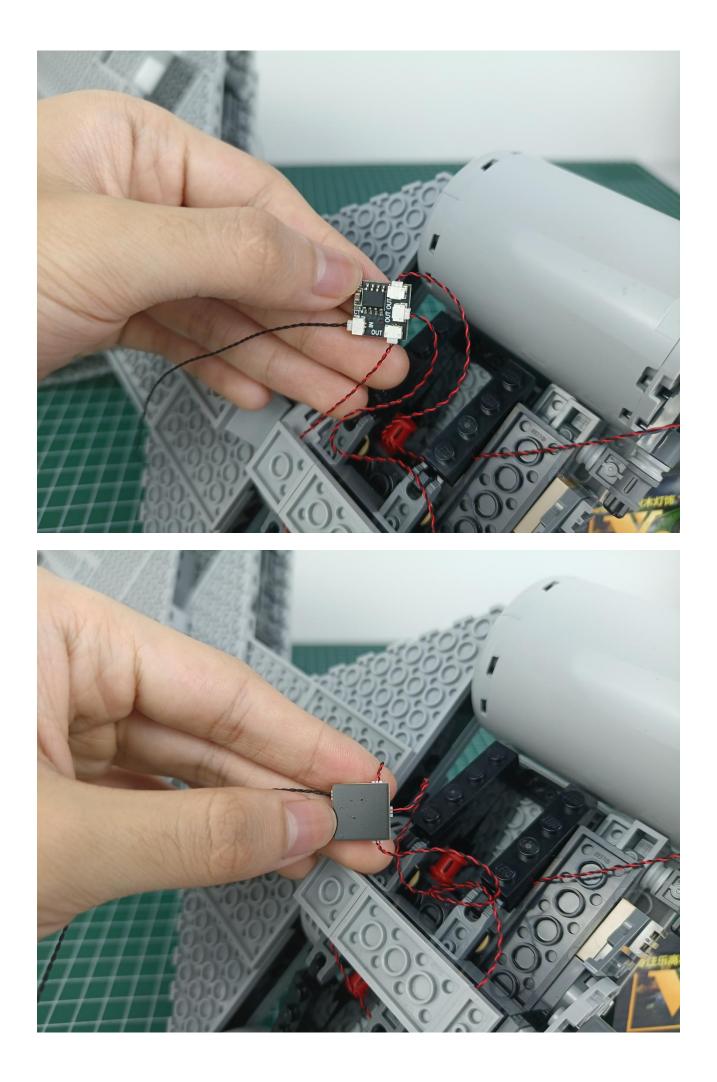

Expansion Boards
- 1 x Flicker-Effects Board
- 1 x 50CM USB Power Cable
- 1 x AA Battery Pack
- Parts Package



### First step:

Test every lamp pellet.



#### Second step:

Instructions for installing this kit.



































## Friendly tips

The small round pellets in the parts package are designed with openings. After manual processing, the cut-out gap is about 1mm wide and 2mm deep.

No opening:



Opening pieces:



Need to install the lamp thread through the gap on the building block.













































































































































































































































































































































## Friendly tips

The small round pellets in the parts package are designed with openings. After manual processing, the cut-out gap is about 1mm wide and 2mm deep.

No opening:



Opening pieces:



Need to install the lamp thread through the gap on the building block.











































The above are ideas and instructions provided by our designers. Please move on:

1: Do you have any suggestions about the material and quality of our products?

2: Do you have any suggestions on the installation instructions and the degree of difficulty of the installation?

3: If you have better installation method and ideas, please contact us in time.