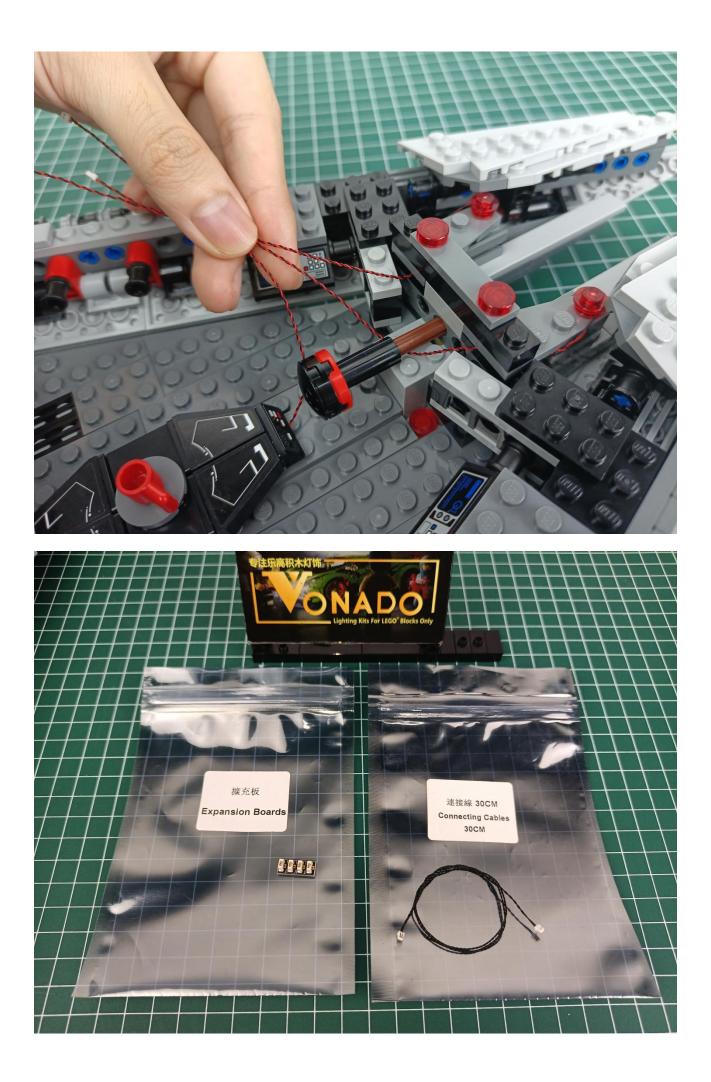

#### Package contents:

- 4 x Bit Lights-15CM-Red
- 4 x Flashing Bit Lights-30CM-Green
- 2 x Light Strips-Red -28
- 3 x Light Strips-Cyan -14
- 1 x Headlights-15CM-Red
- 1 x Connecting Cables-5CM
- 1 x Connecting Cables-30CM
- 3 x Connecting Cables-20CM
- 2 x 6-Port Expansion Boards
- 3 x 4-Port Expansion Boards
- 1 x Flicker-Effects Board
- 1 x 50CM USB Power Cable
- 1 x AA Battery Pack
- Parts Package

#### Second step:

Instructions for installing this kit.