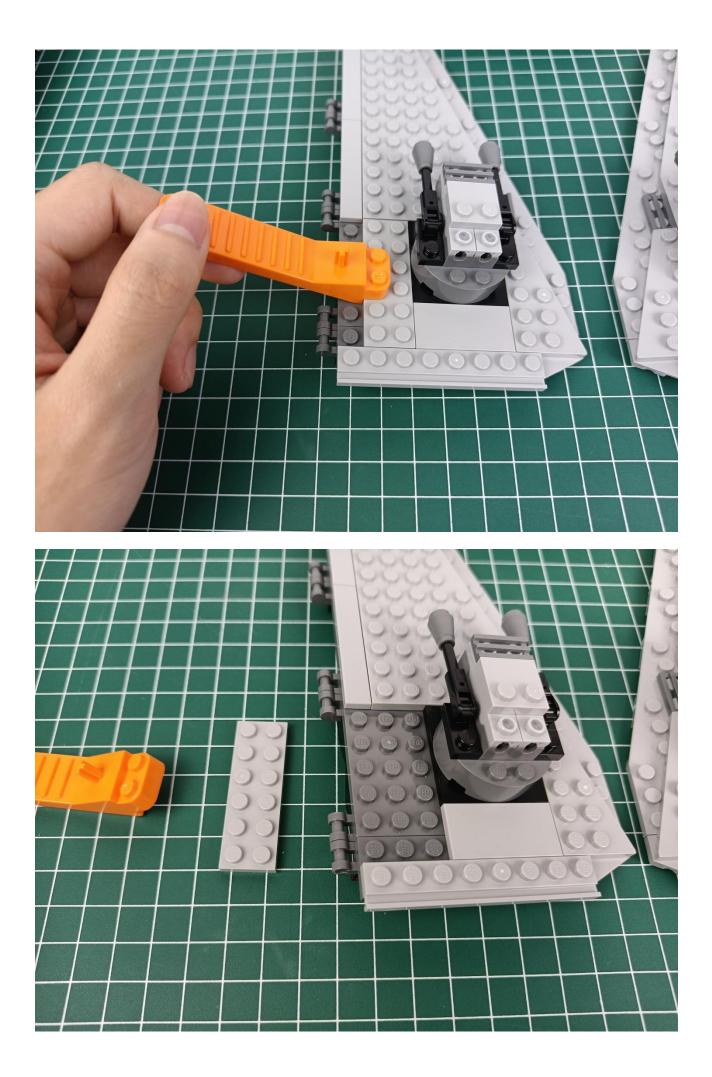

Light Strips-Red -28
- 3 x Light Strips-Cyan -14
- 1 x Headlights-15CM-Red
- 1 x Connecting Cables-5CM
- 1 x Connecting Cables-30CM
- 3 x Connecting Cables-20CM
- 2 x 6-Port Expansion Boards
- 3 x 4-Port Expansion Boards
- 1 x Flicker-Effects Board
- 1 x 50CM USB Power Cable
- 1 x AA Battery Pack
- Parts Package



### First step:

Test every lamp pellet.



#### Second step:

Instructions for installing this kit.



































## Friendly tips

The small round pellets in the parts package are designed with openings. After manual processing, the cut-out gap is about 1mm wide and 2mm deep.

No opening:



Opening pieces:



Need to install the lamp thread through the gap on the building block.













































































































































































































































































































































## Friendly tips

The small round pellets in the parts package are designed with openings. After manual processing, the cut-out gap is about 1mm wide and 2mm deep.

No opening:



Opening pieces:



Need to install the lamp thread through the gap on the building block.











































The above are ideas and instructions provided by our designers. Please move on:

1: Do you have any suggestions about the material and quality of our products?

2: Do you have any suggestions on the installation instructions and th