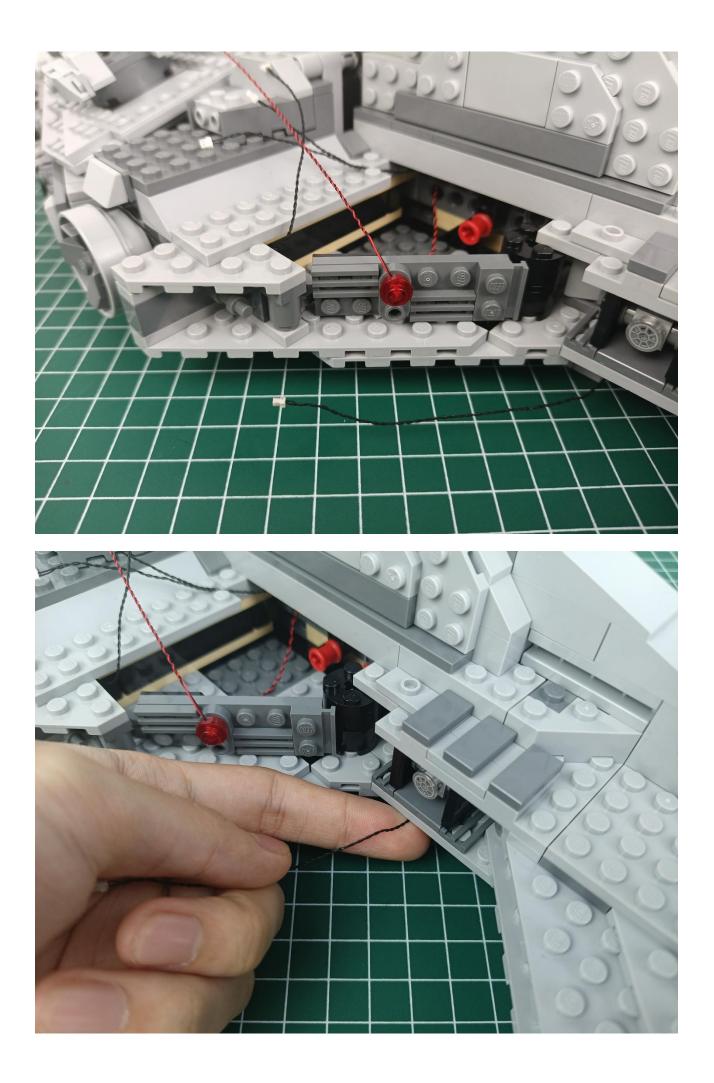

penings. After manual processing, the cut-out gap is about 1mm wide and 2mm deep.

No opening:



Opening pieces:



Need to install the lamp thread through the gap on the building block.













































































































































































































































































































































## Friendly tips

The small round pellets in the parts package are designed with openings. After manual processing, the cut-out gap is about 1mm wide and 2mm deep.

No opening:



Opening pieces:



Need to install the lamp thread through the gap on the building block.











































The above are ideas and instructions provided by our designers. Please move on:

1: Do you have any suggestions about the material and quality of our products?

2: Do you have any suggestions on the installation instructions and the degree of difficulty of the installation?

3: If you have better installation method and ideas, please contact us in time.