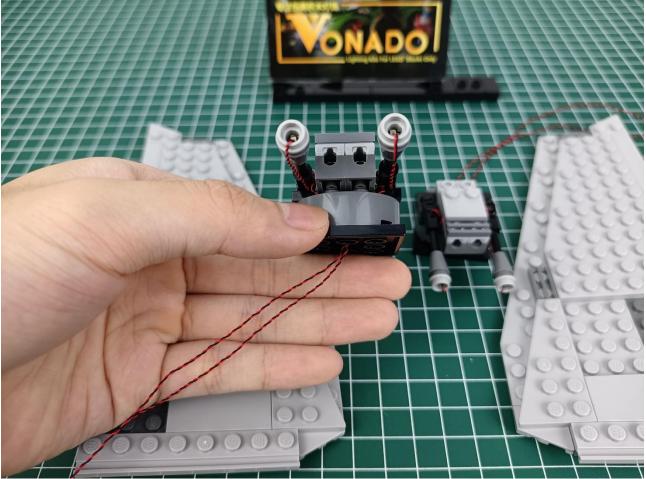

#### Second step:

Instructions for installing this kit.

## Friendly tips

The small round pellets in the parts package are designed with openings. After manual processing, the cut-out gap is about 1mm wide and 2mm deep.

No opening:

Opening pieces:

Need to install the lamp thread through the gap on the building block.