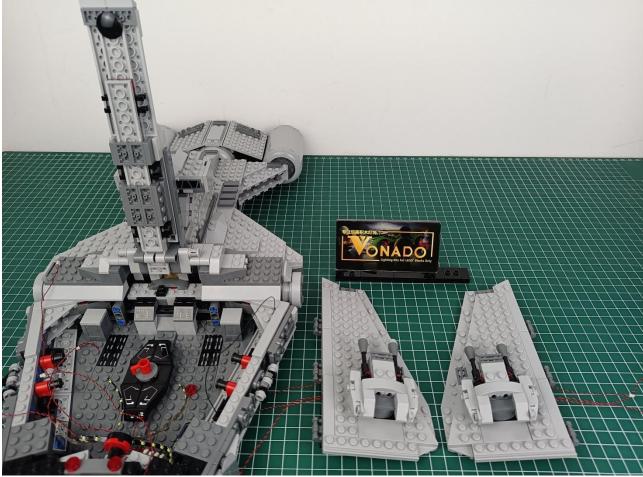

es-5CM
- 1 x Connecting Cables-30CM
- 3 x Connecting Cables-20CM
- 2 x 6-Port Expansion Boards
- 3 x 4-Port Expansion Boards
- 1 x Flicker-Effects Board
- 1 x 50CM USB Power Cable
- 1 x AA Battery Pack
- Parts Package



### First step:

Test every lamp pellet.



#### Second step:

Instructions for installing this kit.



































## Friendly tips

The small round pellets in the parts package are designed with openings. After manual processing, the cut-out gap is about 1mm wide and 2mm deep.

No opening:



Opening pieces:



Need to install the lamp thread through the gap on the building block.













































































































































































































































































































































## Friendly tips

The small round pellets in the parts package are designed with openings. After manual processing, the cut-out gap is about 1mm wide and 2mm deep.

No opening:



Opening pieces:



Need to install the lamp thread through the gap on the building block.











































The above are ideas and instructions provided by our designers. Please move on:

1: Do you have any suggestions about the material and quality of our products?

2: Do you have any suggestions on the installation instructions and the degree of difficulty of the installation?

3: If you have better installation method and ideas