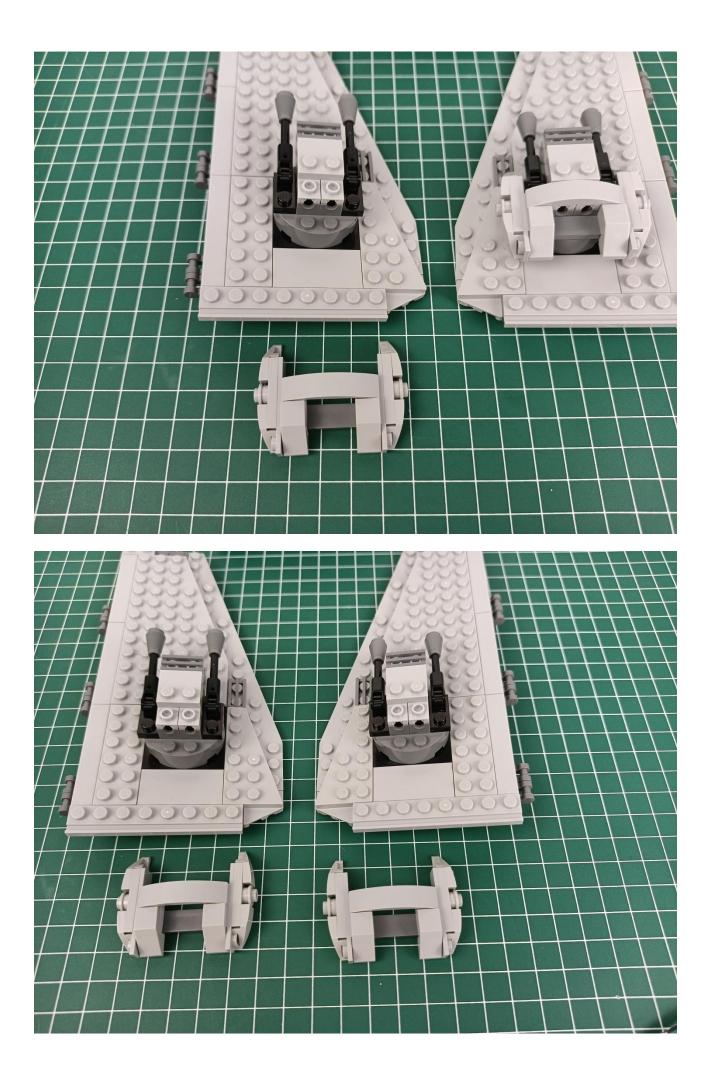

n
- 2 x Light Strips-Red -28
- 3 x Light Strips-Cyan -14
- 1 x Headlights-15CM-Red
- 1 x Connecting Cables-5CM
- 1 x Connecting Cables-30CM
- 3 x Connecting Cables-20CM
- 2 x 6-Port Expansion Boards
- 3 x 4-Port Expansion Boards
- 1 x Flicker-Effects Board
- 1 x 50CM USB Power Cable
- 1 x AA Battery Pack
- Parts Package



### First step:

Test every lamp pellet.



#### Second step:

Instructions for installing this kit.



































## Friendly tips

The small round pellets in the parts package are designed with openings. After manual processing, the cut-out gap is about 1mm wide and 2mm deep.

No opening:



Opening pieces:



Need to install the lamp thread through the gap on the building block.













































































































































































































































































































































## Friendly tips

The small round pellets in the parts package are designed with openings. After manual processing, the cut-out gap is about 1mm wide and 2mm deep.

No opening:



Opening pieces:



Need to install the lamp thread through the gap on the building block.











































The above are ideas and instructions provided by our designers. Please move on:

1: Do you have any suggestions about the material and quality of our products?

2: Do you have any suggestions on the installation instruction