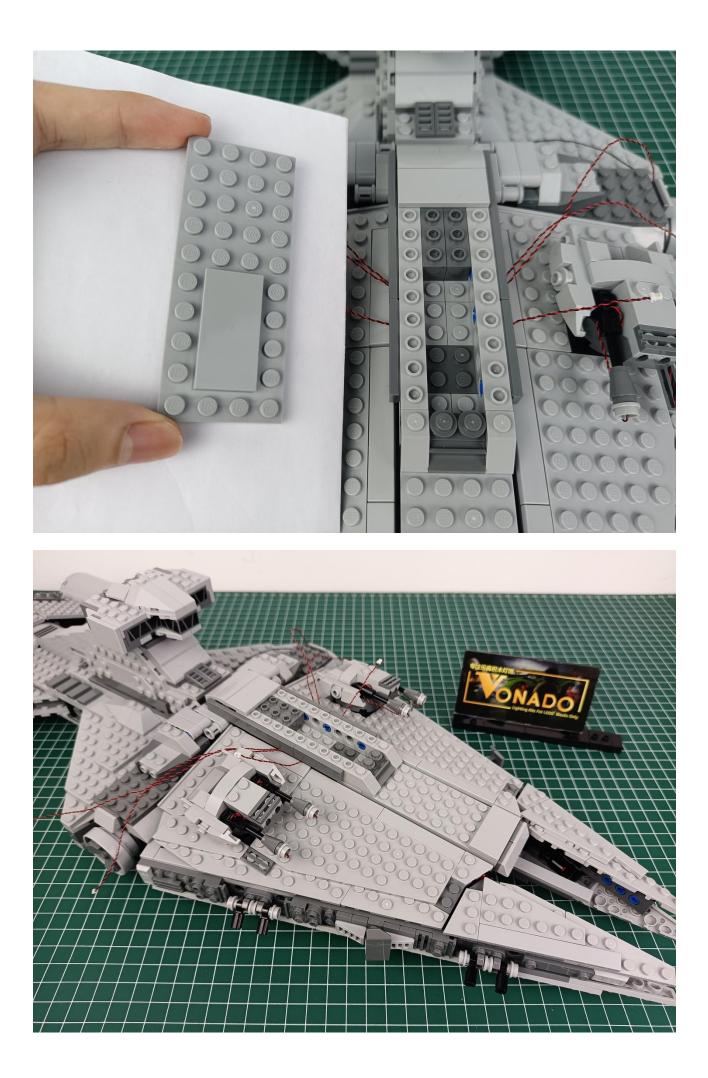

Connecting Cables-30CM
- 3 x Connecting Cables-20CM
- 2 x 6-Port Expansion Boards
- 3 x 4-Port Expansion Boards
- 1 x Flicker-Effects Board
- 1 x 50CM USB Power Cable
- 1 x AA Battery Pack
- Parts Package



### First step:

Test every lamp pellet.



#### Second step:

Instructions for installing this kit.



































## Friendly tips

The small round pellets in the parts package are designed with openings. After manual processing, the cut-out gap is about 1mm wide and 2mm deep.

No opening:



Opening pieces:



Need to install the lamp thread through the gap on the building block.













































































































































































































































































































































## Friendly tips

The small round pellets in the parts package are designed with openings. After manual processing, the cut-out gap is about 1mm wide and 2mm deep.

No opening:



Opening pieces:



Need to install the lamp thread through the gap on the building block.











































The above are ideas and instructions provided by our designers. Please move on:

1: Do you have any suggestions about the material and quality of our products?

2: Do you have any suggestions on the installation instructions and the degree of difficulty of the installation?

3: If you have better installation method and ideas, please con