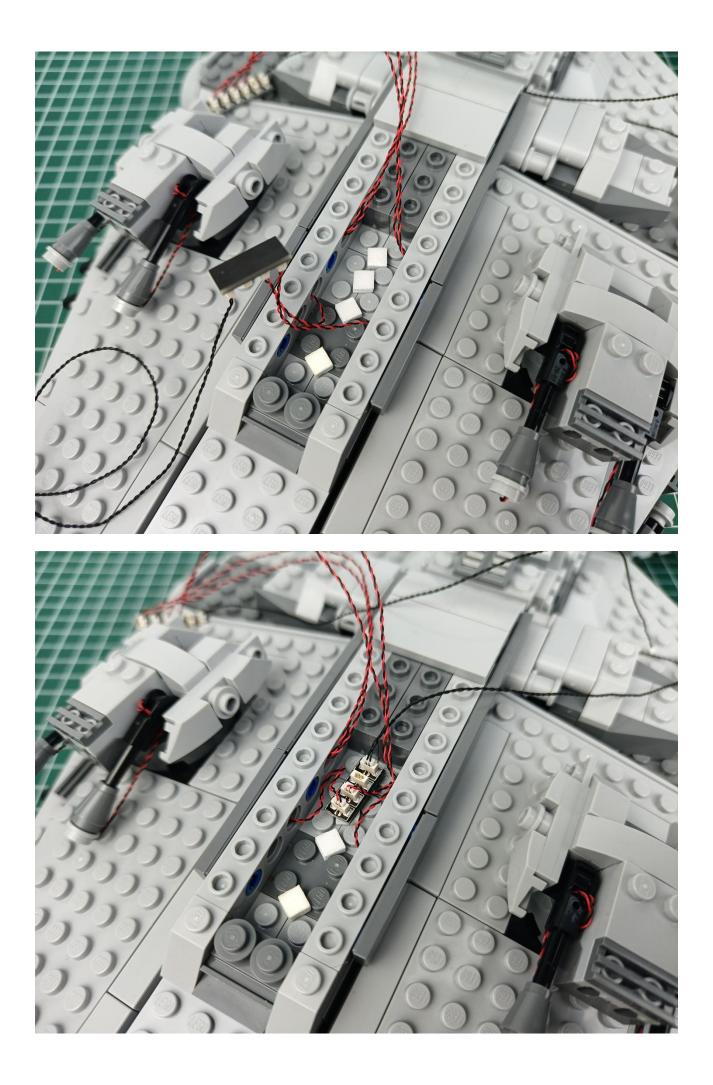

#### Second step:

Instructions for installing this kit.

## Friendly tips

The small round pellets in the parts package are designed with openings. After manual processing, the cut-out gap is about 1mm wide and 2mm deep.

No opening:

Opening pieces:

Need to install the lamp thread through the gap on the building block.