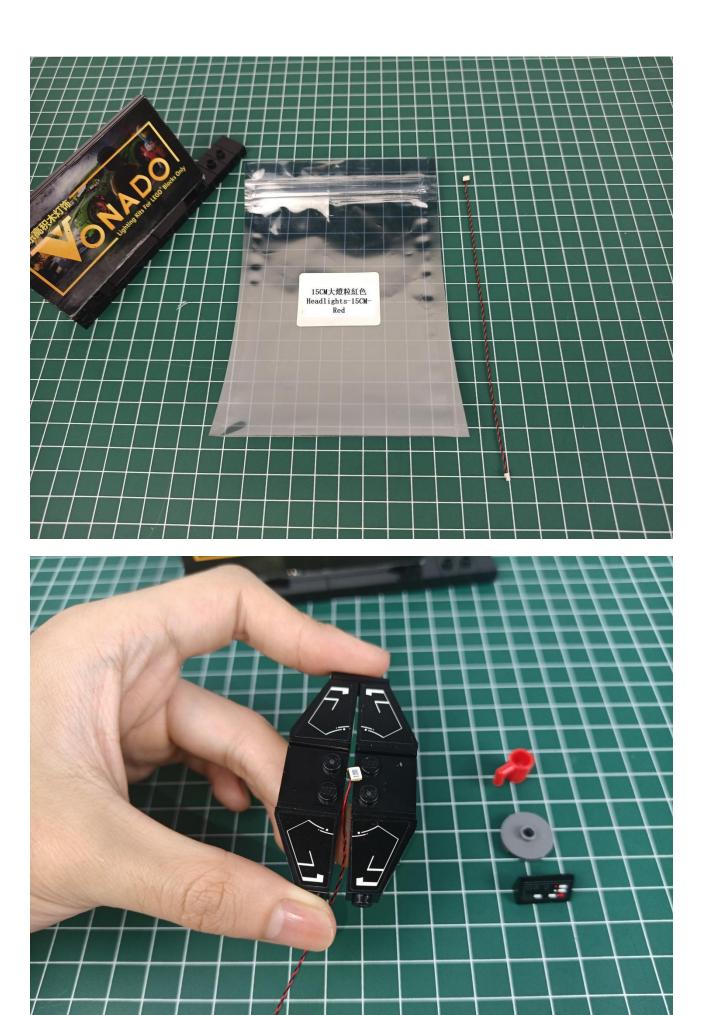

ion or your own ideas on the parts such as the color of the lights, the length of the cables, the installation position of the product, and the final effects of each module, you can make your own arrangement, and we will cooperate with you to replace or repurchase. LETS MOVE!

#### Package contents:

- 4 x Bit Lights-15CM-Red
- 4 x Flashing Bit Lights-30CM-Green
- 2 x Light Strips-Red -28
- 3 x Light Strips-Cyan -14
- 1 x Headlights-15CM-Red
- 1 x Connecting Cables-5CM
- 1 x Connecting Cables-30CM
- 3 x Connecting Cables-20CM
- 2 x 6-Port Expansion Boards
- 3 x 4-Port Expansion Boards
- 1 x Flicker-Effects Board
- 1 x 50CM USB Power Cable
- 1 x AA Battery Pack
- Parts Package



### First step:

Test every lamp pellet.



#### Second step:

Instructions for installing this kit.



































## Friendly tips

The small round pellets in the parts package are designed with openings. After manual processing, the cut-out gap is about 1mm wide and 2mm deep.

No opening:



Opening pieces:



Need to install the lamp thread through the gap on the building block.













































































































































































































































































































































## Friendly tips

The small round pellets in the parts package are designed with openings. After manual processing, the cut-out gap is about 1mm wide and 2mm deep.

No openi