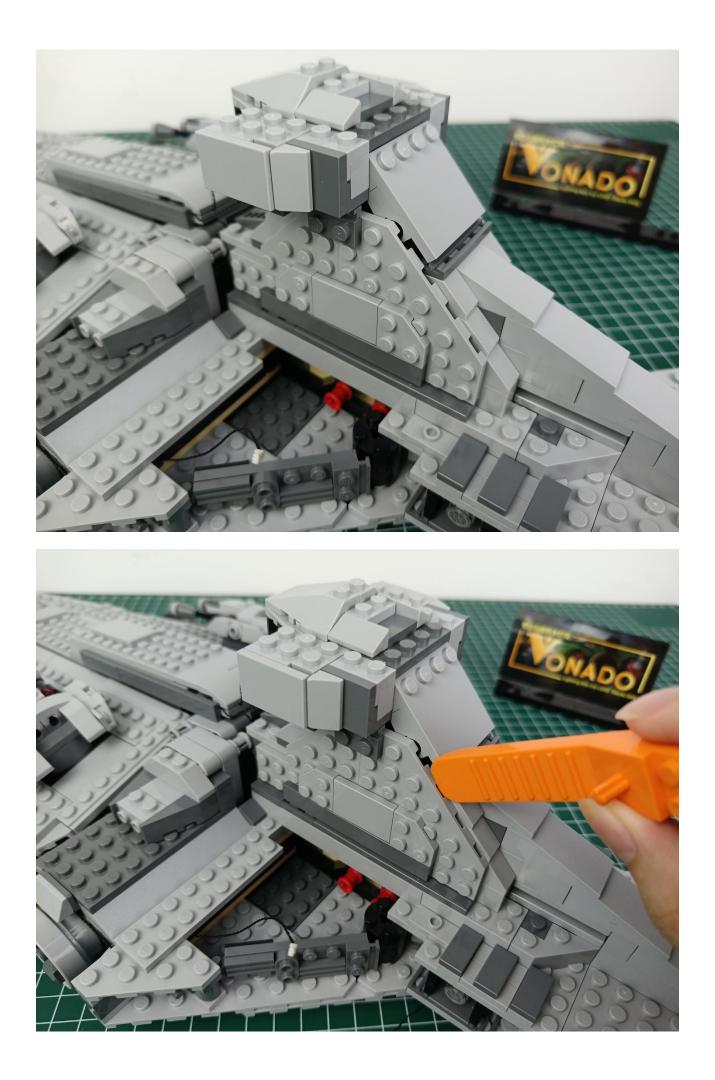

er-Effects Board
- 1 x 50CM USB Power Cable
- 1 x AA Battery Pack
- Parts Package



### First step:

Test every lamp pellet.



#### Second step:

Instructions for installing this kit.



































## Friendly tips

The small round pellets in the parts package are designed with openings. After manual processing, the cut-out gap is about 1mm wide and 2mm deep.

No opening:



Opening pieces:



Need to install the lamp thread through the gap on the building block.













































































































































































































































































































































## Friendly tips

The small round pellets in the parts package are designed with openings. After manual processing, the cut-out gap is about 1mm wide and 2mm deep.

No opening:



Opening pieces:



Need to install the lamp thread through the gap on the building block.











































The above are ideas and instructions provided by our designers. Please move on:

1: Do you have any suggestions about the material and quality of our products?

2: Do you have any suggestions on the installation instructions and the degree of difficulty of the installation?

3: If you have better installation method and ideas, please contact us in time.