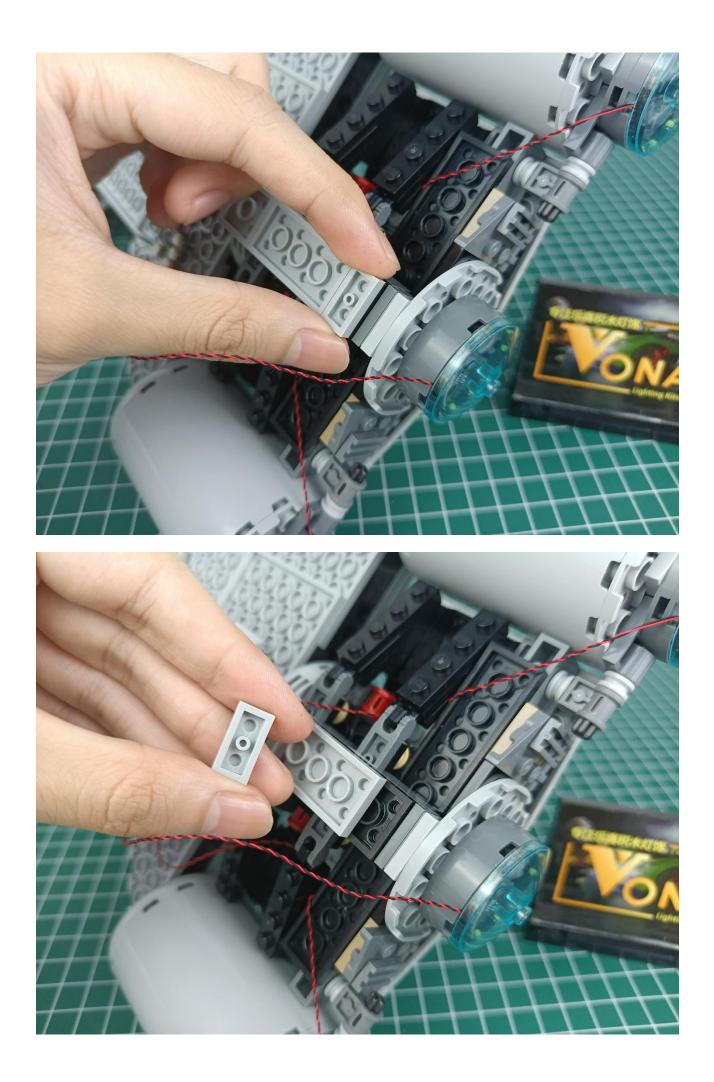

## Friendly tips

The small round pellets in the parts package are designed with openings. After manual processing, the cut-out gap is about 1mm wide and 2mm deep.

No opening:

Opening pieces:

Need to install the lamp thread through the gap on the building block.