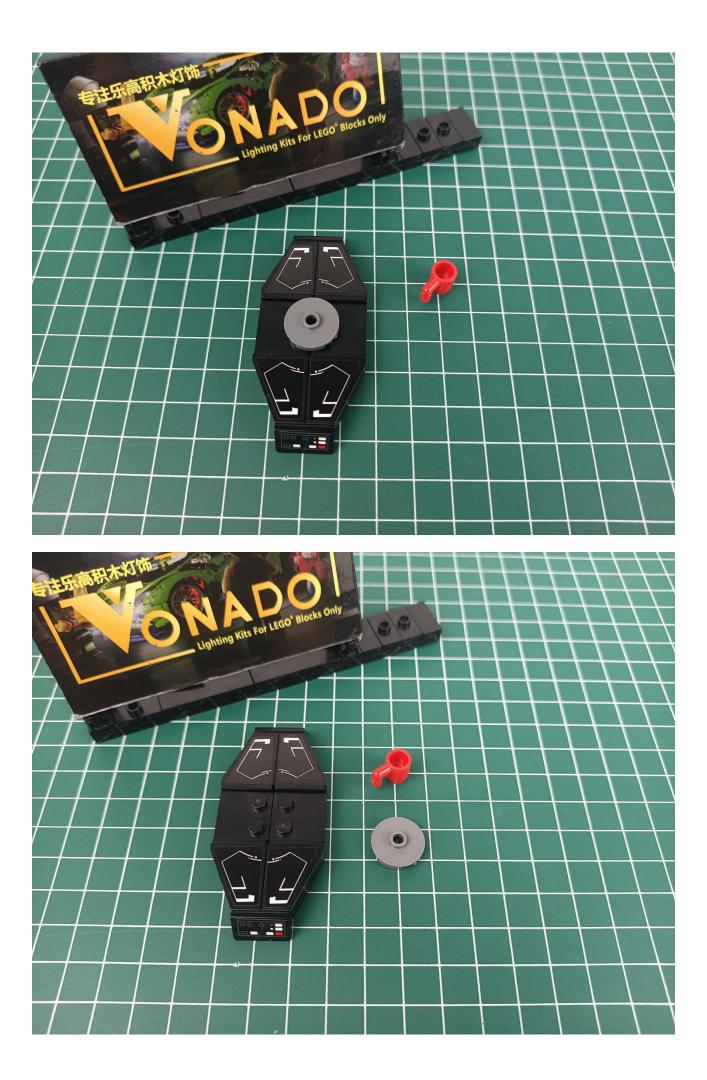

faction or your own ideas on the parts such as the color of the lights, the length of the cables, the installation position of the product, and the final effects of each module, you can make your own arrangement, and we will cooperate with you to replace or repurchase. LETS MOVE!

#### Package contents:

- 4 x Bit Lights-15CM-Red
- 4 x Flashing Bit Lights-30CM-Green
- 2 x Light Strips-Red -28
- 3 x Light Strips-Cyan -14
- 1 x Headlights-15CM-Red
- 1 x Connecting Cables-5CM
- 1 x Connecting Cables-30CM
- 3 x Connecting Cables-20CM
- 2 x 6-Port Expansion Boards
- 3 x 4-Port Expansion Boards
- 1 x Flicker-Effects Board
- 1 x 50CM USB Power Cable
- 1 x AA Battery Pack
- Parts Package



### First step:

Test every lamp pellet.



#### Second step:

Instructions for installing this kit.



































## Friendly tips

The small round pellets in the parts package are designed with openings. After manual processing, the cut-out gap is about 1mm wide and 2mm deep.

No opening:



Opening pieces:



Need to install the lamp thread through the gap on the building block.













































































































































































































































































































































## Friendly tips

The small round pellets in the parts package are designed with openings. After manual processing, the cut-out gap is about 1mm wide and 2mm deep.

No o