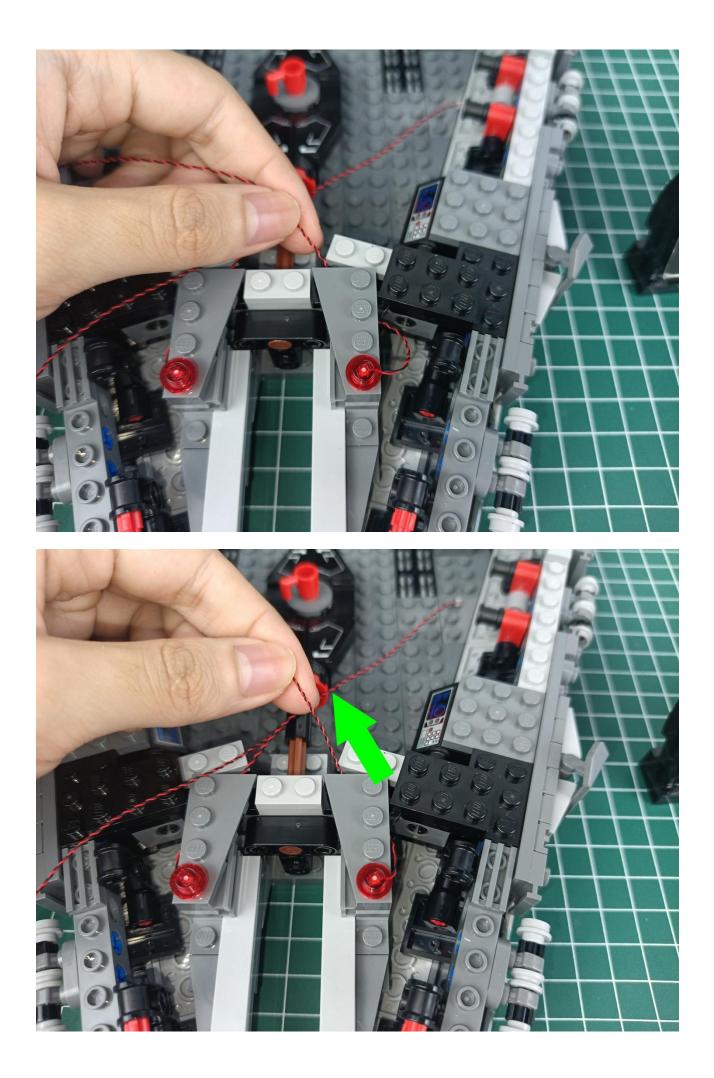

#### Second step:

Instructions for installing this kit.

## Friendly tips

The small round pellets in the parts package are designed with openings. After manual processing, the cut-out gap is about 1mm wide and 2mm deep.

No opening:

Opening pieces:

Need to install the lamp thread through the gap on the building block.