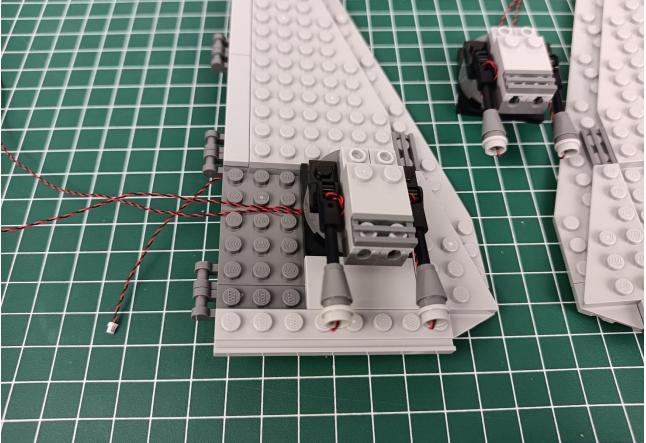

onnecting Cables-5CM
- 1 x Connecting Cables-30CM
- 3 x Connecting Cables-20CM
- 2 x 6-Port Expansion Boards
- 3 x 4-Port Expansion Boards
- 1 x Flicker-Effects Board
- 1 x 50CM USB Power Cable
- 1 x AA Battery Pack
- Parts Package



### First step:

Test every lamp pellet.



#### Second step:

Instructions for installing this kit.



































## Friendly tips

The small round pellets in the parts package are designed with openings. After manual processing, the cut-out gap is about 1mm wide and 2mm deep.

No opening:



Opening pieces:



Need to install the lamp thread through the gap on the building block.













































































































































































































































































































































## Friendly tips

The small round pellets in the parts package are designed with openings. After manual processing, the cut-out gap is about 1mm wide and 2mm deep.

No opening:



Opening pieces:



Need to install the lamp thread through the gap on the building block.











































The above are ideas and instructions provided by our designers. Please move on:

1: Do you have any suggestions about the material and quality of our products?

2: Do you have any suggestions on the installation instructions and the degree of difficulty of the installation?

3: If you have better installation me