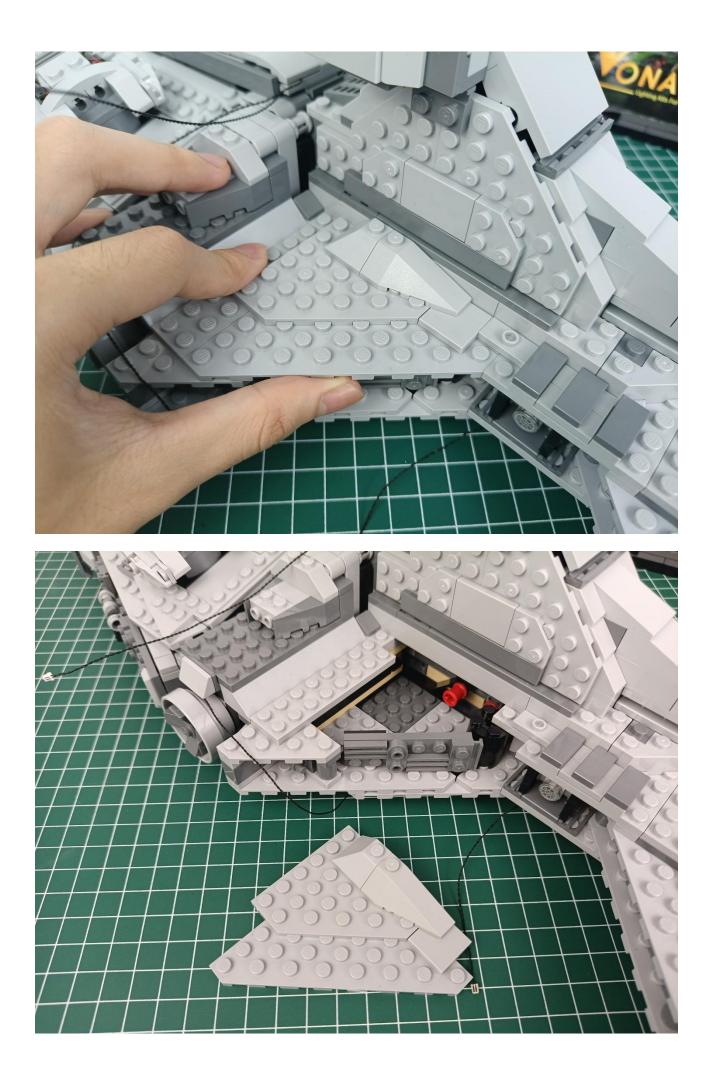

x Flicker-Effects Board
- 1 x 50CM USB Power Cable
- 1 x AA Battery Pack
- Parts Package



### First step:

Test every lamp pellet.



#### Second step:

Instructions for installing this kit.



































## Friendly tips

The small round pellets in the parts package are designed with openings. After manual processing, the cut-out gap is about 1mm wide and 2mm deep.

No opening:



Opening pieces:



Need to install the lamp thread through the gap on the building block.













































































































































































































































































































































## Friendly tips

The small round pellets in the parts package are designed with openings. After manual processing, the cut-out gap is about 1mm wide and 2mm deep.

No opening:



Opening pieces:



Need to install the lamp thread through the gap on the building block.











































The above are ideas and instructions provided by our designers. Please move on:

1: Do you have any suggestions about the material and quality of our products?

2: Do you have any suggestions on the installation instructions and the degree of difficulty of the installation?

3: If you have better installation method and ideas, please contact us in time.