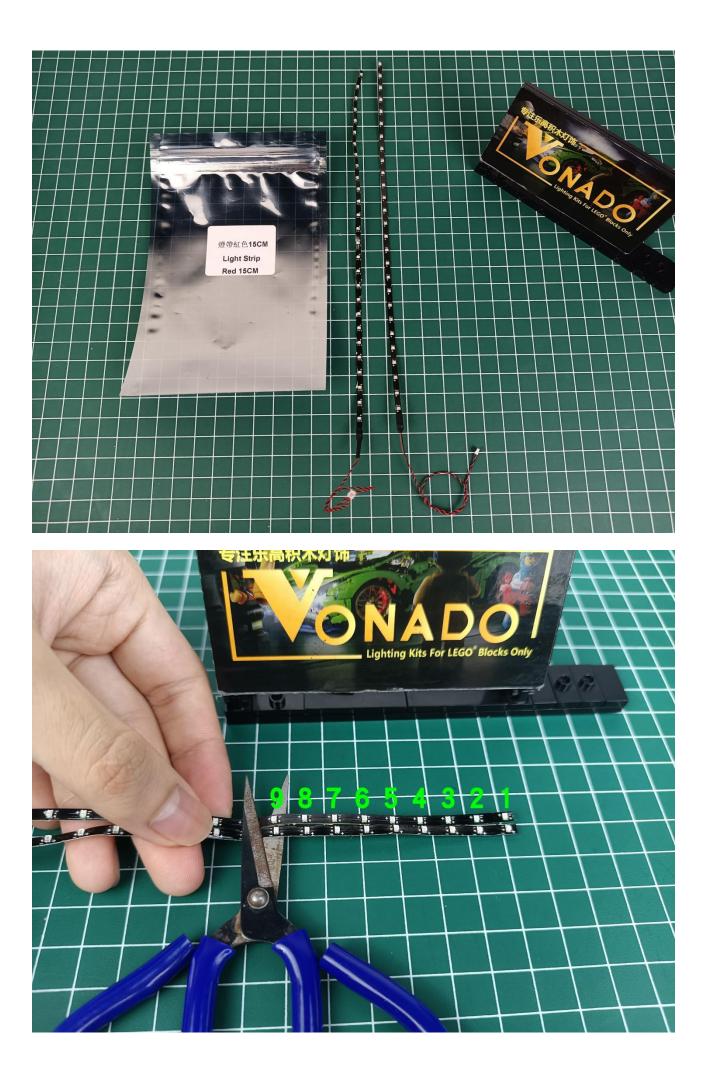

### First step:

Test every lamp pellet.

#### Second step:

Instructions for installing this kit.