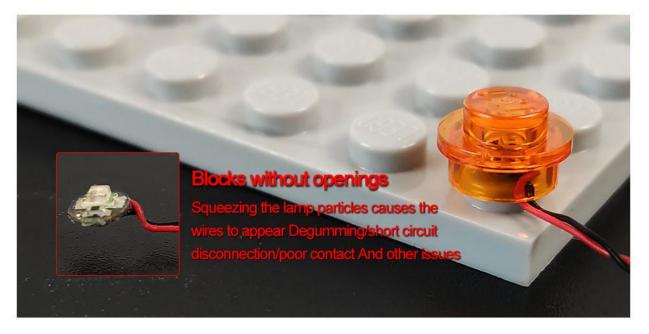

### First step:

Test every lamp pellet.

#### Second step:

Instructions for installing this kit.