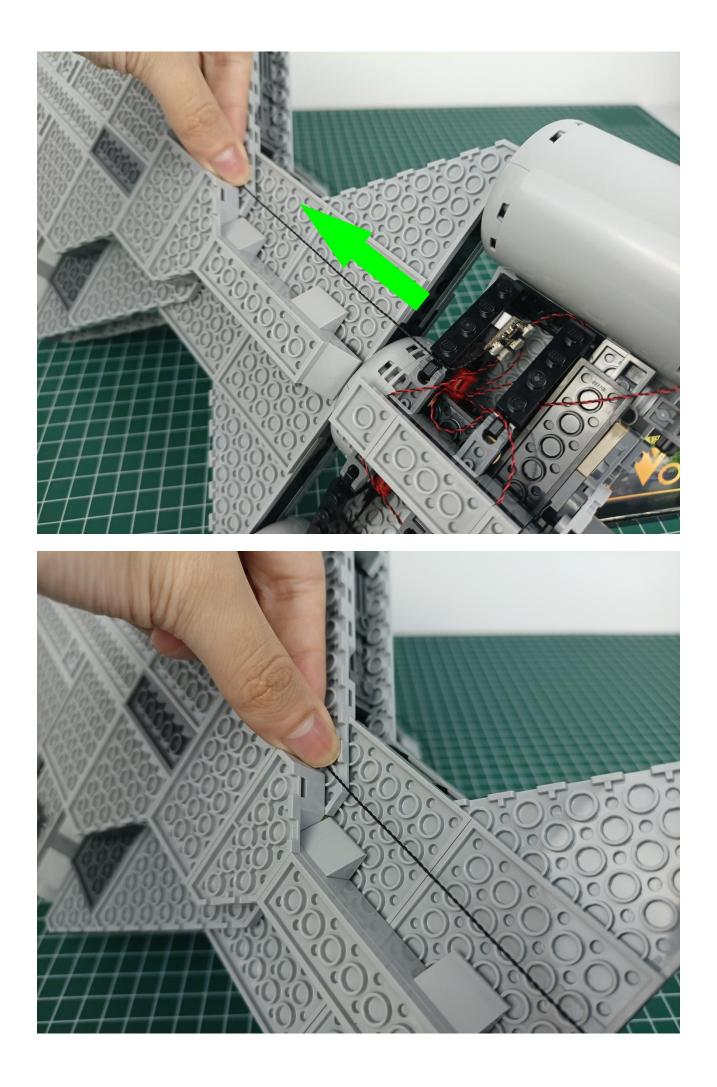

## Friendly tips

The small round pellets in the parts package are designed with openings. After manual processing, the cut-out gap is about 1mm wide and 2mm deep.

No opening:

Opening pieces:

Need to install the lamp thread through the gap on the building block.