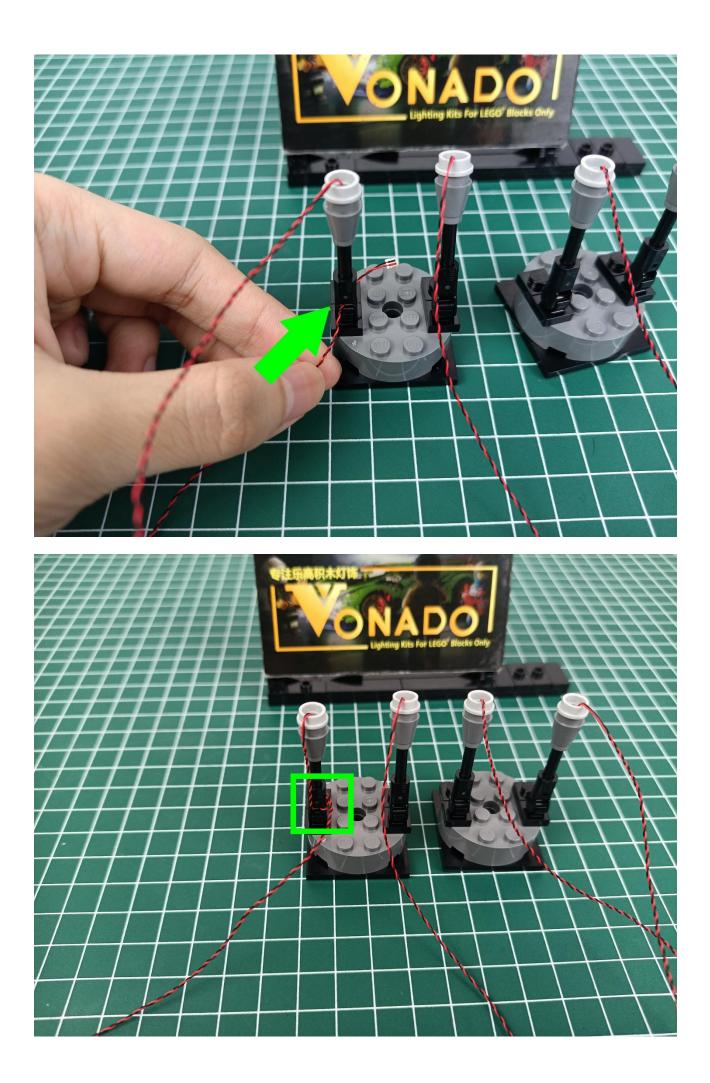

## Friendly tips

The small round pellets in the parts package are designed with openings. After manual processing, the cut-out gap is about 1mm wide and 2mm deep.

No opening:

Opening pieces:

Need to install the lamp thread through the gap on the building block.