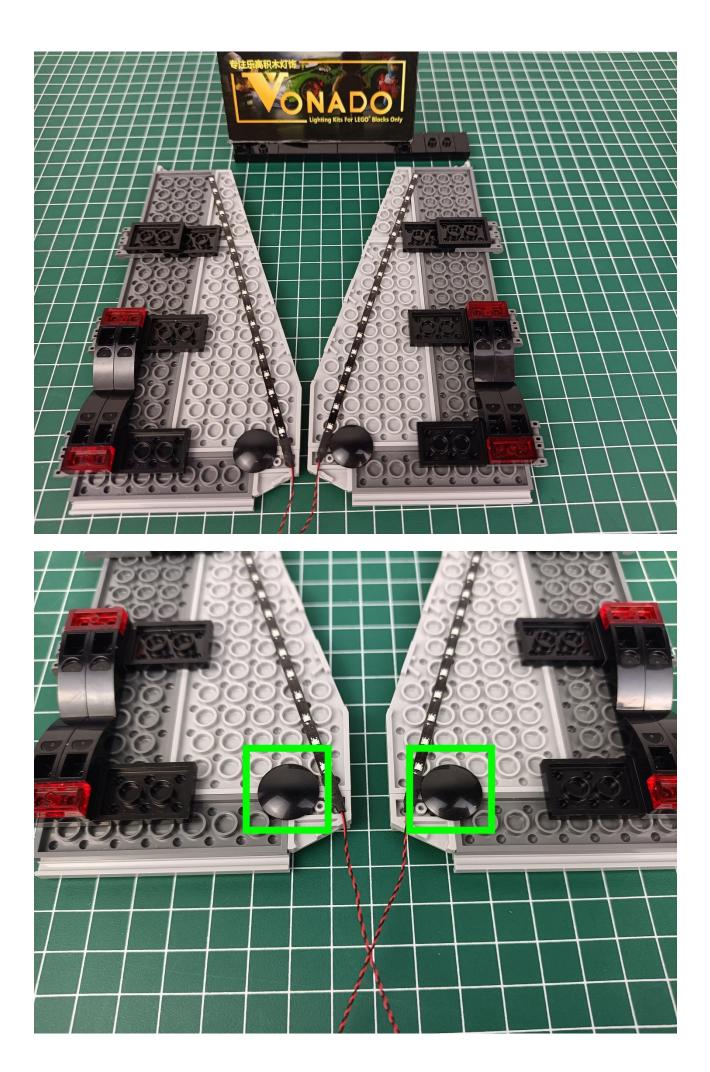

## Friendly tips

The small round pellets in the parts package are designed with openings. After manual processing, the cut-out gap is about 1mm wide and 2mm deep.

No opening:

Opening pieces:

Need to install the lamp thread through the gap on the building block.