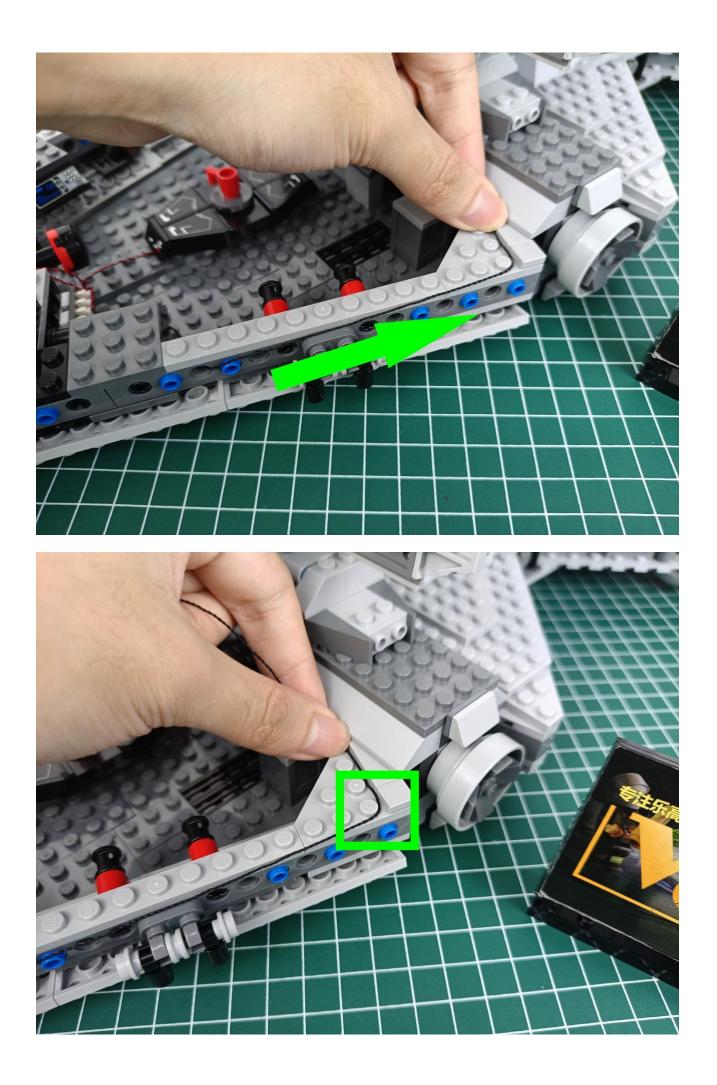

#### Second step:

Instructions for installing this kit.

## Friendly tips

The small round pellets in the parts package are designed with openings. After manual processing, the cut-out gap is about 1mm wide and 2mm deep.

No opening:

Opening pieces:

Need to install the lamp thread through the gap on the building block.