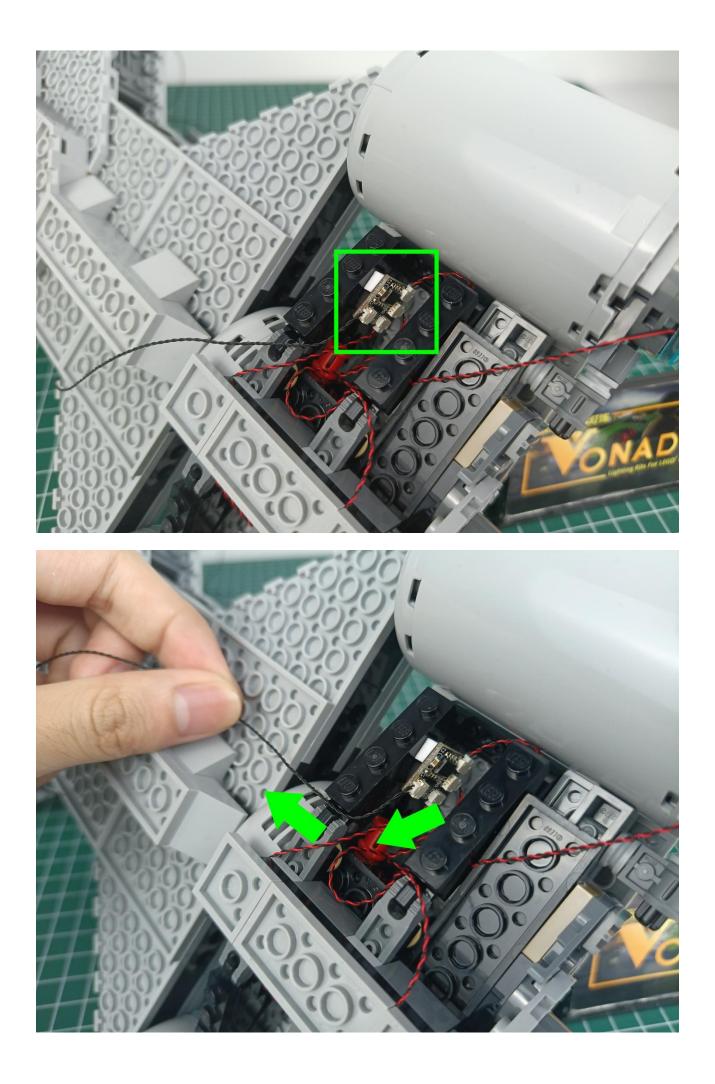

## Friendly tips

The small round pellets in the parts package are designed with openings. After manual processing, the cut-out gap is about 1mm wide and 2mm deep.

No opening:

Opening pieces:

Need to install the lamp thread through the gap on the building block.