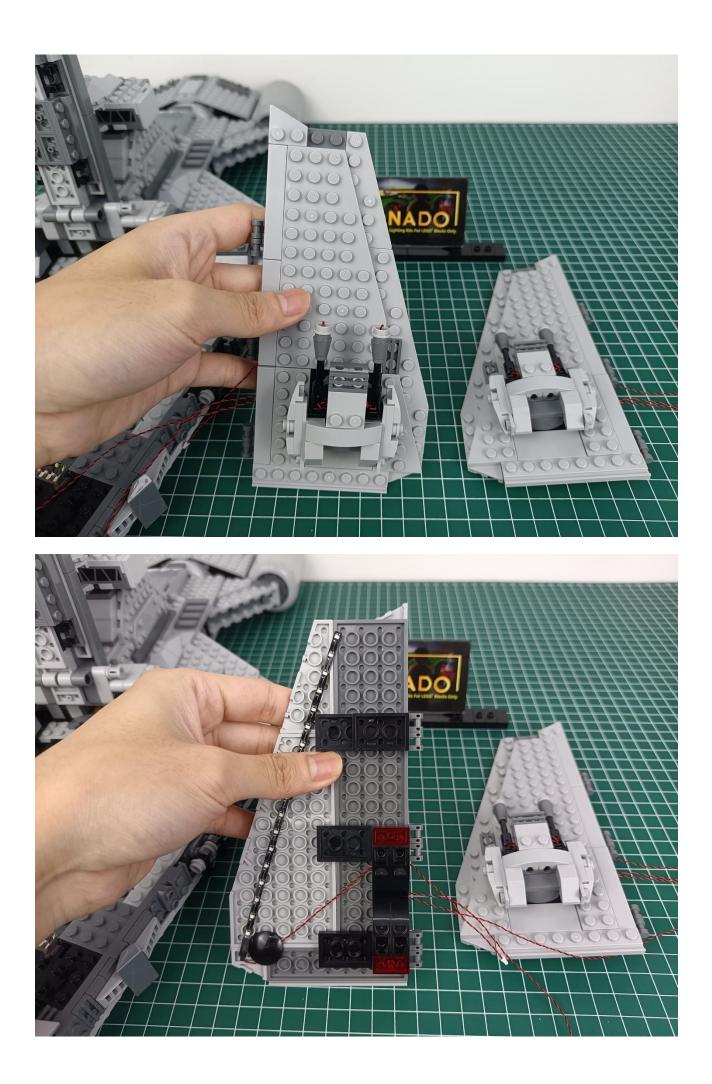

-5CM
- 1 x Connecting Cables-30CM
- 3 x Connecting Cables-20CM
- 2 x 6-Port Expansion Boards
- 3 x 4-Port Expansion Boards
- 1 x Flicker-Effects Board
- 1 x 50CM USB Power Cable
- 1 x AA Battery Pack
- Parts Package



### First step:

Test every lamp pellet.



#### Second step:

Instructions for installing this kit.



































## Friendly tips

The small round pellets in the parts package are designed with openings. After manual processing, the cut-out gap is about 1mm wide and 2mm deep.

No opening:



Opening pieces:



Need to install the lamp thread through the gap on the building block.













































































































































































































































































































































## Friendly tips

The small round pellets in the parts package are designed with openings. After manual processing, the cut-out gap is about 1mm wide and 2mm deep.

No opening:



Opening pieces:



Need to install the lamp thread through the gap on the building block.











































The above are ideas and instructions provided by our designers. Please move on:

1: Do you have any suggestions about the material and quality of our products?

2: Do you have any suggestions on the installation instructions and the degree of difficulty of the installation?

3: If you have better installation method and ideas,