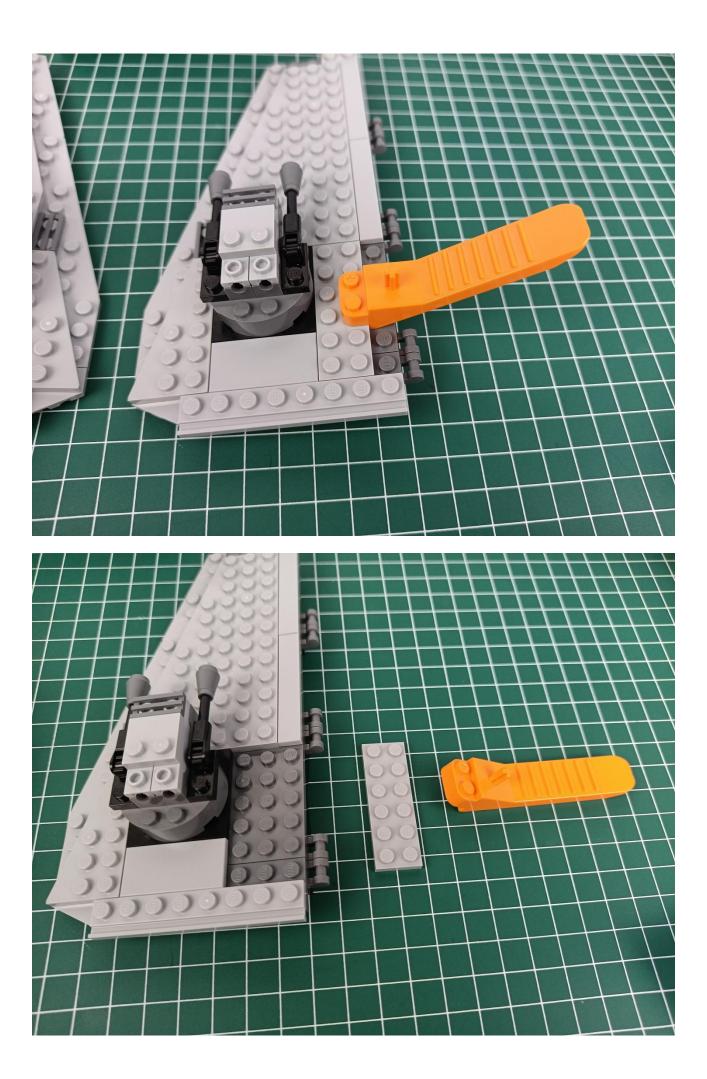

x Light Strips-Red -28
- 3 x Light Strips-Cyan -14
- 1 x Headlights-15CM-Red
- 1 x Connecting Cables-5CM
- 1 x Connecting Cables-30CM
- 3 x Connecting Cables-20CM
- 2 x 6-Port Expansion Boards
- 3 x 4-Port Expansion Boards
- 1 x Flicker-Effects Board
- 1 x 50CM USB Power Cable
- 1 x AA Battery Pack
- Parts Package



### First step:

Test every lamp pellet.



#### Second step:

Instructions for installing this kit.



































## Friendly tips

The small round pellets in the parts package are designed with openings. After manual processing, the cut-out gap is about 1mm wide and 2mm deep.

No opening:



Opening pieces:



Need to install the lamp thread through the gap on the building block.













































































































































































































































































































































## Friendly tips

The small round pellets in the parts package are designed with openings. After manual processing, the cut-out gap is about 1mm wide and 2mm deep.

No opening:



Opening pieces:



Need to install the lamp thread through the gap on the building block.











































The above are ideas and instructions provided by our designers. Please move on:

1: Do you have any suggestions about the material and quality of our products?

2: Do you have any suggestions on the installation instructions and