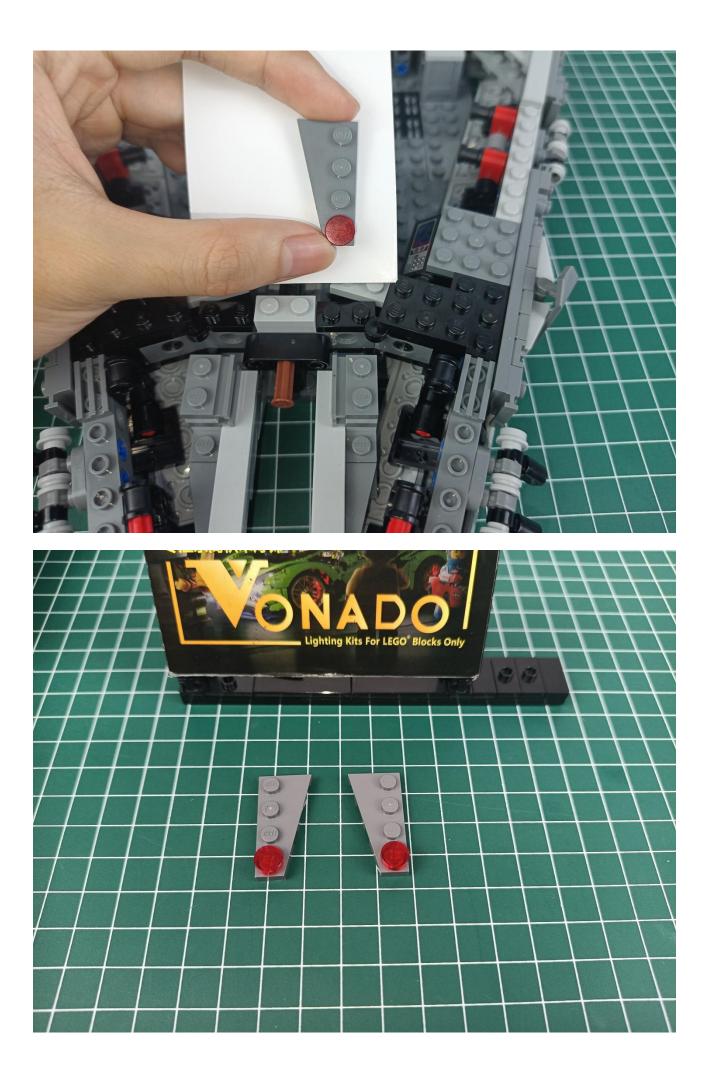

eas on the parts such as the color of the lights, the length of the cables, the installation position of the product, and the final effects of each module, you can make your own arrangement, and we will cooperate with you to replace or repurchase. LETS MOVE!

#### Package contents:

- 4 x Bit Lights-15CM-Red
- 4 x Flashing Bit Lights-30CM-Green
- 2 x Light Strips-Red -28
- 3 x Light Strips-Cyan -14
- 1 x Headlights-15CM-Red
- 1 x Connecting Cables-5CM
- 1 x Connecting Cables-30CM
- 3 x Connecting Cables-20CM
- 2 x 6-Port Expansion Boards
- 3 x 4-Port Expansion Boards
- 1 x Flicker-Effects Board
- 1 x 50CM USB Power Cable
- 1 x AA Battery Pack
- Parts Package



### First step:

Test every lamp pellet.



#### Second step:

Instructions for installing this kit.



































## Friendly tips

The small round pellets in the parts package are designed with openings. After manual processing, the cut-out gap is about 1mm wide and 2mm deep.

No opening:



Opening pieces:



Need to install the lamp thread through the gap on the building block.













































































































































































































































































































































## Friendly tips

The small round pellets in the parts package are designed with openings. After manual processing, the cut-out gap is about 1mm wide and 2mm deep.

No opening:



Opening pie