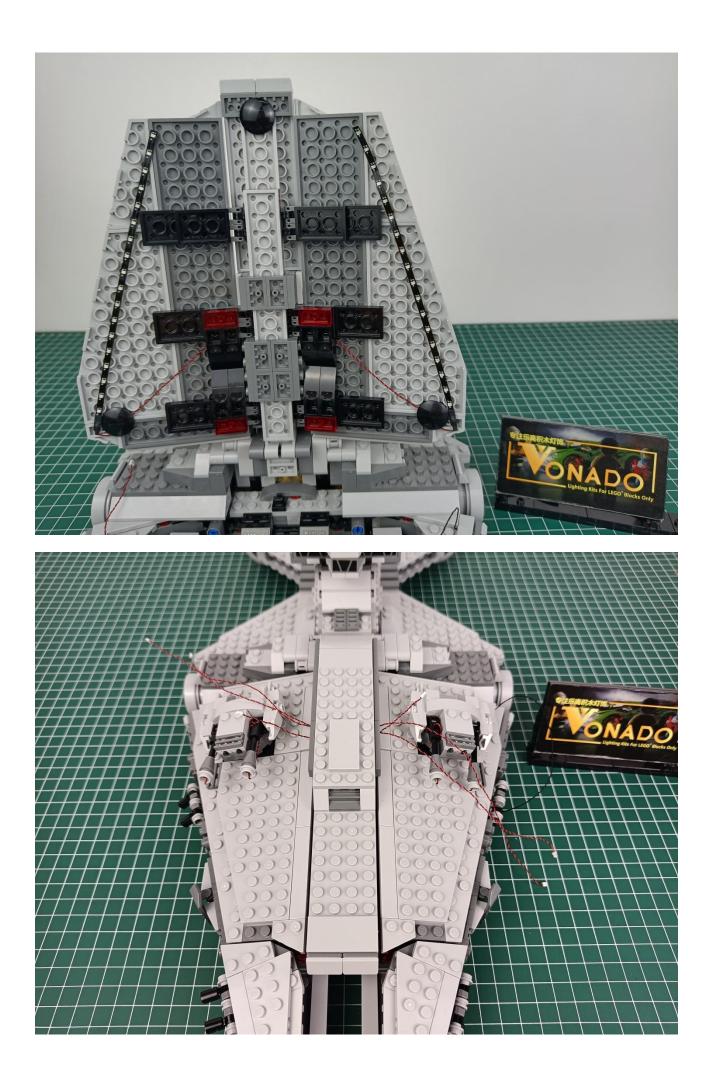

1 x Connecting Cables-30CM
- 3 x Connecting Cables-20CM
- 2 x 6-Port Expansion Boards
- 3 x 4-Port Expansion Boards
- 1 x Flicker-Effects Board
- 1 x 50CM USB Power Cable
- 1 x AA Battery Pack
- Parts Package



### First step:

Test every lamp pellet.



#### Second step:

Instructions for installing this kit.



































## Friendly tips

The small round pellets in the parts package are designed with openings. After manual processing, the cut-out gap is about 1mm wide and 2mm deep.

No opening:



Opening pieces:



Need to install the lamp thread through the gap on the building block.













































































































































































































































































































































## Friendly tips

The small round pellets in the parts package are designed with openings. After manual processing, the cut-out gap is about 1mm wide and 2mm deep.

No opening:



Opening pieces:



Need to install the lamp thread through the gap on the building block.











































The above are ideas and instructions provided by our designers. Please move on:

1: Do you have any suggestions about the material and quality of our products?

2: Do you have any suggestions on the installation instructions and the degree of difficulty of the installation?

3: If you have better installation method and ideas, please