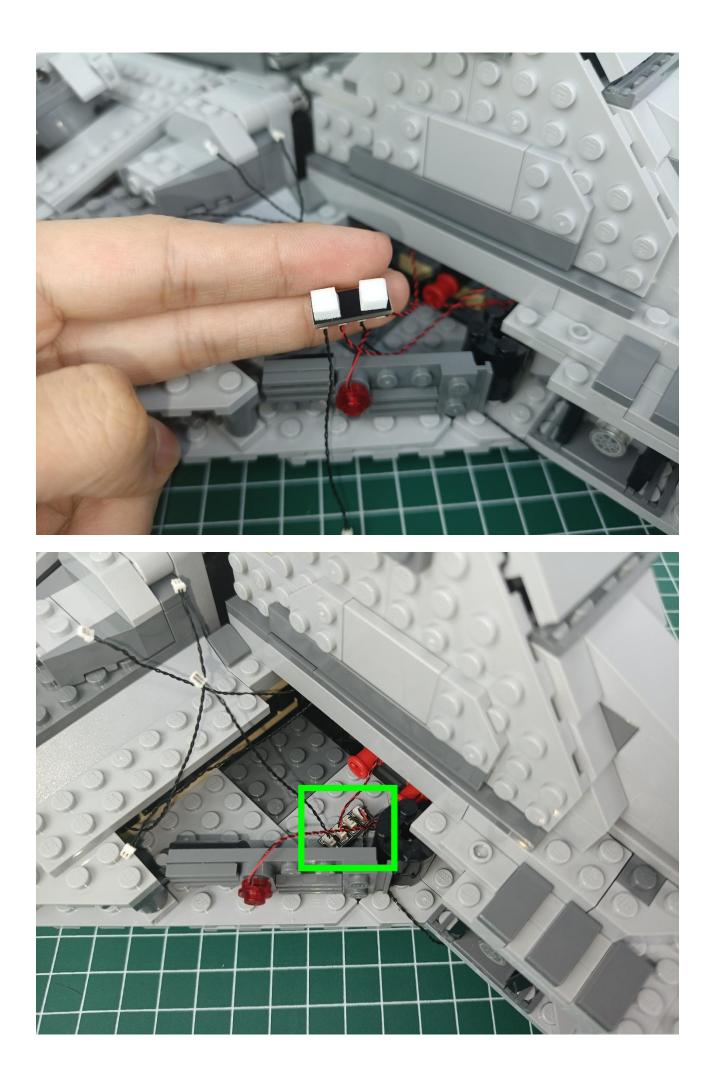

fter manual processing, the cut-out gap is about 1mm wide and 2mm deep.

No opening:



Opening pieces:



Need to install the lamp thread through the gap on the building block.













































































































































































































































































































































## Friendly tips

The small round pellets in the parts package are designed with openings. After manual processing, the cut-out gap is about 1mm wide and 2mm deep.

No opening:



Opening pieces:



Need to install the lamp thread through the gap on the building block.











































The above are ideas and instructions provided by our designers. Please move on:

1: Do you have any suggestions about the material and quality of our products?

2: Do you have any suggestions on the installation instructions and the degree of difficulty of the installation?

3: If you have better installation method and ideas, please contact us in time.