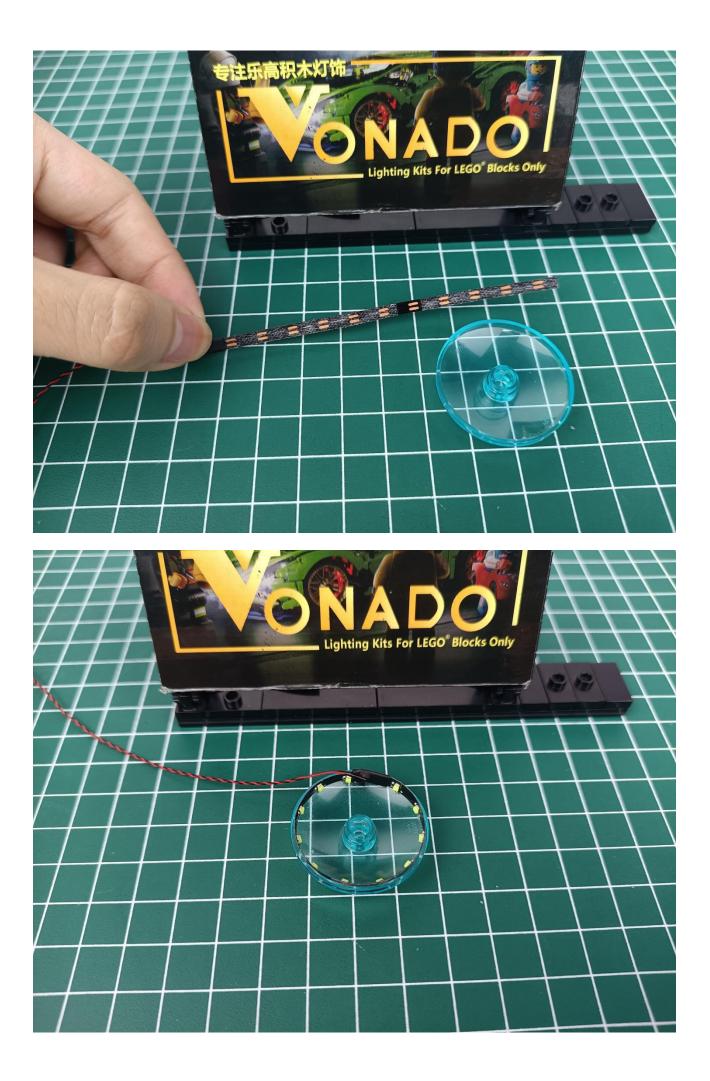

pansion Boards
- 3 x 4-Port Expansion Boards
- 1 x Flicker-Effects Board
- 1 x 50CM USB Power Cable
- 1 x AA Battery Pack
- Parts Package



### First step:

Test every lamp pellet.



#### Second step:

Instructions for installing this kit.



































## Friendly tips

The small round pellets in the parts package are designed with openings. After manual processing, the cut-out gap is about 1mm wide and 2mm deep.

No opening:



Opening pieces:



Need to install the lamp thread through the gap on the building block.













































































































































































































































































































































## Friendly tips

The small round pellets in the parts package are designed with openings. After manual processing, the cut-out gap is about 1mm wide and 2mm deep.

No opening:



Opening pieces:



Need to install the lamp thread through the gap on the building block.











































The above are ideas and instructions provided by our designers. Please move on:

1: Do you have any suggestions about the material and quality of our products?

2: Do you have any suggestions on the installation instructions and the degree of difficulty of the installation?

3: If you have better installation method and ideas, please contact us in time.