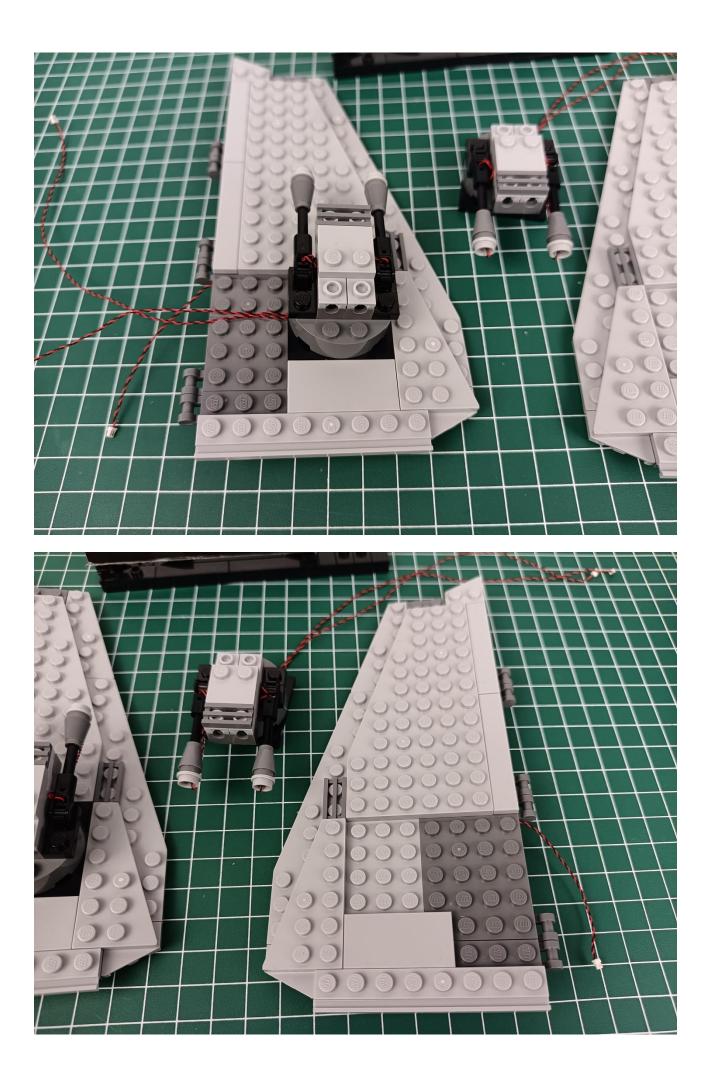

necting Cables-5CM
- 1 x Connecting Cables-30CM
- 3 x Connecting Cables-20CM
- 2 x 6-Port Expansion Boards
- 3 x 4-Port Expansion Boards
- 1 x Flicker-Effects Board
- 1 x 50CM USB Power Cable
- 1 x AA Battery Pack
- Parts Package



### First step:

Test every lamp pellet.



#### Second step:

Instructions for installing this kit.



































## Friendly tips

The small round pellets in the parts package are designed with openings. After manual processing, the cut-out gap is about 1mm wide and 2mm deep.

No opening:



Opening pieces:



Need to install the lamp thread through the gap on the building block.













































































































































































































































































































































## Friendly tips

The small round pellets in the parts package are designed with openings. After manual processing, the cut-out gap is about 1mm wide and 2mm deep.

No opening:



Opening pieces:



Need to install the lamp thread through the gap on the building block.











































The above are ideas and instructions provided by our designers. Please move on:

1: Do you have any suggestions about the material and quality of our products?

2: Do you have any suggestions on the installation instructions and the degree of difficulty of the installation?

3: If you have better installation meth