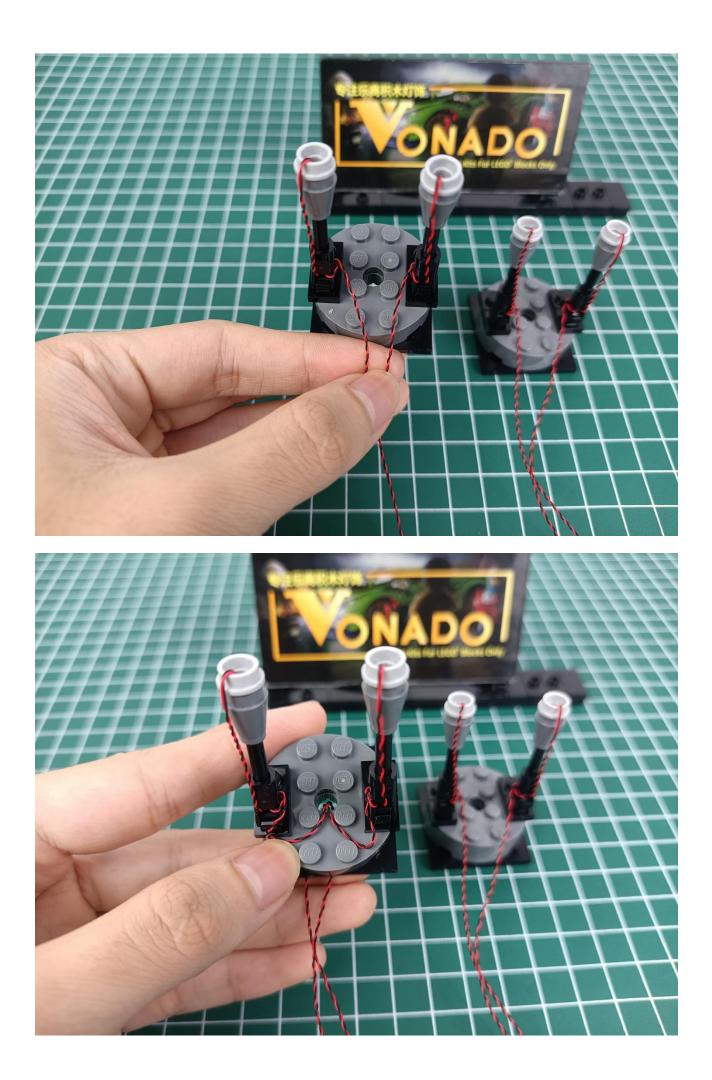

CM-Red
- 1 x Connecting Cables-5CM
- 1 x Connecting Cables-30CM
- 3 x Connecting Cables-20CM
- 2 x 6-Port Expansion Boards
- 3 x 4-Port Expansion Boards
- 1 x Flicker-Effects Board
- 1 x 50CM USB Power Cable
- 1 x AA Battery Pack
- Parts Package



### First step:

Test every lamp pellet.



#### Second step:

Instructions for installing this kit.



































## Friendly tips

The small round pellets in the parts package are designed with openings. After manual processing, the cut-out gap is about 1mm wide and 2mm deep.

No opening:



Opening pieces:



Need to install the lamp thread through the gap on the building block.













































































































































































































































































































































## Friendly tips

The small round pellets in the parts package are designed with openings. After manual processing, the cut-out gap is about 1mm wide and 2mm deep.

No opening:



Opening pieces:



Need to install the lamp thread through the gap on the building block.











































The above are ideas and instructions provided by our designers. Please move on:

1: Do you have any suggestions about the material and quality of our products?

2: Do you have any suggestions on the installation instructions and the degree of difficulty of the installation?

3: If you have better i