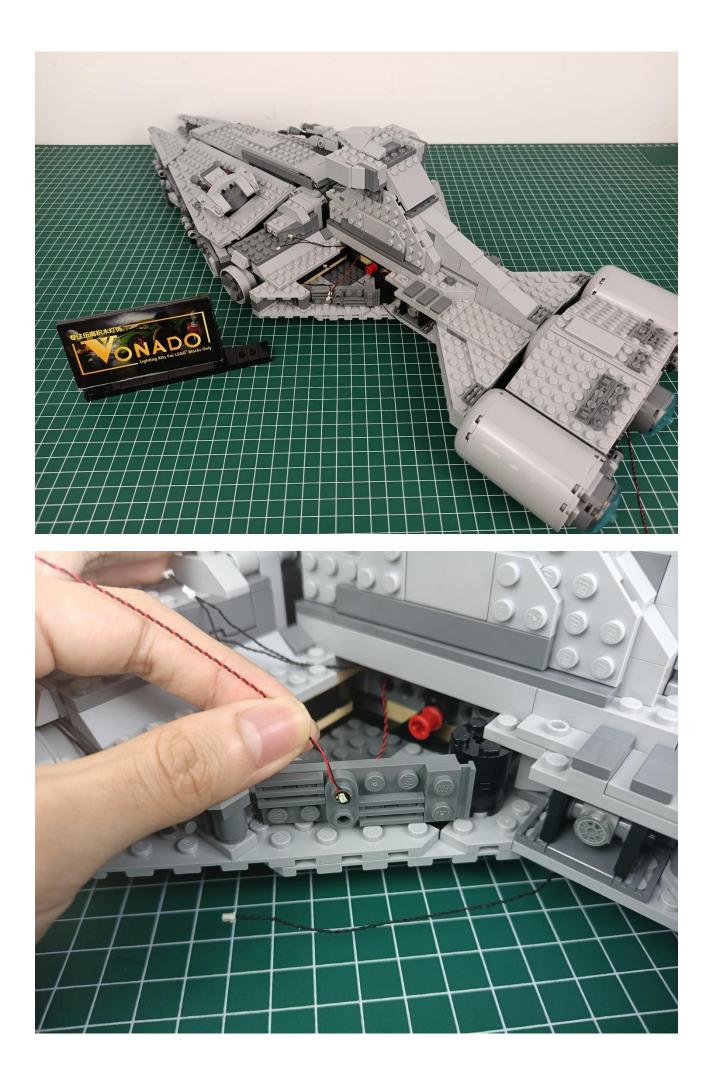

### First step:

Test every lamp pellet.

#### Second step:

Instructions for installing this kit.