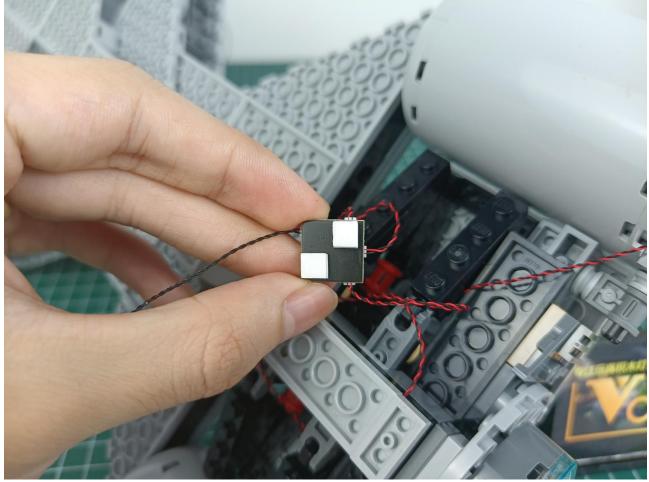

## Friendly tips

The small round pellets in the parts package are designed with openings. After manual processing, the cut-out gap is about 1mm wide and 2mm deep.

No opening:

Opening pieces:

Need to install the lamp thread through the gap on the building block.