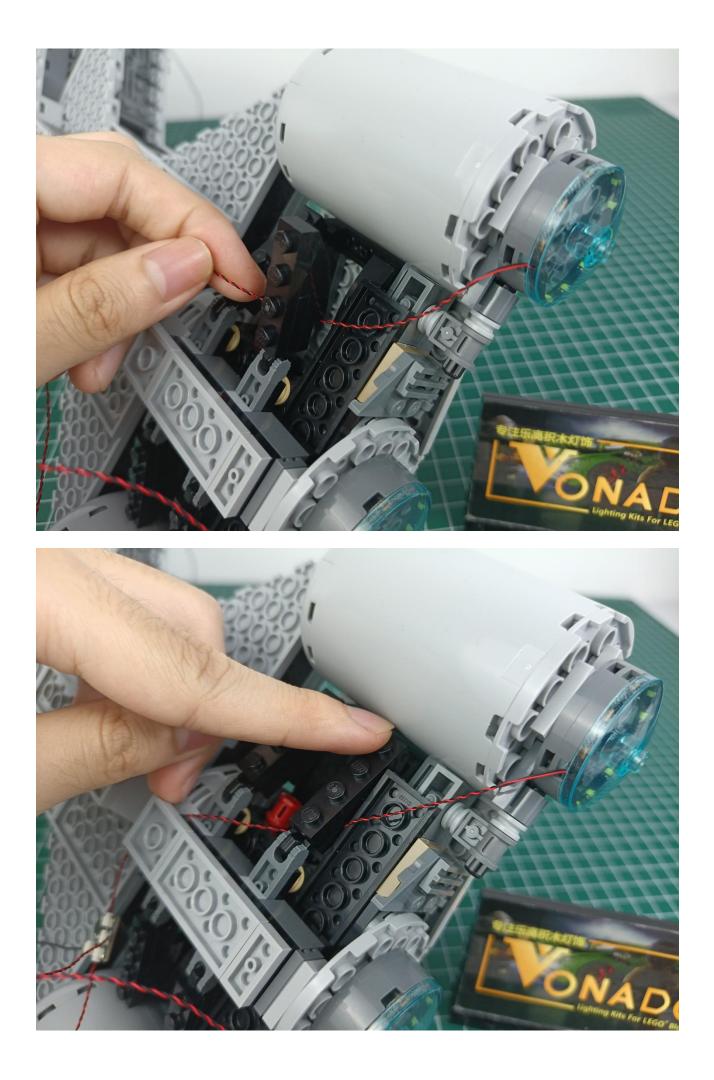

3 x 4-Port Expansion Boards
- 1 x Flicker-Effects Board
- 1 x 50CM USB Power Cable
- 1 x AA Battery Pack
- Parts Package



### First step:

Test every lamp pellet.



#### Second step:

Instructions for installing this kit.



































## Friendly tips

The small round pellets in the parts package are designed with openings. After manual processing, the cut-out gap is about 1mm wide and 2mm deep.

No opening:



Opening pieces:



Need to install the lamp thread through the gap on the building block.













































































































































































































































































































































## Friendly tips

The small round pellets in the parts package are designed with openings. After manual processing, the cut-out gap is about 1mm wide and 2mm deep.

No opening:



Opening pieces:



Need to install the lamp thread through the gap on the building block.











































The above are ideas and instructions provided by our designers. Please move on:

1: Do you have any suggestions about the material and quality of our products?

2: Do you have any suggestions on the installation instructions and the degree of difficulty of the installation?

3: If you have better installation method and ideas, please contact us in time.