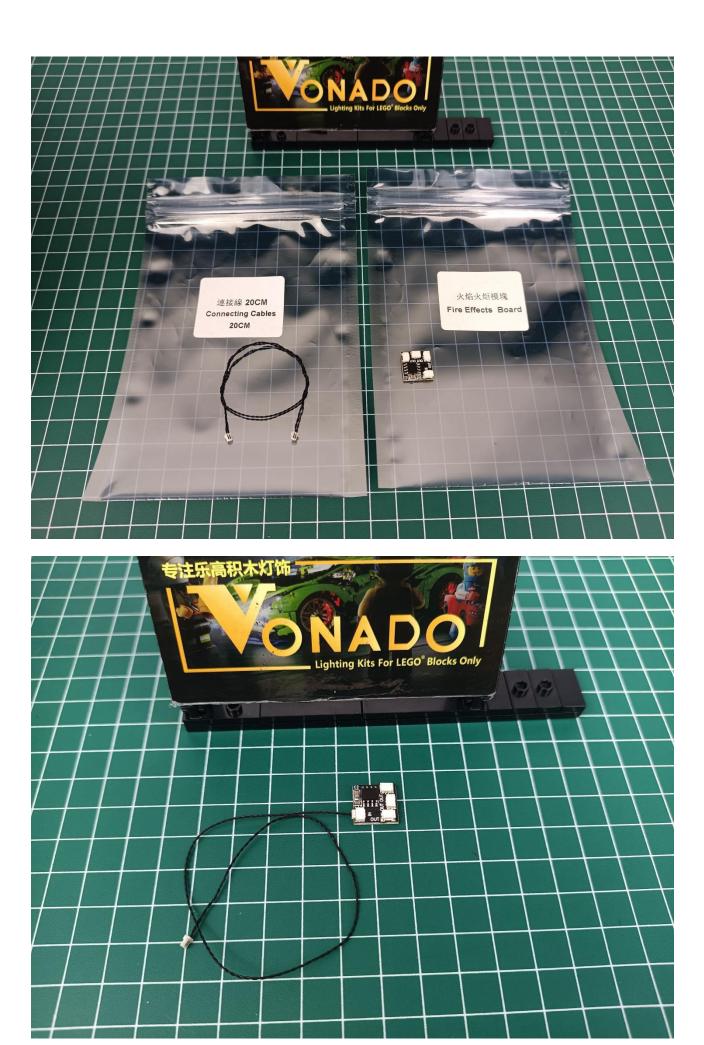

#### Package contents:

- 4 x Bit Lights-15CM-Red
- 4 x Flashing Bit Lights-30CM-Green
- 2 x Light Strips-Red -28
- 3 x Light Strips-Cyan -14
- 1 x Headlights-15CM-Red
- 1 x Connecting Cables-5CM
- 1 x Connecting Cables-30CM
- 3 x Connecting Cables-20CM
- 2 x 6-Port Expansion Boards
- 3 x 4-Port Expansion Boards
- 1 x Flicker-Effects Board
- 1 x 50CM USB Power Cable
- 1 x AA Battery Pack
- Parts Package