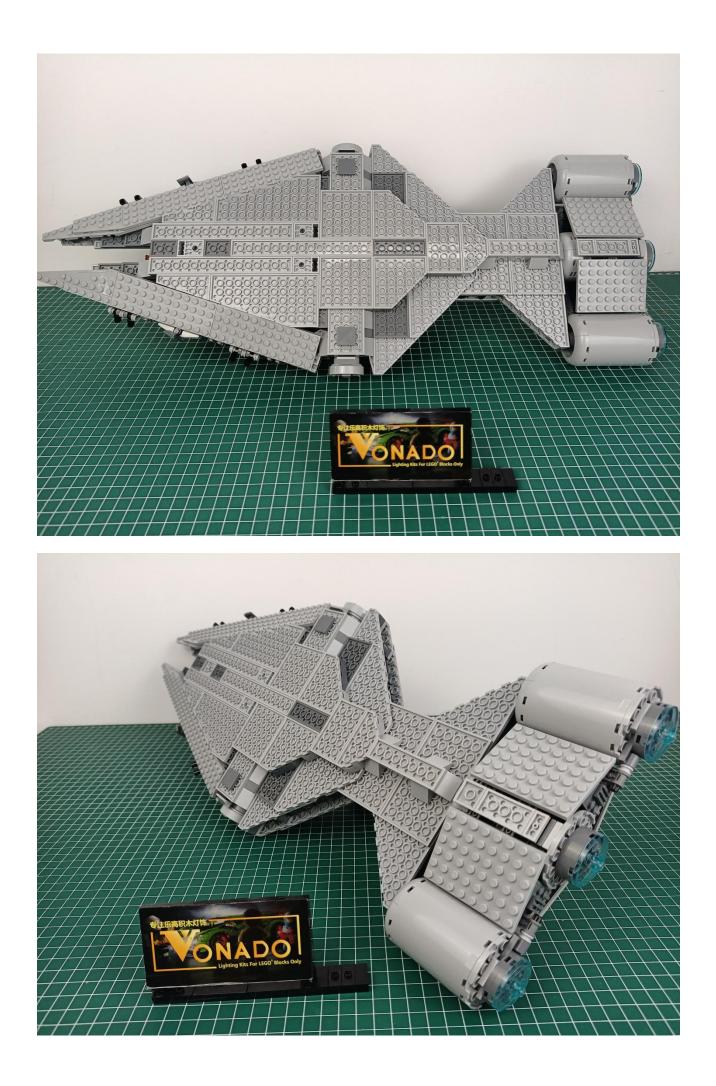

CM
- 2 x 6-Port Expansion Boards
- 3 x 4-Port Expansion Boards
- 1 x Flicker-Effects Board
- 1 x 50CM USB Power Cable
- 1 x AA Battery Pack
- Parts Package



### First step:

Test every lamp pellet.



#### Second step:

Instructions for installing this kit.



































## Friendly tips

The small round pellets in the parts package are designed with openings. After manual processing, the cut-out gap is about 1mm wide and 2mm deep.

No opening:



Opening pieces:



Need to install the lamp thread through the gap on the building block.













































































































































































































































































































































## Friendly tips

The small round pellets in the parts package are designed with openings. After manual processing, the cut-out gap is about 1mm wide and 2mm deep.

No opening:



Opening pieces:



Need to install the lamp thread through the gap on the building block.











































The above are ideas and instructions provided by our designers. Please move on:

1: Do you have any suggestions about the material and quality of our products?

2: Do you have any suggestions on the installation instructions and the degree of difficulty of the installation?

3: If you have better installation method and ideas, please contact us in time.