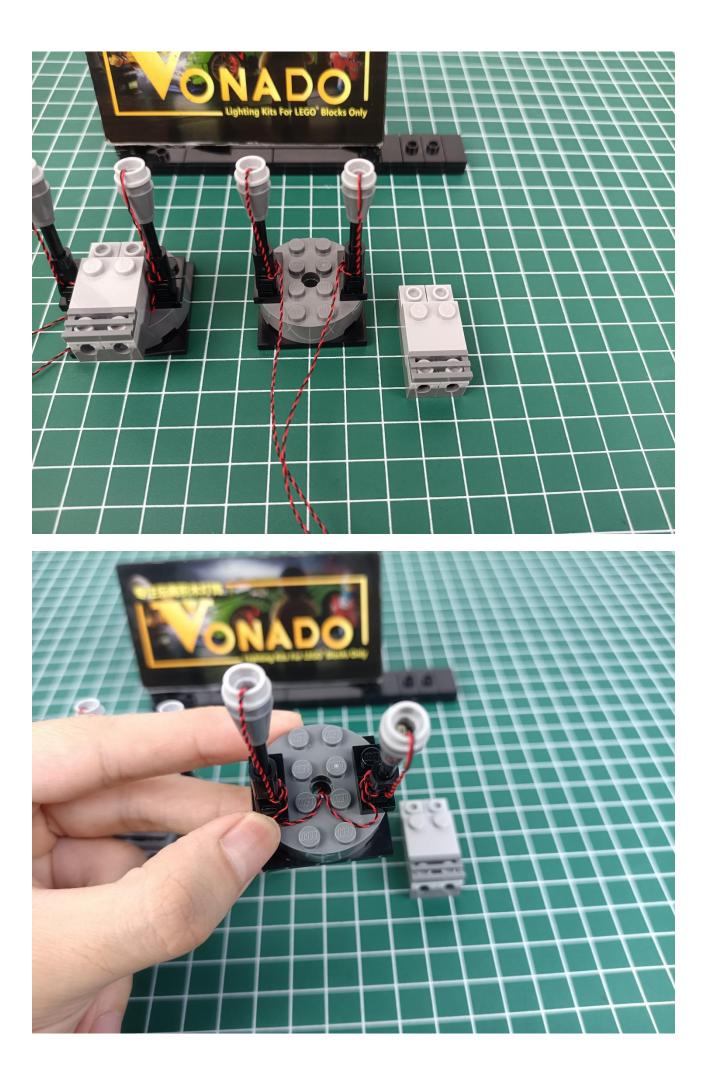

ed
- 1 x Connecting Cables-5CM
- 1 x Connecting Cables-30CM
- 3 x Connecting Cables-20CM
- 2 x 6-Port Expansion Boards
- 3 x 4-Port Expansion Boards
- 1 x Flicker-Effects Board
- 1 x 50CM USB Power Cable
- 1 x AA Battery Pack
- Parts Package



### First step:

Test every lamp pellet.



#### Second step:

Instructions for installing this kit.



































## Friendly tips

The small round pellets in the parts package are designed with openings. After manual processing, the cut-out gap is about 1mm wide and 2mm deep.

No opening:



Opening pieces:



Need to install the lamp thread through the gap on the building block.













































































































































































































































































































































## Friendly tips

The small round pellets in the parts package are designed with openings. After manual processing, the cut-out gap is about 1mm wide and 2mm deep.

No opening:



Opening pieces:



Need to install the lamp thread through the gap on the building block.











































The above are ideas and instructions provided by our designers. Please move on:

1: Do you have any suggestions about the material and quality of our products?

2: Do you have any suggestions on the installation instructions and the degree of difficulty of the installation?

3: If you have better insta