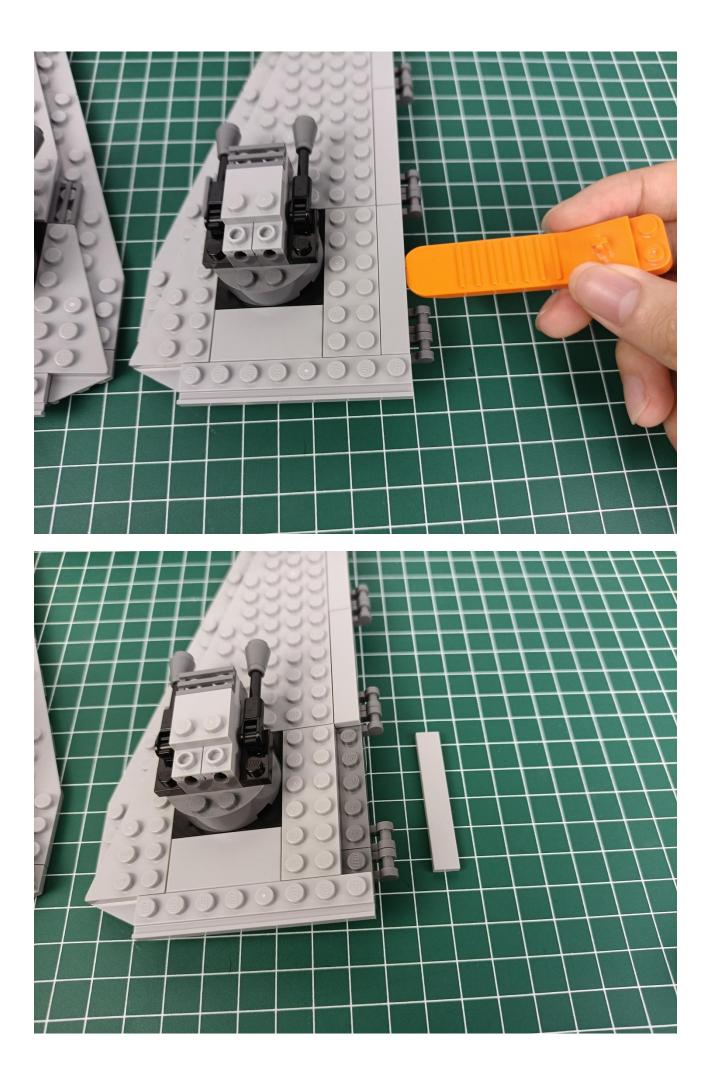

2 x Light Strips-Red -28
- 3 x Light Strips-Cyan -14
- 1 x Headlights-15CM-Red
- 1 x Connecting Cables-5CM
- 1 x Connecting Cables-30CM
- 3 x Connecting Cables-20CM
- 2 x 6-Port Expansion Boards
- 3 x 4-Port Expansion Boards
- 1 x Flicker-Effects Board
- 1 x 50CM USB Power Cable
- 1 x AA Battery Pack
- Parts Package



### First step:

Test every lamp pellet.



#### Second step:

Instructions for installing this kit.



































## Friendly tips

The small round pellets in the parts package are designed with openings. After manual processing, the cut-out gap is about 1mm wide and 2mm deep.

No opening:



Opening pieces:



Need to install the lamp thread through the gap on the building block.













































































































































































































































































































































## Friendly tips

The small round pellets in the parts package are designed with openings. After manual processing, the cut-out gap is about 1mm wide and 2mm deep.

No opening:



Opening pieces:



Need to install the lamp thread through the gap on the building block.











































The above are ideas and instructions provided by our designers. Please move on:

1: Do you have any suggestions about the material and quality of our products?

2: Do you have any suggestions on the installation instructions an