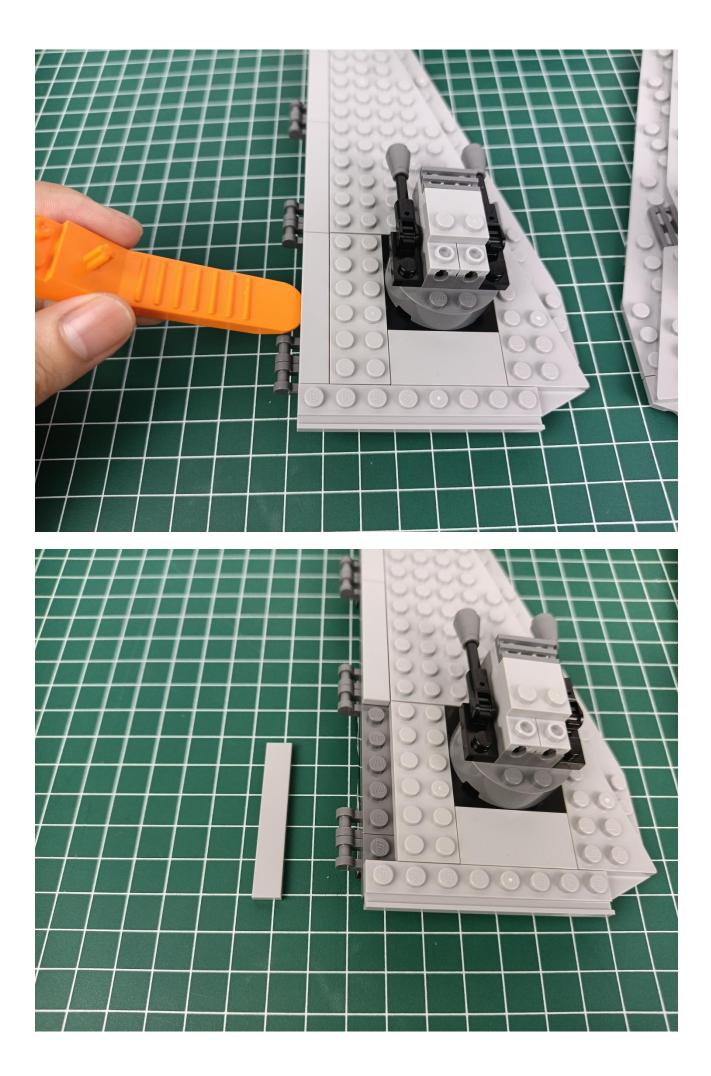

- 2 x Light Strips-Red -28
- 3 x Light Strips-Cyan -14
- 1 x Headlights-15CM-Red
- 1 x Connecting Cables-5CM
- 1 x Connecting Cables-30CM
- 3 x Connecting Cables-20CM
- 2 x 6-Port Expansion Boards
- 3 x 4-Port Expansion Boards
- 1 x Flicker-Effects Board
- 1 x 50CM USB Power Cable
- 1 x AA Battery Pack
- Parts Package



### First step:

Test every lamp pellet.



#### Second step:

Instructions for installing this kit.



































## Friendly tips

The small round pellets in the parts package are designed with openings. After manual processing, the cut-out gap is about 1mm wide and 2mm deep.

No opening:



Opening pieces:



Need to install the lamp thread through the gap on the building block.













































































































































































































































































































































## Friendly tips

The small round pellets in the parts package are designed with openings. After manual processing, the cut-out gap is about 1mm wide and 2mm deep.

No opening:



Opening pieces:



Need to install the lamp thread through the gap on the building block.











































The above are ideas and instructions provided by our designers. Please move on:

1: Do you have any suggestions about the material and quality of our products?

2: Do you have any suggestions on the installation instructions