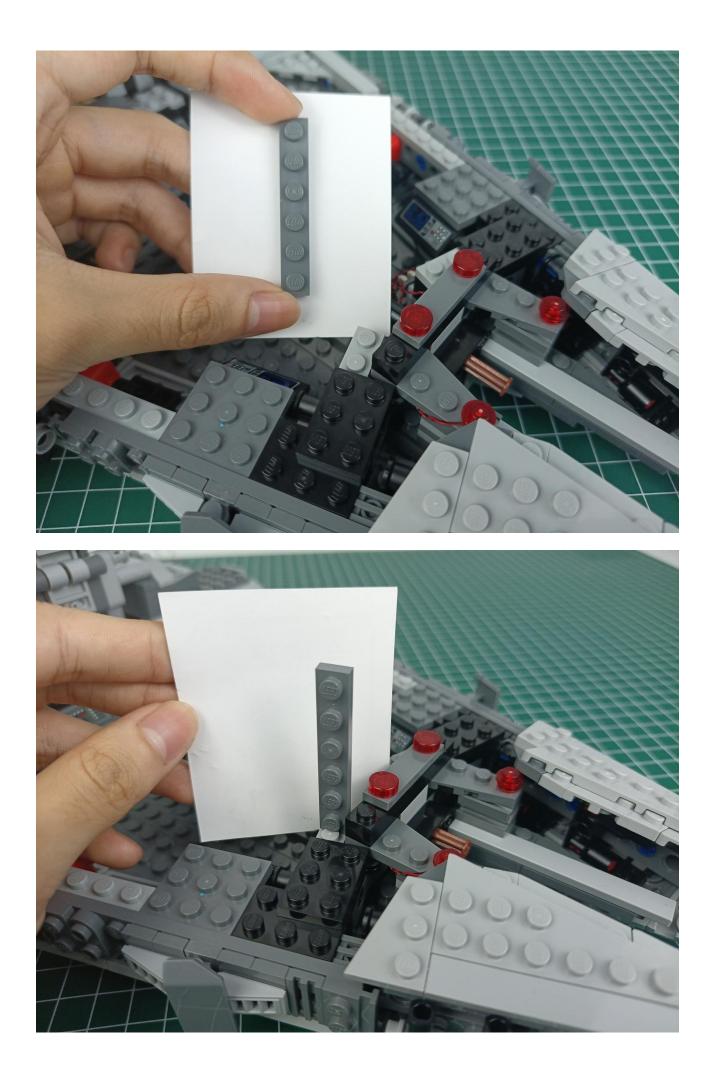

## Friendly tips

The small round pellets in the parts package are designed with openings. After manual processing, the cut-out gap is about 1mm wide and 2mm deep.

No opening:

Opening pieces:

Need to install the lamp thread through the gap on the building block.