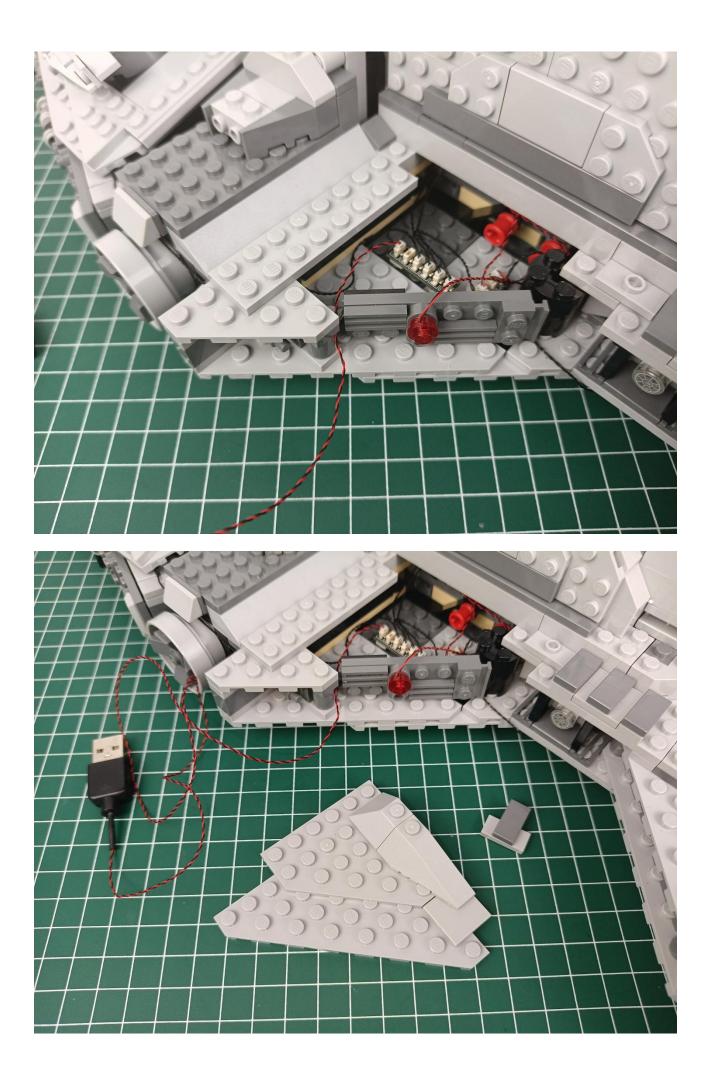

processing, the cut-out gap is about 1mm wide and 2mm deep.

No opening:



Opening pieces:



Need to install the lamp thread through the gap on the building block.













































































































































































































































































































































## Friendly tips

The small round pellets in the parts package are designed with openings. After manual processing, the cut-out gap is about 1mm wide and 2mm deep.

No opening:



Opening pieces:



Need to install the lamp thread through the gap on the building block.











































The above are ideas and instructions provided by our designers. Please move on:

1: Do you have any suggestions about the material and quality of our products?

2: Do you have any suggestions on the installation instructions and the degree of difficulty of the installation?

3: If you have better installation method and ideas, please contact us in time.