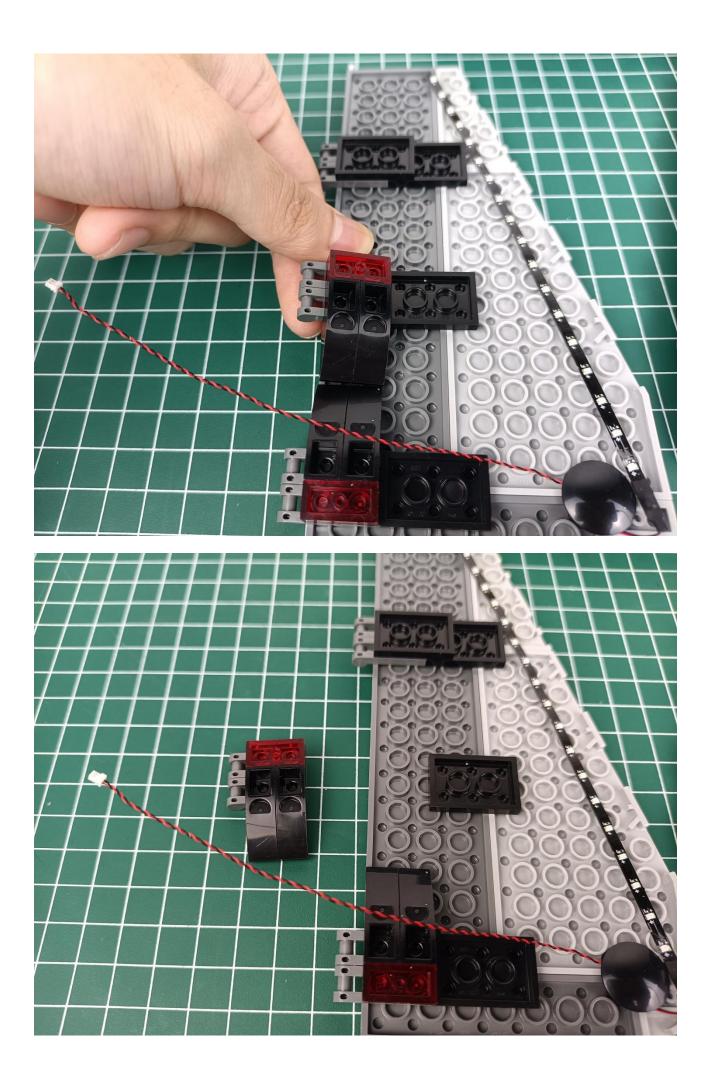

Strips-Cyan -14
- 1 x Headlights-15CM-Red
- 1 x Connecting Cables-5CM
- 1 x Connecting Cables-30CM
- 3 x Connecting Cables-20CM
- 2 x 6-Port Expansion Boards
- 3 x 4-Port Expansion Boards
- 1 x Flicker-Effects Board
- 1 x 50CM USB Power Cable
- 1 x AA Battery Pack
- Parts Package



### First step:

Test every lamp pellet.



#### Second step:

Instructions for installing this kit.



































## Friendly tips

The small round pellets in the parts package are designed with openings. After manual processing, the cut-out gap is about 1mm wide and 2mm deep.

No opening:



Opening pieces:



Need to install the lamp thread through the gap on the building block.













































































































































































































































































































































## Friendly tips

The small round pellets in the parts package are designed with openings. After manual processing, the cut-out gap is about 1mm wide and 2mm deep.

No opening:



Opening pieces:



Need to install the lamp thread through the gap on the building block.











































The above are ideas and instructions provided by our designers. Please move on:

1: Do you have any suggestions about the material and quality of our products?

2: Do you have any suggestions on the installation instructions and the degree of difficulty of the in