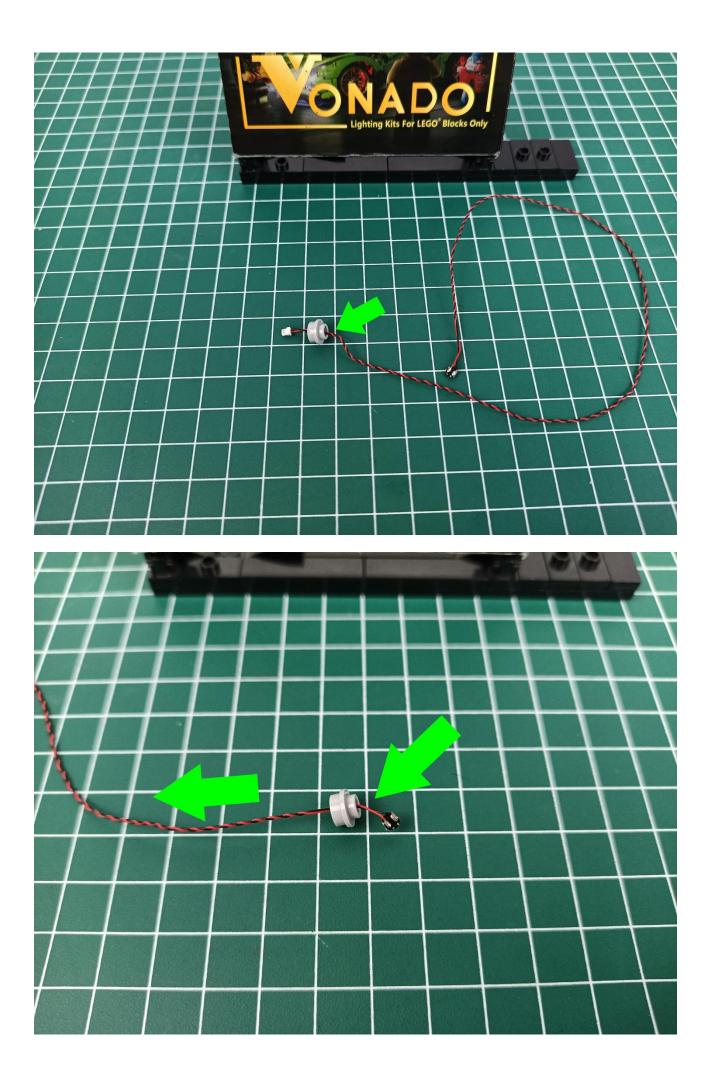

## Friendly tips

The small round pellets in the parts package are designed with openings. After manual processing, the cut-out gap is about 1mm wide and 2mm deep.

No opening:

Opening pieces:

Need to install the lamp thread through the gap on the building block.