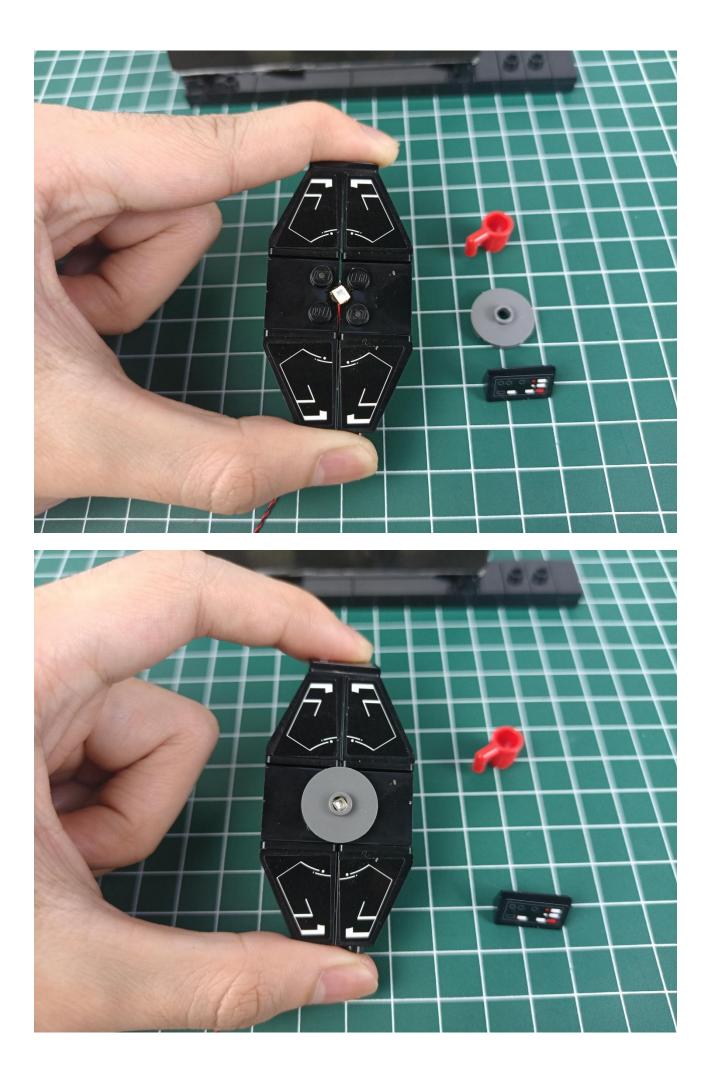

n or your own ideas on the parts such as the color of the lights, the length of the cables, the installation position of the product, and the final effects of each module, you can make your own arrangement, and we will cooperate with you to replace or repurchase. LETS MOVE!

#### Package contents:

- 4 x Bit Lights-15CM-Red
- 4 x Flashing Bit Lights-30CM-Green
- 2 x Light Strips-Red -28
- 3 x Light Strips-Cyan -14
- 1 x Headlights-15CM-Red
- 1 x Connecting Cables-5CM
- 1 x Connecting Cables-30CM
- 3 x Connecting Cables-20CM
- 2 x 6-Port Expansion Boards
- 3 x 4-Port Expansion Boards
- 1 x Flicker-Effects Board
- 1 x 50CM USB Power Cable
- 1 x AA Battery Pack
- Parts Package



### First step:

Test every lamp pellet.



#### Second step:

Instructions for installing this kit.



































## Friendly tips

The small round pellets in the parts package are designed with openings. After manual processing, the cut-out gap is about 1mm wide and 2mm deep.

No opening:



Opening pieces:



Need to install the lamp thread through the gap on the building block.













































































































































































































































































































































## Friendly tips

The small round pellets in the parts package are designed with openings. After manual processing, the cut-out gap is about 1mm wide and 2mm deep.

No opening