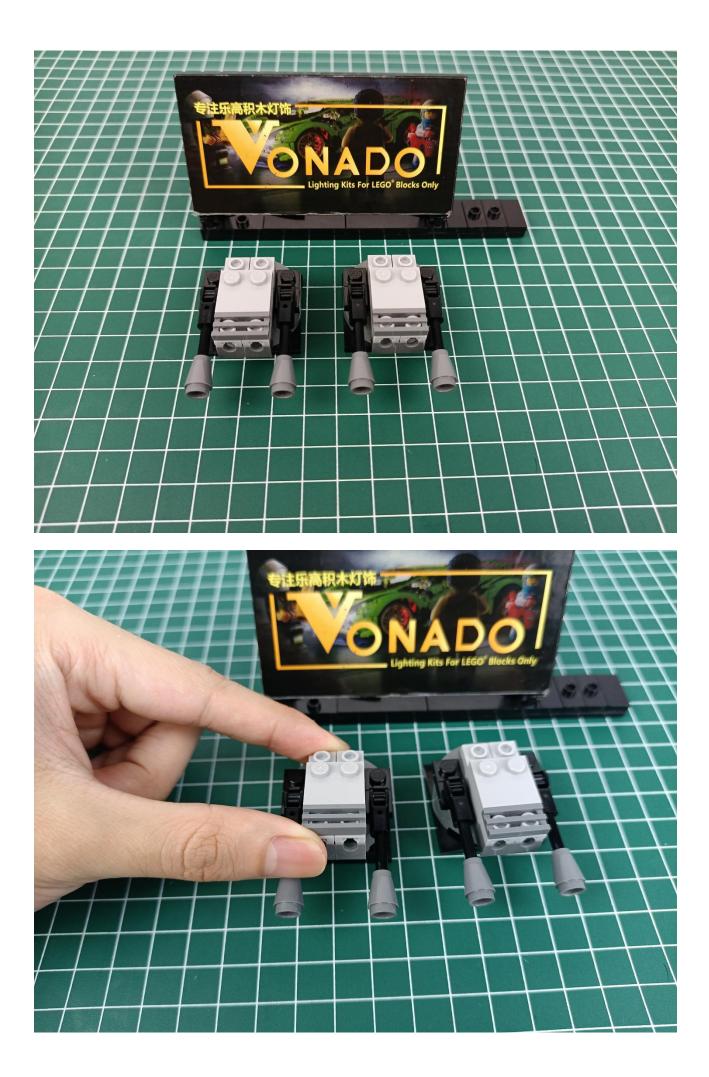

-14
- 1 x Headlights-15CM-Red
- 1 x Connecting Cables-5CM
- 1 x Connecting Cables-30CM
- 3 x Connecting Cables-20CM
- 2 x 6-Port Expansion Boards
- 3 x 4-Port Expansion Boards
- 1 x Flicker-Effects Board
- 1 x 50CM USB Power Cable
- 1 x AA Battery Pack
- Parts Package



### First step:

Test every lamp pellet.



#### Second step:

Instructions for installing this kit.



































## Friendly tips

The small round pellets in the parts package are designed with openings. After manual processing, the cut-out gap is about 1mm wide and 2mm deep.

No opening:



Opening pieces:



Need to install the lamp thread through the gap on the building block.













































































































































































































































































































































## Friendly tips

The small round pellets in the parts package are designed with openings. After manual processing, the cut-out gap is about 1mm wide and 2mm deep.

No opening:



Opening pieces:



Need to install the lamp thread through the gap on the building block.











































The above are ideas and instructions provided by our designers. Please move on:

1: Do you have any suggestions about the material and quality of our products?

2: Do you have any suggestions on the installation instructions and the degree of difficulty of the installation?