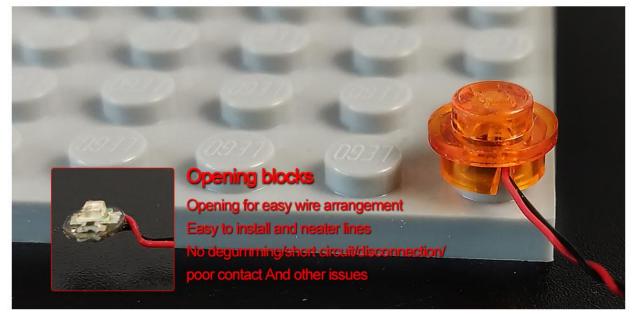

## Friendly tips

The small round pellets in the parts package are designed with openings. After manual processing, the cut-out gap is about 1mm wide and 2mm deep.

No opening:

Opening pieces:

Need to install the lamp thread through the gap on the building block.