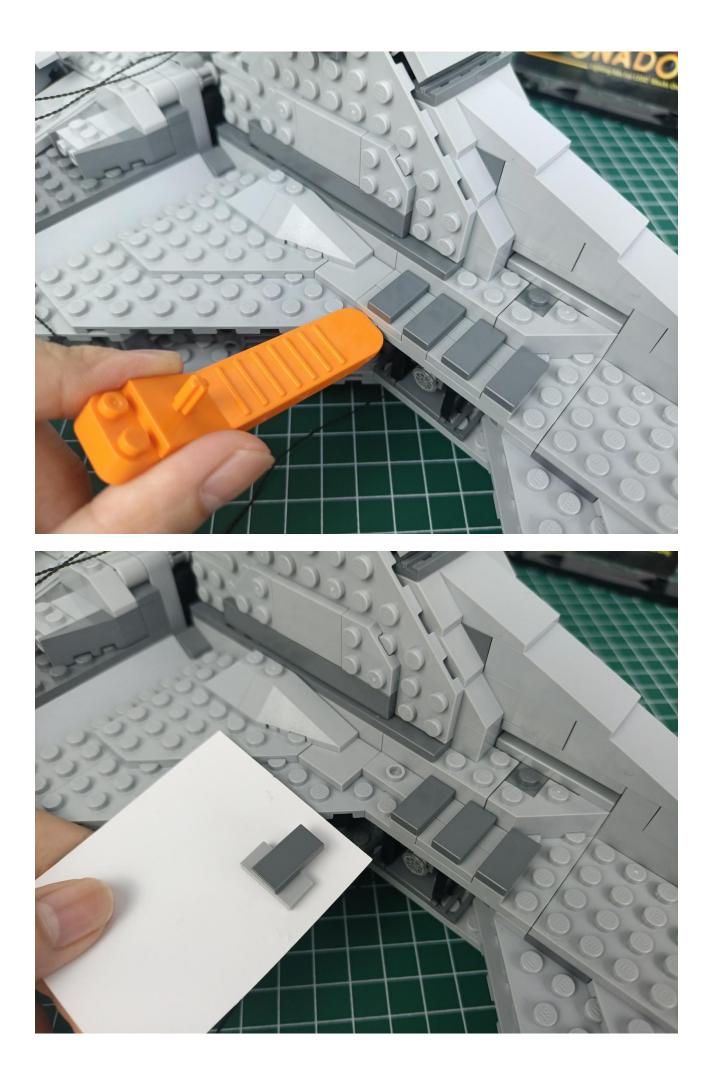

#### Second step:

Instructions for installing this kit.

## Friendly tips

The small round pellets in the parts package are designed with openings. After manual processing, the cut-out gap is about 1mm wide and 2mm deep.

No opening:

Opening pieces:

Need to install the lamp thread through the gap on the building block.