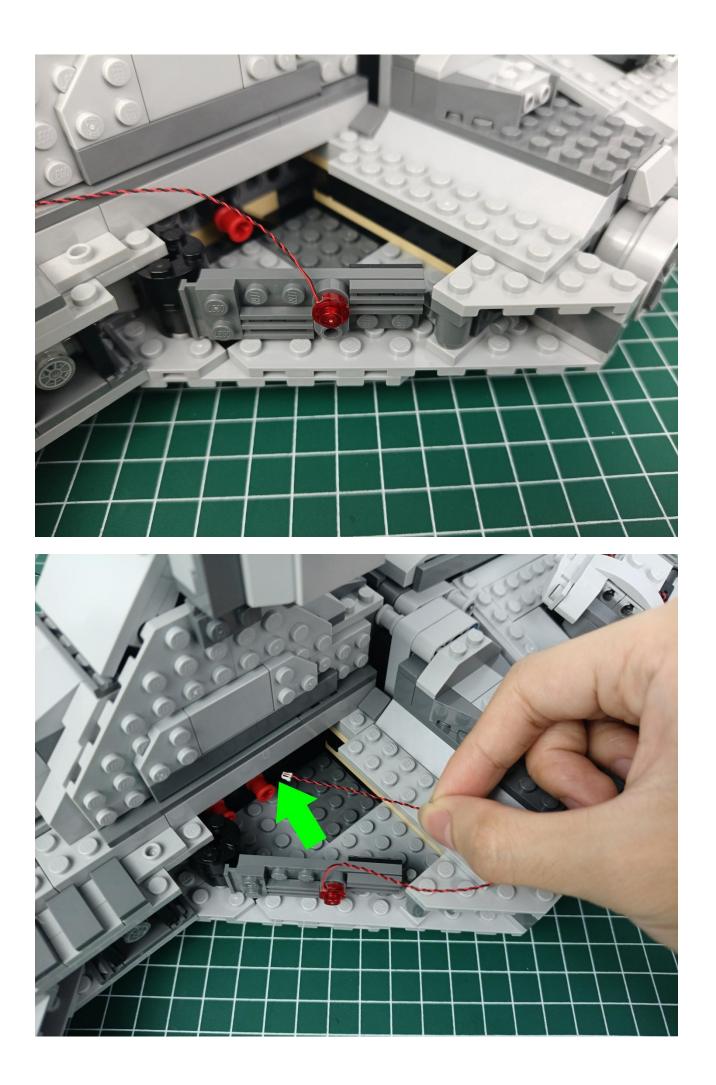

#### Second step:

Instructions for installing this kit.

## Friendly tips

The small round pellets in the parts package are designed with openings. After manual processing, the cut-out gap is about 1mm wide and 2mm deep.

No opening:

Opening pieces:

Need to install the lamp thread through the gap on the building block.