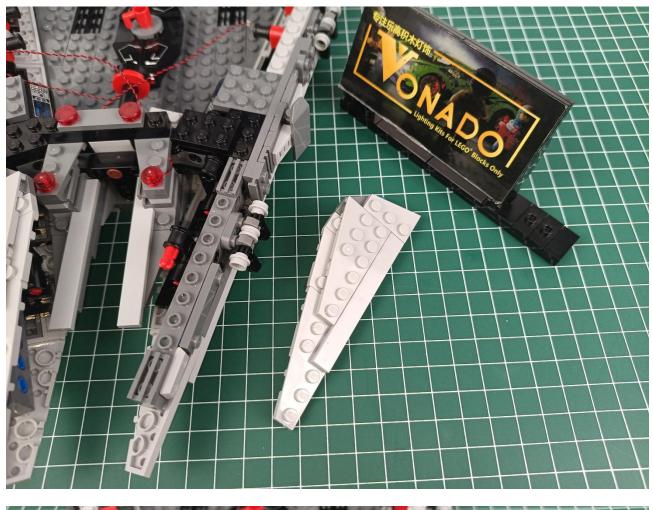

it Lights-15CM-Red
- 4 x Flashing Bit Lights-30CM-Green
- 2 x Light Strips-Red -28
- 3 x Light Strips-Cyan -14
- 1 x Headlights-15CM-Red
- 1 x Connecting Cables-5CM
- 1 x Connecting Cables-30CM
- 3 x Connecting Cables-20CM
- 2 x 6-Port Expansion Boards
- 3 x 4-Port Expansion Boards
- 1 x Flicker-Effects Board
- 1 x 50CM USB Power Cable
- 1 x AA Battery Pack
- Parts Package



### First step:

Test every lamp pellet.



#### Second step:

Instructions for installing this kit.



































## Friendly tips

The small round pellets in the parts package are designed with openings. After manual processing, the cut-out gap is about 1mm wide and 2mm deep.

No opening:



Opening pieces:



Need to install the lamp thread through the gap on the building block.













































































































































































































































































































































## Friendly tips

The small round pellets in the parts package are designed with openings. After manual processing, the cut-out gap is about 1mm wide and 2mm deep.

No opening:



Opening pieces:



Need to install the lamp thread through the gap on the building block.











































The above are ideas and instructions provided by our designers. Please move on:

1: Do you have any suggestions about the material and quality of our products?

2: Do yo