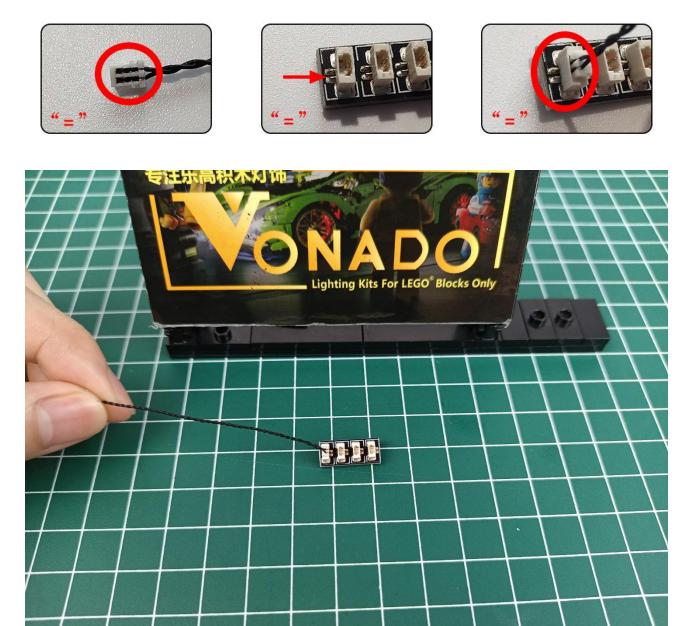

ed
- 4 x Flashing Bit Lights-30CM-Green
- 2 x Light Strips-Red -28
- 3 x Light Strips-Cyan -14
- 1 x Headlights-15CM-Red
- 1 x Connecting Cables-5CM
- 1 x Connecting Cables-30CM
- 3 x Connecting Cables-20CM
- 2 x 6-Port Expansion Boards
- 3 x 4-Port Expansion Boards
- 1 x Flicker-Effects Board
- 1 x 50CM USB Power Cable
- 1 x AA Battery Pack
- Parts Package



### First step:

Test every lamp pellet.



#### Second step:

Instructions for installing this kit.



































## Friendly tips

The small round pellets in the parts package are designed with openings. After manual processing, the cut-out gap is about 1mm wide and 2mm deep.

No opening:



Opening pieces:



Need to install the lamp thread through the gap on the building block.













































































































































































































































































































































## Friendly tips

The small round pellets in the parts package are designed with openings. After manual processing, the cut-out gap is about 1mm wide and 2mm deep.

No opening:



Opening pieces:



Need to install the lamp thread through the gap on the building block.











































The above are ideas and instructions provided by our designers. Please move on:

1: Do you have any suggestions about the material and quality of our products?

2: Do you have any sugge