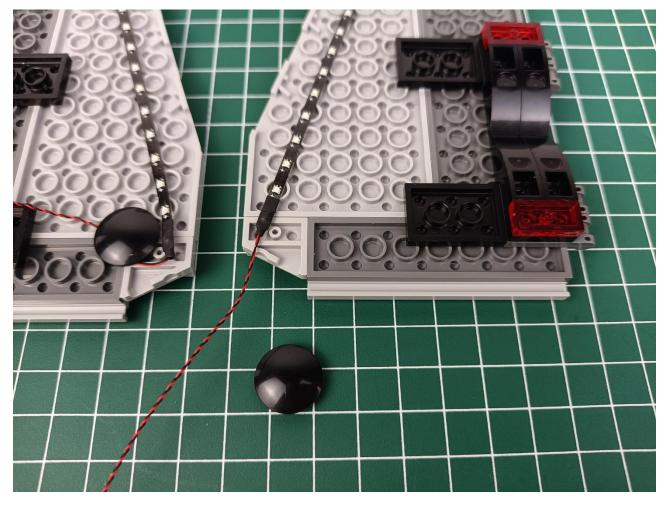

## Friendly tips

The small round pellets in the parts package are designed with openings. After manual processing, the cut-out gap is about 1mm wide and 2mm deep.

No opening:

Opening pieces:

Need to install the lamp thread through the gap on the building block.