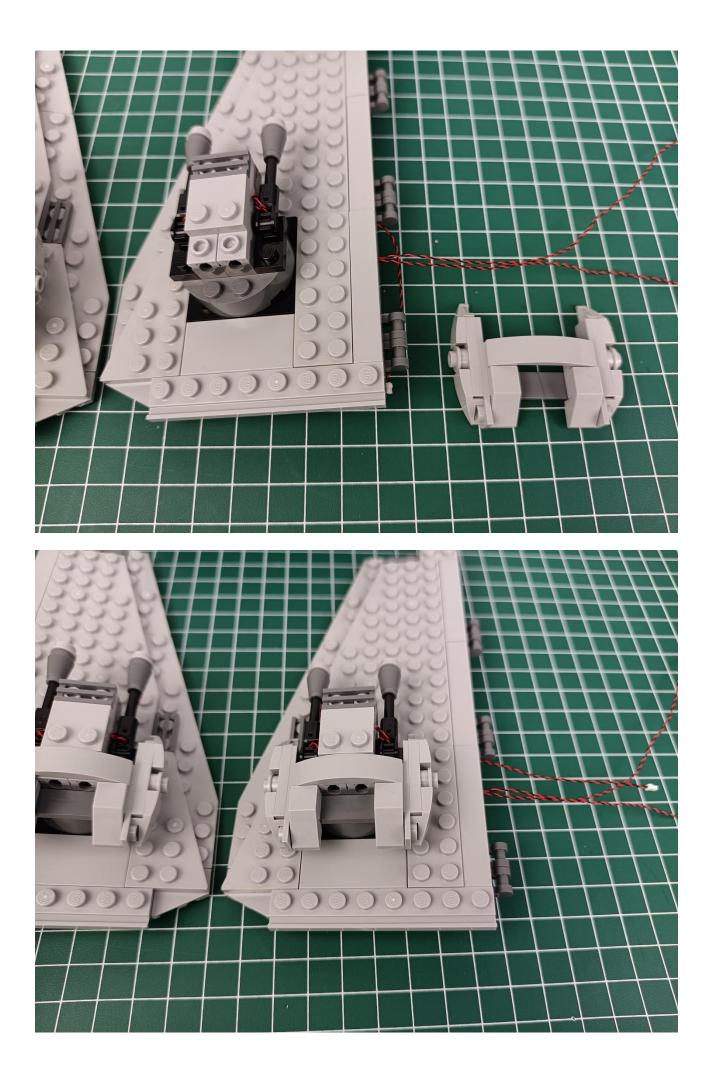

Cables-5CM
- 1 x Connecting Cables-30CM
- 3 x Connecting Cables-20CM
- 2 x 6-Port Expansion Boards
- 3 x 4-Port Expansion Boards
- 1 x Flicker-Effects Board
- 1 x 50CM USB Power Cable
- 1 x AA Battery Pack
- Parts Package



### First step:

Test every lamp pellet.



#### Second step:

Instructions for installing this kit.



































## Friendly tips

The small round pellets in the parts package are designed with openings. After manual processing, the cut-out gap is about 1mm wide and 2mm deep.

No opening:



Opening pieces:



Need to install the lamp thread through the gap on the building block.













































































































































































































































































































































## Friendly tips

The small round pellets in the parts package are designed with openings. After manual processing, the cut-out gap is about 1mm wide and 2mm deep.

No opening:



Opening pieces:



Need to install the lamp thread through the gap on the building block.











































The above are ideas and instructions provided by our designers. Please move on:

1: Do you have any suggestions about the material and quality of our products?

2: Do you have any suggestions on the installation instructions and the degree of difficulty of the installation?

3: If you have better installation method and i