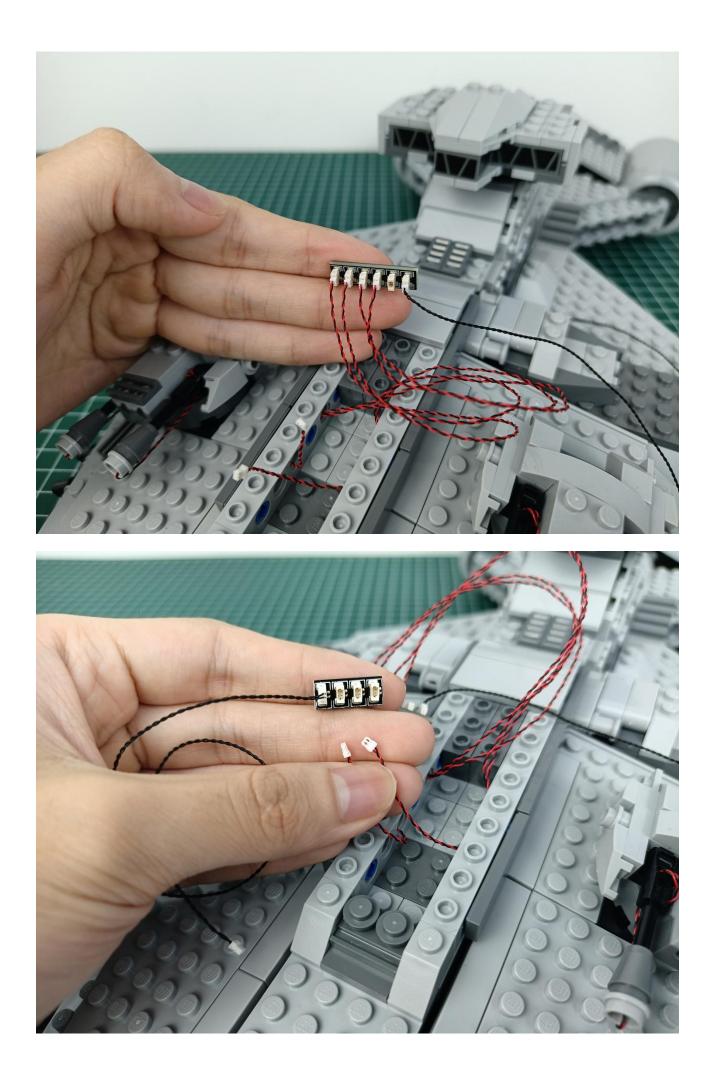

M
- 3 x Connecting Cables-20CM
- 2 x 6-Port Expansion Boards
- 3 x 4-Port Expansion Boards
- 1 x Flicker-Effects Board
- 1 x 50CM USB Power Cable
- 1 x AA Battery Pack
- Parts Package



### First step:

Test every lamp pellet.



#### Second step:

Instructions for installing this kit.



































## Friendly tips

The small round pellets in the parts package are designed with openings. After manual processing, the cut-out gap is about 1mm wide and 2mm deep.

No opening:



Opening pieces:



Need to install the lamp thread through the gap on the building block.













































































































































































































































































































































## Friendly tips

The small round pellets in the parts package are designed with openings. After manual processing, the cut-out gap is about 1mm wide and 2mm deep.

No opening:



Opening pieces:



Need to install the lamp thread through the gap on the building block.











































The above are ideas and instructions provided by our designers. Please move on:

1: Do you have any suggestions about the material and quality of our products?

2: Do you have any suggestions on the installation instructions and the degree of difficulty of the installation?

3: If you have better installation method and ideas, please contact us in time.