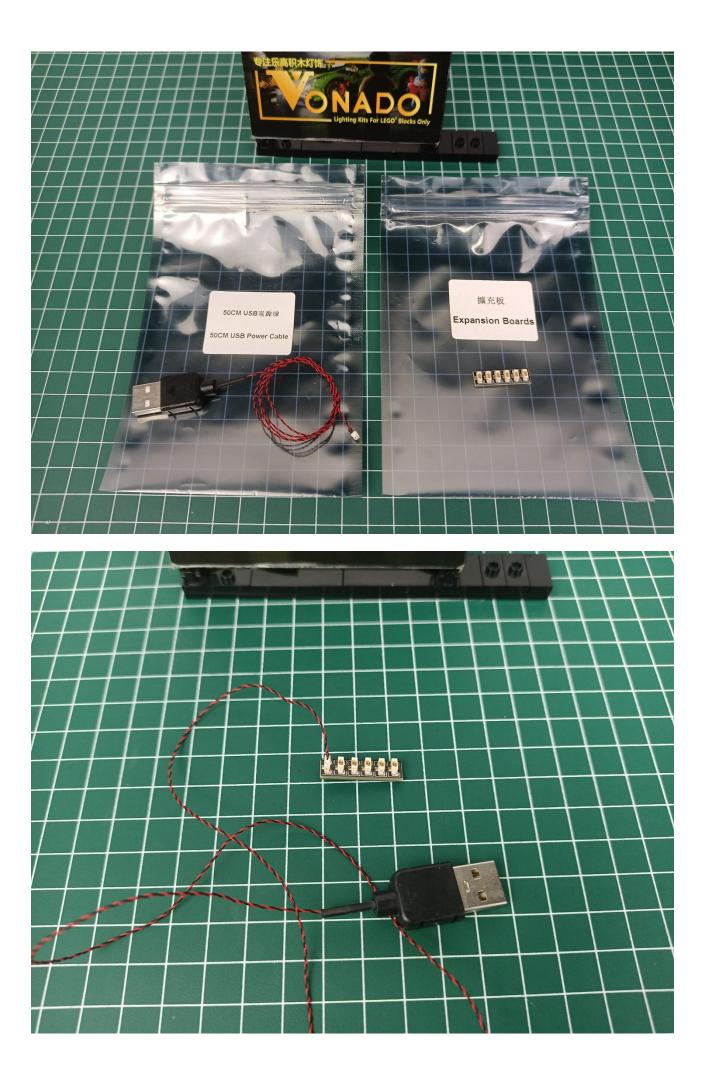

#### Package contents:

- 4 x Bit Lights-15CM-Red
- 4 x Flashing Bit Lights-30CM-Green
- 2 x Light Strips-Red -28
- 3 x Light Strips-Cyan -14
- 1 x Headlights-15CM-Red
- 1 x Connecting Cables-5CM
- 1 x Connecting Cables-30CM
- 3 x Connecting Cables-20CM
- 2 x 6-Port Expansion Boards
- 3 x 4-Port Expansion Boards
- 1 x Flicker-Effects Board
- 1 x 50CM USB Power Cable
- 1 x AA Battery Pack
- Parts Package

#### Second step:

Instructions for installing this kit.