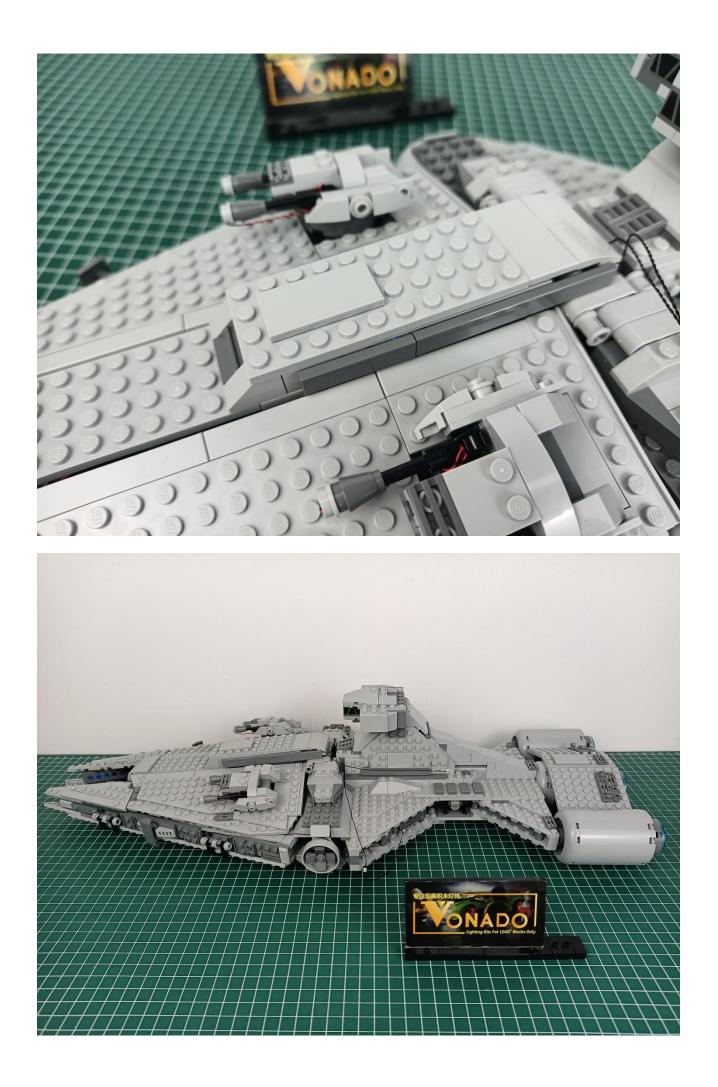

### First step:

Test every lamp pellet.

#### Second step:

Instructions for installing this kit.