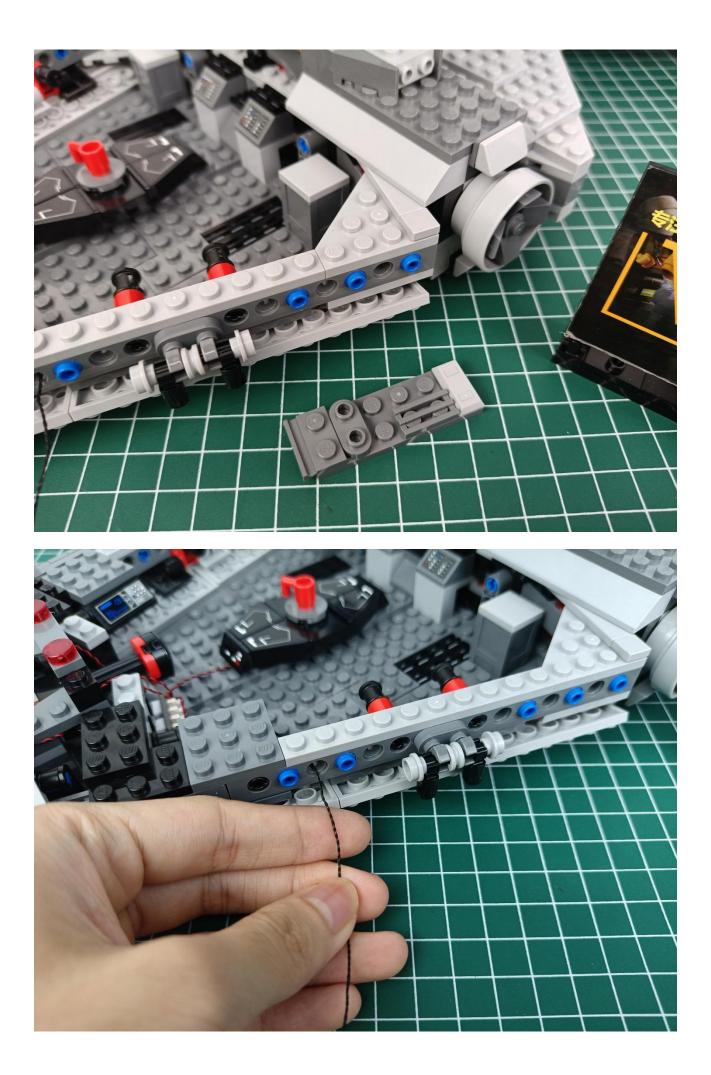

g Bit Lights-30CM-Green
- 2 x Light Strips-Red -28
- 3 x Light Strips-Cyan -14
- 1 x Headlights-15CM-Red
- 1 x Connecting Cables-5CM
- 1 x Connecting Cables-30CM
- 3 x Connecting Cables-20CM
- 2 x 6-Port Expansion Boards
- 3 x 4-Port Expansion Boards
- 1 x Flicker-Effects Board
- 1 x 50CM USB Power Cable
- 1 x AA Battery Pack
- Parts Package



### First step:

Test every lamp pellet.



#### Second step:

Instructions for installing this kit.



































## Friendly tips

The small round pellets in the parts package are designed with openings. After manual processing, the cut-out gap is about 1mm wide and 2mm deep.

No opening:



Opening pieces:



Need to install the lamp thread through the gap on the building block.













































































































































































































































































































































## Friendly tips

The small round pellets in the parts package are designed with openings. After manual processing, the cut-out gap is about 1mm wide and 2mm deep.

No opening:



Opening pieces:



Need to install the lamp thread through the gap on the building block.











































The above are ideas and instructions provided by our designers. Please move on:

1: Do you have any suggestions about the material and quality of our products?

2: Do you have any suggestions on the in