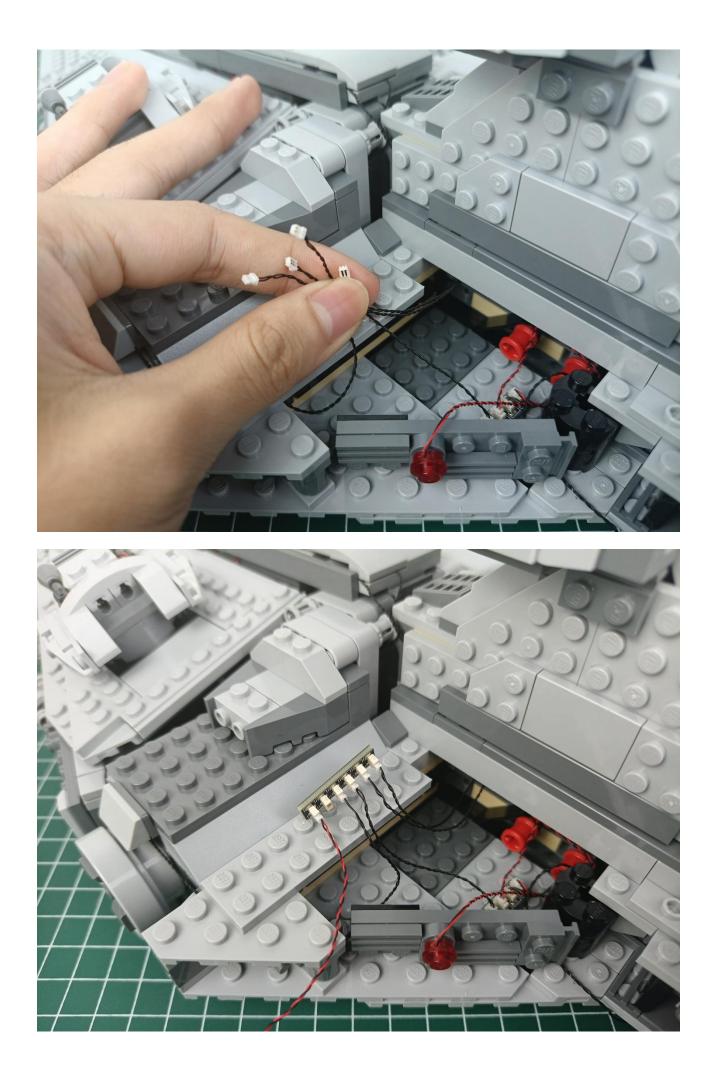

manual processing, the cut-out gap is about 1mm wide and 2mm deep.

No opening:



Opening pieces:



Need to install the lamp thread through the gap on the building block.













































































































































































































































































































































## Friendly tips

The small round pellets in the parts package are designed with openings. After manual processing, the cut-out gap is about 1mm wide and 2mm deep.

No opening:



Opening pieces:



Need to install the lamp thread through the gap on the building block.











































The above are ideas and instructions provided by our designers. Please move on:

1: Do you have any suggestions about the material and quality of our products?

2: Do you have any suggestions on the installation instructions and the degree of difficulty of the installation?

3: If you have better installation method and ideas, please contact us in time.