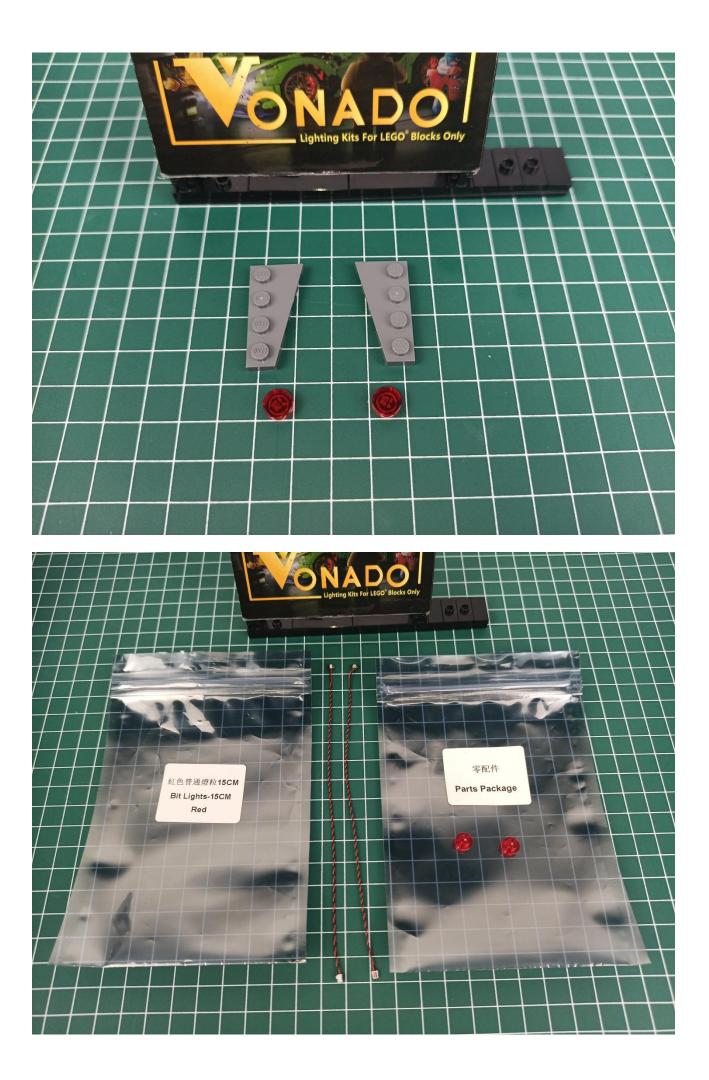

### First step:

Test every lamp pellet.

#### Package contents:

- 4 x Bit Lights-15CM-Red
- 4 x Flashing Bit Lights-30CM-Green
- 2 x Light Strips-Red -28
- 3 x Light Strips-Cyan -14
- 1 x Headlights-15CM-Red
- 1 x Connecting Cables-5CM
- 1 x Connecting Cables-30CM
- 3 x Connecting Cables-20CM
- 2 x 6-Port Expansion Boards
- 3 x 4-Port Expansion Boards
- 1 x Flicker-Effects Board
- 1 x 50CM USB Power Cable
- 1 x AA Battery Pack
- Parts Package