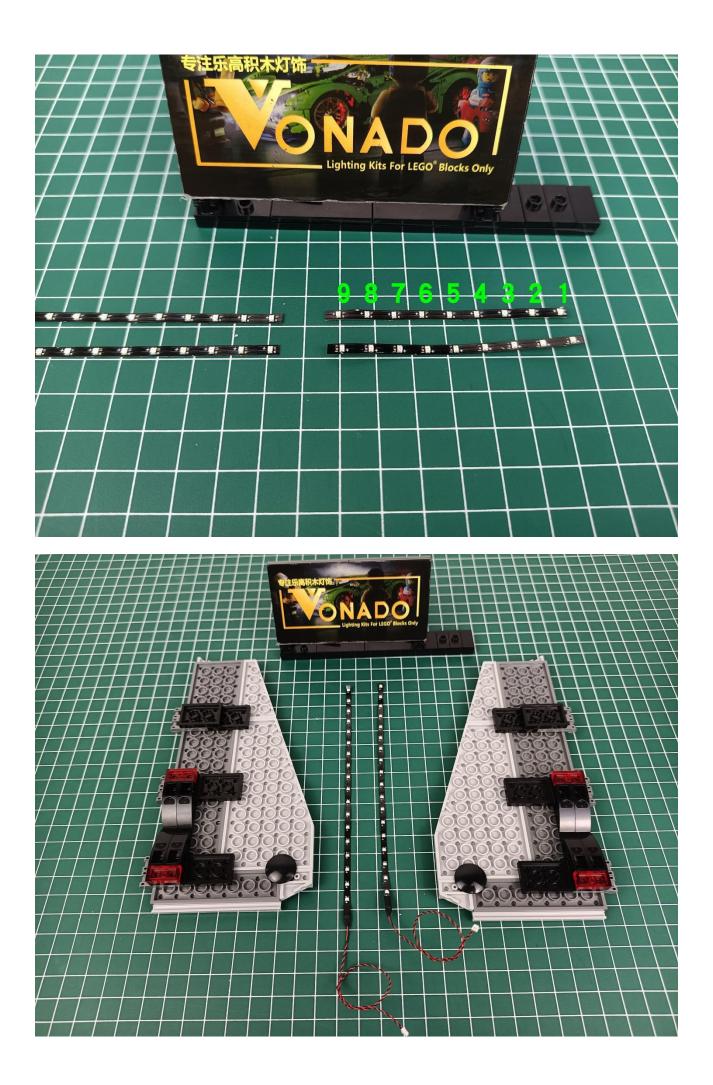

#### Package contents:

- 4 x Bit Lights-15CM-Red
- 4 x Flashing Bit Lights-30CM-Green
- 2 x Light Strips-Red -28
- 3 x Light Strips-Cyan -14
- 1 x Headlights-15CM-Red
- 1 x Connecting Cables-5CM
- 1 x Connecting Cables-30CM
- 3 x Connecting Cables-20CM
- 2 x 6-Port Expansion Boards
- 3 x 4-Port Expansion Boards
- 1 x Flicker-Effects Board
- 1 x 50CM USB Power Cable
- 1 x AA Battery Pack
- Parts Package

### First step:

Test every lamp pellet.

#### Second step:

Instructions for installing this kit.