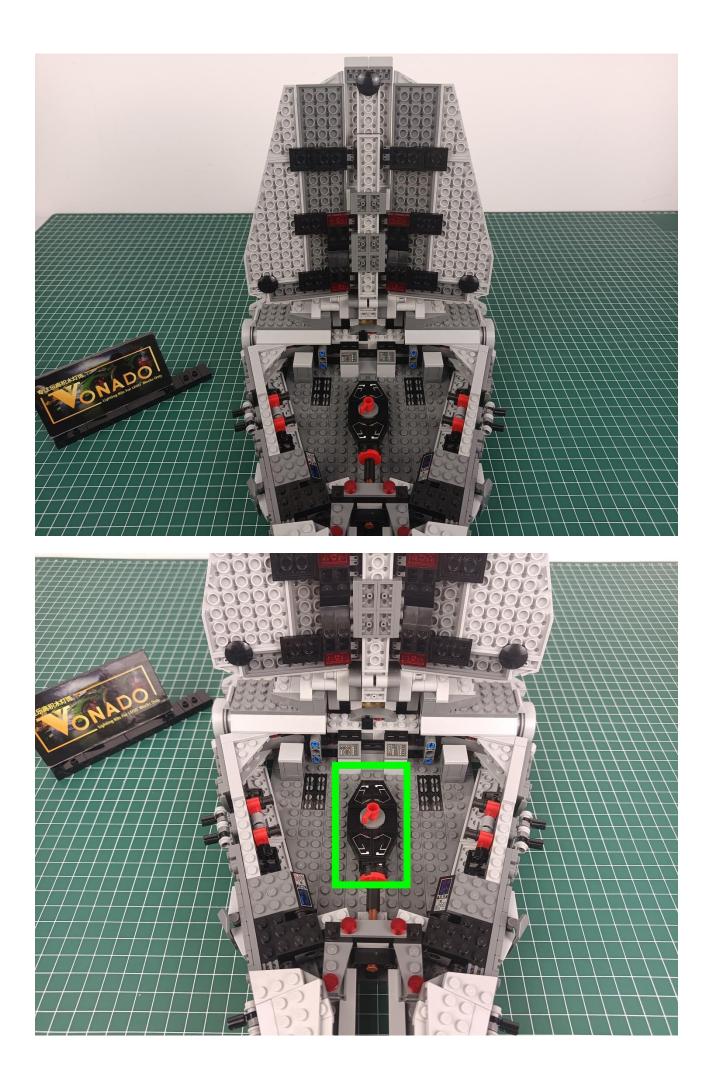

atisfaction or your own ideas on the parts such as the color of the lights, the length of the cables, the installation position of the product, and the final effects of each module, you can make your own arrangement, and we will cooperate with you to replace or repurchase. LETS MOVE!

#### Package contents:

- 4 x Bit Lights-15CM-Red
- 4 x Flashing Bit Lights-30CM-Green
- 2 x Light Strips-Red -28
- 3 x Light Strips-Cyan -14
- 1 x Headlights-15CM-Red
- 1 x Connecting Cables-5CM
- 1 x Connecting Cables-30CM
- 3 x Connecting Cables-20CM
- 2 x 6-Port Expansion Boards
- 3 x 4-Port Expansion Boards
- 1 x Flicker-Effects Board
- 1 x 50CM USB Power Cable
- 1 x AA Battery Pack
- Parts Package



### First step:

Test every lamp pellet.



#### Second step:

Instructions for installing this kit.



































## Friendly tips

The small round pellets in the parts package are designed with openings. After manual processing, the cut-out gap is about 1mm wide and 2mm deep.

No opening:



Opening pieces:



Need to install the lamp thread through the gap on the building block.













































































































































































































































































































































## Friendly tips

The small round pellets in the parts package are designed with openings. After manual processing, the cut-out gap is about 1mm wide and 2mm deep.