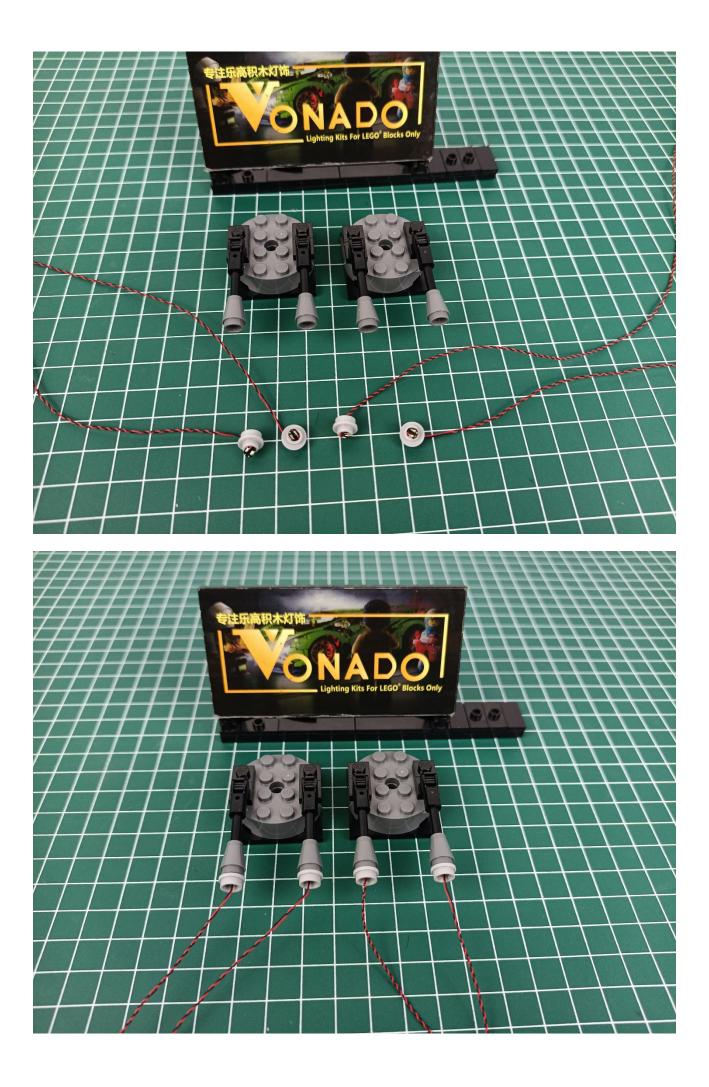

Headlights-15CM-Red
- 1 x Connecting Cables-5CM
- 1 x Connecting Cables-30CM
- 3 x Connecting Cables-20CM
- 2 x 6-Port Expansion Boards
- 3 x 4-Port Expansion Boards
- 1 x Flicker-Effects Board
- 1 x 50CM USB Power Cable
- 1 x AA Battery Pack
- Parts Package



### First step:

Test every lamp pellet.



#### Second step:

Instructions for installing this kit.



































## Friendly tips

The small round pellets in the parts package are designed with openings. After manual processing, the cut-out gap is about 1mm wide and 2mm deep.

No opening:



Opening pieces:



Need to install the lamp thread through the gap on the building block.













































































































































































































































































































































## Friendly tips

The small round pellets in the parts package are designed with openings. After manual processing, the cut-out gap is about 1mm wide and 2mm deep.

No opening:



Opening pieces:



Need to install the lamp thread through the gap on the building block.











































The above are ideas and instructions provided by our designers. Please move on:

1: Do you have any suggestions about the material and quality of our products?

2: Do you have any suggestions on the installation instructions and the degree of difficulty of the installation?

3: If you