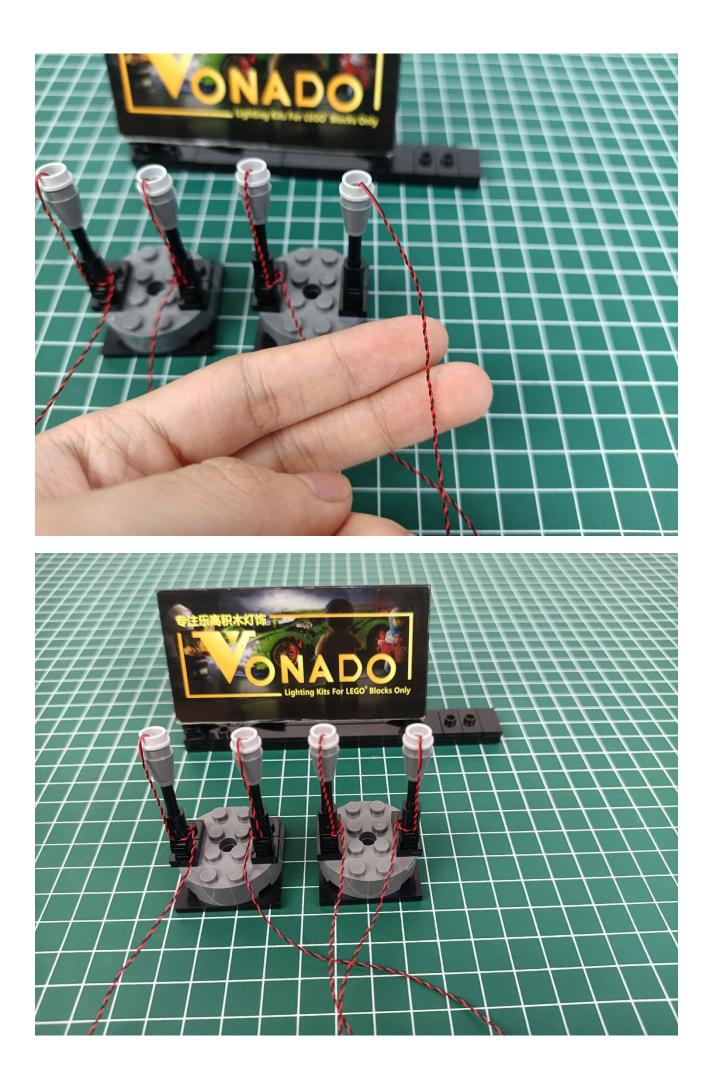

15CM-Red
- 1 x Connecting Cables-5CM
- 1 x Connecting Cables-30CM
- 3 x Connecting Cables-20CM
- 2 x 6-Port Expansion Boards
- 3 x 4-Port Expansion Boards
- 1 x Flicker-Effects Board
- 1 x 50CM USB Power Cable
- 1 x AA Battery Pack
- Parts Package



### First step:

Test every lamp pellet.



#### Second step:

Instructions for installing this kit.



































## Friendly tips

The small round pellets in the parts package are designed with openings. After manual processing, the cut-out gap is about 1mm wide and 2mm deep.

No opening:



Opening pieces:



Need to install the lamp thread through the gap on the building block.













































































































































































































































































































































## Friendly tips

The small round pellets in the parts package are designed with openings. After manual processing, the cut-out gap is about 1mm wide and 2mm deep.

No opening:



Opening pieces:



Need to install the lamp thread through the gap on the building block.











































The above are ideas and instructions provided by our designers. Please move on:

1: Do you have any suggestions about the material and quality of our products?

2: Do you have any suggestions on the installation instructions and the degree of difficulty of the installation?

3: If you have better