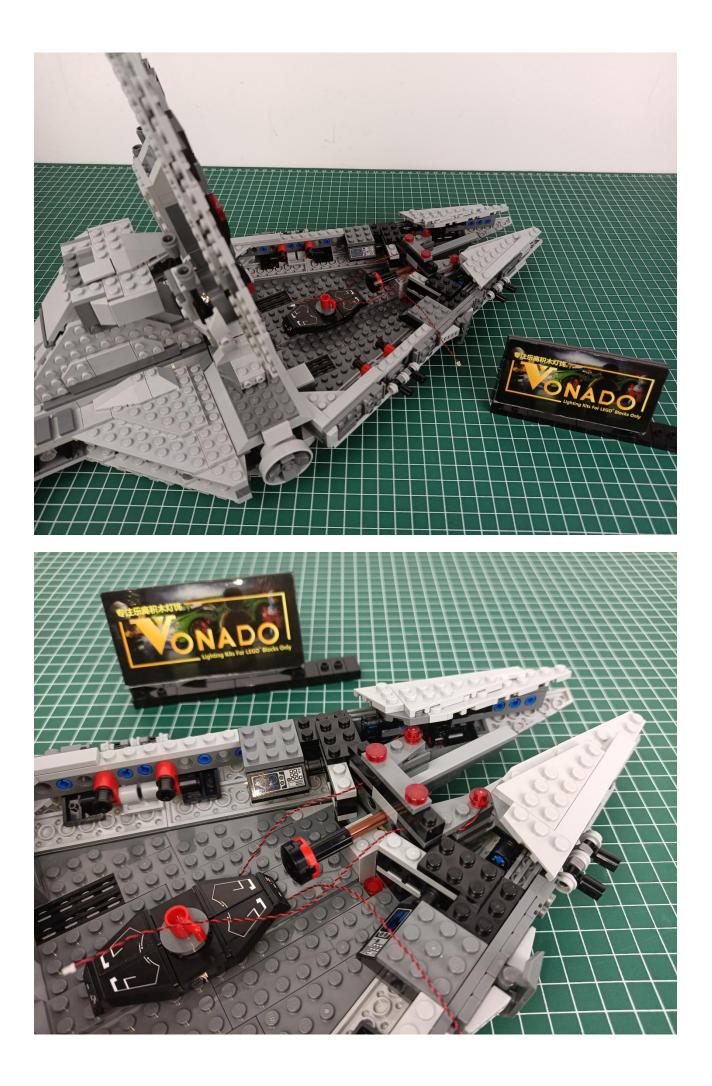

# 75315 Imperial Light Cruiser LED lighting Kit ( Deluxe Version ) P26403

Thank you for choosing our lighting products. We are committed to LEGO product study and lighting development, we're always trying our best to provide LEGO fans with the best products and the best installation ideas. Must be careful observation, imagination can be infinite. We provide basic parts to support your imagination.

#### Package contents:

- 4 x Bit Lights-15CM-Red
- 4 x Flashing Bit Lights-30CM-Green
- 2 x Light Strips-Red -28
- 3 x Light Strips-Cyan -14
- 1 x Headlights-15CM-Red
- 1 x Connecting Cables-5CM
- 1 x Connecting Cables-30CM
- 3 x Connecting Cables-20CM
- 2 x 6-Port Expansion Boards
- 3 x 4-Port Expansion Boards
- 1 x Flicker-Effects Board
- 1 x 50CM USB Power Cable
- 1 x AA Battery Pack
- Parts Package

#### Second step:

Instructions for installing this kit.