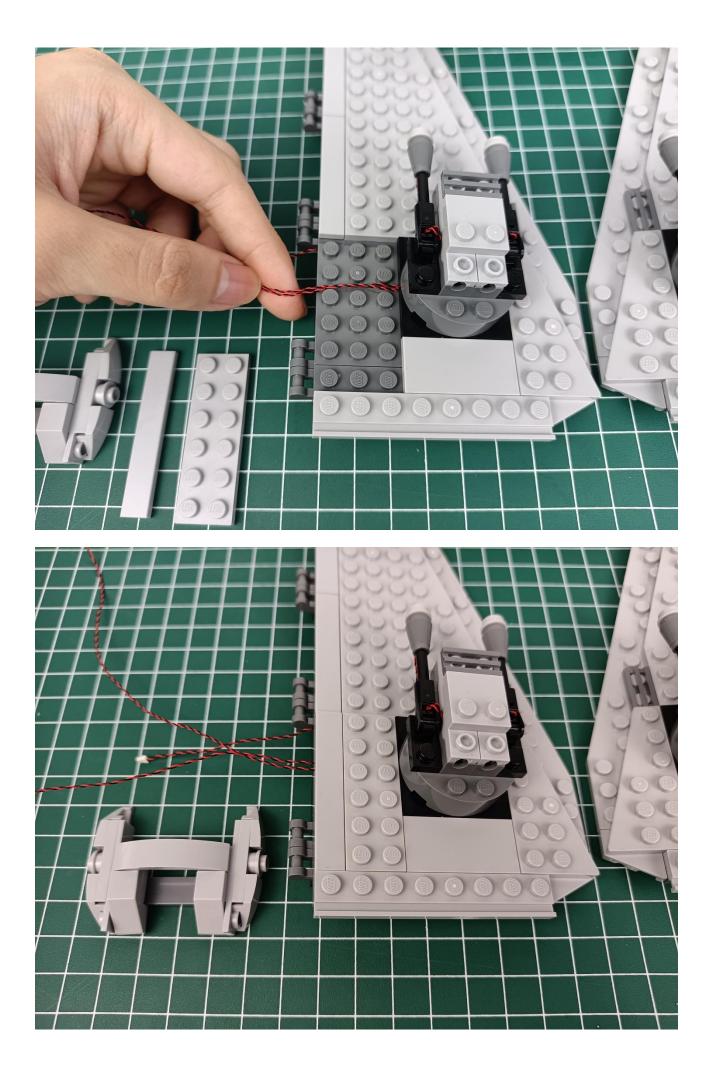

ing Cables-5CM
- 1 x Connecting Cables-30CM
- 3 x Connecting Cables-20CM
- 2 x 6-Port Expansion Boards
- 3 x 4-Port Expansion Boards
- 1 x Flicker-Effects Board
- 1 x 50CM USB Power Cable
- 1 x AA Battery Pack
- Parts Package



### First step:

Test every lamp pellet.



#### Second step:

Instructions for installing this kit.



































## Friendly tips

The small round pellets in the parts package are designed with openings. After manual processing, the cut-out gap is about 1mm wide and 2mm deep.

No opening:



Opening pieces:



Need to install the lamp thread through the gap on the building block.













































































































































































































































































































































## Friendly tips

The small round pellets in the parts package are designed with openings. After manual processing, the cut-out gap is about 1mm wide and 2mm deep.

No opening:



Opening pieces:



Need to install the lamp thread through the gap on the building block.











































The above are ideas and instructions provided by our designers. Please move on:

1: Do you have any suggestions about the material and quality of our products?

2: Do you have any suggestions on the installation instructions and the degree of difficulty of the installation?

3: If you have better installation method a