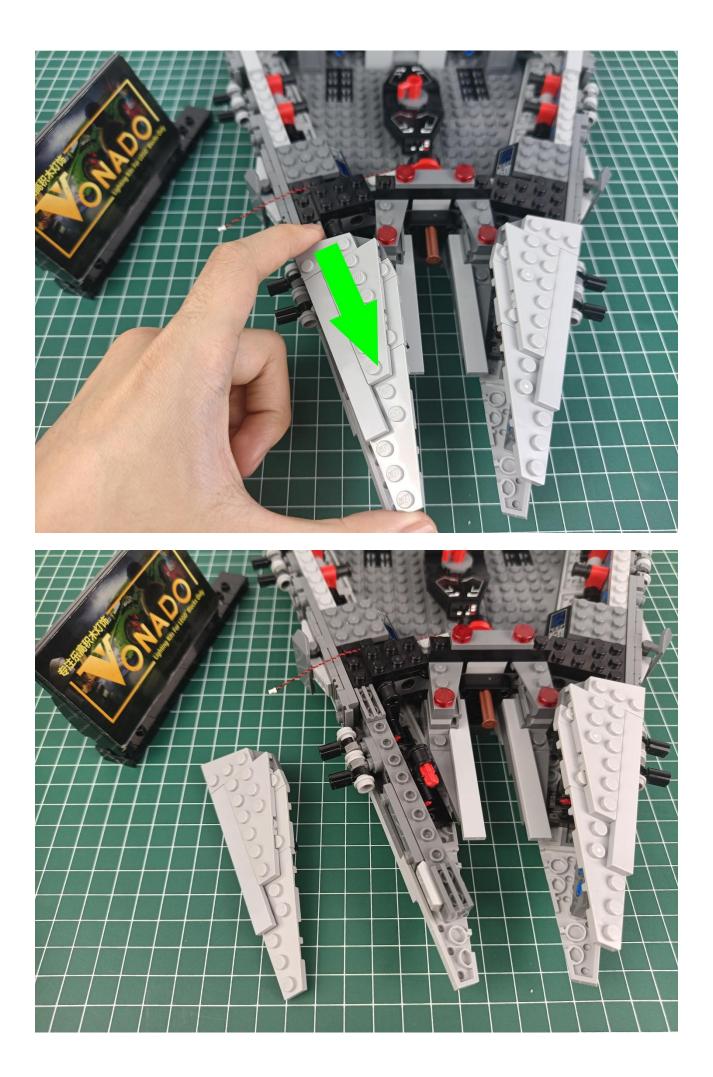

our own ideas on the parts such as the color of the lights, the length of the cables, the installation position of the product, and the final effects of each module, you can make your own arrangement, and we will cooperate with you to replace or repurchase. LETS MOVE!

#### Package contents:

- 4 x Bit Lights-15CM-Red
- 4 x Flashing Bit Lights-30CM-Green
- 2 x Light Strips-Red -28
- 3 x Light Strips-Cyan -14
- 1 x Headlights-15CM-Red
- 1 x Connecting Cables-5CM
- 1 x Connecting Cables-30CM
- 3 x Connecting Cables-20CM
- 2 x 6-Port Expansion Boards
- 3 x 4-Port Expansion Boards
- 1 x Flicker-Effects Board
- 1 x 50CM USB Power Cable
- 1 x AA Battery Pack
- Parts Package



### First step:

Test every lamp pellet.



#### Second step:

Instructions for installing this kit.



































## Friendly tips

The small round pellets in the parts package are designed with openings. After manual processing, the cut-out gap is about 1mm wide and 2mm deep.

No opening:



Opening pieces:



Need to install the lamp thread through the gap on the building block.













































































































































































































































































































































## Friendly tips

The small round pellets in the parts package are designed with openings. After manual processing, the cut-out gap is about 1mm wide and 2mm deep.

No opening:



O