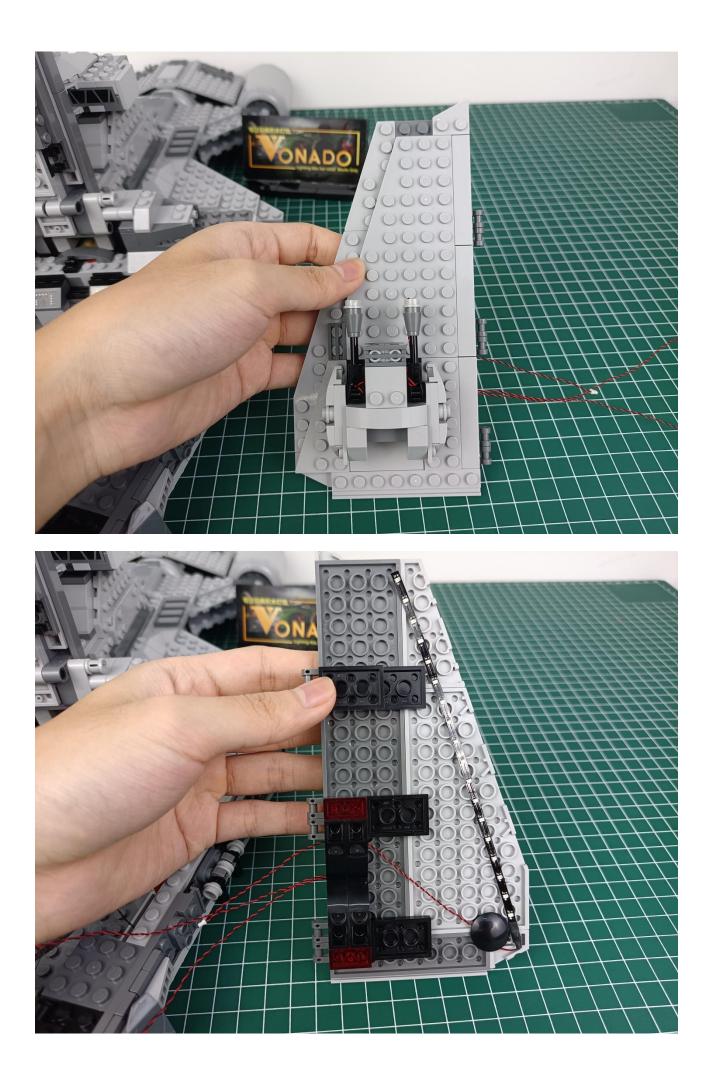

#### Second step:

Instructions for installing this kit.

## Friendly tips

The small round pellets in the parts package are designed with openings. After manual processing, the cut-out gap is about 1mm wide and 2mm deep.

No opening:

Opening pieces:

Need to install the lamp thread through the gap on the building block.