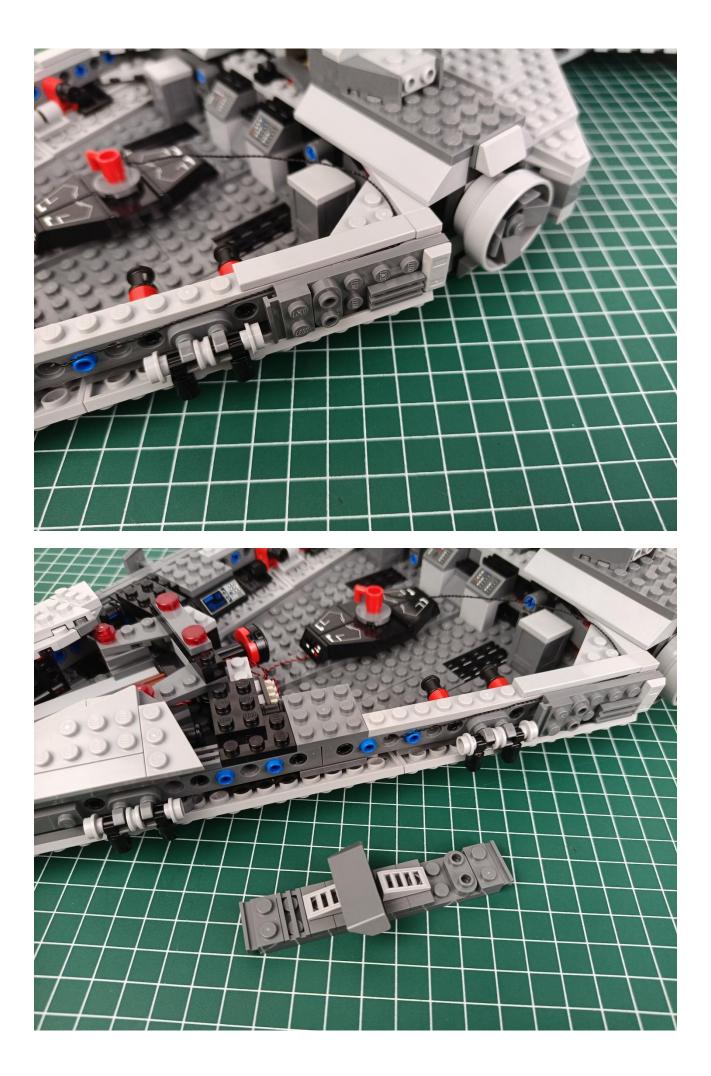

Lights-30CM-Green
- 2 x Light Strips-Red -28
- 3 x Light Strips-Cyan -14
- 1 x Headlights-15CM-Red
- 1 x Connecting Cables-5CM
- 1 x Connecting Cables-30CM
- 3 x Connecting Cables-20CM
- 2 x 6-Port Expansion Boards
- 3 x 4-Port Expansion Boards
- 1 x Flicker-Effects Board
- 1 x 50CM USB Power Cable
- 1 x AA Battery Pack
- Parts Package



### First step:

Test every lamp pellet.



#### Second step:

Instructions for installing this kit.



































## Friendly tips

The small round pellets in the parts package are designed with openings. After manual processing, the cut-out gap is about 1mm wide and 2mm deep.

No opening:



Opening pieces:



Need to install the lamp thread through the gap on the building block.













































































































































































































































































































































## Friendly tips

The small round pellets in the parts package are designed with openings. After manual processing, the cut-out gap is about 1mm wide and 2mm deep.

No opening:



Opening pieces:



Need to install the lamp thread through the gap on the building block.











































The above are ideas and instructions provided by our designers. Please move on:

1: Do you have any suggestions about the material and quality of our products?

2: Do you have any suggestions on the installa