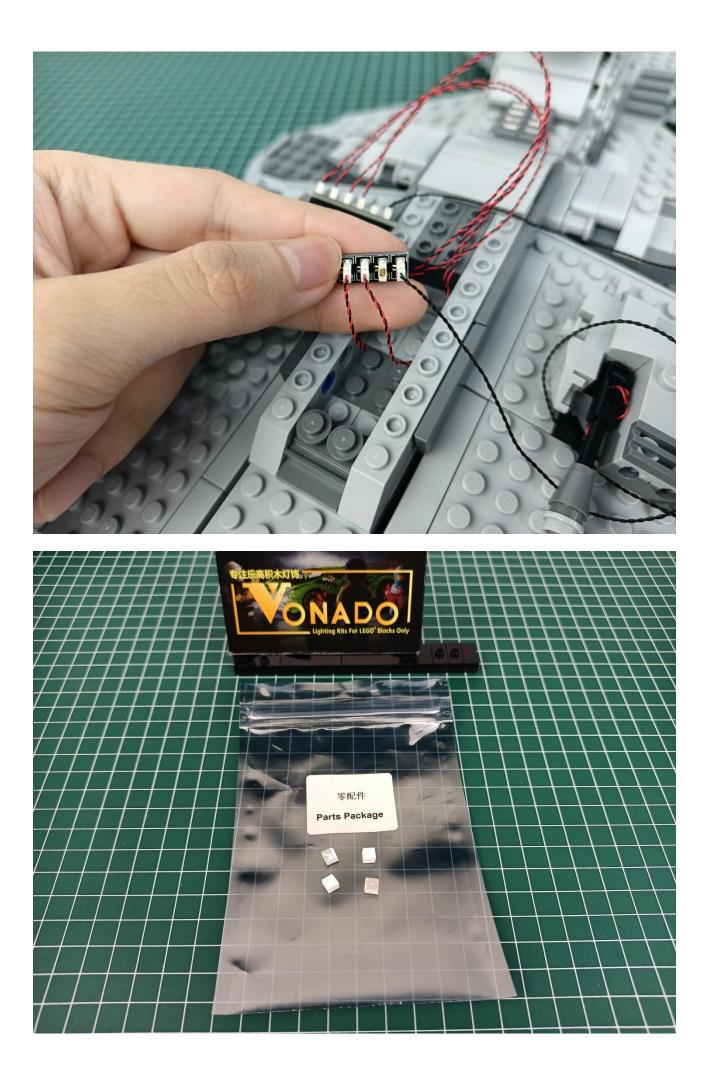

#### Package contents:

- 4 x Bit Lights-15CM-Red
- 4 x Flashing Bit Lights-30CM-Green
- 2 x Light Strips-Red -28
- 3 x Light Strips-Cyan -14
- 1 x Headlights-15CM-Red
- 1 x Connecting Cables-5CM
- 1 x Connecting Cables-30CM
- 3 x Connecting Cables-20CM
- 2 x 6-Port Expansion Boards
- 3 x 4-Port Expansion Boards
- 1 x Flicker-Effects Board
- 1 x 50CM USB Power Cable
- 1 x AA Battery Pack
- Parts Package

### First step:

Test every lamp pellet.