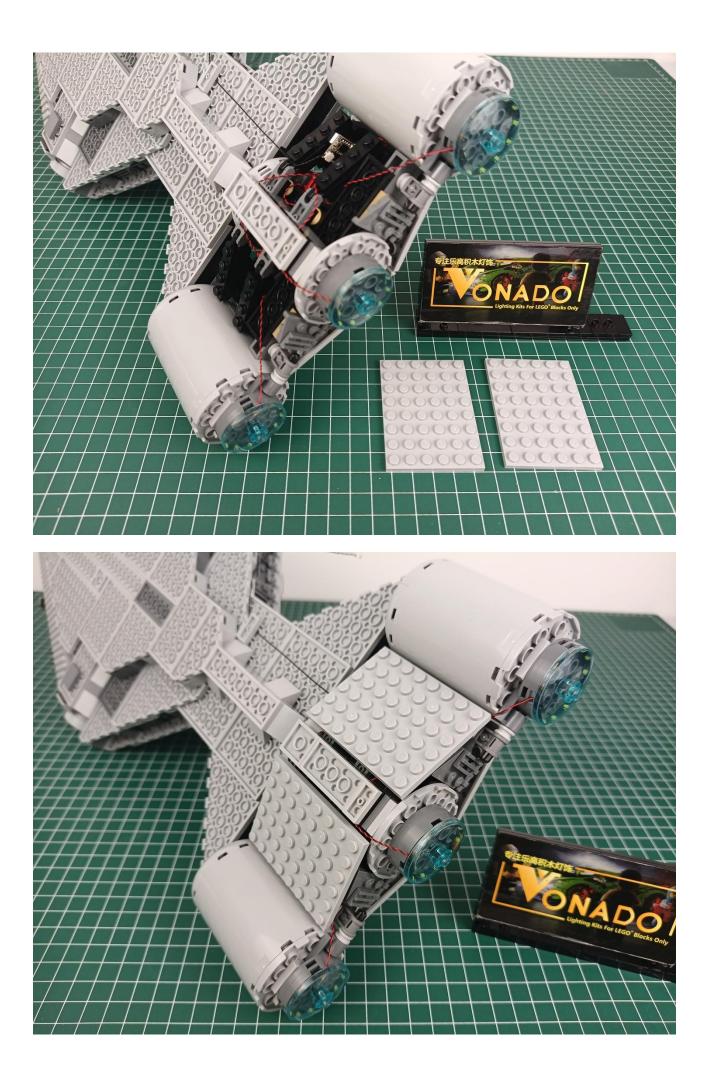

ds
- 1 x Flicker-Effects Board
- 1 x 50CM USB Power Cable
- 1 x AA Battery Pack
- Parts Package



### First step:

Test every lamp pellet.



#### Second step:

Instructions for installing this kit.



































## Friendly tips

The small round pellets in the parts package are designed with openings. After manual processing, the cut-out gap is about 1mm wide and 2mm deep.

No opening:



Opening pieces:



Need to install the lamp thread through the gap on the building block.













































































































































































































































































































































## Friendly tips

The small round pellets in the parts package are designed with openings. After manual processing, the cut-out gap is about 1mm wide and 2mm deep.

No opening:



Opening pieces:



Need to install the lamp thread through the gap on the building block.











































The above are ideas and instructions provided by our designers. Please move on:

1: Do you have any suggestions about the material and quality of our products?

2: Do you have any suggestions on the installation instructions and the degree of difficulty of the installation?

3: If you have better installation method and ideas, please contact us in time.