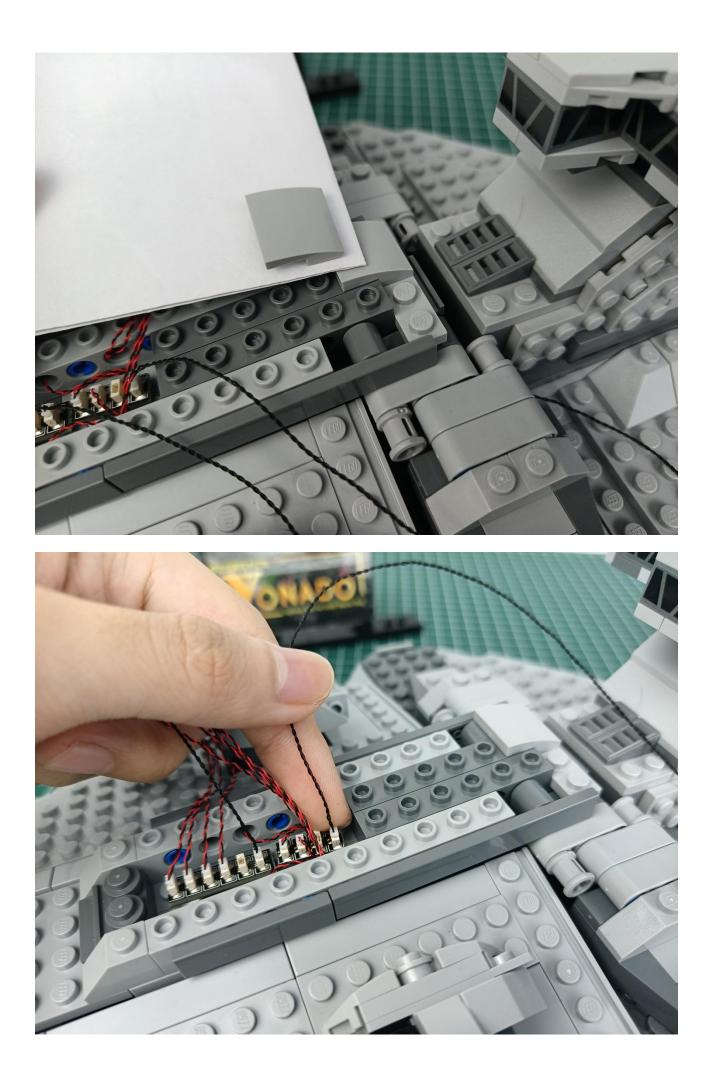

ecting Cables-20CM
- 2 x 6-Port Expansion Boards
- 3 x 4-Port Expansion Boards
- 1 x Flicker-Effects Board
- 1 x 50CM USB Power Cable
- 1 x AA Battery Pack
- Parts Package



### First step:

Test every lamp pellet.



#### Second step:

Instructions for installing this kit.



































## Friendly tips

The small round pellets in the parts package are designed with openings. After manual processing, the cut-out gap is about 1mm wide and 2mm deep.

No opening:



Opening pieces:



Need to install the lamp thread through the gap on the building block.













































































































































































































































































































































## Friendly tips

The small round pellets in the parts package are designed with openings. After manual processing, the cut-out gap is about 1mm wide and 2mm deep.

No opening:



Opening pieces:



Need to install the lamp thread through the gap on the building block.











































The above are ideas and instructions provided by our designers. Please move on:

1: Do you have any suggestions about the material and quality of our products?

2: Do you have any suggestions on the installation instructions and the degree of difficulty of the installation?

3: If you have better installation method and ideas, please contact us in time.